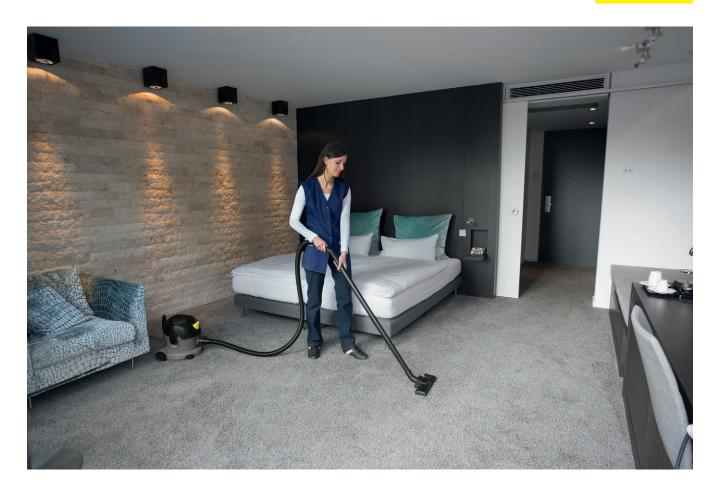

## T 8/1 Classic

The light and robust T 8/1 Classic dry vacuum cleaner with 8 litre catch pan combines a high level of operating comfort with strong suction power and an excellent price-performance ratio.