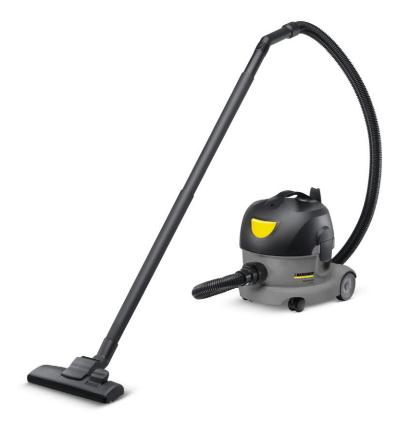

## T 8/1 Classic

The light and robust T 8/1 Classic dry vacuum cleaner with 8 litre catch pan combines a high level of operating comfort with strong suction power and an excellent price-performance ratio.

### T 8/1 Classic

- Foot switch
- Accessories holder
- Cable hook

| Technical data         |            |                 |
|------------------------|------------|-----------------|
| Order no.              |            | 1.527-160.0     |
| EAN code               |            | 4039784725195   |
| Air flow rate          | I/s        | 47              |
| Vacuum                 | mbar / kPa | 285 / 28.5      |
| Container capacity     | 1          | 8               |
| Max. rated input power | W          | 1600            |
| Standard nominal width |            | 35              |
| Cable length           | m          | 7.5             |
| Sound pressure level   | dB(A)      | 69              |
| Weight                 | kg         | 5               |
| Dimensions (L × W × H) | mm         | 355 × 310 × 350 |
|                        |            |                 |