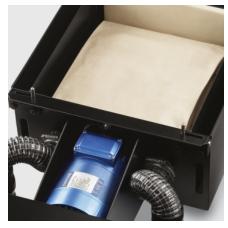

#### **Dust suction**

- For dust-free operation. The 10-litre filter bag reliably retains dirt.
- Two suction turbines for very high suction power.

#### Filter bag

■ The 10-litre filter bag reliably retains dirt