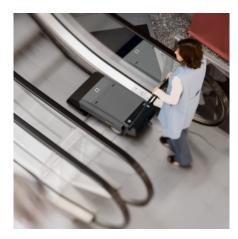

### **BR 45/10 ESC**

For maintenance/interim cleaning: the BR 45/10 Esc is suitable for quick and thorough cleaning of escalators and travelators. Cleaning takes place while the escalator is moving.

Order no.

#### **Efficient cleaning**

- Ready to use within minutes.
- Cleans moving escalators quickly and efficiently.
- Easy and convenient handling.