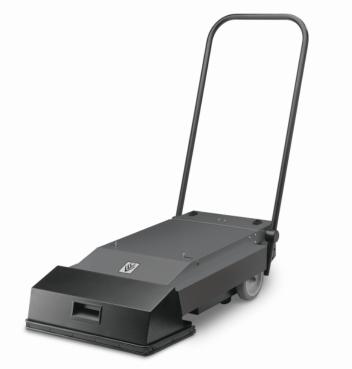

### **BR 45/10 ESC**

For maintenance/interim cleaning: the BR 45/10 Esc is suitable for quick and thorough cleaning of escalators and travelators. Cleaning takes place while the escalator is moving.

Order no.

1.310-121.0

- Cleans escalators and travelators while they are running
- Dry cleaning
- For maintenance and intermediate cleaning

| Technical data              |        |                     |
|-----------------------------|--------|---------------------|
| EAN code                    |        | 4039784470002       |
| Working width of brushes    | mm     | 450                 |
| Working width, vacuuming    | mm     | 450                 |
| Container content           | 1      | 10                  |
| Brush rotational speed      | rpm    | 290                 |
| Motor rating of brush motor | W      | 190                 |
| Suction motor               | W      | 1500                |
| Supply voltage              | V / Hz | 220 - 240 / 50 - 60 |
| Drive type                  |        | Mains operation     |
| Weight (with accessories)   | kg     | 44                  |
| Dimensions (L × W × H)      | mm     | 880 × 460 × 220     |

Users must receive training on this device.

| Equipment                          |   |      |
|------------------------------------|---|------|
| Cleaning brushes                   |   |      |
| Wheels                             |   | -    |
| Mains operation                    |   |      |
| Suction motor                      | W | 1500 |
| Roller brushes                     |   |      |
| ■ Included in the scope of supply. |   |      |

BR 45/10 Esc, 1.310-121.0, 2023-01-20