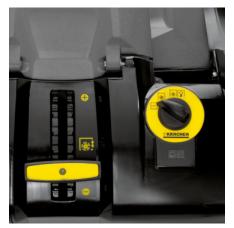

#### Adjustable push handle

- Three adjustment options for maximum ergonomics.
- Space-saving parking position thanks to folding design.

EASY Operation operating concept

• Easy to use programme selector switch.