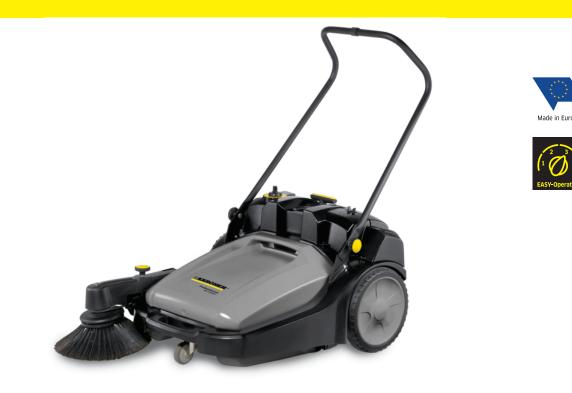

# **KM 70/30 C BP PACK**

For manual sweepers designed for cleaning indoors and outdoors. The flat pleated filter and electrically driven sweeper roller and side brush ensure low-dust and convenient sweeping.

#### 1.517-214.0

- With charger and batteries (Bp Pack version)
- Electrically powered main sweeper roller and side brush
- Roller brush and side brushes continuously adjustable

#### Technical data 4039784718104 EAN code manual Drive type v/w 12 / 150 Drive-performance Max. area performance m²/h 2800 Working width mm 480 Working width with 1 side brush 700 mm Tank volume, gross/net 42 / 20 L **Operating time** 3.5 h **Battery runtime** h max. 2.5 12 Battery charging time h Weight (with accessories) 45.1 kg Weight, ready to uset kg 44 Dimensions (L × W × H) mm 1200 / 770 / 1050