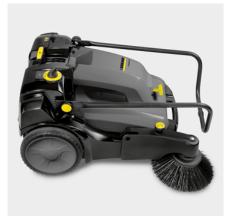

# **KM 70/30 C BP PACK**

For manual sweepers designed for cleaning indoors and outdoors. The flat pleated filter and electrically driven sweeper roller and side brush ensure low-dust and convenient sweeping.

#### Technical data 4039784718104 EAN code manual Drive type v/w 12 / 150 Drive-performance Max. area performance m²/h 2800 Working width mm 480 Working width with 1 side brush 700 mm Tank volume, gross/net 42 / 20 L **Operating time** 3.5 h **Battery runtime** h max. 2.5 12 Battery charging time h Weight (with accessories) 45.1 kg Weight, ready to uset kg 44 Dimensions (L × W × H) mm 1200 / 770 / 1050

#### Adjustable push handle

- Three adjustment options for maximum ergonomics.
- Space-saving parking position thanks to folding design.

EASY Operation operating concept

• Easy to use programme selector switch.

#### Easy to transport

 Front and rear carrying handles for easy transport and loading into a car