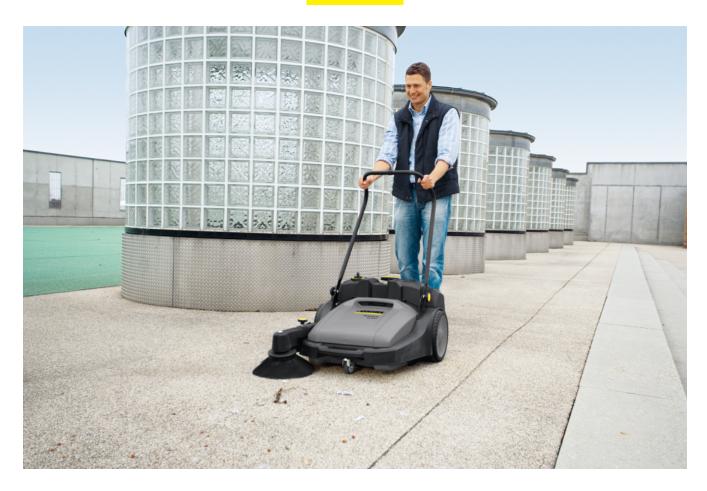

#### Easy to transport

 Front and rear carrying handles for easy transport and loading into a car