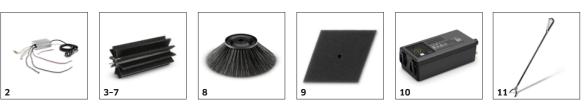

## ACCESSORIES FOR KM 70/30 C BP PACK 1.517-214.0

|                                         |    | Order no.   | Description                                                                                                                                                                                        |   |
|-----------------------------------------|----|-------------|----------------------------------------------------------------------------------------------------------------------------------------------------------------------------------------------------|---|
| TRACTION BATTERIES                      |    |             |                                                                                                                                                                                                    |   |
| Battery                                 | 1  | 6.654-202.0 | Traction battery.                                                                                                                                                                                  |   |
| CHARGERS                                |    |             |                                                                                                                                                                                                    |   |
| Charger                                 | 2  | 6.654-203.0 | For charging battery 6.654-202.0.                                                                                                                                                                  |   |
| MAIN SWEEPER ROLLER                     |    |             |                                                                                                                                                                                                    |   |
| Standard roller brush                   |    |             |                                                                                                                                                                                                    |   |
| Reversing rolling mill standard KM70/20 | 3  | 6.907-783.0 |                                                                                                                                                                                                    |   |
| Standard roller brush                   | 4  | 6.906-041.0 | -041.0 surfaces. Extremely durable.                                                                                                                                                                |   |
| Main sweeper roller, soft               |    |             |                                                                                                                                                                                                    |   |
| Main sweeper roller, soft               | 5  | 6.903-995.0 | Sweeps fine dust on all surfaces indoors and outdoors                                                                                                                                              |   |
| Main sweeper roller, hard               |    |             |                                                                                                                                                                                                    |   |
| Main sweeper roller, hard               | 6  | 6.903-999.0 | For the removal of stubborn dirt outdoors                                                                                                                                                          |   |
| Main sweeper roller, antistatic         |    |             |                                                                                                                                                                                                    |   |
| Main sweeper roller, antistatic         | 7  | 6.907-023.0 | For sweeping surfaces subject to static build up (e.g. carpets, artificial turf)                                                                                                                   |   |
| SIDE BRUSHES                            |    |             |                                                                                                                                                                                                    |   |
| Standard side brushes                   |    |             |                                                                                                                                                                                                    |   |
| Spare parts set side broom              | 8  | 2.884-935.0 | Standard side brush with moisture-proof universal bristles for normal soiling on all surfaces.<br>Extremely durable.                                                                               |   |
| FILTERS                                 |    |             |                                                                                                                                                                                                    |   |
| Foam filter                             |    |             |                                                                                                                                                                                                    |   |
| Filter inlay                            | 9  | 5.731-625.0 | Plastic filter, water-resistant, washable, reduces maintenance costs.                                                                                                                              |   |
| кітѕ                                    |    |             |                                                                                                                                                                                                    |   |
| Fleet mounting kit                      |    |             |                                                                                                                                                                                                    |   |
| Attachment kit Plug-in Connect Module   | 10 | 2.644-391.0 | The IoT module* is used to transmit information on the location and operating hours of<br>battery-powered Kärcher cleaning machines and third-party devices to the equipment management<br>system. | t |
| OTHER ACCESSORIES SCRUBBER DRIERS       |    |             |                                                                                                                                                                                                    |   |
| Home Base accessories                   |    |             |                                                                                                                                                                                                    |   |
| ABS litter picker set                   | 11 | 2.640-908.0 | For picking up refuse.                                                                                                                                                                             |   |