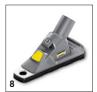

# NT 20/1 ME CLASSIC 1.428-540.0

|                             |   |             |             |          |        |        |       |                                                                                                                                                                                                   | Π |
|-----------------------------|---|-------------|-------------|----------|--------|--------|-------|---------------------------------------------------------------------------------------------------------------------------------------------------------------------------------------------------|---|
|                             |   |             |             |          |        |        |       |                                                                                                                                                                                                   |   |
|                             |   | Order no.   | Quantity    | ID       | Length | Width  | Price | Description                                                                                                                                                                                       |   |
| Floor nozzles               |   |             |             | <u>'</u> |        |        |       |                                                                                                                                                                                                   |   |
| Floor nozzle                | 1 | 9.770-606.0 | 1 piece(s)  | 35       |        | 260 mm |       | Plastic, switchable, 260 mm.                                                                                                                                                                      |   |
| Wet and dry floor nozzle    | 2 | 9.770-645.0 | 1 piece(s)  | ID 40    |        | 360 mm |       | Plastic, with rollers, ID 35.                                                                                                                                                                     |   |
| Suction tubes, metal        |   |             |             |          |        |        |       |                                                                                                                                                                                                   |   |
| Suction pipe, metal, ID 35  | 3 | 9.770-654.0 | 1 piece(s)  | 35       | 0.5 m  |        |       | Metal, chrome-plated.                                                                                                                                                                             |   |
| Paper filter bags (two-ply) |   |             |             |          |        |        |       |                                                                                                                                                                                                   |   |
| Filter bag set              | 4 | 9.755-360.0 | 10 piece(s) |          |        |        |       | Filter bag set, dust class M.                                                                                                                                                                     |   |
| Crevice nozzles             |   |             |             |          |        |        |       |                                                                                                                                                                                                   |   |
| Crevice nozzle              | 5 | 9.770-638.0 | 1 piece(s)  | ID 35    | 350 mm |        |       | Plastic crevice tool (DN 35) for vacuuming in crevices and corners. Length: 250 mm.                                                                                                               |   |
| Suction hoses complete      |   |             |             |          |        |        |       |                                                                                                                                                                                                   |   |
| Suction hose, complete      | 6 | 9.755-263.0 | 1 piece(s)  | ID 35    | 2.5 m  |        |       | Plastic, with bend.                                                                                                                                                                               |   |
| Car cleaning nozzles        |   |             |             |          |        |        |       |                                                                                                                                                                                                   |   |
| Car nozzle                  | 7 | 6.906-108.0 | 1 piece(s)  | ID 35    |        | 90 mm  |       | Angled, flat, plastic car vacuuming tool with about 90 mm working width. Only for NT vacuum cleaners.                                                                                             |   |
| Other                       |   |             |             |          |        |        |       |                                                                                                                                                                                                   |   |
| Drilling dust nozzle        | 8 | 2.679-000.0 | 1 piece(s)  |          |        |        |       | Drilling dust nozzle for dust-free vacuuming of boreholes.<br>Suitable for dry and wet and dry vacuum cleaners from<br>Kärcher.                                                                   |   |
| CS 40 Me                    | 9 | 2.863-026.0 | 1 piece(s)  |          |        |        |       | The highly efficient CS 40 Me cyclone preseparator for all Kärcher wet and dry vacuum cleaners is a specially designed accessory for fine dust applications on construction sites or in industry. |   |