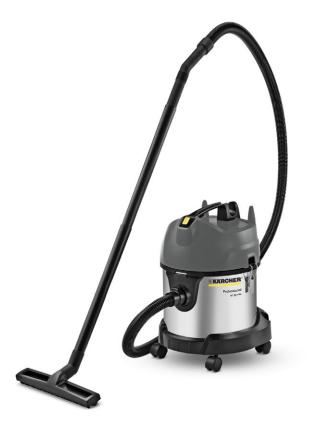

## NT 20/1 Me Classic

The robust, compact NT 20/1 Me Classic wet and dry vacuum cleaner with 20-litre container reliably removes all kinds of dirt.

#### 1 Compact, robust and mobile

- Excellent stability, easy manoeuvrability and convenient transport thanks to its slimline form and 4 castors.
- The bumper offers secure all-round protection for the vacuum cleaner and equipment.

### 2 Excellent suction power

- NT Classic devices with a powerful 1,500 W turbine reliably remove a wide range of dirt.
- For excellent cleaning results.

#### 3 Service and comfort

- Sensationally fast: the Easy Service Concept allows removal of the turbine in just 44 seconds.
- The rapid turbine change not only saves an enormous amount of time, but also costs.

### 4 Efficiency though minimalism

- The large permanent filter basket ensures optimal dust separation and enables permanent suction without filter bags.
- No costs for filter bags.

## NT 20/1 Me Classic

- Easy Service Concept
- Strong suction power
- Cartridge filter or permanent filter basket

| Technical data         |            |                 |
|------------------------|------------|-----------------|
| Order no.              |            | 1.428-540.0     |
| EAN code               |            | 4039784664302   |
| Air flow rate          | I/s        | 59              |
| Vacuum                 | mbar / kPa | 227 / 22.7      |
| Container capacity     | 1          | 20              |
| Max. rated input power | W          | 1500            |
| Standard nominal width |            | ID 35           |
| Cable length           | m          | 6.5             |
| Sound pressure level   | dB(A)      | 78              |
| Container material     |            | stainless steel |
| Number of motors       |            | 1               |
| Frequency              | Hz         | 50-60           |
| Voltage                | V          | 220-240         |
| Weight                 | kg         | 7.4             |
| Dimensions (L × W × H) | mm         | 375 × 360 × 520 |
|                        |            |                 |