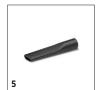

# NT 20/1 ME CLASSIC 1.428-540.0

|                             |   |             |             |          |        |        |       |                                                                                                                                                                                                   | Π |
|-----------------------------|---|-------------|-------------|----------|--------|--------|-------|---------------------------------------------------------------------------------------------------------------------------------------------------------------------------------------------------|---|
|                             |   |             |             |          |        |        |       |                                                                                                                                                                                                   |   |
|                             |   | Order no.   | Quantity    | ID       | Length | Width  | Price | Description                                                                                                                                                                                       |   |
| Floor nozzles               |   |             |             | <u>'</u> |        |        |       |                                                                                                                                                                                                   |   |
| Floor nozzle                | 1 | 9.770-606.0 | 1 piece(s)  | 35       |        | 260 mm |       | Plastic, switchable, 260 mm.                                                                                                                                                                      |   |
| Wet and dry floor nozzle    | 2 | 9.770-645.0 | 1 piece(s)  | ID 40    |        | 360 mm |       | Plastic, with rollers, ID 35.                                                                                                                                                                     |   |
| Suction tubes, metal        |   |             |             |          |        |        |       |                                                                                                                                                                                                   |   |
| Suction pipe, metal, ID 35  | 3 | 9.770-654.0 | 1 piece(s)  | 35       | 0.5 m  |        |       | Metal, chrome-plated.                                                                                                                                                                             |   |
| Paper filter bags (two-ply) |   |             |             |          |        |        |       |                                                                                                                                                                                                   |   |
| Filter bag set              | 4 | 9.755-360.0 | 10 piece(s) |          |        |        |       | Filter bag set, dust class M.                                                                                                                                                                     |   |
| Crevice nozzles             |   |             |             |          |        |        |       |                                                                                                                                                                                                   |   |
| Crevice nozzle              | 5 | 9.770-638.0 | 1 piece(s)  | ID 35    | 350 mm |        |       | Plastic crevice tool (DN 35) for vacuuming in crevices and corners. Length: 250 mm.                                                                                                               |   |
| Suction hoses complete      |   |             |             |          |        |        |       |                                                                                                                                                                                                   |   |
| Suction hose, complete      | 6 | 9.755-263.0 | 1 piece(s)  | ID 35    | 2.5 m  |        |       | Plastic, with bend.                                                                                                                                                                               |   |
| Car cleaning nozzles        |   |             |             |          |        |        |       |                                                                                                                                                                                                   |   |
| Car nozzle                  | 7 | 6.906-108.0 | 1 piece(s)  | ID 35    |        | 90 mm  |       | Angled, flat, plastic car vacuuming tool with about 90 mm working width. Only for NT vacuum cleaners.                                                                                             |   |
| Other                       |   |             |             |          |        |        |       |                                                                                                                                                                                                   |   |
| Drilling dust nozzle        | 8 | 2.679-000.0 | 1 piece(s)  |          |        |        |       | Drilling dust nozzle for dust-free vacuuming of boreholes.<br>Suitable for dry and wet and dry vacuum cleaners from<br>Kärcher.                                                                   |   |
| CS 40 Me                    | 9 | 2.863-026.0 | 1 piece(s)  |          |        |        |       | The highly efficient CS 40 Me cyclone preseparator for all Kärcher wet and dry vacuum cleaners is a specially designed accessory for fine dust applications on construction sites or in industry. |   |