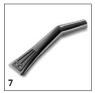

# NT 20/1 ME CLASSIC 1.428-540.0

|                             |   |             |             |          |        |        |       |                                                                                                                                                                                                   | Π |
|-----------------------------|---|-------------|-------------|----------|--------|--------|-------|---------------------------------------------------------------------------------------------------------------------------------------------------------------------------------------------------|---|
|                             |   |             |             |          |        |        |       |                                                                                                                                                                                                   |   |
|                             |   | Order no.   | Quantity    | ID       | Length | Width  | Price | Description                                                                                                                                                                                       |   |
| Floor nozzles               |   |             |             | <u>'</u> |        |        |       |                                                                                                                                                                                                   |   |
| Floor nozzle                | 1 | 9.770-606.0 | 1 piece(s)  | 35       |        | 260 mm |       | Plastic, switchable, 260 mm.                                                                                                                                                                      |   |
| Wet and dry floor nozzle    | 2 | 9.770-645.0 | 1 piece(s)  | ID 40    |        | 360 mm |       | Plastic, with rollers, ID 35.                                                                                                                                                                     |   |
| Suction tubes, metal        |   |             |             |          |        |        |       |                                                                                                                                                                                                   |   |
| Suction pipe, metal, ID 35  | 3 | 9.770-654.0 | 1 piece(s)  | 35       | 0.5 m  |        |       | Metal, chrome-plated.                                                                                                                                                                             |   |
| Paper filter bags (two-ply) |   |             |             |          |        |        |       |                                                                                                                                                                                                   |   |
| Filter bag set              | 4 | 9.755-360.0 | 10 piece(s) |          |        |        |       | Filter bag set, dust class M.                                                                                                                                                                     |   |
| Crevice nozzles             |   |             |             |          |        |        |       |                                                                                                                                                                                                   |   |
| Crevice nozzle              | 5 | 9.770-638.0 | 1 piece(s)  | ID 35    | 350 mm |        |       | Plastic crevice tool (DN 35) for vacuuming in crevices and corners. Length: 250 mm.                                                                                                               |   |
| Suction hoses complete      |   |             |             |          |        |        |       |                                                                                                                                                                                                   |   |
| Suction hose, complete      | 6 | 9.755-263.0 | 1 piece(s)  | ID 35    | 2.5 m  |        |       | Plastic, with bend.                                                                                                                                                                               |   |
| Car cleaning nozzles        |   |             |             |          |        |        |       |                                                                                                                                                                                                   |   |
| Car nozzle                  | 7 | 6.906-108.0 | 1 piece(s)  | ID 35    |        | 90 mm  |       | Angled, flat, plastic car vacuuming tool with about 90 mm working width. Only for NT vacuum cleaners.                                                                                             |   |
| Other                       |   |             |             |          |        |        |       |                                                                                                                                                                                                   |   |
| Drilling dust nozzle        | 8 | 2.679-000.0 | 1 piece(s)  |          |        |        |       | Drilling dust nozzle for dust-free vacuuming of boreholes.<br>Suitable for dry and wet and dry vacuum cleaners from<br>Kärcher.                                                                   |   |
| CS 40 Me                    | 9 | 2.863-026.0 | 1 piece(s)  |          |        |        |       | The highly efficient CS 40 Me cyclone preseparator for all Kärcher wet and dry vacuum cleaners is a specially designed accessory for fine dust applications on construction sites or in industry. |   |