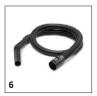

# NT 20/1 ME CLASSIC 1.428-540.0

|                             |   |             |             |          |        |        |       |                                                                                                                                                                                                   | Π |
|-----------------------------|---|-------------|-------------|----------|--------|--------|-------|---------------------------------------------------------------------------------------------------------------------------------------------------------------------------------------------------|---|
|                             |   |             |             |          |        |        |       |                                                                                                                                                                                                   |   |
|                             |   | Order no.   | Quantity    | ID       | Length | Width  | Price | Description                                                                                                                                                                                       |   |
| Floor nozzles               |   |             |             | <u>'</u> |        |        |       |                                                                                                                                                                                                   |   |
| Floor nozzle                | 1 | 9.770-606.0 | 1 piece(s)  | 35       |        | 260 mm |       | Plastic, switchable, 260 mm.                                                                                                                                                                      |   |
| Wet and dry floor nozzle    | 2 | 9.770-645.0 | 1 piece(s)  | ID 40    |        | 360 mm |       | Plastic, with rollers, ID 35.                                                                                                                                                                     |   |
| Suction tubes, metal        |   |             |             |          |        |        |       |                                                                                                                                                                                                   |   |
| Suction pipe, metal, ID 35  | 3 | 9.770-654.0 | 1 piece(s)  | 35       | 0.5 m  |        |       | Metal, chrome-plated.                                                                                                                                                                             |   |
| Paper filter bags (two-ply) |   |             |             |          |        |        |       |                                                                                                                                                                                                   |   |
| Filter bag set              | 4 | 9.755-360.0 | 10 piece(s) |          |        |        |       | Filter bag set, dust class M.                                                                                                                                                                     |   |
| Crevice nozzles             |   |             |             |          |        |        |       |                                                                                                                                                                                                   |   |
| Crevice nozzle              | 5 | 9.770-638.0 | 1 piece(s)  | ID 35    | 350 mm |        |       | Plastic crevice tool (DN 35) for vacuuming in crevices and corners. Length: 250 mm.                                                                                                               |   |
| Suction hoses complete      |   |             |             |          |        |        |       |                                                                                                                                                                                                   |   |
| Suction hose, complete      | 6 | 9.755-263.0 | 1 piece(s)  | ID 35    | 2.5 m  |        |       | Plastic, with bend.                                                                                                                                                                               |   |
| Car cleaning nozzles        |   |             |             |          |        |        |       |                                                                                                                                                                                                   |   |
| Car nozzle                  | 7 | 6.906-108.0 | 1 piece(s)  | ID 35    |        | 90 mm  |       | Angled, flat, plastic car vacuuming tool with about 90 mm working width. Only for NT vacuum cleaners.                                                                                             |   |
| Other                       |   |             |             |          |        |        |       |                                                                                                                                                                                                   |   |
| Drilling dust nozzle        | 8 | 2.679-000.0 | 1 piece(s)  |          |        |        |       | Drilling dust nozzle for dust-free vacuuming of boreholes.<br>Suitable for dry and wet and dry vacuum cleaners from<br>Kärcher.                                                                   |   |
| CS 40 Me                    | 9 | 2.863-026.0 | 1 piece(s)  |          |        |        |       | The highly efficient CS 40 Me cyclone preseparator for all Kärcher wet and dry vacuum cleaners is a specially designed accessory for fine dust applications on construction sites or in industry. |   |