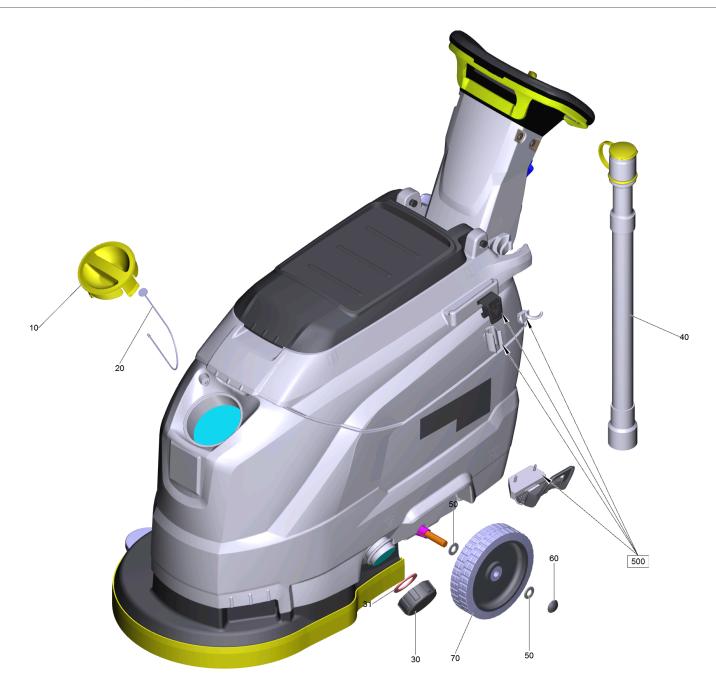

## 100 Short spare parts list (1.515-400.3) Professional \ Floor cleaner \ Walk behind \ BD 43/25 C Bp \ Short spare parts list

| POS | Article no. | Description                          | Quantity | Unit |
|-----|-------------|--------------------------------------|----------|------|
| 10  | 5.035-380.0 | Cover fresh water filler neck        | 1.000    | ST   |
| 20  | 5.035-358.0 | Mounting rope cover fresh water tank | 1.000    | ST   |
| 30  | 9.763-007.0 | Cover fresh water tank               | 1.000    | ST   |
| 31  | 9.763-008.0 | Seal fresh water discharge           | 1.000    | ST   |
| 40  | 9.755-481.0 | Drain hose with cover replacement    | 1.000    | ST   |
| 50  | 7.312-028.0 | Washer 14-200HV-A3E ISO7090          | 4.000    | ST   |
| 60  | 6.343-240.0 | Lock washer                          | 2.000    | ST   |
| 70  | 9.763-081.0 | Wheel D200                           | 2.000    | ST   |
| 500 | 9.753-023.0 | Mop holder complete                  | 1.000    | ST   |