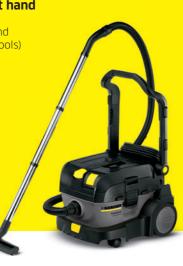

## NT 35/1 Tact Te M

#### The specialists for dangerous dusts

- Tact automatic filter cleaning system
- Automatic switch-on and switch-off (for power tools)

**€XXX.-**