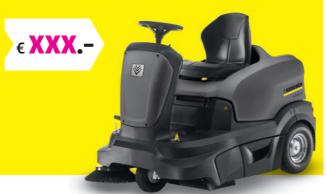

## KM 90/60 R G

#### The smart way to sweep

- Compact and extremely manoeuvrable
- Ergonomic operating conceptFloating main roller brush