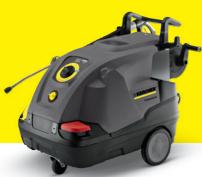

#### Universal all-rounder

- Economical eco!efficiency mode
- Four-pole, water-cooled electro motor
- Intuitive one-button mode selection switch

Please contact us for more information:

Technical changes and errors reserved. All prices in Euro plus VAT.