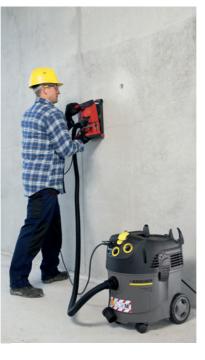

## NT 35/1 Tact Te M

#### The specialists for dangerous dusts

- Tact automatic filter cleaning system
- Automatic switch-on and switch-off (for power tools)

**€XXX.-**