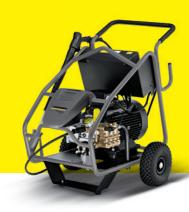

## **HD 5/11 P Plus**

Maximum performance and minimum space

Automatic pressure reliefFor vertical and horizontal operation

Easy Press spray gun with rotatable spray lance

**€ X,XXX.**-

**Outstanding mobility and** reliability on two wheels

- Speed reduction
- Cleaning agent dosage
- As a trailer or stationary

**€ X,XXX.**-