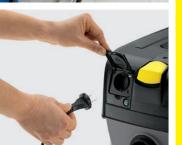

## NT 14/1 Ap Te Adv

## The tradesman's right hand

 Automatic switch-on and switch-off (for power tools)

 Anti-static system Folding handle

**€ X,XXX.-**