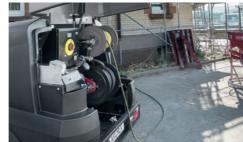

## **HD 5/11 P Plus**

Maximum performance and minimum space

Automatic pressure reliefFor vertical and horizontal operation

Easy Press spray gun with rotatable spray lance

**€ X,XXX.**-

**Outstanding mobility and** reliability on two wheels

- Speed reduction
- Cleaning agent dosage
- As a trailer or stationary

**€ X,XXX.**-