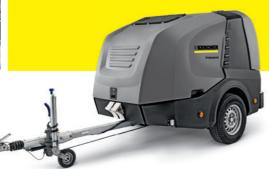

## **HD 5/11 P Plus**

Maximum performance and minimum space

Automatic pressure reliefFor vertical and horizontal operation

Easy Press spray gun with rotatable spray lance

**€ X,XXX.**-

**Outstanding mobility and** reliability on two wheels

- Speed reduction
- Cleaning agent dosage
- As a trailer or stationary

**€ X,XXX.**-