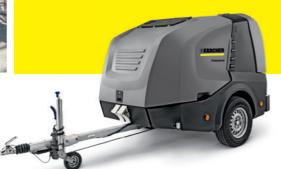

## **HD 5/11 P Plus**

Maximum performance and minimum space

Automatic pressure reliefFor vertical and horizontal operation

Easy Press spray gun with rotatable spray lance

**€ X,XXX.**-

**Outstanding mobility and** reliability on two wheels

- Speed reduction
- Cleaning agent dosage
- As a trailer or stationary

**€ X,XXX.**-