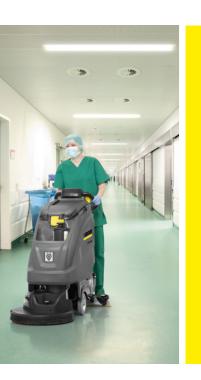

# **BD 38/12 C**

#### Independent and manoeuvrable ideal for small surfaces

- Lithium-ion batteryWith disc brush
- (for smooth surfaces)eco!efficiency mode