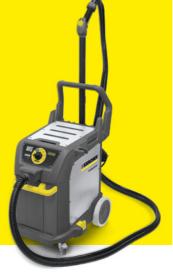

# **SGV 8/5**

### Hygiene, non-stop

- EASY Operation switchSelf-cleaning functionChemical function

**€ XXX,-**