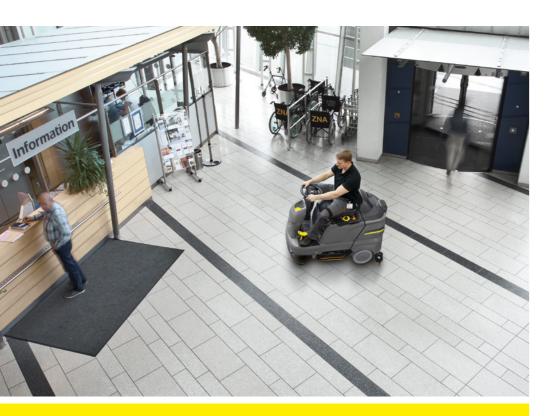

makes a difference



## **B 90 R**

### The real cleaning dream machine

- Custom-made machine
- Different scrubbing technologies
- With or without the Dose automatic cleaning agent dosing unit
- Working width your choice: 55, 65 and 75 centimetres







### The smart way to sweep

- With fully automatic and highly effective Tact filter cleaning system
  Integrated Home Base
  Swerving side brush







Please contact us for more information:

# **HYGIENIC AND EFFICIENT**

Cleaning solutions for hospitals



### **B 40 W**

#### Quiet, compact and an innovative operating concept

- Individual configurationInnovative KIK system
- eco!efficiency mode









# **SGV 8/5**

### Hygiene, non-stop

- EASY Operation switchSelf-cleaning functionChemical function

**€ XXX,-**





# **BD 38/12 C**

#### Independen