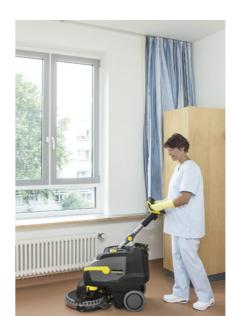

# **BD 38/12 C**

#### Independent and manoeuvrable ideal for small surfaces

- Lithium-ion batteryWith disc brush
- (for smooth surfaces)eco!efficiency mode