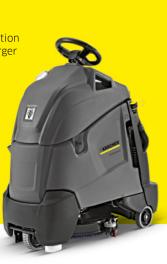

## **B 90 R**

### The real cleaning dream machine

- Custom-made machine
- Different scrubbing technologies
- With or without the Dose automatic cleaning agent dosing unit
- Working width your choice: 55, 65 and 75 centimetres