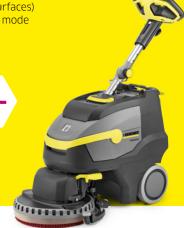

# **BD 38/12 C**

#### Independent and manoeuvrable ideal for small surfaces

- Lithium-ion batteryWith disc brush
- (for smooth surfaces)eco!efficiency mode