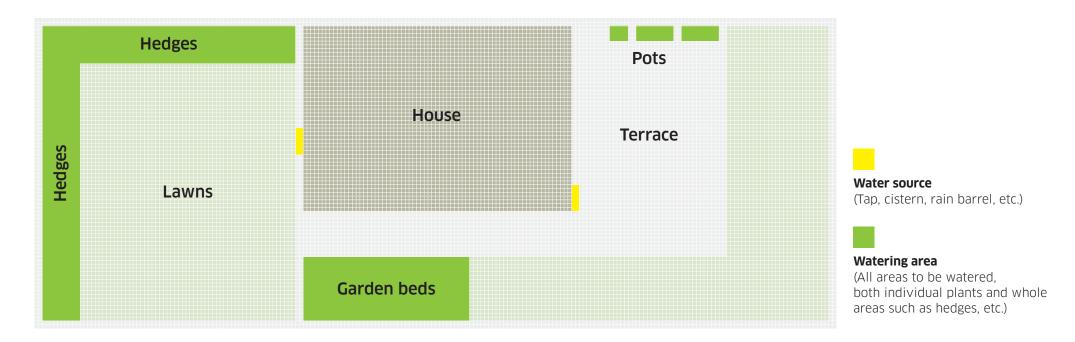

## STEP 1: SKETCH YOUR GARDEN.

First draw the outline of your property on the graph paper and then add in your house, the areas to be watered and the position of the tap or an alternative water source. For a clear and detailed illustration, the standard 1:100 (1 cm = 1 m) or 1:200 (1 cm = 2 m) are particularly suitable.

# STEP 5: DRAW IN THE WATERING ELEMENTS.

When you have decided on the right infrastructure, the optimal water distribution and the perfect watering control system, you only need to draw the individual elements into your plan. For guidance, you can refer to our helpful sample sketch on the next page.

Start with the watering control system on the tap and then draw in the garden hose which leads to the watering area. Arriving at the watering area, now draw in all infrastructural elements that you want – from the Kärcher Rain System® hose or trickle hose to the filters, connection pieces and hose stops. Then decide how many drip nozzles and micro spray nozzles are needed for the area and also add these to the plan. Now you can measure out the required hose lengths and simply calculate how many parts you will need.

#### **SAMPLE SKETCH FOR BETTER GUIDANCE.**

<sup>\*</sup> This is a recommendation; you can also use standard garden hoses.