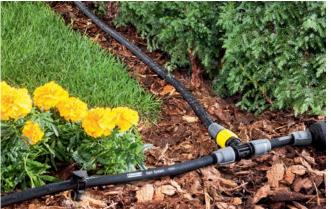

#### AREA WATERING FOR SMALL AND MEDIUM SURFACES.

With our versatile micro spray nozzles, you can water your garden beds, shrubs or border plants with perfect coverage. The reach of the micro spray nozzles extends in a radius of 1.3 m (at 2 bar) to 1.8 m (at 4 bar). Three different spraying patterns offer you extremely flexible watering options – and the optimal water volume for your requirements can be easily set on the nozzle head (0 – 55 l/h).

**360° micro spray nozzle** Ideal for open areas.

**180° micro spray nozzle** Ideal for border plants.

**90° micro spray nozzle** Ideal for corner plants.