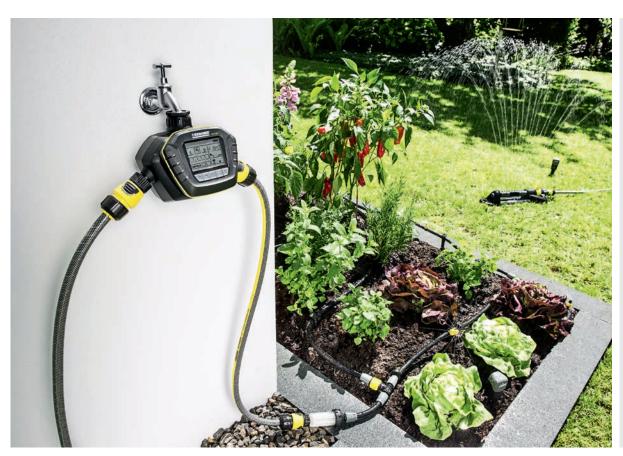

# STEP 4: INCLUDE A WATERING CONTROL SYSTEM.

To make your garden watering more convenient, our versatile water timers can be very easily integrated into your individual watering system. The water timers from Kärcher regulate your garden watering precisely according to plan – for targeted and need-based watering.

#### SensoTimer ST 6 and ST 6 Duo

The intelligent ST 6 and ST 6 Duo ecologic water timers offer flexible options with individual control of the watering tailored to the needs of the garden. The sensor measures the moisture level around the roots of the plants and transmits it by radio to the SensoTimer. When the moisture falls below the desired level, the watering starts automatically at the next designated time point.