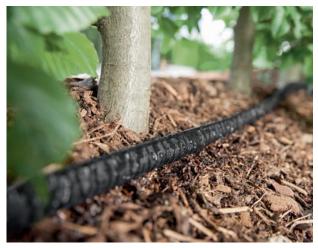

#### Trickle hose

Two-layer hose with core and textile coating for reliable watering along rows of plants and hedges. The trickle hose is available in the lengths 10 m and 25 m, can be shortened as required or extended to 50 m and very easily combined with the Kärcher Rain System\*. For optimal water distribution, use the hose with a pressure of 2 bar.

#### Kärcher Rain System® hose

The Kärcher Rain System® hose also serves as a supply hose for the entire water distribution and is laid along the watering area. It is available in length units of 10 m and can be shortened as required and combined with the trickle hose. Drip and micro spray nozzles and sealing collars can be fitted to it easily.