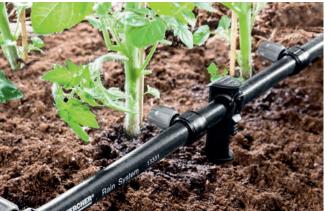

## DRIP IRRIGATION FOR SINGLE PLANTS AND PLANT ROWS.

For drip irrigation, the water is distributed precisely and close to the roots. This promotes plant growth and also saves water. Thanks to the uniform pressure distribution, the water is evenly distributed at a length of up to 50 m.

Depending on requirements, drip irrigation can be installed in the Kärcher Rain System® in two different ways: either with the separate and extendable trickle hose or with individual drip nozzles, which can be individually connected to the Kärcher Rain System® hose.

#### Trickle hose

Two-layer hose with core and textile coating for reliable watering along rows of plants and hedges. The trickle hose is available in the lengths 10 m and 25 m, can be shortened as required or extended to 50 m and very easily combined with the Kärcher Rain System\*. For optimal water distribution, use the hose with a pressure of 2 bar.

#### **Drip nozzle**

Sleeve with water flow regulation of 0 to 10 l/h for targeted watering directly at the plants. The drip nozzle is perfect for rows of plants, for example in vegetable patches, and can be individually connected to the Kärcher Rain System® hose.