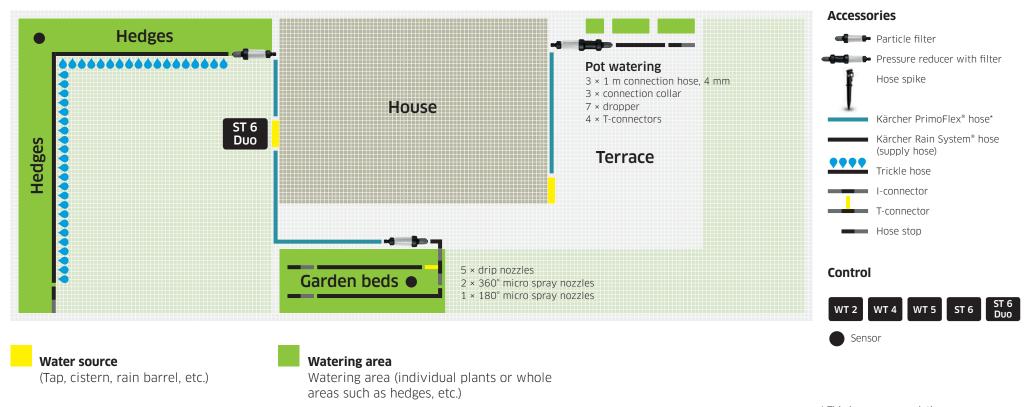

# STEP 5: DRAW IN THE WATERING ELEMENTS.

When you have decided on the right infrastructure, the optimal water distribution and the perfect watering control system, you only need to draw the individual elements into your plan. For guidance, you can refer to our helpful sample sketch on the next page.

Start with the watering control system on the tap and then draw in the garden hose which leads to the watering area. Arriving at the watering area, now draw in all infrastructural elements that you want – from the Kärcher Rain System® hose or trickle hose to the filters, connection pieces and hose stops. Then decide how many drip nozzles and micro spray nozzles are needed for the area and also add these to the plan. Now you can measure out the required hose lengths and simply calculate how many parts you will need.

#### **SAMPLE SKETCH FOR BETTER GUIDANCE.**

<sup>\*</sup> This is a recommendation; you can also use standard garden hoses.