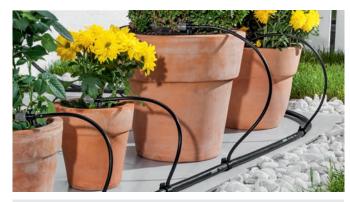

#### POT WATERING FOR TERRACE AND BALCONY PLANTS.

The pot watering set is the ideal basic equipment for your terrace or balcony. The 4-mm-thin connecting hoses feed the water from the Kärcher Rain System® hose directly into your flower pots and flower boxes. And with the practical droppers, T-connectors and hose spikes, you can further customise watering of your terrace and balcony plants.

#### Connection hose, 4 mm

Using sleeves, the water is fed from the supply hose into the thin connection hoses and into your pots and boxes.

#### **Droppers and T-connectors**

Depending on requirements, the water is applied via the total of 15 droppers contained in the set. These droppers can be regulated between 0 and 10 l/h and can be distributed as needed in your flower boxes using special connection pieces, the T-connectors.

#### Hose spikes and hose stops

With the hose spikes, the thin connection hoses can be mounted and fixed in place very close to the plants. Hose stops seal the ends of the hose.