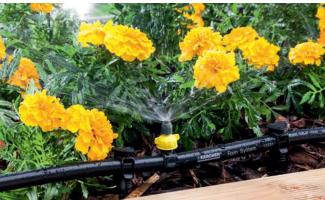

#### AREA WATERING FOR SMALL AND MEDIUM SURFACES.

With our versatile micro spray nozzles, you can water your garden beds, shrubs or border plants with perfect coverage. The reach of the micro spray nozzles extends in a radius of 1.3 m (at 2 bar) to 1.8 m (at 4 bar). Three different spraying patterns offer you extremely flexible watering options – and the optimal water volume for your requirements can be easily set on the nozzle head (0 – 55 l/h).

**360° micro spray nozzle** Ideal for open areas.

**180° micro spray nozzle** Ideal for border plants.

**90° micro spray nozzle** Ideal for corner plants.