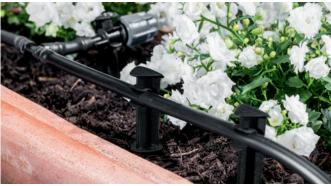

## DRIP IRRIGATION FOR SINGLE PLANTS AND PLANT ROWS.

For drip irrigation, the water is distributed precisely and close to the roots. This promotes plant growth and also saves water. Thanks to the uniform pressure distribution, the water is evenly distributed at a length of up to 50 m.

Depending on requirements, drip irrigation can be installed in the Kärcher Rain System® in two different ways: either with the separate and extendable trickle hose or with individual drip nozzles, which can be individually connected to the Kärcher Rain System® hose.