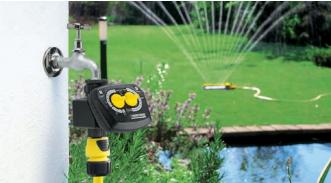

#### SensoTimer ST 6 and ST 6 Duo

The intelligent ST 6 and ST 6 Duo ecologic water timers offer flexible options with individual control of the watering tailored to the needs of the garden. The sensor measures the moisture level around the roots of the plants and transmits it by radio to the SensoTimer. When the moisture falls below the desired level, the watering starts automatically at the next designated time point.