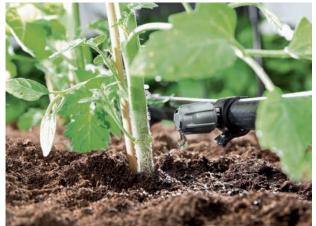

#### **Drip nozzle**

Sleeve with water flow regulation of 0 to 10 l/h for targeted watering directly at the plants. The drip nozzle is perfect for rows of plants, for example in vegetable patches, and can be individually connected to the Kärcher Rain System® hose.

Depending on requirements, drip irrigation can be installed in the Kärcher Rain System® in two different ways: either with the separate and extendable trickle hose or with individual drip nozzles, which can be individually connected to the Kärcher Rain System® hose.