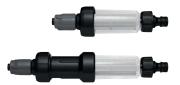

#### Particle filter and pressure reducer with filter

To protect the Kärcher Rain System® against small dirt particles, we recommend slotting in a filter. The pressure reducer already has an integrated filter. In the case of high line pressure, the pressure reducer also allows you to reduce the input pressure to 4 bar output pressure.