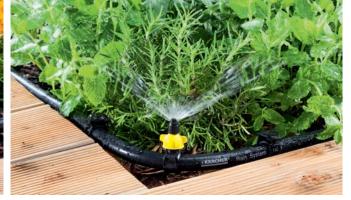

#### AREA WATERING FOR SMALL AND MEDIUM SURFACES.

With our versatile micro spray nozzles, you can water your garden beds, shrubs or border plants with perfect coverage. The reach of the micro spray nozzles extends in a radius of 1.3 m (at 2 bar) to 1.8 m (at 4 bar). Three different spraying patterns offer you extremely flexible watering options – and the optimal water volume for your requirements can be easily set on the nozzle head (0 – 55 l/h).

**360° micro spray nozzle** Ideal for open areas.

**180° micro spray nozzle** Ideal for border plants.

**90° micro spray nozzle** Ideal for corner plants.