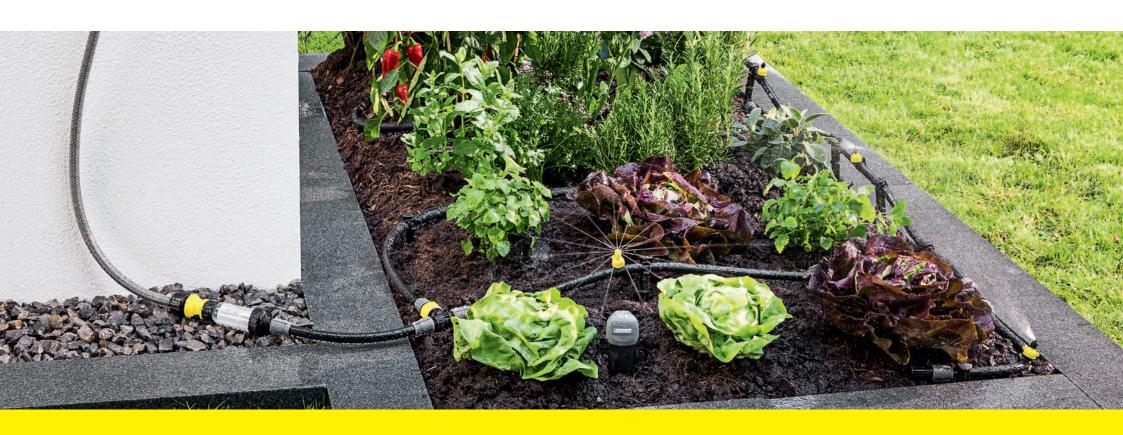

## DRIP IRRIGATION FOR SINGLE PLANTS AND PLANT ROWS.

For drip irrigation, the water is distributed precisely and close to the roots. This promotes plant growth and also saves water. Thanks to the uniform pressure distribution, the water is evenly distributed at a length of up to 50 m.

Depending on requirements, drip irrigation can be installed in the Kärcher Rain System® in two different ways: either with the separate and extendable trickle hose or with individual drip nozzles, which can be individually connected to the Kärcher Rain System® hose.

#### **Drip nozzle**

Sleeve with water flow regulation of 0 to 10 l/h for targeted watering directly at the plants. The drip nozzle is perfect for rows of plants, for example in vegetable patches, and can be individually connected to the Kärcher Rain System® hose.

#### AREA WATERING FOR SMALL AND MEDIUM SURFACES.

With our versatile micro spray nozzles, you can water your garden beds, shrubs or border plants with perfect coverage. The reach of the micro spray nozzles extends in a radius of 1.3 m (at 2 bar) to 1.8 m (at 4 bar). Three different spraying patterns offer you extremely flexible watering options – and the optimal water volume for your requirements can be easily set on the nozzle head (0 – 55 l/h).