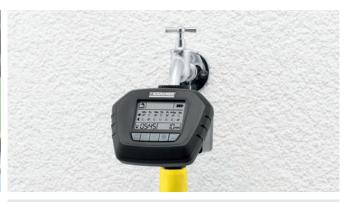

#### Water timer WT 5

The WT 5 can be programmed precisely for each day of the week and the start of watering can be programmed to the minute. This means it is also suitable for use in regions with watering restrictions. The removable display and the intuitive menu make it easy to operate.