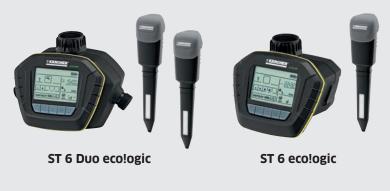

#### SensoTimer ST 6 and ST 6 Duo

The intelligent ST 6 and ST 6 Duo ecologic water timers offer flexible options with individual control of the watering tailored to the needs of the garden. The sensor measures the moisture level around the roots of the plants and transmits it by radio to the SensoTimer. When the moisture falls below the desired level, the watering starts automatically at the next designated time point.