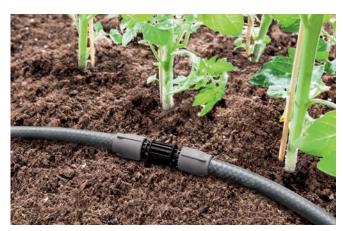

#### I-connector

You can use the I-connector to connect the Kärcher Rain System® hoses to each other or to the trickle hose.

#### **T-connector**

The T-connector with side outlet and water flow regulation connects Kärcher Rain System® hoses to the trickle hose. This means you can lay two independent hose lines