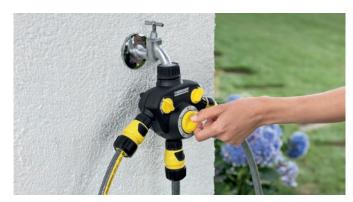

#### Water timer WT 2

The WT 2 combines the advantages of a three-way tap adaptor and a water timer in a single product. The two outer water outlets can be infinitely adjusted. On the third water outlet with clock, you can adjust the watering duration.