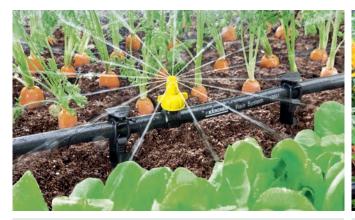

## DRIP IRRIGATION FOR SINGLE PLANTS AND PLANT ROWS.

For drip irrigation, the water is distributed precisely and close to the roots. This promotes plant growth and also saves water. Thanks to the uniform pressure distribution, the water is evenly distributed at a length of up to 50 m.

Depending on requirements, drip irrigation can be installed in the Kärcher Rain System® in two different ways: either with the separate and extendable trickle hose or with individual drip nozzles, which can be individually connected to the Kärcher Rain System® hose.

#### AREA WATERING FOR SMALL AND MEDIUM SURFACES.

With our versatile micro spray nozzles, you can water your garden beds, shrubs or border plants with perfect coverage. The reach of the micro spray nozzles extends in a radius of 1.3 m (at 2 bar) to 1.8 m (at 4 bar). Three different spraying patterns offer you extremely flexible watering options – and the optimal water volume for your requirements can be easily set on the nozzle head (0 – 55 l/h).

**360° micro spray nozzle** Ideal for open areas.

**180° micro spray nozzle** Ideal for border plants.

**90° micro spray nozzle** Ideal for corner plants.