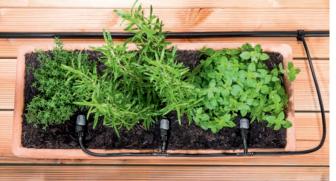

## c) Pot watering

#### POT WATERING FOR TERRACE AND BALCONY PLANTS.

The pot watering set is the ideal basic equipment for your terrace or balcony. The 4-mm-thin connecting hoses feed the water from the Kärcher Rain System® hose directly into your flower pots and flower boxes. And with the practical droppers, T-connectors and hose spikes, you can further customise watering of your terrace and balcony plants.