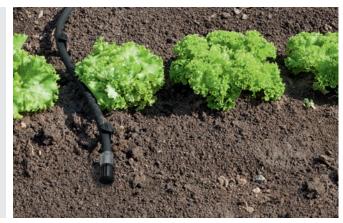

#### **Drip nozzle**

Sleeve with water flow regulation of 0 to 10 l/h for targeted watering directly at the plants. The drip nozzle is perfect for rows of plants, for example in vegetable patches, and can be individually connected to the Kärcher Rain System® hose.