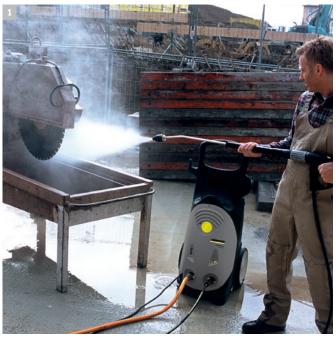

# Remove sticky dirt easily.

When dirt just won't come off, a bit of pressure helps. With Kärcher hot- and cold-water high-pressure cleaners, you can remove even the most stubborn layers of any kind of dirt – such as dust, paint or even concrete. With up to 350 bar at your fingertips, you can clean building fronts, the ground and machinery quickly and effectively. The whole process can be carried out conveniently and, in some cases, without any cleaning agents at all. Various nozzle attachments ensure flexible use and diverse application, which, paired with extreme durability and robustness, make Kärcher machines an investment that will pay off for many years.

# 2 Building facade cleaning

Eliminate grime powerfully and quickly without damaging the basic structure of the building. You can adjust water volume and pressure easily to adapt the process to any surface.