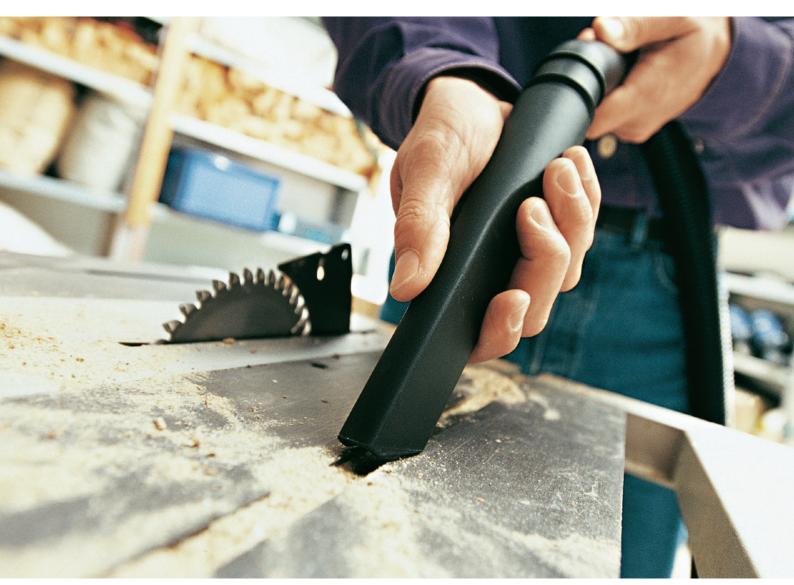

## 1 Work dust free

Whether you are sanding, cutting or drilling, with Kärcher appliances you can suck up the dust right at the source. Your tool can be connected directly to the unit and even works with integrated automatic start/stop. The antistatic system, installed as standard, ensures optimum safety.

# 2 Dry suction

Here, dust, chippings and dirt have no chance: with up to three powerful motors and up to 235 mbar power, all particles are sucked away with no remnants left. Innovative filter technology ensures constantly high suction power.