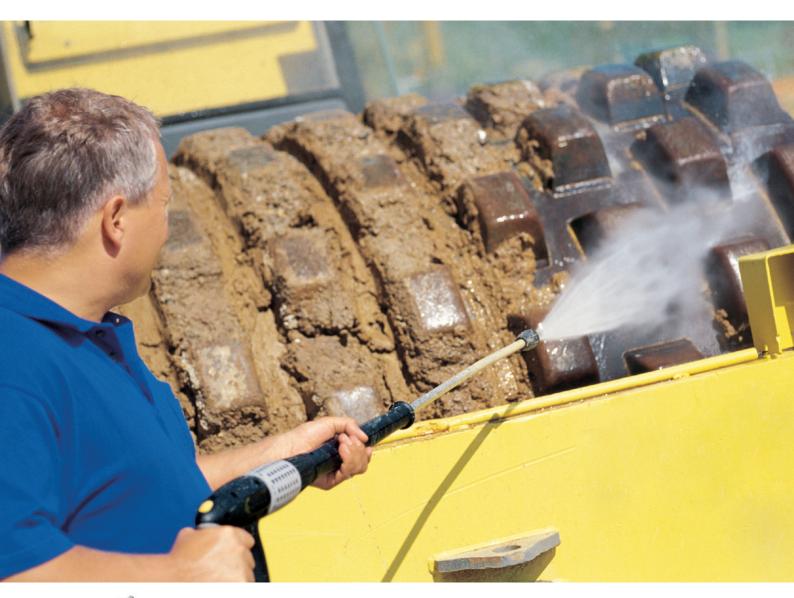

# Remove sticky dirt easily.

When dirt just won't come off, a bit of pressure helps. With Kärcher hot- and cold-water high-pressure cleaners, you can remove even the most stubborn layers of any kind of dirt – such as dust, paint or even concrete. With up to 350 bar at your fingertips, you can clean building fronts, the ground and machinery quickly and effectively. The whole process can be carried out conveniently and, in some cases, without any cleaning agents at all. Various nozzle attachments ensure flexible use and diverse application, which, paired with extreme durability and robustness, make Kärcher machines an investment that will pay off for many years.

# 2 Building facade cleaning

Eliminate grime powerfully and quickly without damaging the basic structure of the building. You can adjust water volume and pressure easily to adapt the process to any surface.