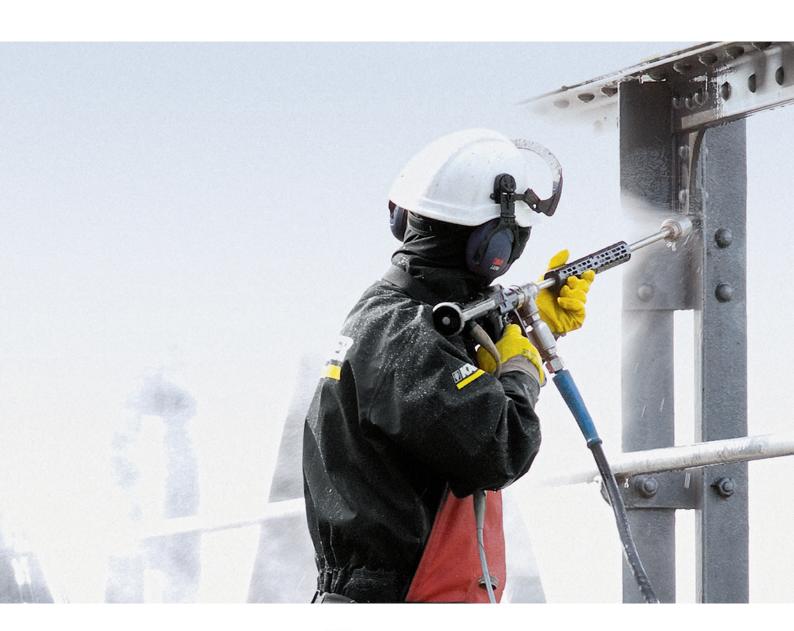

# **1 Kärcher in construction** With robust and innovative machines, Kärcher makes all kinds of cleaning quick, easy, economical and effective.

Page 4

#### 1 High performance

To make sure that you lose no time in eliminating stubborn residues or large volumes of dirt, Kärcher products offer particularly high performance. For instance, with Kärcher high-pressure and ultra high-pressure units, you can remove sticky muck quickly and effectively. With up to 2,500 bar pressure, you do not even need to use blasting agents or detergents.

# Remove sticky dirt easily.

When dirt just won't come off, a bit of pressure helps. With Kärcher hot- and cold-water high-pressure cleaners, you can remove even the most stubborn layers of any kind of dirt – such as dust, paint or even concrete. With up to 350 bar at your fingertips, you can clean building fronts, the ground and machinery quickly and effectively. The whole process can be carried out conveniently and, in some cases, without any cleaning agents at all. Various nozzle attachments ensure flexible use and diverse application, which, paired with extreme durability and robustness, make Kärcher machines an investment that will pay off for many years.

## 1 Concrete restoration made easy

The easy and economical way of preparing the surface, whether roughening new concrete, removing any old coatings or loosening thick bitumen layers. With cold-water extreme-pressure appliances and pressures up to 2,500 bar depending on the model, your job is soon done.