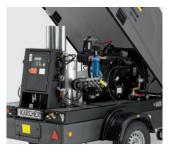

# Extremely powerful

Whether in a cage frame suitable for use with cranes or as a mobile trailer, hot- and cold-water extreme-pressure cleaners make any job possible with up to 2,500 bar pressure.

#### Robust

Stand-alone units built for lifting by cranes, with robust tubular frames and sturdy pneumatic tyres. Even without electricity, a combustion motor delivers the highest power.