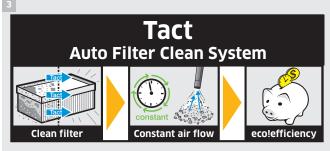

# 3 Practical

Kårcher machines are equipped with practical features for quick, convenient and effective cleaning. They are largely maintenance-free and allow uninterrupted work with the innovative Tact filter system, for instance, or can be connected directly to your power tools.

# Tangible results with loose dirt.

Kärcher wet and dry vacuums are precisely the right tool for removing loose residue and particles. From compact, lightweight models to multi-motor high-capacity machines, these products can be used to suck up anything: from fine dust to coarse dirt, from liquids to lubricants. With extreme suction power and capacities of up to 100 litres, any job can be completed quickly. Thanks to drain hoses installed as standard, liquid in the reservoir is easily drained. And with features like the Tact automatic filter clean system, these machines are ready for any challenge the building site can throw at them.

No interruptions: the patented Tact automatic filter cleaning system is simply constructed, easy to maintain and ensures constantly high suction power.

Hugely mobile and easy to transport: thanks to a novel fold-away push bar and compact square design.