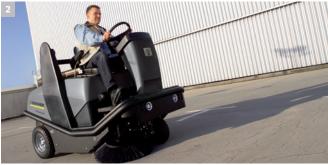

# Little effort at high volume.

Whether inside or out, high-productivity Kärcher sweepers are well-suited for the optimum cleaning of construction sites, factory premises or warehouses, from final construction site clean-up to quick interim sweep-ups. From compact appliances for manual use to high-volume ride-on machines, Kärcher offers everything you need for easy, ergonomic and efficient floor cleaning. Thanks to their ease of operation and low-maintenance technology, the machines are quickly ready to use and can easily remove large piles of dirt.

#### Comfortable

Ideal for midsize areas. These suction power sweepers save time and energy, clean all areas easily and efficiently, and even suck up large particles.