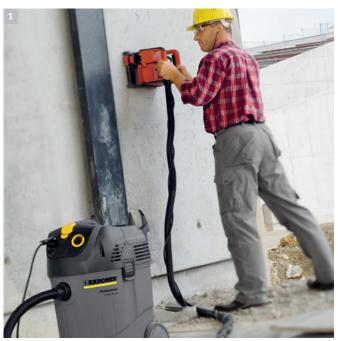

## 1 Work dust free

Whether you are sanding, cutting or drilling, with Kärcher appliances you can suck up the dust right at the source. Your tool can be connected directly to the unit and even works with integrated automatic start/stop. The antistatic system, installed as standard, ensures optimum safety.

# 2 Dry suction

Here, dust, chippings and dirt have no chance: with up to three powerful motors and up to 235 mbar power, all particles are sucked away with no remnants left. Innovative filter technology ensures constantly high suction power.