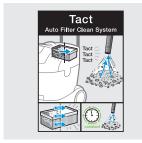

# Tangible results with loose dirt.

Kärcher wet and dry vacuums are precisely the right tool for removing loose residue and particles. From compact, lightweight models to multi-motor high-capacity machines, these products can be used to suck up anything: from fine dust to coarse dirt, from liquids to lubricants. With extreme suction power and capacities of up to 100 litres, any job can be completed quickly. Thanks to drain hoses installed as standard, liquid in the reservoir is easily drained. And with features like the Tact automatic filter clean system, these machines are ready for any challenge the building site can throw at them.

No interruptions: the patented Tact automatic filter cleaning system is simply constructed, easy to maintain and ensures constantly high suction power.

Hugely mobile and easy to transport: thanks to a novel fold-away push bar and compact square design.