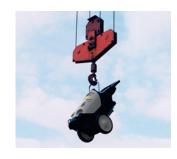

#### Robust

Stand-alone units built for lifting by cranes, with robust tubular frames and sturdy pneumatic tyres. Even without electricity, a combustion motor delivers the highest power.

Loading is no problem: suitable for cranes thanks to lifting points.

Adaptable for every job: nozzle attachments for increased effectiveness and flexibility.

No interruptions: control water and pressure volume directly from the handle.