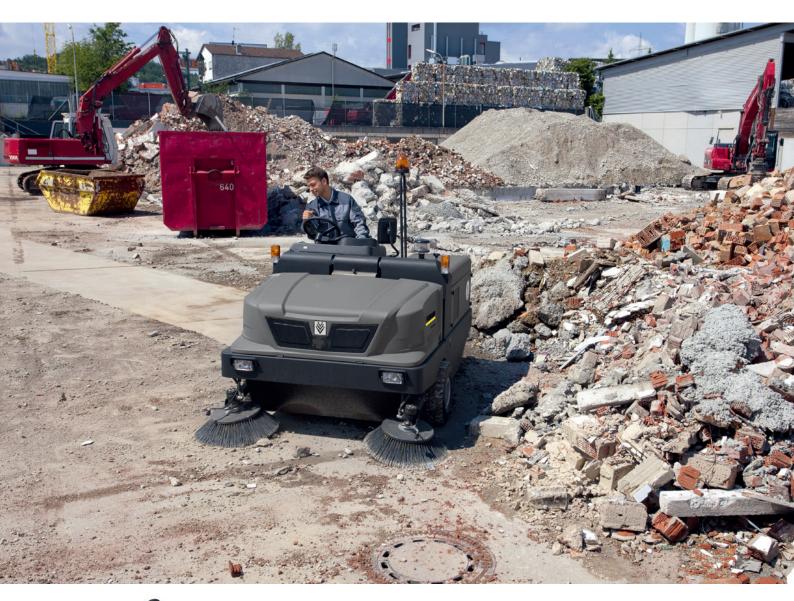

# Little effort at high volume.

Whether inside or out, high-productivity Kärcher sweepers are well-suited for the optimum cleaning of construction sites, factory premises or warehouses, from final construction site clean-up to quick interim sweep-ups. From compact appliances for manual use to high-volume ride-on machines, Kärcher offers everything you need for easy, ergonomic and efficient floor cleaning. Thanks to their ease of operation and low-maintenance technology, the machines are quickly ready to use and can easily remove large piles of dirt.

# Powerful

Fully hydraulic, high-performance, robust and easy to operate. Ride-on sweepers with integrated operating systems that are suitable for even the toughest demands.

# 3 Indoors

For greater efficiency in your warehouses, or for interim cleaning on the construction site: Kärcher sweepers always achieve the best results thanks to high manoeuvrability, ease of use and an adjustable main sweeping roller.