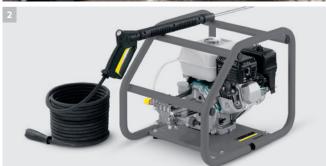

#### Robust

Stand-alone units built for lifting by cranes, with robust tubular frames and sturdy pneumatic tyres. Even without electricity, a combustion motor delivers the highest power.

# Extremely powerful

Whether in a cage frame suitable for use with cranes or as a mobile trailer, hot- and cold-water extreme-pressure cleaners make any job possible with up to 2,500 bar pressure.