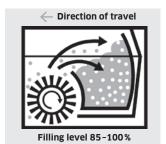

Simple, practical and effective, Kärcher machines are easier to use and more convenient to empty. With a sweeping principle that fills the hopper 100%, longer work intervals are also possible.

Easy: just one control for all functions.

Practical: hydraulic high dump.

Effective: high-speed sweeping principle fills dirt hopper 100%.