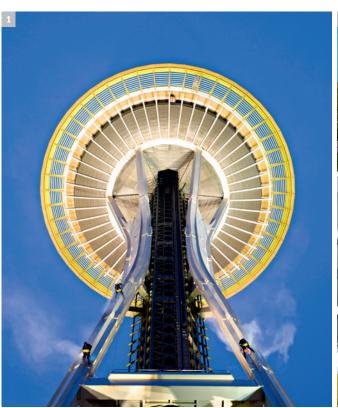

#### 1 Seattle's highest building: the Space Needle

A Kärcher team pressure-washed the structure up to a height of 184 m. The job took eight weeks, working only at night.