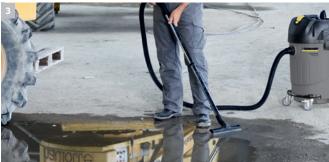

# Tangible results with loose dirt.

Kärcher wet and dry vacuums are precisely the right tool for removing loose residue and particles. From compact, lightweight models to multi-motor high-capacity machines, these products can be used to suck up anything: from fine dust to coarse dirt, from liquids to lubricants. With extreme suction power and capacities of up to 100 litres, any job can be completed quickly. Thanks to drain hoses installed as standard, liquid in the reservoir is easily drained. And with features like the Tact automatic filter clean system, these machines are ready for any challenge the building site can throw at them.

# 3 Wet suction

With the flat-pleated filter you can switch between wet and dry suction without changing the filter and without any interruption. Another benefit: convenient access to the main filter makes maintenance quick and easy.