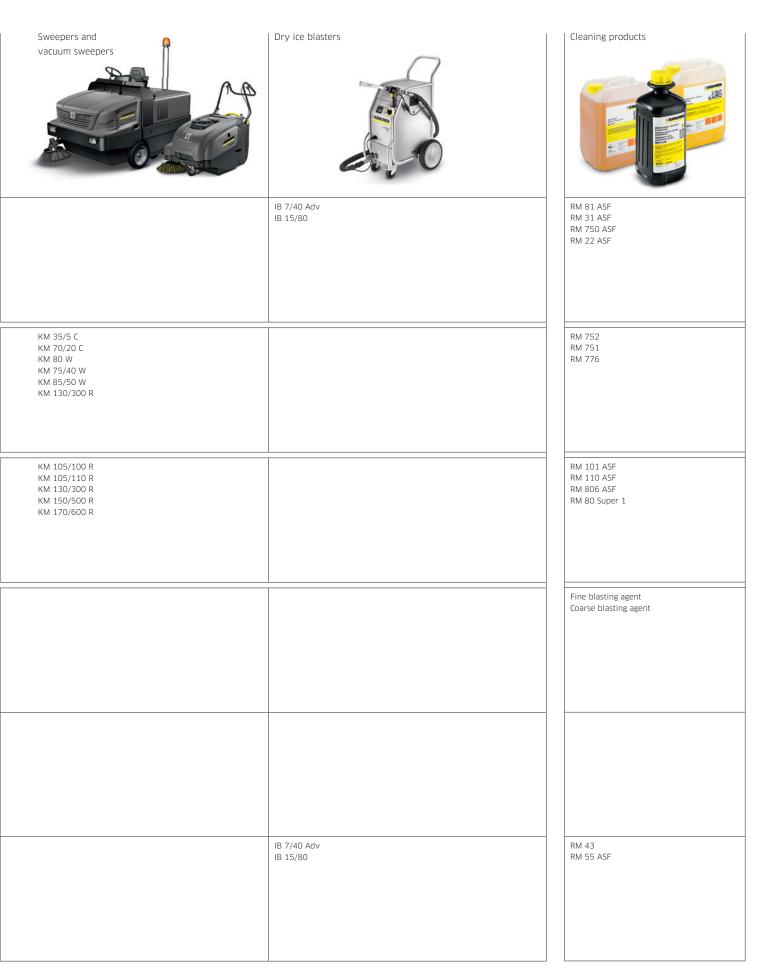

# The right solution for any kind of dirt.

Cleaning appliances High-pressure cleaners Vacuum from 150 to 2,500 bar cleaners Application NT 40/1 Tact NT 65/2 Eco Tc **Clinging dirt** HD 13/18-4 SX HDS 10/20-4 M NT 55/1 Tact HD 10/16-4 Cage Ex HD 9/50-4 HD 13/35-4 HD 9/50 Pe HD 13/35 Pe HD 6/15 C NT 40/1 Tact Te Loose dirt HD 9/20-4 M NT 14/1 Eco HD 10/23-4 S NT 14/1 Eco Te Adv HD 10/16-4 Cage Ex HD 16/15-4 Cage Plus Large-volume dirt HD 1050 DE NT 45/1 Tact Te Ec HDS 1000 DE NT 40/1 Tact Te HDS 13/20-4 SX NT 65/2 Eco Me HDS 17/60 De Tr1 HD 9/50-4 HD 9/50 Pe HD 25/15-4 Cage Plus HDS 801 B HDS 1000 BE Special HD 7/250 De Tr1 NT 40/1 Tact Te reconstruction HDS 17/60 De Tr1 NT 45/1 Tact Te Ec requirements HD 13/35 Pe HD 19/100 De Tr1 HD 9/50-4 HD 9/50 Pe Building HD 19/100 De Tr1 NT 55/1 Tact M HD 13/35-4 NT 45/1 Tact M, H Hazardous substances HD 7/250 De Tr1 NT 35/1 Tact M, H HDS 17/60 De Tr1 NT 80/1 B1 M IV NT 72/2 Eco Tc IV chips HD 9/50-4 HD 9/50 Pe HDS 17/60 De Tr1 HDS 13/80 De Tr1 HD 19/100 De Tr1 HD 7/250 De Tr1