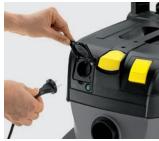

#### Compact

Maximum mobility with the best suction power. Includes clever details such as integrated plug connector, carrying handle, toolbox mount and much more.

Everything to hand at all times: to ensure that you are always equipped for any task, all accessories are stowed directly in the appliance.

Highly practical: no lengthy searches for a socket on site – simply plug tools directly into the suction unit.