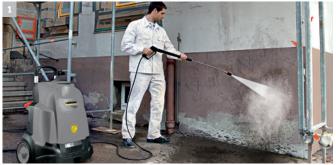

# Remove sticky dirt easily.

When dirt just won't come off, a bit of pressure helps. With Kärcher hot- and cold-water high-pressure cleaners, you can remove even the most stubborn layers of any kind of dirt – such as dust, paint or even concrete. With up to 350 bar at your fingertips, you can clean building fronts, the ground and machinery quickly and effectively. The whole process can be carried out conveniently and, in some cases, without any cleaning agents at all. Various nozzle attachments ensure flexible use and diverse application, which, paired with extreme durability and robustness, make Kärcher machines an investment that will pay off for many years.

# 2 Building facade cleaning

Eliminate grime powerfully and quickly without damaging the basic structure of the building. You can adjust water volume and pressure easily to adapt the process to any surface.