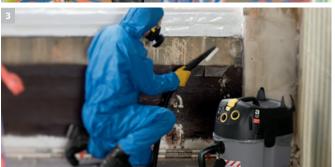

# 3 Loose dirt

Dust, shavings and loose material can be removed easily and effectively with Kärcher's high-powered vacuum cleaners.

Page 8

# Tangible results with loose dirt.

Kärcher wet and dry vacuums are precisely the right tool for removing loose residue and particles. From compact, lightweight models to multi-motor high-capacity machines, these products can be used to suck up anything: from fine dust to coarse dirt, from liquids to lubricants. With extreme suction power and capacities of up to 100 litres, any job can be completed quickly. Thanks to drain hoses installed as standard, liquid in the reservoir is easily drained. And with features like the Tact automatic filter clean system, these machines are ready for any challenge the building site can throw at them.

# 3 Hazardous dust

Deal with high-risk materials safely: asbestos, coal, nickel, tar and mould are hazardous to health. Kärcher safety systems are ideal for disposing of such substances and meet all industrial safety requirements.