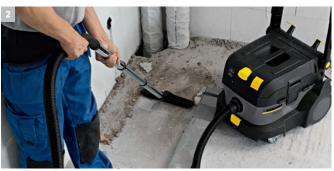

# 3 Loose dirt

Dust, shavings and loose material can be removed easily and effectively with Kärcher's high-powered vacuum cleaners.

Page 8

# Tangible results with loose dirt.

Kärcher wet and dry vacuums are precisely the right tool for removing loose residue and particles. From compact, lightweight models to multi-motor high-capacity machines, these products can be used to suck up anything: from fine dust to coarse dirt, from liquids to lubricants. With extreme suction power and capacities of up to 100 litres, any job can be completed quickly. Thanks to drain hoses installed as standard, liquid in the reservoir is easily drained. And with features like the Tact automatic filter clean system, these machines are ready for any challenge the building site can throw at them.