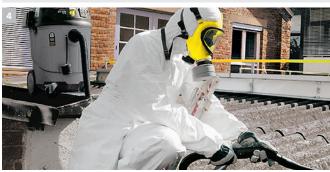

# 4 Large-volume dirt

Indoors or out – power sweepers guarantee economical use and remove dirt – such as for final site clean-ups – without a trace.

Page 10

# 3 Hazardous dust

Deal with high-risk materials safely: asbestos, coal, nickel, tar and mould are hazardous to health. Kärcher safety systems are ideal for disposing of such substances and meet all industrial safety requirements.