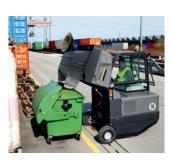

# Powerful

Fully hydraulic, high-performance, robust and easy to operate. Ride-on sweepers with integrated operating systems that are suitable for even the toughest demands.

#### 2 Outdoors

With easy operation, long work intervals and high performance, Kärcher machines make outdoor sweeping more economical. Since no tools are required to replace filters and sweeping rollers, they are also highly maintenance-friendly.