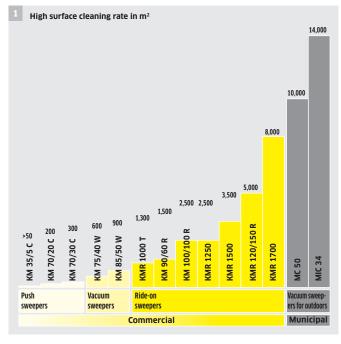

# Little effort at high volume.

Whether inside or out, high-productivity Kärcher sweepers are well-suited for the optimum cleaning of construction sites, factory premises or warehouses, from final construction site clean-up to quick interim sweep-ups. From compact appliances for manual use to high-volume ride-on machines, Kärcher offers everything you need for easy, ergonomic and efficient floor cleaning. Thanks to their ease of operation and low-maintenance technology, the machines are quickly ready to use and can easily remove large piles of dirt.

#### 1 Cost-effective use

Make the most economical decision – see which machine is right for your application. Surface area, volume and frequency of cleaning will determine machine selection. We are happy to help you work out the best options.