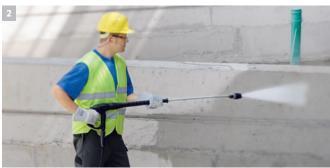

# Remove sticky dirt easily.

When dirt just won't come off, a bit of pressure helps. With Kärcher hot- and cold-water high-pressure cleaners, you can remove even the most stubborn layers of any kind of dirt – such as dust, paint or even concrete. With up to 350 bar at your fingertips, you can clean building fronts, the ground and machinery quickly and effectively. The whole process can be carried out conveniently and, in some cases, without any cleaning agents at all. Various nozzle attachments ensure flexible use and diverse application, which, paired with extreme durability and robustness, make Kärcher machines an investment that will pay off for many years.

## 3 Floor cleaning

Residues can be easily and effectively removed with cold-water highpressure cleaners. Using the FR 30 Me attachment with integrated suction device which provides for 10 times the area capacity, this is even easier and more economical than with conventional attachments.