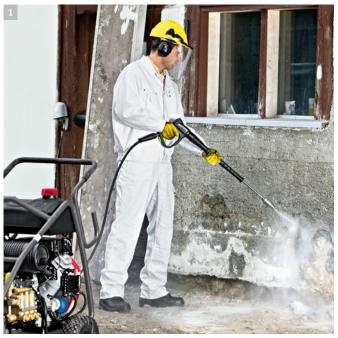

# **1 Kärcher in construction** With robust and innovative machines, Kärcher makes all kinds of cleaning quick, easy, economical and effective.

Page 4

# 2 Clinging dirt

For muck that clings to concrete residue: high-pressure appliances can remove even the most stubborn residual dirt.

Page 6 Pa

# Remove sticky dirt easily.

When dirt just won't come off, a bit of pressure helps. With Kärcher hot- and cold-water high-pressure cleaners, you can remove even the most stubborn layers of any kind of dirt – such as dust, paint or even concrete. With up to 350 bar at your fingertips, you can clean building fronts, the ground and machinery quickly and effectively. The whole process can be carried out conveniently and, in some cases, without any cleaning agents at all. Various nozzle attachments ensure flexible use and diverse application, which, paired with extreme durability and robustness, make Kärcher machines an investment that will pay off for many years.