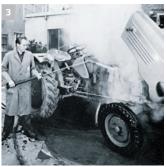

# 2 Clinging dirt

For muck that clings to concrete residue: high-pressure appliances can remove even the most stubborn residual dirt.

Page 6 Pa

# Remove sticky dirt easily.

When dirt just won't come off, a bit of pressure helps. With Kärcher hot- and cold-water high-pressure cleaners, you can remove even the most stubborn layers of any kind of dirt – such as dust, paint or even concrete. With up to 350 bar at your fingertips, you can clean building fronts, the ground and machinery quickly and effectively. The whole process can be carried out conveniently and, in some cases, without any cleaning agents at all. Various nozzle attachments ensure flexible use and diverse application, which, paired with extreme durability and robustness, make Kärcher machines an investment that will pay off for many years.