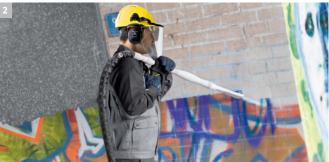

# 5 Special requirements

High performance for the most extreme cases: from cutting concrete at high pressure to extra-safe appliances in risk areas.

Page 12

# For special requirements, extreme power helps.

Here, resistance is futile: Kärcher offers the best appliances for the toughest jobs. For instance, with extreme-pressure appliances and pressures up to 2,500 bar, removing the most stubborn dirt is child's play. With this power, even concrete can be roughened and steel reinforcements exposed. Even hazardous or explosive dust can easily be removed with our safety vacuums. Sensitive surfaces can be cleaned gently but highly effectively with modern dry ice blasters. Regardless of whether you need extreme safety, extreme pressure or extreme sensitivity, with Kärcher appliances, you have just the right equipment.

## 1 Concrete restoration made easy

The easy and economical way of preparing the surface, whether roughening new concrete, removing any old coatings or loosening thick bitumen layers. With cold-water extreme-pressure appliances and pressures up to 2,500 bar depending on the model, your job is soon done.