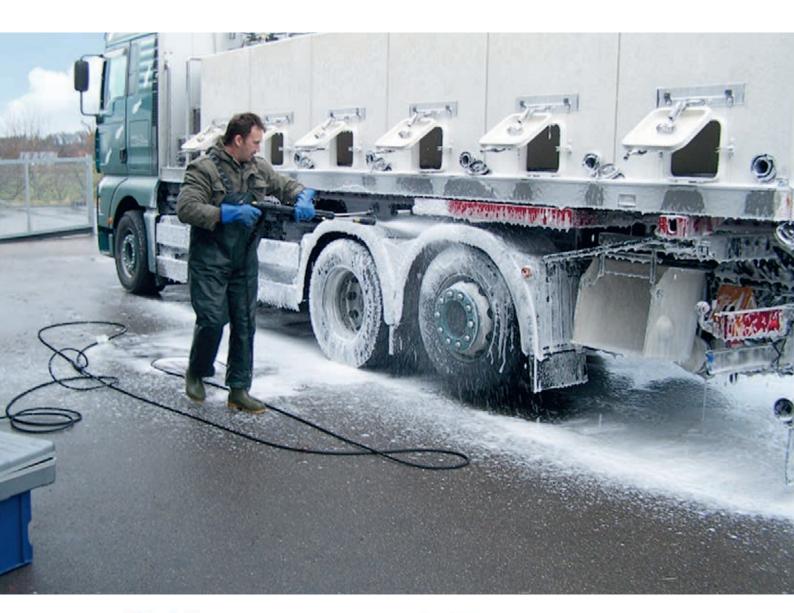

# Cleaning to show off your assets

Professional production requires quality machinery you can trust for many years. It is therefore essential – regardless of whether it is high-performance machines for agriculture or wine making – to maintain the long-term functionality by means of regular care and cleaning. With Kärcher, maintaining the value of your plant is an easy task: effective cleaning systems, a wide range of applications, extensive accessories and, last but not least, many innovations, such as, for instance, the time saving Barrel Cleaner BC 14/12, will all help you protect your capital investments. In this way, our appliances not only ensure clean systems but also incur less expenditure, as costly new acquisitions can be deferred.

#### 1 Machine cleaning

Agricultural machinery must be able to handle a lot of dirt. With Kärcher high-pressure cleaners, not only stubborn crusts but, with the use of hot water, also oil and grease deposits can be thoroughly removed whilst ensuring corrosion protection.