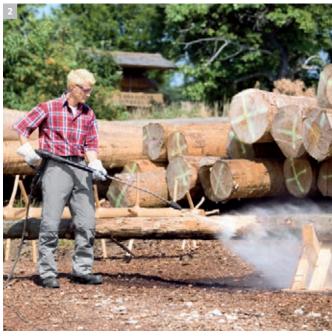

### 2 Forestry

Avoid pest infestations, speed up the drying-out process – with Kärcher high-pressure cleaners you avoid wood-loss during debarking and work especially effectively. Ideally suited for this are the robust cage appliances for difficult terrain. Clean your vehicles and machinery when the work is done with stationary high-pressure cleaners in your plant.

#### More options for forestry enterprises

Equipped to go anywhere: our petrol-engine powered high-pressure cleaners mean you are not reliant on electrical power out in the forest. To clean the vehicle fleet at your business in a space-saving way, Kärcher high-pressure cleaning systems are ideal. Here, thanks to multiple bleeder areas for high-pressure hoses, you can undertake several cleaning tasks at the same time.