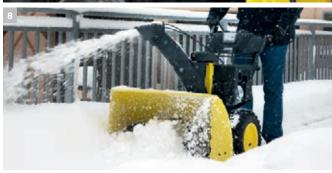

# 8 Fit for the winter

Great area-performance with large and firm snow masses: Kärcher snow blowers are fast, convenient and economic. And, thanks to the 4-stroke motor, fuel consumption is very low.

#### Powerful

Robust 4-stroke engines deliver high performance.