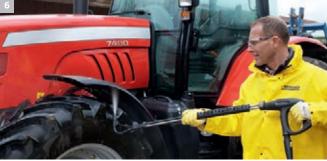

#### 1 Machine cleaning

Agricultural machinery must be able to handle a lot of dirt. With Kärcher high-pressure cleaners, not only stubborn crusts but, with the use of hot water, also oil and grease deposits can be thoroughly removed whilst ensuring corrosion protection.