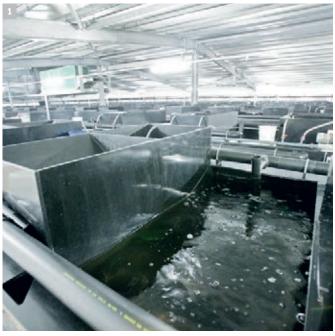

# Mastering every challenge

Special tasks demand exceptional solutions. Whether this involves compliance with statutory fish farming regulations or time-consuming forestry work – with Kärcher you are ideally equipped. From the disinfection of your breeding tanks, through complete hygienic cleaning of transport vehicles requiring special disinfection, to the easy-to-manage bark and cambium peeling. Our advanced and efficient appliances ensure effectiveness and increased economy of work, regardless of the challenge you have to meet.

#### 1 Fish farming

Every surface hygienically clean: with our 2K System, you can disinfect breeding/holding tanks quickly and efficiently and also your vehicles and containers before and after transportation. In the high-pressure foam process, two components work together in an efficient and environmentally friendly way to combat bacteria, viruses and pests. And that at a low concentration, at almost any temperature and in an extremely short time.