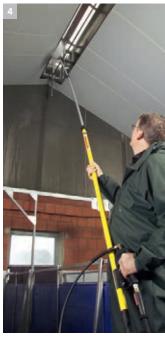

#### 4 Reach new heights

With high-pressure upwards: thanks to the new telescopic pipe, you can now clean high up without the need for a lifting platform – for instance, light shafts in the turkey house. The flexible articulation and hand spray gun on the telescopic jet pipe are safe and ergonomic.

# **Uncomplicated**Simple filter change on wet/dry vacuum cleaners.

**HEPA-Filter technology**Keeps allergens down and ensures clean exhaust air when dry vacuuming.

**Ergonomic**Hand spraygun on the telescopic pipe.