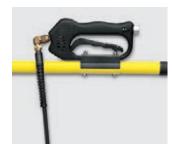

#### Control pressure simply

Kärcher appliances provide maximum convenience – thanks to innovative technologies such as Servo Control. This feature means that the water volume and the working pressure of our high-pressure cleaners can be controlled directly at the hand spraygun. As and when required, without interruption and very conveniently.