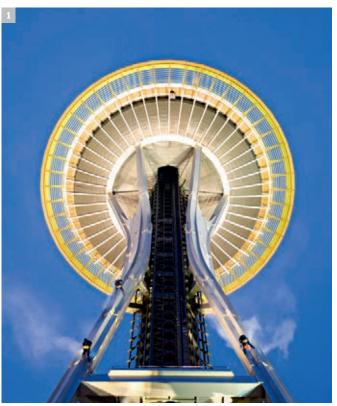

## 1 Seattle's highest building: the Space Needle

A Kärcher team pressure-washed the structure up to a height of  $184\ m$ . The job took eight weeks, working only at night.