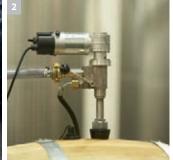

#### 2 Barrel cleaning

The easy way to get your barrel looking as good as new: with the Kärcher BC 14/12 you can clean your barrique barrels practically and quickly without laborious repositioning. All deposits left from fermentation processes, maturing, or from years of storage are removed completely and efficiently.