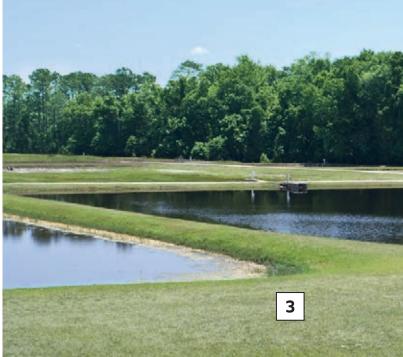

## 3 Fish farming and forestry

Attention to detail: whether suitable for foodstuffs or space-saving and practical – our high-pressure solutions for fish farming and forestry fulfil all requirements.

Page 8

#### 1 Fish farming

Every surface hygienically clean: with our 2K System, you can disinfect breeding/holding tanks quickly and efficiently and also your vehicles and containers before and after transportation. In the high-pressure foam process, two components work together in an efficient and environmentally friendly way to combat bacteria, viruses and pests. And that at a low concentration, at almost any temperature and in an extremely short time.