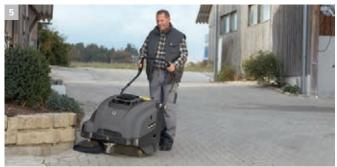

#### 5 Clean working procedures

Efficient and convenient: whether the farmyard, paths or storage halls – Kärcher manual sweepers remove dirt quietly, quickly and thoroughly. Thanks to the side brushes (as standard) you can reach every corner. Also available as a petrol powered unit (option).

#### **Effective**

Side brushes on hand power sweepers also sweep in corners.