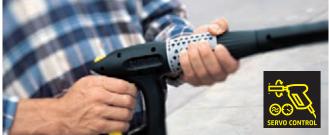

#### Control pressure simply

Kärcher appliances provide maximum convenience – thanks to innovative technologies such as Servo Control. This feature means that the water volume and the working pressure of our high-pressure cleaners can be controlled directly at the hand spraygun. As and when required, without interruption and very conveniently.