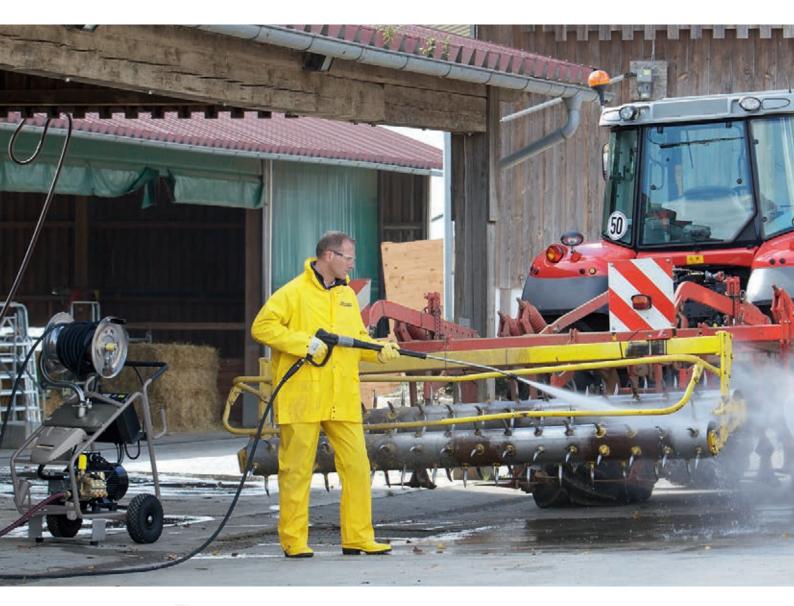

## 2 Agriculture and wine growing

Protect capital investments, maintain productivity: with high-performance pressure cleaners and accessories, we offer efficient cleaning solutions for agricultural machinery and equipment, as well as for the oak barrels in the winery.

# Cleaning to show off your assets

Professional production requires quality machinery you can trust for many years. It is therefore essential – regardless of whether it is high-performance machines for agriculture or wine making – to maintain the long-term functionality by means of regular care and cleaning. With Kärcher, maintaining the value of your plant is an easy task: effective cleaning systems, a wide range of applications, extensive accessories and, last but not least, many innovations, such as, for instance, the time saving Barrel Cleaner BC 14/12, will all help you protect your capital investments. In this way, our appliances not only ensure clean systems but also incur less expenditure, as costly new acquisitions can be deferred.

#### 1 Machine cleaning

Agricultural machinery must be able to handle a lot of dirt. With Kärcher high-pressure cleaners, not only stubborn crusts but, with the use of hot water, also oil and grease deposits can be thoroughly removed whilst ensuring corrosion protection.