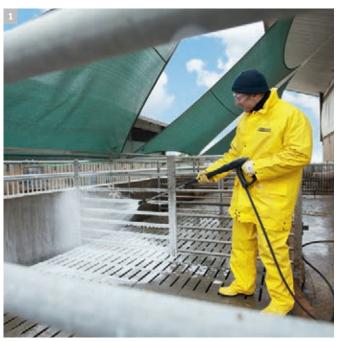

#### 1 Pig breeding

Cleanliness and hygiene are what counts here! For this reason, Kärcher cleaning and disinfecting processes are optimal for animal houses, during rearing or before changeover.

#### 2 Cattle breeding

Ideal rough cleaning with pressure – e.g. for excrement and feed residues in the igloo during calf rearing or on lying surfaces.

#### 3 Dairy cattle

Where germs collect, hygiene is the top priority. In the milking parlour and the milking carousel, our high-pressure cleaners and patented foam disinfection are, therefore, the prime choice.

#### 4 Poultry farming

Bacteria, viruses and vermin don't stand a chance. With effective disinfection in poultry production and the rearing of young birds, as well as during final cleaning in the service period of egg production and hatchery disinfection.

#### 5 Sheep, goat and horse husbandry

Our high-pressure cleaners are ideal for cleaning out stalls. Excrement deposits and soiled straw bedding are easily removed.