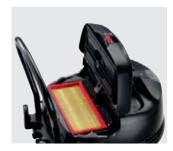

# **Uncomplicated**Simple filter change on wet/dry vacuum cleaners.

**HEPA-Filter technology**Keeps allergens down and ensures clean exhaust air when dry vacuuming.

**Ergonomic**Hand spraygun on the telescopic pipe.