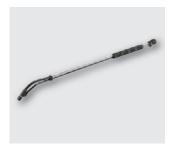

#### 4 Reach new heights

With high-pressure upwards: thanks to the new telescopic pipe, you can now clean high up without the need for a lifting platform – for instance, light shafts in the turkey house. The flexible articulation and hand spray gun on the telescopic jet pipe are safe and ergonomic.

# **Uncomplicated**Simple filter change on wet/dry vacuum cleaners.

**HEPA-Filter technology**Keeps allergens down and ensures clean exhaust air when dry vacuuming.

**Ergonomic**Hand spraygun on the telescopic pipe.

## 6 Clean everywhere

Clean right into the furthest corner: with the flexible jet pipe for our high-pressure cleaners, even the inaccessible parts of your machinery will always be cared for. Thanks to the stepless flexibility from  $20^{\circ}$  –  $140^{\circ}$ .

#### Adaptable

Reach inaccessible places with the jet pipe.