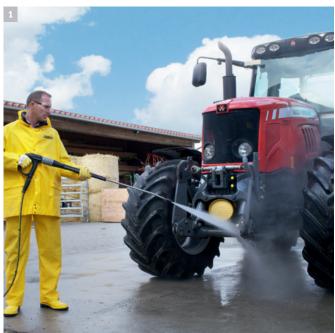

## 2 Agriculture and wine growing

Protect capital investments, maintain productivity: with high-performance pressure cleaners and accessories, we offer efficient cleaning solutions for agricultural machinery and equipment, as well as for the oak barrels in the winery.

#### 1 Machine cleaning

Agricultural machinery must be able to handle a lot of dirt. With Kärcher high-pressure cleaners, not only stubborn crusts but, with the use of hot water, also oil and grease deposits can be thoroughly removed whilst ensuring corrosion protection.