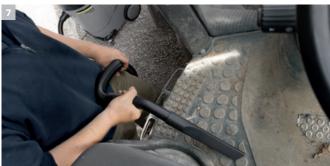

#### 7 No residues

A clean workplace: with Kärcher wet/dry vacuum cleaners, you can also remove dust and wet dirt from drivers' cabs or trailers, leaving them as good as new. Even seed residues can be thoroughly and completely removed.