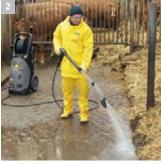

#### 1 Pig breeding

Cleanliness and hygiene are what counts here! For this reason, Kärcher cleaning and disinfecting processes are optimal for animal houses, during rearing or before changeover.

#### 2 Cattle breeding

Ideal rough cleaning with pressure – e.g. for excrement and feed residues in the igloo during calf rearing or on lying surfaces.

#### 3 Dairy cattle

Where germs collect, hygiene is the top priority. In the milking parlour and the milking carousel, our high-pressure cleaners and patented foam disinfection are, therefore, the prime choice.

#### 4 Poultry farming

Bacteria, viruses and vermin don't stand a chance. With effective disinfection in poultry production and the rearing of young birds, as well as during final cleaning in the service period of egg production and hatchery disinfection.

#### 5 Sheep, goat and horse husbandry

Our high-pressure cleaners are ideal for cleaning out stalls. Excrement deposits and soiled straw bedding are easily removed.