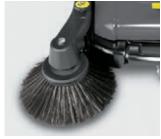

#### 5 Clean working procedures

Efficient and convenient: whether the farmyard, paths or storage halls – Kärcher manual sweepers remove dirt quietly, quickly and thoroughly. Thanks to the side brushes (as standard) you can reach every corner. Also available as a petrol powered unit (option).

#### **Effective**

Side brushes on hand power sweepers also sweep in corners.