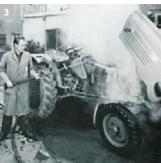

## 2 Agriculture and wine growing

Protect capital investments, maintain productivity: with high-performance pressure cleaners and accessories, we offer efficient cleaning solutions for agricultural machinery and equipment, as well as for the oak barrels in the winery.

#### 1 Machine cleaning

Agricultural machinery must be able to handle a lot of dirt. With Kärcher high-pressure cleaners, not only stubborn crusts but, with the use of hot water, also oil and grease deposits can be thoroughly removed whilst ensuring corrosion protection.