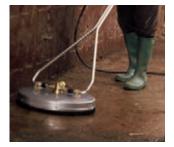

#### Surface cleaners

Up to 10 times greater surface performance. Without spray water and without cross contamination, especially suitable for slatted floors, as the spaces in between can also be reached more easily.