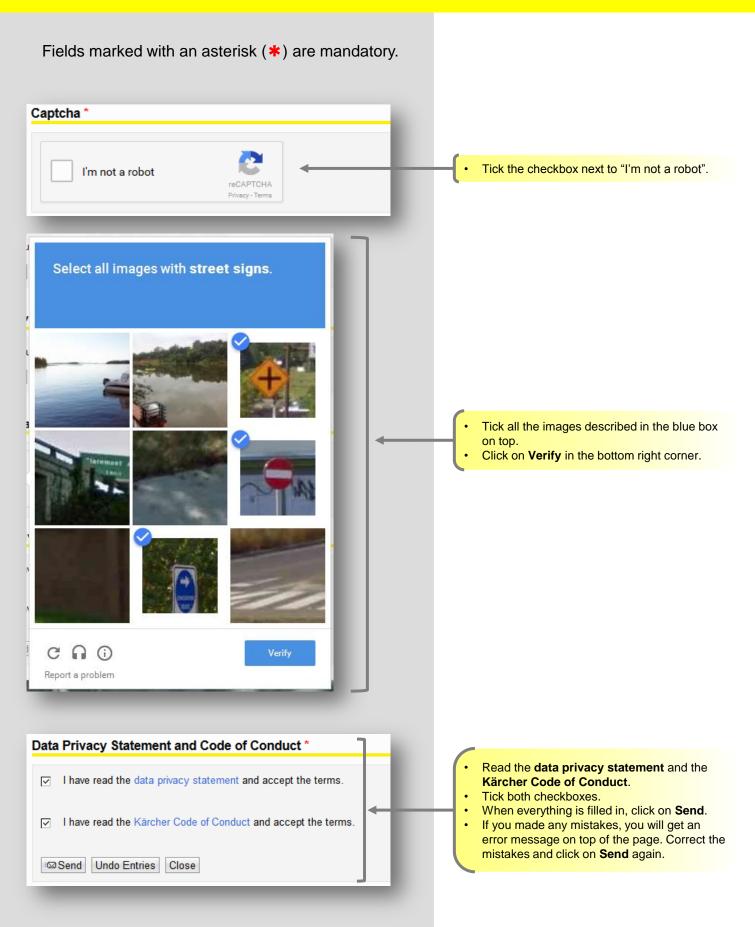

|
| * Internat. Company Name:  * Country: Region / States: District:  * City: /* Postal Code: House Number: / Street: Building: / Floor: / Room:        | M                           | Other City: / Po Other Country: Communication C.C: / * Compa C.C: / Fax Num * Company E-M | on any phone no.: nber:                                                                                                                                                                                                                                                                                                                 |

#### **CONTACT DETAILS**



## **DELIVERY REGIONS**



## CAPTCHA AND PRIVACY STATEMENT