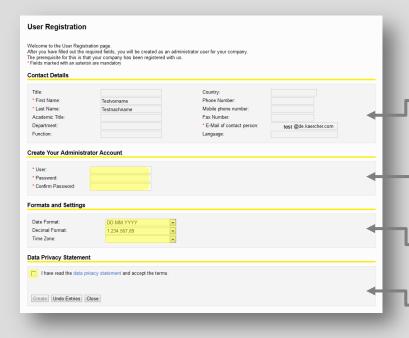

## **INITIAL LOGIN**

 Please ignore the area of "Contact Details", because the fields here are greyed out and therefore not changeable.

- You can change your username and password here.
- Please note: This login data is for future logons to the system, too.
- You can also change your date format, decimal format and time zone here.
- Please read the privacy policy and agree.
- Click on the "Create" Button.
- Ihr Administratorkonto wurde angelegt.