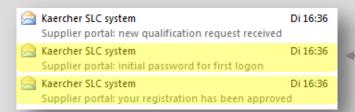

## **INITIAL LOGIN**

You get three emails for the initial login.
 Only the yellow marked emails are important for you.

Supplier portal: your registration has been approved
Kaercher SLC system <SLC.system@de.kaercher.com>
Gesendet:
An:

Supplier portal: initial password for first logon

Kaercher SLC system <SLC.system@de.kaercher.com>

Gesendet: Di 30.08.2016 16:33

An: Kuzu, Baris

Dear Testvorname Testnachname,

Within the next 60 days you can log on as supplier Testunternehmen GmbH with the user ID you have already received via e-mail and the following password: uy<P2I)W[v