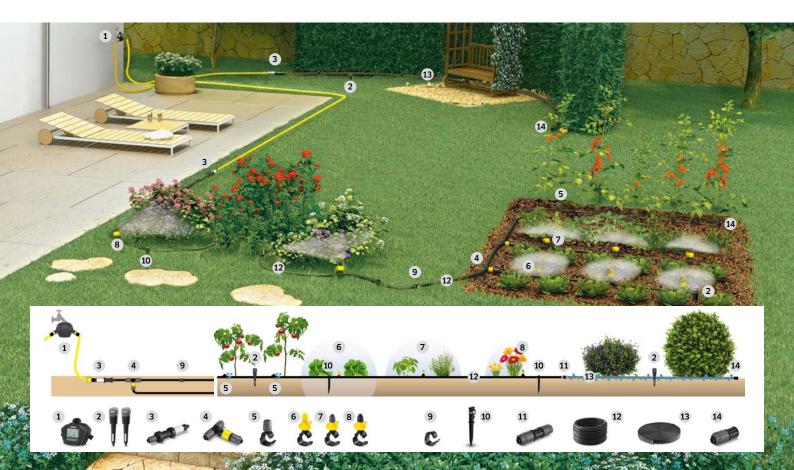

# THE KÄRCHER RAIN SYSTEM®.

- SensoTimer ST 6 Duo eco!ogic
- 2 Radio moisture sensor
- 3 Pressure reducer with filter
- T-connector with water flow regulation
- 5 Drip nozzle
- 6 360° micro spray nozzles
- 180° micro spray nozzles
- 8 90° micro spray nozzles
- Sealing collar
- 10 Hose spike
- 11 I-connector
- 2 Kärcher Rain System® hose
- 13 Trickle hose
- 14 Hose stop

# **RAIN ON DEMAND!**

The new Kärcher Rain System<sup>®</sup> combines the benefits of micro-dripping and conventional watering. The system operates at pressures up to 4 bar and includes a ½" PVC hose with drip and micro spray nozzles. A pressure reducer and filter for protection against excess pressure and dirt particles can also be built in. The Kärcher Rain System<sup>®</sup> can be individually adapted to any garden and works perfectly together with the SensoTimer to provide water control based on the requirements of the garden.

### Kärcher Rain Box

- Includes 1/2" 10 m trickle hose
- Includes 1/2" 15 m Kärcher Rain System<sup>®</sup> hose
- Includes 4 T-connectors with water flow regulation, 4 I-connectors, 10 drip nozzles, 5 hose spikes, 5 hose stops, 1 filter and 2 connectors
- 1 G1 tap adapter with G3/4 reducer
- Includes practical plastic carrying case