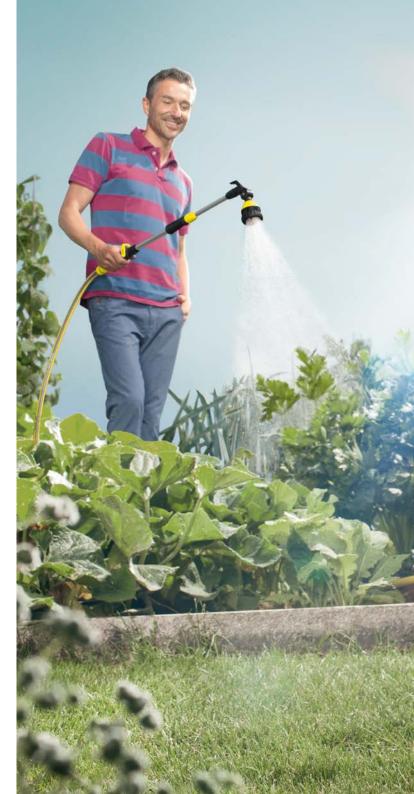

# THE RIGHT NOZZLE FOR EVERY REQUIREMENT.

Perfectly programmed spraying patterns are the foundation of optimal watering. Our varied range of nozzles, complete with rotatable handles, easy water flow regulation and comfortable hand grip elements, provides the perfect solution for every requirement. Those who prefer drip-proof should take a look at our Plus and Premium product lines. The new drip-proof, multi-functional metal spray gun comes highly recommended in this category. We hope you enjoy watering your garden.

### Multi-functional metal spray gun Premium

- Drip-proof thanks to dual seal technology
- Particularly robust and long-lasting metal elements
- Rotatable handle to adapt operation to the individual
- Soft plastic elements for greater comfort and protection
- Four spraying patterns: shower, horizontal flat stream, spray mist, aerator jet
- Ergonomic water flow regulation with one hand
- Easy locking of the trigger

# **SPRAYING THAT LEAVES AN IMPRESSION.**

With their elegant design, ease of use and ideal range of functions, Kärcher's spray lances are an absolute hit. The ergonomic handles are especially comfortable to grip. They are compatible with all available click systems.

### All-round spray

The convenient solution for universal applications - from watering the ground to work above your head.

### Premium spray lance

- 6 spray patterns Movable spray nozzle (180°)
- Telescopic bar (70-105 cm)
- Non-slip handles for one-hand and two-hand operation
- Easy cleaning of the spray head without using tools Continuously variable setting of the water volume
- by means of ergonomic one-hand operation
- Click system compatible with all common brands