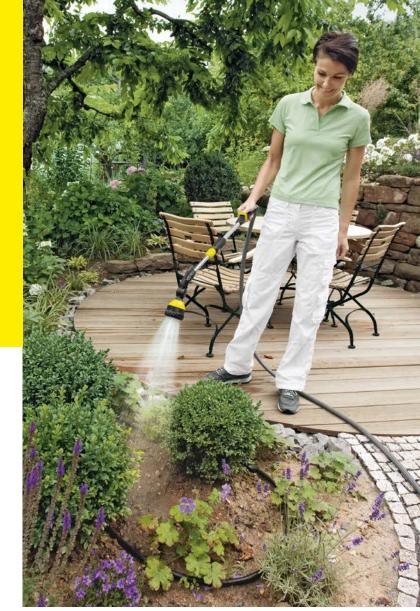

# **RAIN ON DEMAND!**

The new Kärcher Rain System<sup>®</sup> combines the benefits of micro-dripping and conventional watering. The system operates at pressures up to 4 bar and includes a ½" PVC hose with drip and micro spray nozzles. A pressure reducer and filter for protection against excess pressure and dirt particles can also be built in. The Kärcher Rain System<sup>®</sup> can be individually adapted to any garden and works perfectly together with the SensoTimer to provide water control based on the requirements of the garden.

sprayer set Drip nozzles, micro spray nozzles, sealing collars and hose spikes for the individual watering of different plant groups.

Consistent watering for all your plants.

Hose connection set T-connectors with water flow regulation, I-connectors and hose stops for connecting additional Kärcher Rain System<sup>®</sup> hoses or trickle hoses.

**Pressure reducer with filter** Reduced input pressure with 4 bar output pressure.