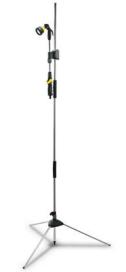

# FUN IN THE GARDEN FOR THE WHOLE FAMILY.

Both people and plants need to cool off on hot summer days. Any garden can become a refreshing oasis with our new garden showers and spray lances! Kärcher's practical showering lance not only provides refreshment, but it is also ideal for watering plants. A stable tripod keeps the easily set up garden shower upright, and when disassembled the shower can be stored in a compact space. The ergonomic Kärcher Premium spray lance is a masterpiece of perfection and comfort. Its versatile applications make it a universal all-rounder.

#### Garden shower

- Set up within 3 minutes
- Includes tripod and spike
- Detachable shower and spray lance (2-in-1)
- Water flow rate controlled by one hand plus on / off function
- Mobile spray head (180°)

### For all sizes

The height of the shower is conveniently adjustable at the touch of a button between 1.50 m and 2.20 m.

### Versatile in use

The Kärcher shower lance is also ideal for watering plants.