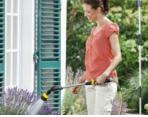

# **SPRAYING THAT LEAVES AN IMPRESSION.**

With their elegant design, ease of use and ideal range of functions, Kärcher's spray lances are an absolute hit. The ergonomic handles are especially comfortable to grip. They are compatible with all available click systems.

### All-round spray

The convenient solution for universal applications - from watering the ground to work above your head.

#### Cleverly convertible

The spray lance can be instantly converted into a garden shower when used with the wall bracket.

### One-hand operation

Water volume controlled with one hand plus on/off function.