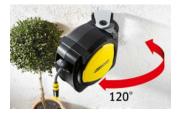

#### Functional and discreet

No snagging, no unsightliness: The wall bracket with its extra flat design is very discreet. The CR 7.220 Automatic can be safely mounted and unmounted.