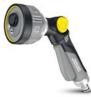

# THE RIGHT NOZZLE FOR EVERY REQUIREMENT.

Perfectly programmed spraying patterns are the foundation of optimal watering. Our varied range of nozzles, complete with rotatable handles, easy water flow regulation and comfortable hand grip elements, provides the perfect solution for every requirement. Those who prefer drip-proof should take a look at our Plus and Premium product lines. The new drip-proof, multi-functional metal spray gun comes highly recommended in this category. We hope you enjoy watering your garden.

### Multi-functional metal spray gun Premium

- Drip-proof thanks to dual seal technology
- Particularly robust and long-lasting metal elements
- Rotatable handle to adapt operation to the individual
- Soft plastic elements for greater comfort and protection
- Four spraying patterns: shower, horizontal flat stream, spray mist, aerator jet
- Ergonomic water flow regulation with one hand
- Easy locking of the trigger