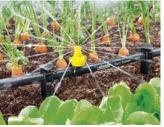

# THE KÄRCHER RAIN SYSTEM®.

- SensoTimer ST 6 Duo eco!ogic
- 2 Radio moisture sensor
- 3 Pressure reducer with filter
- T-connector with water flow regulation
- 5 Drip nozzle
- 6 360° micro spray nozzles
- 180° micro spray nozzles
- 8 90° micro spray nozzles
- Sealing collar
- 10 Hose spike
- 11 I-connector
- 2 Kärcher Rain System® hose
- 13 Trickle hose
- 14 Hose stop

# **RAIN ON DEMAND!**

The new Kärcher Rain System<sup>®</sup> combines the benefits of micro-dripping and conventional watering. The system operates at pressures up to 4 bar and includes a ½" PVC hose with drip and micro spray nozzles. A pressure reducer and filter for protection against excess pressure and dirt particles can also be built in. The Kärcher Rain System<sup>®</sup> can be individually adapted to any garden and works perfectly together with the SensoTimer to provide water control based on the requirements of the garden.

sprayer set Drip nozzles, micro spray nozzles, sealing collars and hose spikes for the individual watering of different plant groups.

Consistent watering for all your plants.