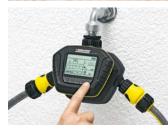

#### SensoTimer ST 6 ecologic

The ST 6 and ST 6 Duo ecologic water timers provide individual control of watering, tailored to the needs of the garden. The sensor measures the moisture level and transmits it by radio to the SensoTimer.

# SELF-SERVICE FOR YOUR FLOWERS.

The ST 6 and ST 6 Duo ecologic water timers offer flexible adjustment options with individual control of the watering tailored to the needs of the garden. The sensor measures the moisture level and transmits it by radio to the SensoTimer. When the moisture falls below the desired level, the watering starts automatically at the next designated time point.

### Intelligent watering

When the level of soil moisture becomes too low, the watering starts automatically at the next designated time point.

### Continuous radio contact

Wireless – the measured level of moisture in the soil is transmitted by radio to the SensoTimer every 30 minutes.

### SensoTimer ST 6 Duo ecologic

- The watering starts automatically when the soil moisture drops below the desired level
- Five moisture level settings
- Can be programmed to water the garden twice a day.
- Button for deactivating the watering for 24 h
- ecologic mode: The watering times can be delayed by 1-7 days