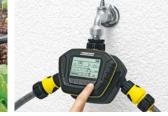

#### SensoTimer ST 6 ecologic

The ST 6 and ST 6 Duo ecologic water timers provide individual control of watering, tailored to the needs of the garden. The sensor measures the moisture level and transmits it by radio to the SensoTimer.

# SELF-SERVICE FOR YOUR FLOWERS.

The ST 6 and ST 6 Duo ecologic water timers offer flexible adjustment options with individual control of the watering tailored to the needs of the garden. The sensor measures the moisture level and transmits it by radio to the SensoTimer. When the moisture falls below the desired level, the watering starts automatically at the next designated time point.

### SensoTimer ST 6 Duo ecologic

- The watering starts automatically when the soil moisture drops below the desired level
- Five moisture level settings
- Can be programmed to water the garden twice a day.
- Button for deactivating the watering for 24 h
- ecologic mode: The watering times can be delayed by 1-7 days