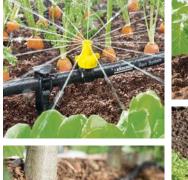

# **RAIN ON DEMAND!**

The new Kärcher Rain System<sup>®</sup> combines the benefits of micro-dripping and conventional watering. The system operates at pressures up to 4 bar and includes a ½" PVC hose with drip and micro spray nozzles. A pressure reducer and filter for protection against excess pressure and dirt particles can also be built in. The Kärcher Rain System<sup>®</sup> can be individually adapted to any garden and works perfectly together with the SensoTimer to provide water control based on the requirements of the garden.

sprayer set Drip nozzles, micro spray nozzles, sealing collars and hose spikes for the individual watering of different plant groups.

Consistent watering for all your plants.