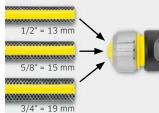

# FLEXIBLE CONNECTION SYSTEMS FOR EVERY NEED.

Whenever something does not work when watering, usually it's due to problems with tap and hose connections. This is why Kärcher provides a complete range of accessories for connecting, disconnecting and repairing your watering system. The patented universal hose connectors are compatible with the 3 most common hose diameters and all commercially available click systems.

### Premium Universal Hose Connector

- Universal connection fits hoses with 1/2", 5/8" and 3/4" diameter
- Robust hose fastening made of anodised aluminium
- Convenient recessed grips made of soft plastic
- Click system compatible with all common brands