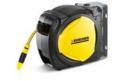

# **PERFECT HOSE STORAGE.**

With Kärcher's practical storage systems, tangled hoses and trip hazards are a thing of the past. You can neatly store away hoses while maintaining quick access to them. An example of a premium hose reel is the CR 7.220 Automatic or the CR 3110 Balcony Compact Hose Reel, ideal for watering balconies or roof terraces.

### Premium CR 7.220 Automatic Hose Reel

- Automatic and controlled hose retraction
- Adjustable swivel stop prevents damage
- to walls and objects near the hose reel ■ Swivels from 0°-180°
- Includes 20 plus 2 m high-quality, phthalate-free 1/2" hose, nozzle plus (2.645-177.0), 1 hose connector, 1 hose connector with Aqua Stop, G3/4 tap connection and G1/2 reducer
- Convenient accessory storage
- Fully assembled