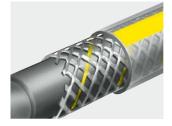

Kink-resistance Our hoses incorporate an innovative braided weave with yellow DuPont™ Kevlar\*<sup>10</sup> fibres.

Hose set Ideal for those who are new to watering gardens and terraces.

### PrimoFlex<sup>®</sup> Premium Hose

- For the discerning gardener
- Safe-to-operate and phthalate-free quality garden hose
- Resistant to high pressure thanks to the double reinforcement: innovative knitted and braided weave with yellow DuPont<sup>™</sup> Kevlar<sup>€</sup>1 fibres
- 5 layers
- Extremely flexible, kink-resistant and resistant to twisting
- 18-year guarantee