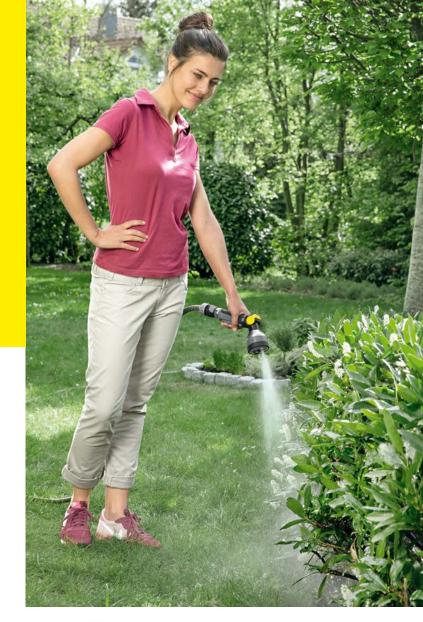

# THE RIGHT NOZZLE FOR EVERY REQUIREMENT.

Perfectly programmed spraying patterns are the foundation of optimal watering. Our varied range of nozzles, complete with rotatable handles, easy water flow regulation and comfortable hand grip elements, provides the perfect solution for every requirement. Those who prefer drip-proof should take a look at our Plus and Premium product lines. The new drip-proof, multi-functional metal spray gun comes highly recommended in this category. We hope you enjoy watering your garden.

### Multi-functional metal spray gun Premium

- Drip-proof thanks to dual seal technology
- Particularly robust and long-lasting metal elements
- Rotatable handle to adapt operation to the individual
- Soft plastic elements for greater comfort and protection
- Four spraying patterns: shower, horizontal flat stream, spray mist, aerator jet
- Ergonomic water flow regulation with one hand
- Easy locking of the trigger