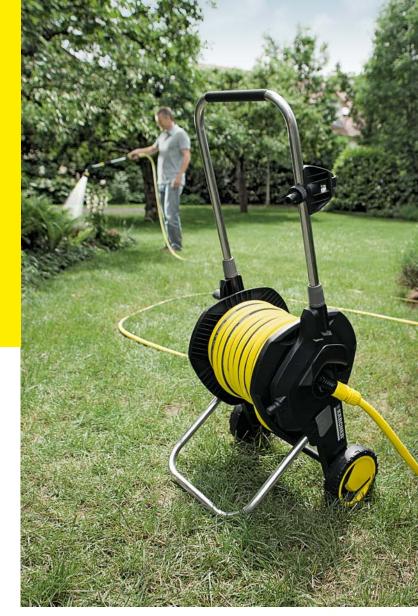

# SO THAT NOTHING GETS IN THE WAY OF YOUR GARDEN CARE.

The innovative Kärcher hose storage systems set new standards in functionality, design and quality. The hose hanger, hose reel and hose trolley have proven themselves to be refined expedients for efficiently watering the garden. In particular, the new Hose Trolley HT 4.520 Kit with accessory holder and storage hook for the short hose end makes work a lot easier.

#### Mobile with style

Simply put the short end of the hose over the hook, store accessories directly on the hose trolley and move it comfortably to the location of use.

#### More manoeuvrability

No more annoying tugging on the hose: with the new hose trolley, obstacles can now be bypassed smoothly and with ease.

#### Compact comfort

The new Kärcher hose trolleys take up minimal storage space.

### HT 4.520 Kit

- With 20 m 1/2" PrimoFlex\* hose, nozzle plus, 3 hose connectors, 1 hose connector with Aqua Stop and 1 G3/4 tap adapter with G1/2 reducer
- Angled hose connection prevents twisting and kinks in the working hose
- Height-adjustable handle
- Non-slip ergonomic handle
- Fully assembled