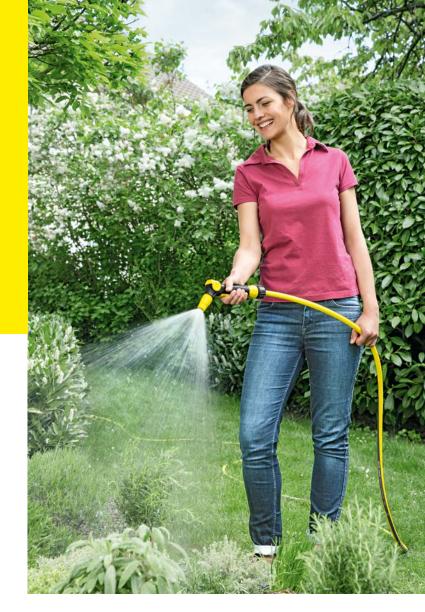

# THE RIGHT NOZZLE FOR EVERY REQUIREMENT.

Perfectly programmed spraying patterns are the foundation of optimal watering. Our varied range of nozzles, complete with rotatable handles, easy water flow regulation and comfortable hand grip elements, provides the perfect solution for every requirement. Those who prefer drip-proof should take a look at our Plus and Premium product lines. The new drip-proof, multi-functional metal spray gun comes highly recommended in this category. We hope you enjoy watering your garden.

### Multi-functional metal spray gun Premium

- Drip-proof thanks to dual seal technology
- Particularly robust and long-lasting metal elements
- Rotatable handle to adapt operation to the individual
- Soft plastic elements for greater comfort and protection
- Four spraying patterns: shower, horizontal flat stream, spray mist, aerator jet
- Ergonomic water flow regulation with one hand
- Easy locking of the trigger