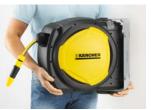

#### Mobile with style

Simply put the short end of the hose over the hook, store accessories directly on the hose trolley and move it comfortably to the location of use.

#### More manoeuvrability

No more annoying tugging on the hose: with the new hose trolley, obstacles can now be bypassed smoothly and with ease.