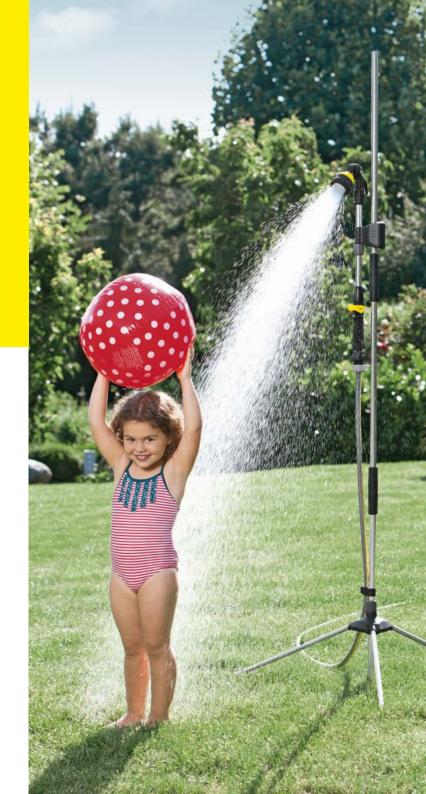

# FUN IN THE GARDEN FOR THE WHOLE FAMILY.

Both people and plants need to cool off on hot summer days. Any garden can become a refreshing oasis with our new garden showers and spray lances! Kärcher's practical showering lance not only provides refreshment, but it is also ideal for watering plants. A stable tripod keeps the easily set up garden shower upright, and when disassembled the shower can be stored in a compact space. The ergonomic Kärcher Premium spray lance is a masterpiece of perfection and comfort. Its versatile applications make it a universal all-rounder.

#### Garden shower

- Set up within 3 minutes
- Includes tripod and spike
- Detachable shower and spray lance (2-in-1)
- Water flow rate controlled by one hand plus on / off function
- Mobile spray head (180°)

### For all sizes

The height of the shower is conveniently adjustable at the touch of a button between 1.50 m and 2.20 m.

### Versatile in use

The Kärcher shower lance is also ideal for watering plants.