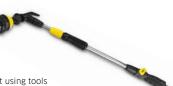

# **SPRAYING THAT LEAVES AN IMPRESSION.**

With their elegant design, ease of use and ideal range of functions, Kärcher's spray lances are an absolute hit. The ergonomic handles are especially comfortable to grip. They are compatible with all available click systems.

### All-round spray

The convenient solution for universal applications - from watering the ground to work above your head.

#### Cleverly convertible

The spray lance can be instantly converted into a garden shower when used with the wall bracket.

### One-hand operation

Water volume controlled with one hand plus on/off function.

### Premium spray lance

- 6 spray patterns Movable spray nozzle (180°)
- Telescopic bar (70-105 cm)
- Non-slip handles for one-hand and two-hand operation
- Easy cleaning of the spray head without using tools Continuously variable setting of the water volume
- by means of ergonomic one-hand operation
- Click system compatible with all common brands