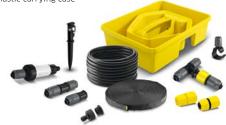

### Kärcher Rain Box

- Includes 1/2" 10 m trickle hose
- Includes 1/2" 15 m Kärcher Rain System<sup>®</sup> hose
- Includes 4 T-connectors with water flow regulation, 4 I-connectors, 10 drip nozzles, 5 hose spikes, 5 hose stops, 1 filter and 2 connectors
- 1 G1 tap adapter with G3/4 reducer
- Includes practical plastic carrying case