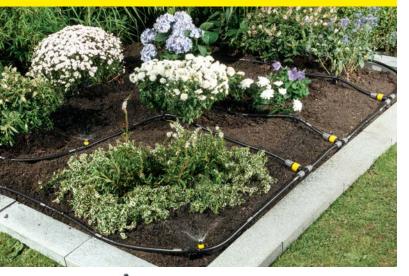

#### Targeted water distribution

The easy-to-install Kärcher Rain System\* is geared precisely to the needs of your plants. It blends in with hedges, bushes, vegetable patches and flower beds and brings the water quickly and conveniently to wherever it is needed. Thus the output volume can be varied according to need.

#### Targeted watering

The new Kärcher Rain System<sup>®</sup> is very adaptable and easy to install. Its refined watering system means that the water always arrives precisely where it is needed. In short: Maximum flexibility for ultimate watering efficiency.

# **RAIN ON DEMAND!**

The new Kärcher Rain System<sup>®</sup> combines the benefits of micro-dripping and conventional watering. The system operates at pressures up to 4 bar and includes a ½" PVC hose with drip and micro spray nozzles. A pressure reducer and filter for protection against excess pressure and dirt particles can also be built in. The Kärcher Rain System<sup>®</sup> can be individually adapted to any garden and works perfectly together with the SensoTimer to provide water control based on the requirements of the garden.

sprayer set Drip nozzles, micro spray nozzles, sealing collars and hose spikes for the individual watering of different plant groups.

Consistent watering for all your plants.