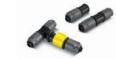

# FLEXIBLE CONNECTION SYSTEMS FOR EVERY NEED.

Whenever something does not work when watering, usually it's due to problems with tap and hose connections. This is why Kärcher provides a complete range of accessories for connecting, disconnecting and repairing your watering system. The patented universal hose connectors are compatible with the 3 most common hose diameters and all commercially available click systems.

### Premium Universal Hose Connector

- Universal connection fits hoses with 1/2", 5/8" and 3/4" diameter
- Robust hose fastening made of anodised aluminium
- Convenient recessed grips made of soft plastic
- Click system compatible with all common brands

Robust 2-way connector For quick connection of two hoses.

Tap adapter for interior fittings For connection of a garden hose when using an indoor kitchen or bathroom tap. Ideal for supplying a pressure washer.