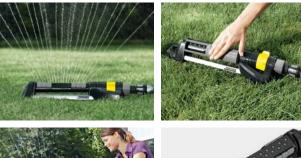

# TECHNOLOGY FULL OF IDEAS.

The wide selection of Kärcher circular sprinklers provides the optimum solution for every garden – whether it is large, small, flat or sloping. With the unique splash guard of the new line of oscillating sprinklers, setup is made even easier: no more going back and forth between the water tap and the sprinkler, and you can find the right position for your sprinkler very quickly without getting wet! All models can be easily connected to the garden hose and are compatible with all commercially available click systems.

**Oscillating sprinkler** Continuously adjustable watering area up to maximum 320 m<sup>2</sup>.

#### Stay dry

Protected from the water, you can comfortably adjust the watering area and water volume.

**Convenient alignment** The splash guard protects the operator when the sprinkler is being aligned.

Variable width of spray The width of spray can be regulated by switching off the nozzles.

### Oscillating Sprinkler OS 5.320 SV

- Continuous reach adjustment
- Durable gearing system
- Convenient alignment thanks to the splash guard
- Adjustable water volume (0 max)
- Maximum watering area 320 m<sup>2</sup>
- Adjustable width of spray