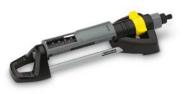

# FLEXIBLE CONNECTION SYSTEMS FOR EVERY NEED.

Whenever something does not work when watering, usually it's due to problems with tap and hose connections. This is why Kärcher provides a complete range of accessories for connecting, disconnecting and repairing your watering system. The patented universal hose connectors are compatible with the 3 most common hose diameters and all commercially available click systems.

### Premium Universal Hose Connector

- Universal connection fits hoses with 1/2", 5/8" and 3/4" diameter
- Robust hose fastening made of anodised aluminium
- Convenient recessed grips made of soft plastic
- Click system compatible with all common brands