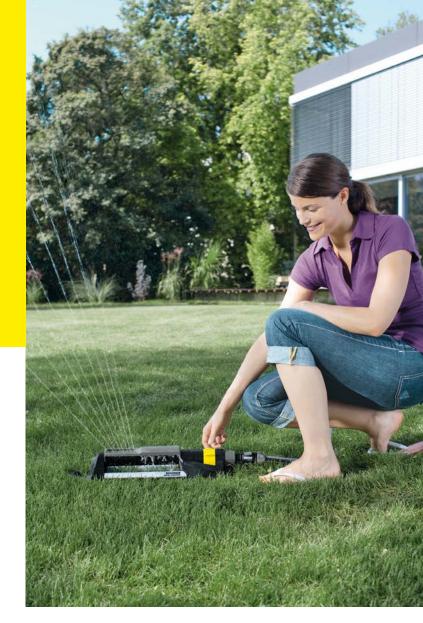

# TECHNOLOGY FULL OF IDEAS.

The wide selection of Kärcher circular sprinklers provides the optimum solution for every garden – whether it is large, small, flat or sloping. With the unique splash guard of the new line of oscillating sprinklers, setup is made even easier: no more going back and forth between the water tap and the sprinkler, and you can find the right position for your sprinkler very quickly without getting wet! All models can be easily connected to the garden hose and are compatible with all commercially available click systems.

#### Stay dry

Protected from the water, you can comfortably adjust the watering area and water volume.

**Convenient alignment** The splash guard protects the operator when the sprinkler is being aligned.

### Oscillating Sprinkler OS 5.320 SV

- Continuous reach adjustment
- Durable gearing system
- Convenient alignment thanks to the splash guard
- Adjustable water volume (0 max)
- Maximum watering area 320 m<sup>2</sup>
- Adjustable width of spray