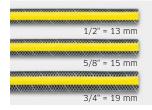

Hose qualities for every requirement Three different hose qualities offer the right solution, for everyone, from gardening novices to the discerning gardener.

**Hose diameters for every requirement** Different hose diameters (1/2", 5/8", 3/4" and 1") offer a wide selection.