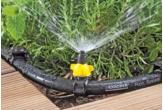

# TECHNOLOGY FULL OF IDEAS.

The wide selection of Kärcher circular sprinklers provides the optimum solution for every garden – whether it is large, small, flat or sloping. With the unique splash guard of the new line of oscillating sprinklers, setup is made even easier: no more going back and forth between the water tap and the sprinkler, and you can find the right position for your sprinkler very quickly without getting wet! All models can be easily connected to the garden hose and are compatible with all commercially available click systems.

#### Stay dry

Protected from the water, you can comfortably adjust the watering area and water volume.

**Convenient alignment** The splash guard protects the operator when the sprinkler is being aligned.

Variable width of spray The width of spray can be regulated by switching off the nozzles.