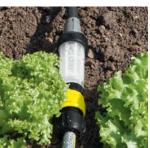

Hose connection set T-connectors with water flow regulation, I-connectors and hose stops for connecting additional Kärcher Rain System<sup>®</sup> hoses or trickle hoses.

**Pressure reducer with filter** Reduced input pressure with 4 bar output pressure.