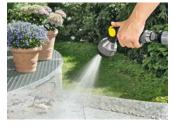

# THE RIGHT NOZZLE FOR EVERY REQUIREMENT.

Perfectly programmed spraying patterns are the foundation of optimal watering. Our varied range of nozzles, complete with rotatable handles, easy water flow regulation and comfortable hand grip elements, provides the perfect solution for every requirement. Those who prefer drip-proof should take a look at our Plus and Premium product lines. The new drip-proof, multi-functional metal spray gun comes highly recommended in this category. We hope you enjoy watering your garden.

Spray pattern can be set from hard to soft. Single-handed regulation of the water flow.