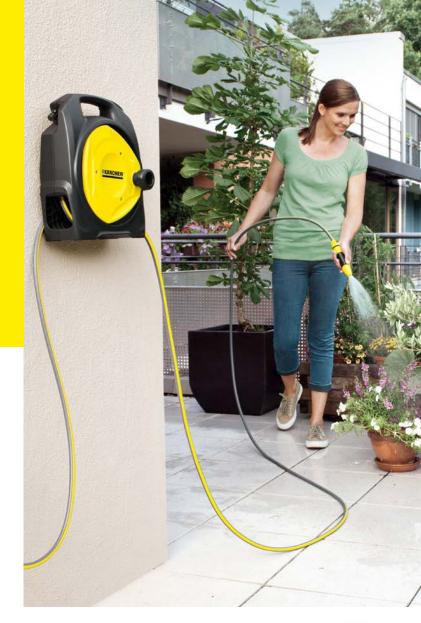

# SO THAT NOTHING GETS IN THE WAY OF YOUR GARDEN CARE.

The innovative Kärcher hose storage systems set new standards in functionality, design and quality. The hose hanger, hose reel and hose trolley have proven themselves to be refined expedients for efficiently watering the garden. In particular, the new Hose Trolley HT 4.520 Kit with accessory holder and storage hook for the short hose end makes work a lot easier.

#### Mobile with style

Simply put the short end of the hose over the hook, store accessories directly on the hose trolley and move it comfortably to the location of use.

#### More manoeuvrability

No more annoying tugging on the hose: with the new hose trolley, obstacles can now be bypassed smoothly and with ease.

#### Compact comfort

The new Kärcher hose trolleys take up minimal storage space.

# **PERFECT HOSE STORAGE.**

With Kärcher's practical storage systems, tangled hoses and trip hazards are a thing of the past. You can neatly store away hoses while maintaining quick access to them. An example of a premium hose reel is the CR 7.220 Automatic or the CR 3110 Balcony Compact Hose Reel, ideal for watering balconies or roof terraces.

### Compact CR 3.110 Hose Reel

- First hose reel for watering on balconies, roof terraces and allotments
- Space-saving storage
- No risk of water leakage in the apartment
- Quick and convenient winding and unwinding
- Also ideal for use as a supply hose for the K 2 Compact