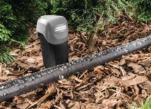

#### Targeted water distribution

The easy-to-install Kärcher Rain System\* is geared precisely to the needs of your plants. It blends in with hedges, bushes, vegetable patches and flower beds and brings the water quickly and conveniently to wherever it is needed. Thus the output volume can be varied according to need.

#### Targeted watering

The new Kärcher Rain System<sup>®</sup> is very adaptable and easy to install. Its refined watering system means that the water always arrives precisely where it is needed. In short: Maximum flexibility for ultimate watering efficiency.

# **RAIN ON DEMAND!**

The new Kärcher Rain System<sup>®</sup> combines the benefits of micro-dripping and conventional watering. The system operates at pressures up to 4 bar and includes a ½" PVC hose with drip and micro spray nozzles. A pressure reducer and filter for protection against excess pressure and dirt particles can also be built in. The Kärcher Rain System<sup>®</sup> can be individually adapted to any garden and works perfectly together with the SensoTimer to provide water control based on the requirements of the garden.