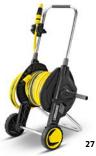

# SO THAT NOTHING GETS IN THE WAY OF YOUR GARDEN CARE.

The innovative Kärcher hose storage systems set new standards in functionality, design and quality. The hose hanger, hose reel and hose trolley have proven themselves to be refined expedients for efficiently watering the garden. In particular, the new Hose Trolley HT 4.520 Kit with accessory holder and storage hook for the short hose end makes work a lot easier.

### HT 4.520 Kit

- With 20 m 1/2" PrimoFlex\* hose, nozzle plus, 3 hose connectors, 1 hose connector with Aqua Stop and 1 G3/4 tap adapter with G1/2 reducer
- Angled hose connection prevents twisting and kinks in the working hose
- Height-adjustable handle
- Non-slip ergonomic handle
- Fully assembled