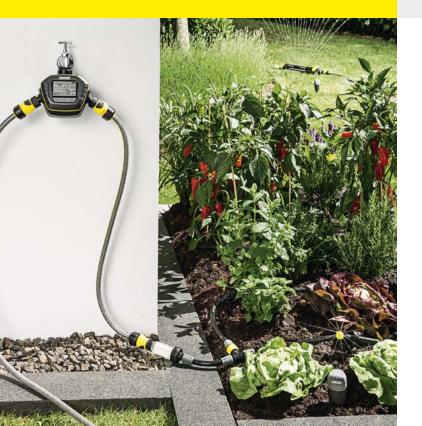

# THE NEW, INTELLIGENT WAY OF WATERING.

Hedges, flower beds, bushes or herbs – the new, intelligent watering system from Kärcher uses its targeted, moisture controlled distribution to provide each individual plant with the water that it requires. The new ST 6 and ST 6 Duo ecologic water timers offer flexible adjustment options with individual control of watering, tailored to the needs of the garden.

# THE KÄRCHER RAIN SYSTEM®.

- SensoTimer ST 6 Duo eco!ogic
- 2 Radio moisture sensor
- 3 Pressure reducer with filter
- T-connector with water flow regulation
- 5 Drip nozzle
- 6 360° micro spray nozzles
- 180° micro spray nozzles
- 8 90° micro spray nozzles
- Sealing collar
- 10 Hose spike
- 11 I-connector
- 2 Kärcher Rain System® hose
- 13 Trickle hose
- 14 Hose stop

# **RAIN ON DEMAND!**

The new Kärcher Rain System<sup>®</sup> combines the benefits of micro-dripping and conventional watering. The system operates at pressures up to 4 bar and includes a ½" PVC hose with drip and micro spray nozzles. A pressure reducer and filter for protection against excess pressure and dirt particles can also be built in. The Kärcher Rain System<sup>®</sup> can be individually adapted to any garden and works perfectly together with the SensoTimer to provide water control based on the requirements of the garden.