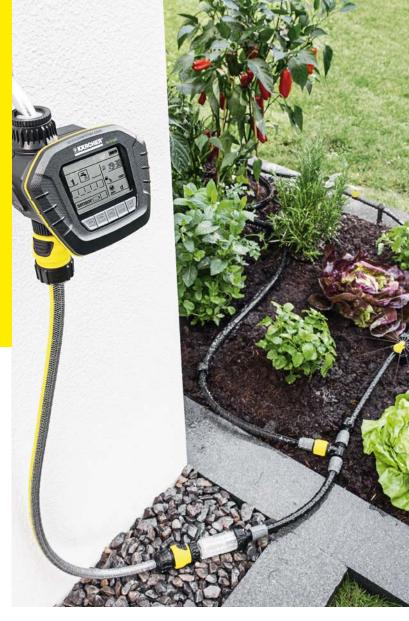

# THE KÄRCHER RAIN SYSTEM®.

- SensoTimer ST 6 Duo eco!ogic
- 2 Radio moisture sensor
- 3 Pressure reducer with filter
- T-connector with water flow regulation
- 5 Drip nozzle
- 6 360° micro spray nozzles
- 180° micro spray nozzles
- 8 90° micro spray nozzles
- Sealing collar
- 10 Hose spike
- 11 I-connector
- 2 Kärcher Rain System® hose
- 13 Trickle hose
- 14 Hose stop

# **RAIN ON DEMAND!**

The new Kärcher Rain System<sup>®</sup> combines the benefits of micro-dripping and conventional watering. The system operates at pressures up to 4 bar and includes a ½" PVC hose with drip and micro spray nozzles. A pressure reducer and filter for protection against excess pressure and dirt particles can also be built in. The Kärcher Rain System<sup>®</sup> can be individually adapted to any garden and works perfectly together with the SensoTimer to provide water control based on the requirements of the garden.

sprayer set Drip nozzles, micro spray nozzles, sealing collars and hose spikes for the individual watering of different plant groups.

Consistent watering for all your plants.