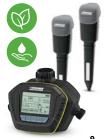

#### SensoTimer ST 6 ecologic

The ST 6 and ST 6 Duo ecologic water timers provide individual control of watering, tailored to the needs of the garden. The sensor measures the moisture level and transmits it by radio to the SensoTimer.

# SELF-SERVICE FOR YOUR FLOWERS.

The ST 6 and ST 6 Duo ecologic water timers offer flexible adjustment options with individual control of the watering tailored to the needs of the garden. The sensor measures the moisture level and transmits it by radio to the SensoTimer. When the moisture falls below the desired level, the watering starts automatically at the next designated time point.

### SensoTimer ST 6 Duo ecologic

- The watering starts automatically when the soil moisture drops below the desired level
- Five moisture level settings
- Can be programmed to water the garden twice a day.
- Button for deactivating the watering for 24 h
- ecologic mode: The watering times can be delayed by 1-7 days

# THE KÄRCHER RAIN SYSTEM®.

- SensoTimer ST 6 Duo eco!ogic
- 2 Radio moisture sensor
- 3 Pressure reducer with filter
- T-connector with water flow regulation
- 5 Drip nozzle
- 6 360° micro spray nozzles
- 180° micro spray nozzles
- 8 90° micro spray nozzles
- Sealing collar
- 10 Hose spike
- 11 I-connector
- 2 Kärcher Rain System® hose
- 13 Trickle hose
- 14 Hose stop