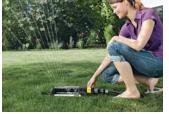

# TECHNOLOGY FULL OF IDEAS.

The wide selection of Kärcher circular sprinklers provides the optimum solution for every garden – whether it is large, small, flat or sloping. With the unique splash guard of the new line of oscillating sprinklers, setup is made even easier: no more going back and forth between the water tap and the sprinkler, and you can find the right position for your sprinkler very quickly without getting wet! All models can be easily connected to the garden hose and are compatible with all commercially available click systems.

#### Stay dry

Protected from the water, you can comfortably adjust the watering area and water volume.

**Convenient alignment** The splash guard protects the operator when the sprinkler is being aligned.

### Oscillating Sprinkler OS 5.320 SV

- Continuous reach adjustment
- Durable gearing system
- Convenient alignment thanks to the splash guard
- Adjustable water volume (0 max)
- Maximum watering area 320 m<sup>2</sup>
- Adjustable width of spray