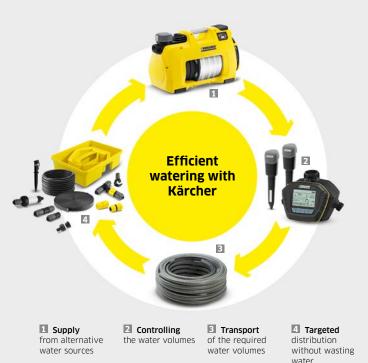

# **EVERYTHING YOUR GARDEN NEEDS.**

Kärcher sets the pulses of all gardening enthusiasts racing. Because pumps and watering products, designed to work in perfect unison, allow them to work responsibly with natural resources and offer convenient application solutions. With our Home and Garden pumps, for example, you can supply water from alternative sources. Thanks to innovative control technology, only as much water as is needed is used. Our robust, flexible and kink-resistant hoses in Kärcher quality transport the desired water volume. And the seasonally installed Kärcher Rain System<sup>®</sup> enables convenient water distribution. At Kärcher, you will find everything your garden needs.

#### Pumps for every requirement

Whether you want to supply your home and garden with reclaimed water from alternative sources or remove unwanted water quickly and easily, Kårcher has the right pump for your area of use.

#### Self-service for your plants

Whether it is on a daily basis, when you are on holiday or on the go: you do not have to worry about your garden. Because water timers from Kärcher automatically control your garden watering, either according to your plan or according to soil moisture levels as required. A range of treats for the whole garden

#### Targeted water distribution

The easy-to-install Kärcher Rain System\* is geared precisely to the needs of your plants. It blends in with hedges, bushes, vegetable patches and flower beds and brings the water quickly and conveniently to wherever it is needed. Thus the output volume can be varied according to need.