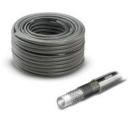

# HEALTHY WATERING -WITHOUT PHTHALATES

PrimoFlex<sup>®</sup> quality garden hoses from Kärcher are free from harmful plasticisers, which are detrimental to health. They impress with their robustness, flexibility and kinkresistance, as well as outstanding functionality and handling. By the way: many of our hoses are available as practical sets and can be used straight away.

Hose qualities for every requirement Three different hose qualities offer the right solution, for everyone, from gardening novices to the discerning gardener.

**Hose diameters for every requirement** Different hose diameters (1/2", 5/8", 3/4" and 1") offer a wide selection.

Kink-resistance Our hoses incorporate an innovative braided weave with yellow DuPont™ Kevlar\*<sup>10</sup> fibres.

Hose set Ideal for those who are new to watering gardens and terraces.

### PrimoFlex<sup>®</sup> Premium Hose

- For the discerning gardener
- Safe-to-operate and phthalate-free quality garden hose
- Resistant to high pressure thanks to the double reinforcement: innovative knitted and braided weave with yellow DuPont<sup>™</sup> Kevlar<sup>€</sup>1 fibres
- 5 layers
- Extremely flexible, kink-resistant and resistant to twisting
- 18-year guarantee