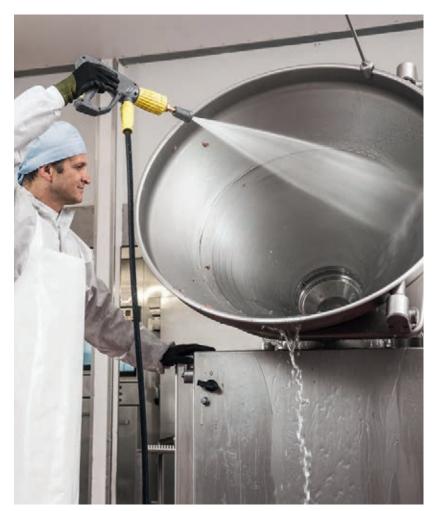

# CLEANLINESS WITHOUT COMPROMISE

Being thorough, fulfilling hygiene requirements and time are what counts when cleaning in abattoirs. And this is no easy task given the stubborn dirt such as blood, fats and proteins.

Hygiene starts in the delivery area. Use our hot water high-pressure cleaners and 80°C hot water here. Cleaning with hot rather than cold water at the same pressure is far more effective, as proteins, fats and oils are also removed. You achieve better cleaning results with hot water at the same pressure and save up to 35% in working time, while also significantly reducing the amount of germs using little or no disinfectant and protecting the environment. Our hot water high-pressure cleaners can raise the water temperature to as much as 155°C in the steam stage.

Kärcher cleaning agents are made for deep cleaning, and reliably remove blood, fats and proteins. To this end, our mobile, stainless steel Hygiene high-pressure cleaner, with abrasion-resistant hose and EASY!Force Food high-pressure gun – which uses the high-pressure jet's recoil force and reduces the holding force to zero – are ideal. Using the Inno Foam Set with dual spray lance, you can apply the cleaning agent and rinse it clean with water after the contact time in a single pass. You can use our disinfectant and disinfection cleaning agent to reduce the bacterial count.