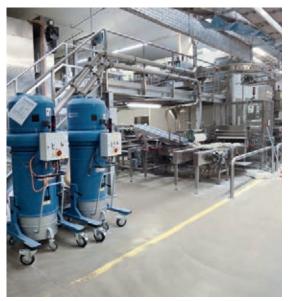

During re on the safe side with our explosion-proof industrial vacuum cleaner, which we have developed especially for fine dusts in food production areas (dust class H, ATEX Zone 22).

In the overview below, the most important cleaning solutions for cleaning dairy product production areas are shown by way of example. These recommendations serve only as a guide – you can find a wide range of products in the Kärcher System to compose your ideal, tailor-made cleaning solution. In addition, we are happy to support you in person.