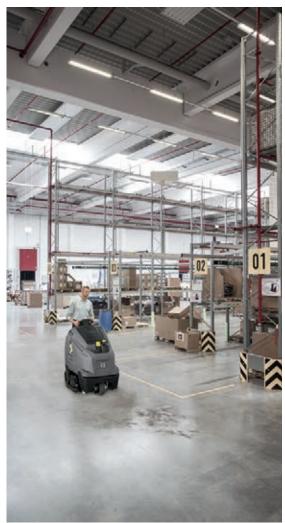

## **Spotless surface areas**

Large surfaces can be cleaned economically and efficiently with our individually adjustable vacuum sweepers and scrubber driers in various sizes and models. Our ride-on vacuum sweepers with Tact automatic filter cleaning achieve optimal cleaning results. The roller brush on the rear axle ensures that high kerbs can be driven over easily. And our step-on or ride-on scrubber driers not only save time, thanks to automatic fresh water filling, but also significant amounts of cleaning agent thanks to Dose, the precise, consistent cleaning agent dosing unit which is adjustable from 0 to 3%.

are approved for chlorinated cleaning agents. The robust, compact and manoeuvrable vacuum sweepers and scrubber driers allow you to clean in comfort and save time.

In the overview below, the most important cleaning solutions for cleaning ready meal production areas are shown by way of example. These recommendations serve only as a guide – you can find a wide range of products in the Kärcher System to compose your ideal, tailor-made cleaning solution. In addition, we are happy to support you in person.