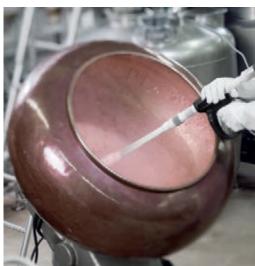

# CLEANLINESS WITHOUT COMPROMISE

Being thorough, fulfilling hygiene requirements and time are what counts when cleaning in abattoirs. And this is no easy task given the stubborn dirt such as blood, fats and proteins.

Hygiene starts in the delivery area. Use our hot water high-pressure cleaners and 80°C hot water here. Cleaning with hot rather than cold water at the same pressure is far more effective, as proteins, fats and oils are also removed. You achieve better cleaning results with hot water at the same pressure and save up to 35% in working time, while also significantly reducing the amount of germs using little or no disinfectant and protecting the environment. Our hot water high-pressure cleaners can raise the water temperature to as much as 155°C in the steam stage.

Kärcher cleaning agents are made for deep cleaning, and reliably remove blood, fats and proteins. To this end, our mobile, stainless steel Hygiene high-pressure cleaner, with abrasion-resistant hose and EASY!Force Food high-pressure gun – which uses the high-pressure jet's recoil force and reduces the holding force to zero – are ideal. Using the Inno Foam Set with dual spray lance, you can apply the cleaning agent and rinse it clean with water after the contact time in a single pass. You can use our disinfectant and disinfection cleaning agent to reduce the bacterial count.