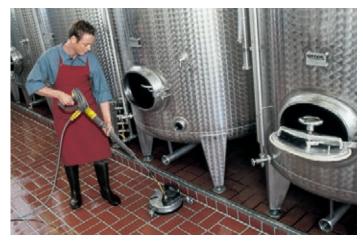

# HYGIENIC AND GERM-FREE

Dairy products are particularly susceptible to contamination. Professional cleaning and disinfection are indispensable in all areas in dairies.

Ensure cleanliness and hygiene with our system solutions for the professional, complete cleaning of milk tankers, with the outside being cleaned by commercial vehicle washes with specific cleaning agents and environmentally friendly water treatment systems. Our TB commercial vehicle wash is reliable, economical and flexible, while the system offers you durable, low-maintenance technology, unlimited modularity and easy operation. For interior cleaning, you have at your disposal our modular system with customer-specific spray heads and subsequent drying, thus reducing your cleaning time and downtime.

### No spot is left untouched

Our high-pressure pump and rotating pipe cleaning nozzle system is the ideal fit for pipelines. With our white Hygiene high-pressure cleaner and accompanying accessories, such as the Inno Foam Set, cleaning and disinfecting your production systems are quick and effective. And using a curved high-pressure lance, you can remove dirt, for example from pipes on the ceiling, with ease. To remove water and lime residue from underneath machines and from hard-to-reach areas, the flat Surface Cleaner with suction fits the bill, cleaning surfaces quickly without splashing and automatically vacuuming the dirty water.