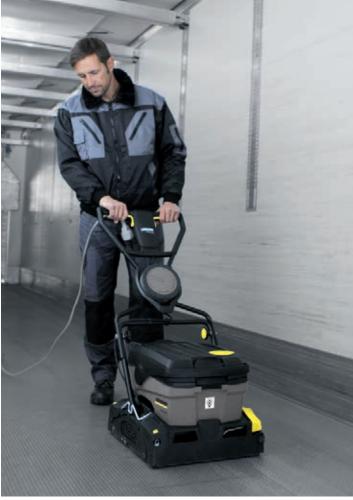

## **Spotless surface areas**

Large surfaces can be cleaned economically and efficiently with our individually adjustable vacuum sweepers and scrubber driers in various sizes and models. Our ride-on vacuum sweepers with Tact automatic filter cleaning achieve optimal cleaning results. The roller brush on the rear axle ensures that high kerbs can be driven over easily. And our step-on or ride-on scrubber driers not only save time, thanks to automatic fresh water filling, but also significant amounts of cleaning agent thanks to Dose, the precise, consistent cleaning agent dosing unit which is adjustable from 0 to 3%.

The robust wet/dry vacuum cleaner is ideal for large dirt volumes and is easy to empty thanks to the tilting chassis. Vacuumed liquids can be easily emptied via a drain hose. For thorough wet cleaning, our Hygiene high-pressure cleaners are perfect for the job, as they