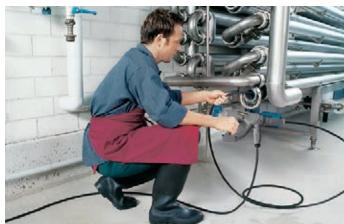

### No spot is left untouched

Our high-pressure pump and rotating pipe cleaning nozzle system is the ideal fit for pipelines. With our white Hygiene high-pressure cleaner and accompanying accessories, such as the Inno Foam Set, cleaning and disinfecting your production systems are quick and effective. And using a curved high-pressure lance, you can remove dirt, for example from pipes on the ceiling, with ease. To remove water and lime residue from underneath machines and from hard-to-reach areas, the flat Surface Cleaner with suction fits the bill, cleaning surfaces quickly without splashing and automatically vacuuming the dirty water.