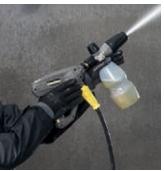

Kärcher cleaning agents are made for deep cleaning, and reliably remove blood, fats and proteins. To this end, our mobile, stainless steel Hygiene high-pressure cleaner, with abrasion-resistant hose and EASY!Force Food high-pressure gun – which uses the high-pressure jet's recoil force and reduces the holding force to zero – are ideal. Using the Inno Foam Set with dual spray lance, you can apply the cleaning agent and rinse it clean with water after the contact time in a single pass. You can use our disinfectant and disinfection cleaning agent to reduce the bacterial count.