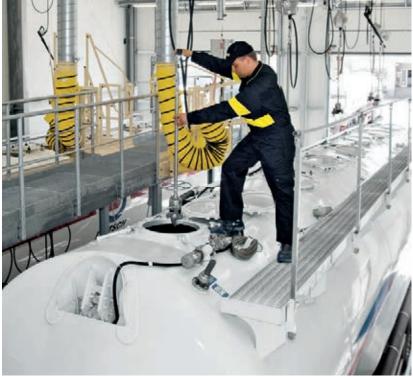

# CLEANLINESS WITHOUT COMPROMISE

Being thorough, fulfilling hygiene requirements and time are what counts when cleaning in abattoirs. And this is no easy task given the stubborn dirt such as blood, fats and proteins.

Hygiene starts in the delivery area. Use our hot water high-pressure cleaners and 80°C hot water here. Cleaning with hot rather than cold water at the same pressure is far more effective, as proteins, fats and oils are also removed. You achieve better cleaning results with hot water at the same pressure and save up to 35% in working time, while also significantly reducing the amount of germs using little or no disinfectant and protecting the environment. Our hot water high-pressure cleaners can raise the water temperature to as much as 155°C in the steam stage.

Kärcher cleaning agents are made for deep cleaning, and reliably remove blood, fats and proteins. To this end, our mobile, stainless steel Hygiene high-pressure cleaner, with abrasion-resistant hose and EASY!Force Food high-pressure gun – which uses the high-pressure jet's recoil force and reduces the holding force to zero – are ideal. Using the Inno Foam Set with dual spray lance, you can apply the cleaning agent and rinse it clean with water after the contact time in a single pass. You can use our disinfectant and disinfection cleaning agent to reduce the bacterial count.

## **Cold storage rooms**

Cleaning the cooling fins with our steam cleaners can greatly increase the efficiency and lifetime of your cold storage rooms. Our steam vacuum cleaners and steam cleaners are HACCP-certified and can often achieve first-class cleaning results without cleaning agents. The automatic self-cleaning action also prevents the formation of germs inside the machine upon completion of the work.