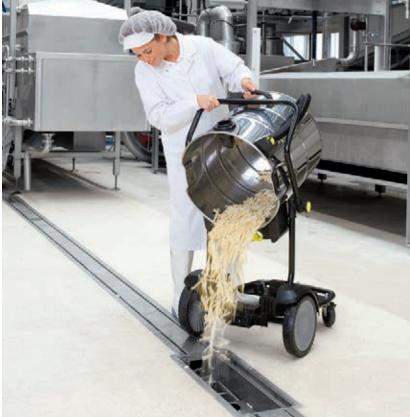

# CLEANLINESS IS ESSENTIAL.

Ready meals are complex recipes for which the cleanliness and hygiene requirements are very high during production.

When producing ready meals, raw materials and ingredients with the most diverse properties are combined. The danger of cross-contamination grows with the complexity of this process, which you can only prevent through optimal cleanliness and hygiene. For the reliable removal of large quantities of dirt from conveyor belts, production systems and floors, our powerful wet/dry vacuum cleaners with two motors, stainless steel containers and electronic filling level monitoring are ideal. You can also use our Hygiene high-pressure cleaners in rustproof stainless steel, which are resistant to hot water up to 85°C and have two detergent tanks with rinsing functions. All brass parts coming into contact with water are food safe.

The robust wet/dry vacuum cleaner is ideal for large dirt volumes and is easy to empty thanks to the tilting chassis. Vacuumed liquids can be easily emptied via a drain hose. For thorough wet cleaning, our Hygiene high-pressure cleaners are perfect for the job, as they