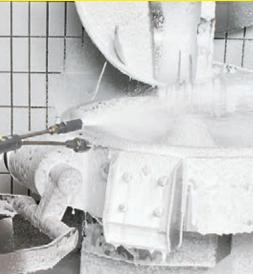

Hygiene starts in the delivery area. Use our hot water high-pressure cleaners and 80°C hot water here. Cleaning with hot rather than cold water at the same pressure is far more effective, as proteins, fats and oils are also removed. You achieve better cleaning results with hot water at the same pressure and save up to 35% in working time, while also significantly reducing the amount of germs using little or no disinfectant and protecting the environment. Our hot water high-pressure cleaners can raise the water temperature to as much as 155°C in the steam stage.

Kärcher cleaning agents are made for deep cleaning, and reliably remove blood, fats and proteins. To this end, our mobile, stainless steel Hygiene high-pressure cleaner, with abrasion-resistant hose and EASY!Force Food high-pressure gun – which uses the high-pressure jet's recoil force and reduces the holding force to zero – are ideal. Using the Inno Foam Set with dual spray lance, you can apply the cleaning agent and rinse it clean with water after the contact time in a single pass. You can use our disinfectant and disinfection cleaning agent to reduce the bacterial count.