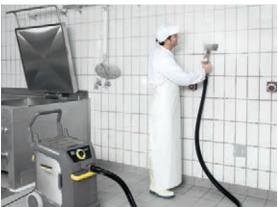

### Meat, poultry and fish processing

Here leftover foods, grease, proteins and other dirt are completely removed, giving germs and bacteria no chance. Our highlight for you is the Hygiene high-pressure cleaner in stainless steel with an animal fat-resistant high-pressure hose.

# CLEANLINESS WITHOUT COMPROMISE

Being thorough, fulfilling hygiene requirements and time are what counts when cleaning in abattoirs. And this is no easy task given the stubborn dirt such as blood, fats and proteins.

Hygiene starts in the delivery area. Use our hot water high-pressure cleaners and 80°C hot water here. Cleaning with hot rather than cold water at the same pressure is far more effective, as proteins, fats and oils are also removed. You achieve better cleaning results with hot water at the same pressure and save up to 35% in working time, while also significantly reducing the amount of germs using little or no disinfectant and protecting the environment. Our hot water high-pressure cleaners can raise the water temperature to as much as 155°C in the steam stage.

Kärcher cleaning agents are made for deep cleaning, and reliably remove blood, fats and proteins. To this end, our mobile, stainless steel Hygiene high-pressure cleaner, with abrasion-resistant hose and EASY!Force Food high-pressure gun – which uses the high-pressure jet's recoil force and reduces the holding force to zero – are ideal. Using the Inno Foam Set with dual spray lance, you can apply the cleaning agent and rinse it clean with water after the contact time in a single pass. You can use our disinfectant and disinfection cleaning agent to reduce the bacterial count.