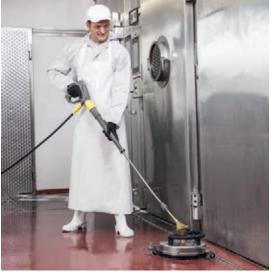

# HYGIENIC AND GERM-FREE

Dairy products are particularly susceptible to contamination. Professional cleaning and disinfection are indispensable in all areas in dairies.

Ensure cleanliness and hygiene with our system solutions for the professional, complete cleaning of milk tankers, with the outside being cleaned by commercial vehicle washes with specific cleaning agents and environmentally friendly water treatment systems. Our TB commercial vehicle wash is reliable, economical and flexible, while the system offers you durable, low-maintenance technology, unlimited modularity and easy operation. For interior cleaning, you have at your disposal our modular system with customer-specific spray heads and subsequent drying, thus reducing your cleaning time and downtime.

### No spot is left untouched

Our high-pressure pump and rotating pipe cleaning nozzle system is the ideal fit for pipelines. With our white Hygiene high-pressure cleaner and accompanying accessories, such as the Inno Foam Set, cleaning and disinfecting your production systems are quick and effective. And using a curved high-pressure lance, you can remove dirt, for example from pipes on the ceiling, with ease. To remove water and lime residue from underneath machines and from hard-to-reach areas, the flat Surface Cleaner with suction fits the bill, cleaning surfaces quickly without splashing and automatically vacuuming the dirty water.

You require perfect cleaning machines in all areas of the milk process. Our specialist scrubber driers with roller brush head – which is rotatable up to +/- 200° (KART technology) – are extremely manoeuvrable and ideally suited to well-used surfaces in storage and production. If required, you can also clean in reverse.