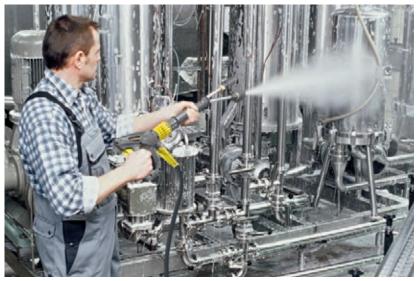

# CLEANLINESS IS ESSENTIAL.

Ready meals are complex recipes for which the cleanliness and hygiene requirements are very high during production.

When producing ready meals, raw materials and ingredients with the most diverse properties are combined. The danger of cross-contamination grows with the complexity of this process, which you can only prevent through optimal cleanliness and hygiene. For the reliable removal of large quantities of dirt from conveyor belts, production systems and floors, our powerful wet/dry vacuum cleaners with two motors, stainless steel containers and electronic filling level monitoring are ideal. You can also use our Hygiene high-pressure cleaners in rustproof stainless steel, which are resistant to hot water up to 85°C and have two detergent tanks with rinsing functions. All brass parts coming into contact with water are food safe.

The robust wet/dry vacuum cleaner is ideal for large dirt volumes and is easy to empty thanks to the tilting chassis. Vacuumed liquids can be easily emptied via a drain hose. For thorough wet cleaning, our Hygiene high-pressure cleaners are perfect for the job, as they

are approved for chlorinated cleaning agents. The robust, compact and manoeuvrable vacuum sweepers and scrubber driers allow you to clean in comfort and save time.

In the overview below, the most important cleaning solutions for cleaning ready meal production areas are shown by way of example. These recommendations serve only as a guide – you can find a wide range of products in the Kärcher System to compose your ideal, tailor-made cleaning solution. In addition, we are happy to support you in person.