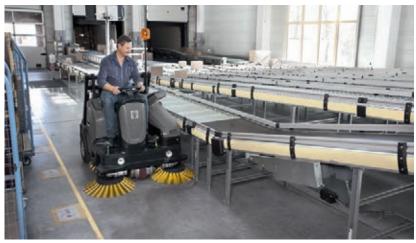

## **Spotless surface areas**

Large surfaces can be cleaned economically and efficiently with our individually adjustable vacuum sweepers and scrubber driers in various sizes and models. Our ride-on vacuum sweepers with Tact automatic filter cleaning achieve optimal cleaning results. The roller brush on the rear axle ensures that high kerbs can be driven over easily. And our step-on or ride-on scrubber driers not only save time, thanks to automatic fresh water filling, but also significant amounts of cleaning agent thanks to Dose, the precise, consistent cleaning agent dosing unit which is adjustable from 0 to 3%.

The robust wet/dry vacuum cleaner is ideal for large dirt volumes and is easy to empty thanks to the tilting chassis. Vacuumed liquids can be easily emptied via a drain hose. For thorough wet cleaning, our Hygiene high-pressure cleaners are perfect for the job, as they

are approved for chlorinated cleaning agents. The robust, compact and manoeuvrable vacuum sweepers and scrubber driers allow you to clean in comfort and save time.

In the overview below, the most important cleaning solutions for cleaning ready meal production areas are shown by way of example. These recommendations serve only as a guide – you can find a wide range of products in the Kärcher System to compose your ideal, tailor-made cleaning solution. In addition, we are happy to support you in person.