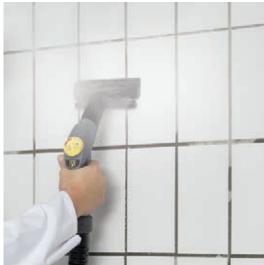

### No spot is left untouched

Our high-pressure pump and rotating pipe cleaning nozzle system is the ideal fit for pipelines. With our white Hygiene high-pressure cleaner and accompanying accessories, such as the Inno Foam Set, cleaning and disinfecting your production systems are quick and effective. And using a curved high-pressure lance, you can remove dirt, for example from pipes on the ceiling, with ease. To remove water and lime residue from underneath machines and from hard-to-reach areas, the flat Surface Cleaner with suction fits the bill, cleaning surfaces quickly without splashing and automatically vacuuming the dirty water.