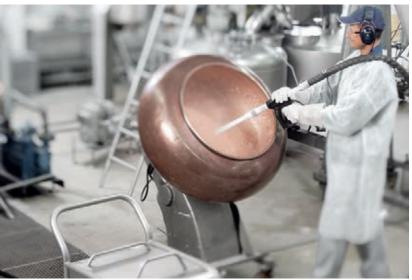

### Meat, poultry and fish processing

Here leftover foods, grease, proteins and other dirt are completely removed, giving germs and bacteria no chance. Our highlight for you is the Hygiene high-pressure cleaner in stainless steel with an animal fat-resistant high-pressure hose.

# CLEANLINESS WITHOUT COMPROMISE

Being thorough, fulfilling hygiene requirements and time are what counts when cleaning in abattoirs. And this is no easy task given the stubborn dirt such as blood, fats and proteins.

Hygiene starts in the delivery area. Use our hot water high-pressure cleaners and 80°C hot water here. Cleaning with hot rather than cold water at the same pressure is far more effective, as proteins, fats and oils are also removed. You achieve better cleaning results with hot water at the same pressure and save up to 35% in working time, while also significantly reducing the amount of germs using little or no disinfectant and protecting the environment. Our hot water high-pressure cleaners can raise the water temperature to as much as 155°C in the steam stage.

Kärcher cleaning agents are made for deep cleaning, and reliably remove blood, fats and proteins. To this end, our mobile, stainless steel Hygiene high-pressure cleaner, with abrasion-resistant hose and EASY!Force Food high-pressure gun – which uses the high-pressure jet's recoil force and reduces the holding force to zero – are ideal. Using the Inno Foam Set with dual spray lance, you can apply the cleaning agent and rinse it clean with water after the contact time in a single pass. You can use our disinfectant and disinfection cleaning agent to reduce the bacterial count.