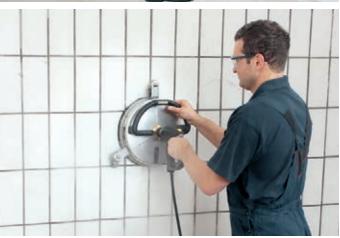

### No spot is left untouched

Our high-pressure pump and rotating pipe cleaning nozzle system is the ideal fit for pipelines. With our white Hygiene high-pressure cleaner and accompanying accessories, such as the Inno Foam Set, cleaning and disinfecting your production systems are quick and effective. And using a curved high-pressure lance, you can remove dirt, for example from pipes on the ceiling, with ease. To remove water and lime residue from underneath machines and from hard-to-reach areas, the flat Surface Cleaner with suction fits the bill, cleaning surfaces quickly without splashing and automatically vacuuming the dirty water.