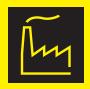

# CLEANLINESS WITHOUT COMPROMISE

Being thorough, fulfilling hygiene requirements and time are what counts when cleaning in abattoirs. And this is no easy task given the stubborn dirt such as blood, fats and proteins.

Hygiene starts in the delivery area. Use our hot water high-pressure cleaners and 80°C hot water here. Cleaning with hot rather than cold water at the same pressure is far more effective, as proteins, fats and oils are also removed. You achieve better cleaning results with hot water at the same pressure and save up to 35% in working time, while also significantly reducing the amount of germs using little or no disinfectant and protecting the environment. Our hot water high-pressure cleaners can raise the water temperature to as much as 155°C in the steam stage.

Kärcher cleaning agents are made for deep cleaning, and reliably remove blood, fats and proteins. To this end, our mobile, stainless steel Hygiene high-pressure cleaner, with abrasion-resistant hose and EASY!Force Food high-pressure gun – which uses the high-pressure jet's recoil force and reduces the holding force to zero – are ideal. Using the Inno Foam Set with dual spray lance, you can apply the cleaning agent and rinse it clean with water after the contact time in a single pass. You can use our disinfectant and disinfection cleaning agent to reduce the bacterial count.