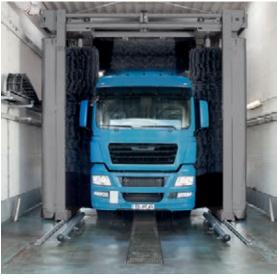

# HYGIENIC AND GERM-FREE

Dairy products are particularly susceptible to contamination. Professional cleaning and disinfection are indispensable in all areas in dairies.

Ensure cleanliness and hygiene with our system solutions for the professional, complete cleaning of milk tankers, with the outside being cleaned by commercial vehicle washes with specific cleaning agents and environmentally friendly water treatment systems. Our TB commercial vehicle wash is reliable, economical and flexible, while the system offers you durable, low-maintenance technology, unlimited modularity and easy operation. For interior cleaning, you have at your disposal our modular system with customer-specific spray heads and subsequent drying, thus reducing your cleaning time and downtime.