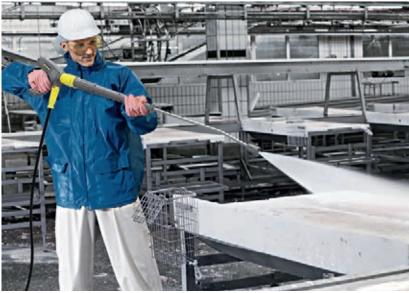

### Meat, poultry and fish processing

Here leftover foods, grease, proteins and other dirt are completely removed, giving germs and bacteria no chance. Our highlight for you is the Hygiene high-pressure cleaner in stainless steel with an animal fat-resistant high-pressure hose.

Kärcher cleaning agents are made for deep cleaning, and reliably remove blood, fats and proteins. To this end, our mobile, stainless steel Hygiene high-pressure cleaner, with abrasion-resistant hose and EASY!Force Food high-pressure gun – which uses the high-pressure jet's recoil force and reduces the holding force to zero – are ideal. Using the Inno Foam Set with dual spray lance, you can apply the cleaning agent and rinse it clean with water after the contact time in a single pass. You can use our disinfectant and disinfection cleaning agent to reduce the bacterial count.