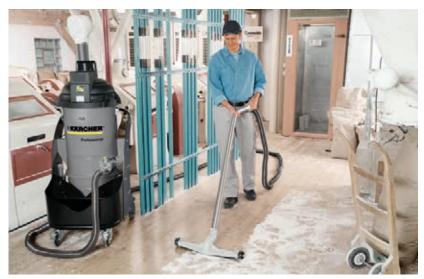

## Pastry and confectionary processing

Our tailor-made dust vacuuming units suck up flour and sugar dust directly at the source, meaning other units are not made dirty and your production line runs seamlessly and without any downtime. You can also use our mobile vacuum cleaner for dust classes L/M/H as well as for potentially explosive atmospheres (Zone 22).