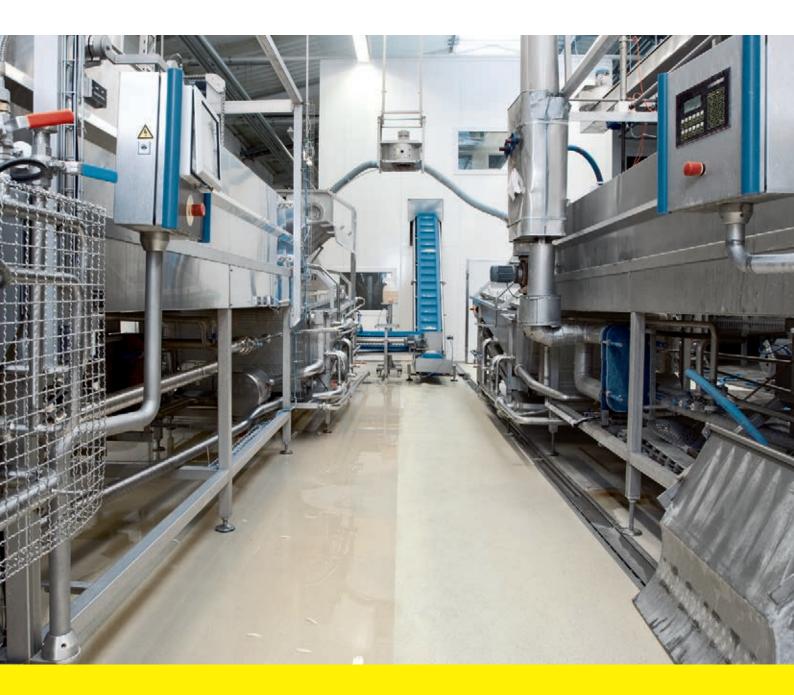

# THE 8 SECTORS OF THE FOOD INDUSTRY

This production process represents the meat, poultry and fish processing industry. Further overviews of the production processes can be found on our Kärcher homepage, where you can scan the QR codes.

As a world leader in cleaning technology, we offer technical and cost-effective solutions for food processing in every area of production, as well as office areas and outdoor facilities, from standard machines to complete custom-made solutions and from consulting and planning to initial start-up and full service.

Below we will go into more detail regarding the individual cleaning requirements for the different sectors of the food industry. Efficient cleaning solutions are suggested per area, which you can use to improve hygiene and save time when cleaning.