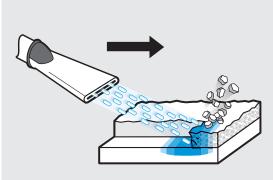

### **Cleaning without water**

Conveyor belts, installations with electrical components and all areas which must be dry cleaned or are a direct part of the production process can be freed of stubborn dirt with dry ice – and all without a single drop of water. No dismantling is necessary, as the process involves using compressed air to discharge pellets of carbon dioxide frozen at -79 °C. When these pellets come into contact with the surface to be cleaned, the surface will cool and the protective film will melt away. The pellets disappear quickly and you can simply vacuum up the dirt.