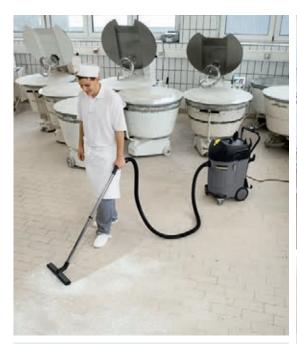

## Pastry and confectionary processing

Our tailor-made dust vacuuming units suck up flour and sugar dust directly at the source, meaning other units are not made dirty and your production line runs seamlessly and without any downtime. You can also use our mobile vacuum cleaner for dust classes L/M/H as well as for potentially explosive atmospheres (Zone 22).

Trust in our specialists. We integrate our tailor-made dust removal units up to filter class H (carcinogenic dusts) individually into your manufacturing process. And you can even clean hot ovens thanks to our unique Oven Set with heat-resistant hose up to 200°C for our