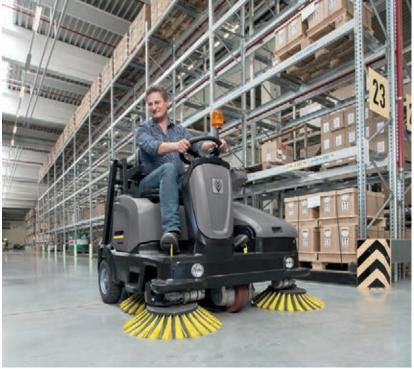

## **Spotless surface areas**

Large surfaces can be cleaned economically and efficiently with our individually adjustable vacuum sweepers and scrubber driers in various sizes and models. Our ride-on vacuum sweepers with Tact automatic filter cleaning achieve optimal cleaning results. The roller brush on the rear axle ensures that high kerbs can be driven over easily. And our step-on or ride-on scrubber driers not only save time, thanks to automatic fresh water filling, but also significant amounts of cleaning agent thanks to Dose, the precise, consistent cleaning agent dosing unit which is adjustable from 0 to 3%.