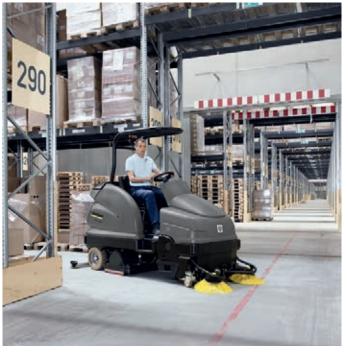

## **Spotless surface areas**

Large surfaces can be cleaned economically and efficiently with our individually adjustable vacuum sweepers and scrubber driers in various sizes and models. Our ride-on vacuum sweepers with Tact automatic filter cleaning achieve optimal cleaning results. The roller brush on the rear axle ensures that high kerbs can be driven over easily. And our step-on or ride-on scrubber driers not only save time, thanks to automatic fresh water filling, but also significant amounts of cleaning agent thanks to Dose, the precise, consistent cleaning agent dosing unit which is adjustable from 0 to 3%.