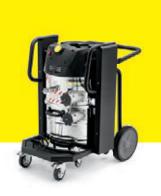

During re on the safe side with our explosion-proof industrial vacuum cleaner, which we have developed especially for fine dusts in food production areas (dust class H, ATEX Zone 22).

In the overview below, the most important cleaning solutions for cleaning dairy product production areas are shown by way of example. These recommendations serve only as a guide – you can find a wide range of products in the Kärcher System to compose your ideal, tailor-made cleaning solution. In addition, we are happy to support you in person.