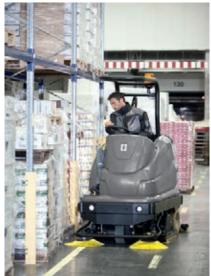

## **Spotless surface areas**

Large surfaces can be cleaned economically and efficiently with our individually adjustable vacuum sweepers and scrubber driers in various sizes and models. Our ride-on vacuum sweepers with Tact automatic filter cleaning achieve optimal cleaning results. The roller brush on the rear axle ensures that high kerbs can be driven over easily. And our step-on or ride-on scrubber driers not only save time, thanks to automatic fresh water filling, but also significant amounts of cleaning agent thanks to Dose, the precise, consistent cleaning agent dosing unit which is adjustable from 0 to 3%.

The robust wet/dry vacuum cleaner is ideal for large dirt volumes and is easy to empty thanks to the tilting chassis. Vacuumed liquids can be easily emptied via a drain hose. For thorough wet cleaning, our Hygiene high-pressure cleaners are perfect for the job, as they

are approved for chlorinated cleaning agents. The robust, compact and manoeuvrable vacuum sweepers and scrubber driers allow you to clean in comfort and save time.

In the overview below, the most important cleaning solutions for cleaning ready meal production areas are shown by way of example. These recommendations serve only as a guide – you can find a wide range of products in the Kärcher System to compose your ideal, tailor-made cleaning solution. In addition, we are happy to support you in person.