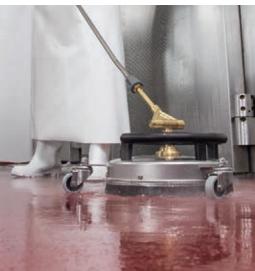

### No spot is left untouched

Our high-pressure pump and rotating pipe cleaning nozzle system is the ideal fit for pipelines. With our white Hygiene high-pressure cleaner and accompanying accessories, such as the Inno Foam Set, cleaning and disinfecting your production systems are quick and effective. And using a curved high-pressure lance, you can remove dirt, for example from pipes on the ceiling, with ease. To remove water and lime residue from underneath machines and from hard-to-reach areas, the flat Surface Cleaner with suction fits the bill, cleaning surfaces quickly without splashing and automatically vacuuming the dirty water.

You require perfect cleaning machines in all areas of the milk process. Our specialist scrubber driers with roller brush head – which is rotatable up to +/- 200° (KART technology) – are extremely manoeuvrable and ideally suited to well-used surfaces in storage and production. If required, you can also clean in reverse.