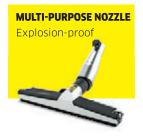

During re on the safe side with our explosion-proof industrial vacuum cleaner, which we have developed especially for fine dusts in food production areas (dust class H, ATEX Zone 22).

In the overview below, the most important cleaning solutions for cleaning dairy product production areas are shown by way of example. These recommendations serve only as a guide – you can find a wide range of products in the Kärcher System to compose your ideal, tailor-made cleaning solution. In addition, we are happy to support you in person.