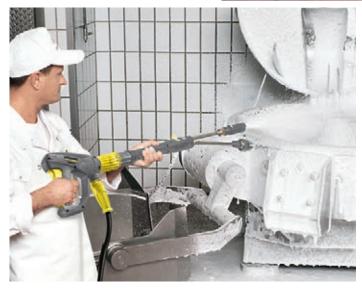

### Meat, poultry and fish processing

Here leftover foods, grease, proteins and other dirt are completely removed, giving germs and bacteria no chance. Our highlight for you is the Hygiene high-pressure cleaner in stainless steel with an animal fat-resistant high-pressure hose.

# CLEANLINESS WITHOUT COMPROMISE

Being thorough, fulfilling hygiene requirements and time are what counts when cleaning in abattoirs. And this is no easy task given the stubborn dirt such as blood, fats and proteins.

Hygiene starts in the delivery area. Use our hot water high-pressure cleaners and 80°C hot water here. Cleaning with hot rather than cold water at the same pressure is far more effective, as proteins, fats and oils are also removed. You achieve better cleaning results with hot water at the same pressure and save up to 35% in working time, while also significantly reducing the amount of germs using little or no disinfectant and protecting the environment. Our hot water high-pressure cleaners can raise the water temperature to as much as 155°C in the steam stage.

Kärcher cleaning agents are made for deep cleaning, and reliably remove blood, fats and proteins. To this end, our mobile, stainless steel Hygiene high-pressure cleaner, with abrasion-resistant hose and EASY!Force Food high-pressure gun – which uses the high-pressure jet's recoil force and reduces the holding force to zero – are ideal. Using the Inno Foam Set with dual spray lance, you can apply the cleaning agent and rinse it clean with water after the contact time in a single pass. You can use our disinfectant and disinfection cleaning agent to reduce the bacterial count.