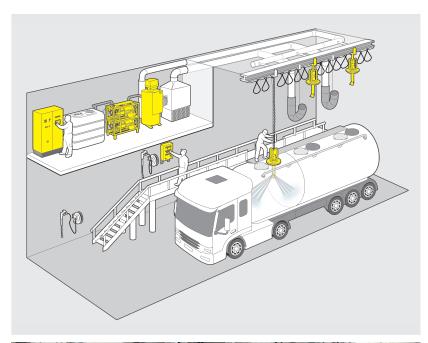

# HYGIENIC AND GERM-FREE

Dairy products are particularly susceptible to contamination. Professional cleaning and disinfection are indispensable in all areas in dairies.

Ensure cleanliness and hygiene with our system solutions for the professional, complete cleaning of milk tankers, with the outside being cleaned by commercial vehicle washes with specific cleaning agents and environmentally friendly water treatment systems. Our TB commercial vehicle wash is reliable, economical and flexible, while the system offers you durable, low-maintenance technology, unlimited modularity and easy operation. For interior cleaning, you have at your disposal our modular system with customer-specific spray heads and subsequent drying, thus reducing your cleaning time and downtime.

### No spot is left untouched

Our high-pressure pump and rotating pipe cleaning nozzle system is the ideal fit for pipelines. With our white Hygiene high-pressure cleaner and accompanying accessories, such as the Inno Foam Set, cleaning and disinfecting your production systems are quick and effective. And using a curved high-pressure lance, you can remove dirt, for example from pipes on the ceiling, with ease. To remove water and lime residue from underneath machines and from hard-to-reach areas, the flat Surface Cleaner with suction fits the bill, cleaning surfaces quickly without splashing and automatically vacuuming the dirty water.