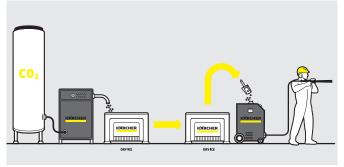

### **Cleaning without water**

Conveyor belts, installations with electrical components and all areas which must be dry cleaned or are a direct part of the production process can be freed of stubborn dirt with dry ice – and all without a single drop of water. No dismantling is necessary, as the process involves using compressed air to discharge pellets of carbon dioxide frozen at -79 °C. When these pellets come into contact with the surface to be cleaned, the surface will cool and the protective film will melt away. The pellets disappear quickly and you can simply vacuum up the dirt.