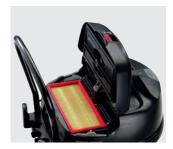

# 2 Vacuum everything

With Kärcher wet/dry vacuum cleaners, dirt of any kind no longer presents a problem. You can switch from dry to wet without changing the filter. Even larger volumes of liquid can be removed effectively and conveniently.

# **Uncomplicated**Simple filter change on wet/dry vacuum cleaners.

**HEPA-Filter technology**Keeps allergens down and ensures clean exhaust air when dry vacuuming.

**Ergonomic**Hand spraygun on the telescopic pipe.