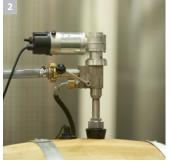

# 2 Barrel cleaning

The easy way to get your barrel looking as good as new: with the Kärcher BC 14/12 you can clean your barrique barrels practically and quickly without laborious repositioning. All deposits left from fermentation processes, maturing, or from years of storage are removed completely and efficiently.