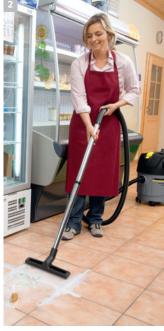

# 2 Vacuum everything

With Kärcher wet/dry vacuum cleaners, dirt of any kind no longer presents a problem. You can switch from dry to wet without changing the filter. Even larger volumes of liquid can be removed effectively and conveniently.

# 7 No residues

A clean workplace: with Kärcher wet/dry vacuum cleaners, you can also remove dust and wet dirt from drivers' cabs or trailers, leaving them as good as new. Even seed residues can be thoroughly and completely removed.