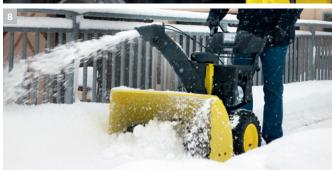

# 8 Fit for the winter

Great area-performance with large and firm snow masses: Kärcher snow blowers are fast, convenient and economic. And, thanks to the 4-stroke motor, fuel consumption is very low.

#### Powerful

Robust 4-stroke engines deliver high performance.