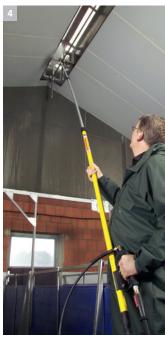

# 4 Reach new heights

With high-pressure upwards: thanks to the new telescopic pipe, you can now clean high up without the need for a lifting platform – for instance, light shafts in the turkey house. The flexible articulation and hand spray gun on the telescopic jet pipe are safe and ergonomic.

# **Uncomplicated**Simple filter change on wet/dry vacuum cleaners.

**HEPA-Filter technology**Keeps allergens down and ensures clean exhaust air when dry vacuuming.

**Ergonomic**Hand spraygun on the telescopic pipe.