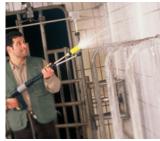

#### Foam lance

For safe use with foam - e.g. during foam disinfection in the milking parlour.

# 3 Dairy cattle

Where germs collect, hygiene is the top priority. In the milking parlour and the milking carousel, our high-pressure cleaners and patented foam disinfection are, therefore, the prime choice.