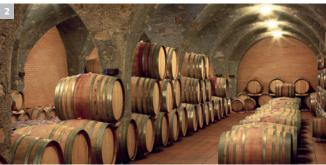

# 2 Barrel cleaning

The easy way to get your barrel looking as good as new: with the Kärcher BC 14/12 you can clean your barrique barrels practically and quickly without laborious repositioning. All deposits left from fermentation processes, maturing, or from years of storage are removed completely and efficiently.

# Cleaning to show off your assets.

Professional production requires quality machinery you can trust for many years. It is therefore essential – regardless of whether it is high-performance machines for agriculture or wine making – to maintain the long-term functionality by means of regular care and cleaning. With Kärcher, maintaining the value of your plant is an easy task: effective cleaning systems, a wide range of applications, extensive accessories and, last but not least, many innovations, such as, for instance, the time saving Barrel Cleaner BC 14/12, will all help you protect your capital investments. In this way, our appliances not only ensure clean systems but also incur less expenditure, as costly new acquisitions can be deferred.