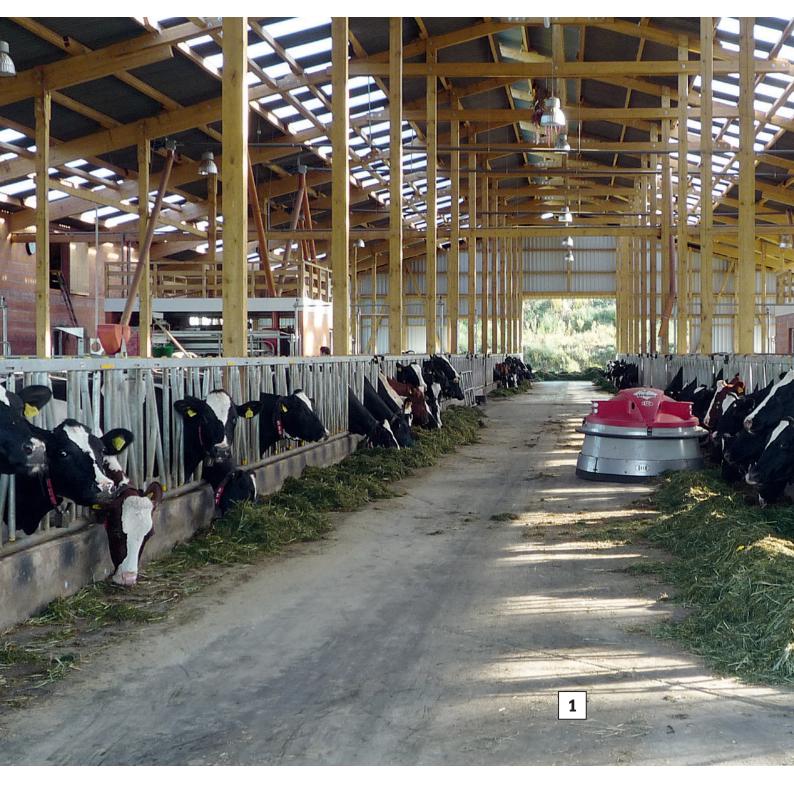

# 1 Animal husbandry

We ensure clean quality: with efficient disinfection and cleaning systems for your animal houses. For instance, with the Kärcher 2K Disinfection System.

Page 4

# Hygienically clean. Fantastically quick.

High hygiene standards are an indispensable part of professional animal husbandry because assured quality is the first step to optimal operating results. Regular thorough pen cleaning – i.e. coarse cleaning as pre-cleaning, disinfection and also coarse cleaning in-between times – are therefore a must in order to protect animals against disease carrying pathogens and pests. With Kärcher high-pressure cleaners and the innovative 2K disinfection systems, you can master this task quickly, easily and effectively. As a result, you not only gain improved hygiene and a healthy stock of animals, but also and, in particular, save a lot in terms of working time and costly medications.

# 2 Cattle breeding

Ideal rough cleaning with pressure – e.g. for excrement and feed residues in the igloo during calf rearing or on lying surfaces.

# 3 Dairy cattle

Where germs collect, hygiene is the top priority. In the milking parlour and the milking carousel, our high-pressure cleaners and patented foam disinfection are, therefore, the prime choice.