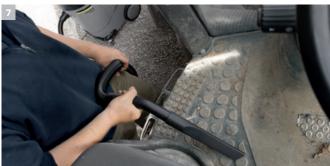

# 7 No residues

A clean workplace: with Kärcher wet/dry vacuum cleaners, you can also remove dust and wet dirt from drivers' cabs or trailers, leaving them as good as new. Even seed residues can be thoroughly and completely removed.