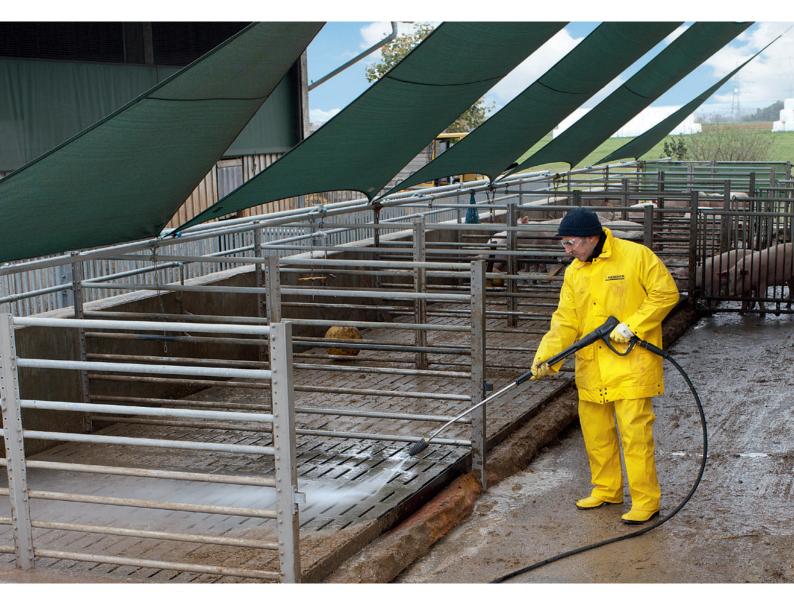

# Hygienically clean. Fantastically quick.

High hygiene standards are an indispensable part of professional animal husbandry because assured quality is the first step to optimal operating results. Regular thorough pen cleaning – i.e. coarse cleaning as pre-cleaning, disinfection and also coarse cleaning in-between times – are therefore a must in order to protect animals against disease carrying pathogens and pests. With Kärcher high-pressure cleaners and the innovative 2K disinfection systems, you can master this task quickly, easily and effectively. As a result, you not only gain improved hygiene and a healthy stock of animals, but also and, in particular, save a lot in terms of working time and costly medications.

# 1 Pig breeding

Cleanliness and hygiene are what counts here! For this reason, Kärcher cleaning and disinfecting processes are optimal for animal houses, during rearing or before changeover.