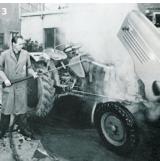

### 3 Innovative right from the start

In 1950, Kärcher developed the first hot water high-pressure cleaner in Europe for professional cleaning.