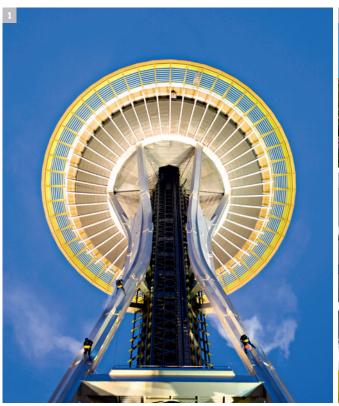

# 1 Seattle's highest building: the Space Needle

A Kärcher team pressure-washed the structure up to a height of  $184\ m$ . The job took eight weeks, working only at night.