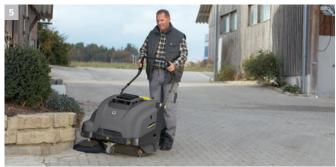

# 5 Clean working procedures

Efficient and convenient: whether the farmyard, paths or storage halls – Kärcher manual sweepers remove dirt quietly, quickly and thoroughly. Thanks to the side brushes (as standard) you can reach every corner. Also available as a petrol powered unit (option).

#### **Effective**

Side brushes on hand power sweepers also sweep in corners.