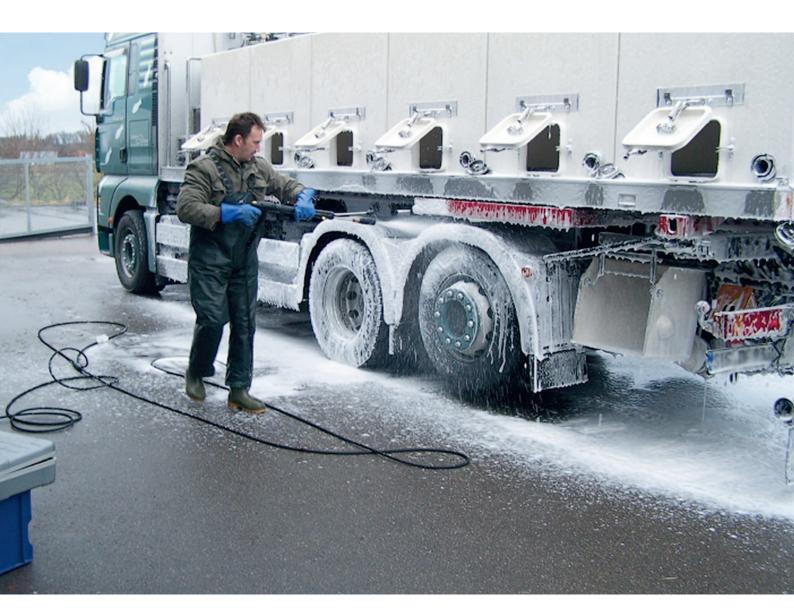

# Cleaning to show off your assets.

Professional production requires quality machinery you can trust for many years. It is therefore essential – regardless of whether it is high-performance machines for agriculture or wine making – to maintain the long-term functionality by means of regular care and cleaning. With Kärcher, maintaining the value of your plant is an easy task: effective cleaning systems, a wide range of applications, extensive accessories and, last but not least, many innovations, such as, for instance, the time saving Barrel Cleaner BC 14/12, will all help you protect your capital investments. In this way, our appliances not only ensure clean systems but also incur less expenditure, as costly new acquisitions can be deferred.

# 1 Machine cleaning

Agricultural machinery must be able to handle a lot of dirt. With Kärcher high-pressure cleaners, not only stubborn crusts but, with the use of hot water, also oil and grease deposits can be thoroughly removed whilst ensuring corrosion protection.