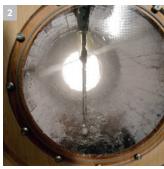

# 2 Barrel cleaning

The easy way to get your barrel looking as good as new: with the Kärcher BC 14/12 you can clean your barrique barrels practically and quickly without laborious repositioning. All deposits left from fermentation processes, maturing, or from years of storage are removed completely and efficiently.