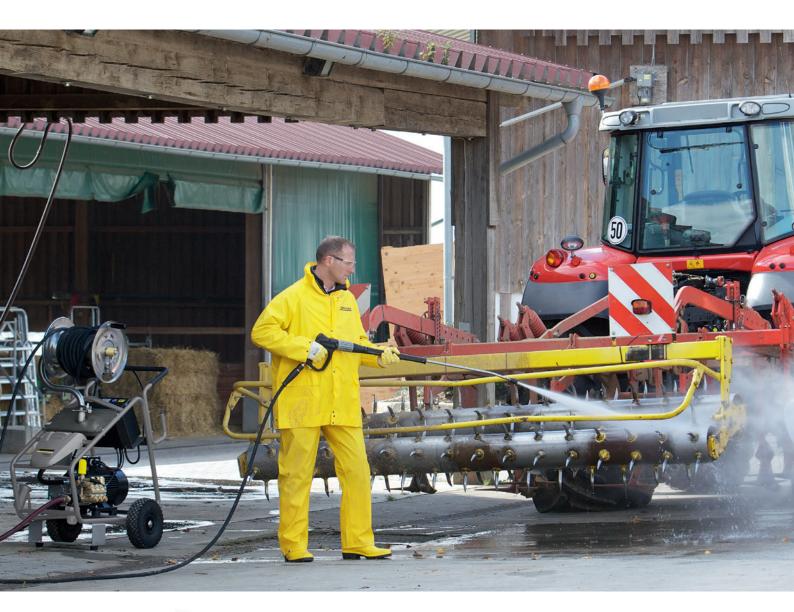

# 1 Machine cleaning

Agricultural machinery must be able to handle a lot of dirt. With Kärcher high-pressure cleaners, not only stubborn crusts but, with the use of hot water, also oil and grease deposits can be thoroughly removed whilst ensuring corrosion protection.

# With cold water

Thanks to pressure and pump capacity, you can clean even the heaviest soiling quickly, thoroughly and economically.