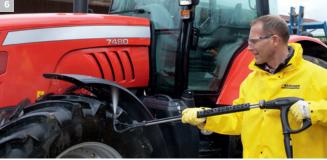

# 1 Machine cleaning

Agricultural machinery must be able to handle a lot of dirt. With Kärcher high-pressure cleaners, not only stubborn crusts but, with the use of hot water, also oil and grease deposits can be thoroughly removed whilst ensuring corrosion protection.

### **Protects your machinery**

Optimal cleaning and care of your plant: Kärcher cleaning concentrates remove even the most stubborn accumulations of dirt caused by mud and organic materials in the course of daily work. In this way you avoid corrosion to your machinery and at the same time prepare perfectly for the winter.