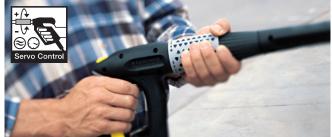

### Control pressure simply

Kärcher appliances provide maximum convenience – thanks to innovative technologies such as Servo Control. This feature means that the water volume and the working pressure of our high-pressure cleaners can be controlled directly at the hand spraygun. As and when required, without interruption and very conveniently.