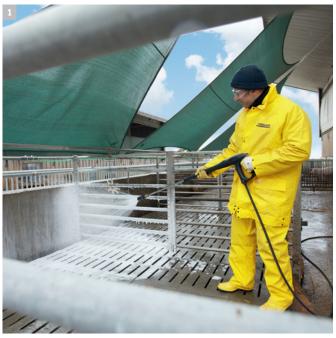

# Hygienically clean. Fantastically quick.

High hygiene standards are an indispensable part of professional animal husbandry because assured quality is the first step to optimal operating results. Regular thorough pen cleaning – i.e. coarse cleaning as pre-cleaning, disinfection and also coarse cleaning in-between times – are therefore a must in order to protect animals against disease carrying pathogens and pests. With Kärcher high-pressure cleaners and the innovative 2K disinfection systems, you can master this task quickly, easily and effectively. As a result, you not only gain improved hygiene and a healthy stock of animals, but also and, in particular, save a lot in terms of working time and costly medications.

# 1 Pig breeding

Cleanliness and hygiene are what counts here! For this reason, Kärcher cleaning and disinfecting processes are optimal for animal houses, during rearing or before changeover.