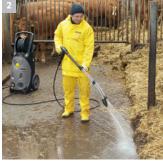

# 2 Cattle breeding

Ideal rough cleaning with pressure – e.g. for excrement and feed residues in the igloo during calf rearing or on lying surfaces.