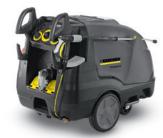

#### Compact

Well equipped, compact design: with cold water high-pressure cleaners, you can clean your animal houses quickly and reliably.

#### **High-performance**

For rigorous continuous use and the highest performance. Maximum pressure, the greatest flow rate and the best equipment are standard here.

## Robust

For particularly difficult terrain: Kärcher's special class removes stubborn dirt in inaccessible places.