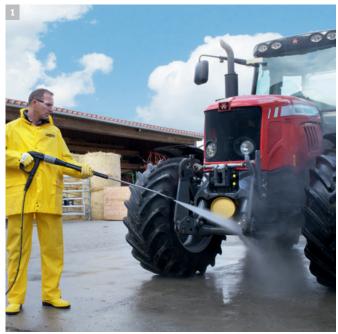

# 1 Machine cleaning

Agricultural machinery must be able to handle a lot of dirt. With Kärcher high-pressure cleaners, not only stubborn crusts but, with the use of hot water, also oil and grease deposits can be thoroughly removed whilst ensuring corrosion protection.

# 2 Agriculture and wine growing

Protect capital investments, maintain productivity: with high-performance pressure cleaners and accessories, we offer efficient cleaning solutions for agricultural machinery and equipment, as well as for the oak barrels in the winery.