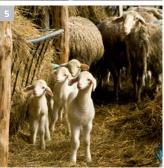

# 5 Sheep, goat and horse husbandry

Our high-pressure cleaners are ideal for cleaning out stalls. Excrement deposits and soiled straw bedding are easily removed.