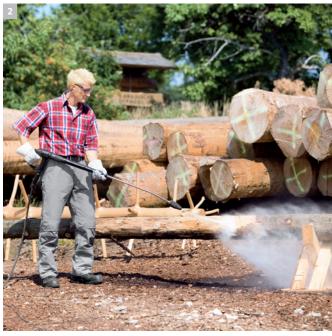

# 2 Forestry

Avoid pest infestations, speed up the drying-out process – with Kärcher high-pressure cleaners you avoid wood-loss during debarking and work especially effectively. Ideally suited for this are the robust cage appliances for difficult terrain. Clean your vehicles and machinery when the work is done with stationary high-pressure cleaners in your plant.

#### More options for forestry enterprises

Equipped to go anywhere: our petrol-engine powered high-pressure cleaners mean you are not reliant on electrical power out in the forest. To clean the vehicle fleet at your business in a space-saving way, Kärcher high-pressure cleaning systems are ideal. Here, thanks to multiple bleeder areas for high-pressure hoses, you can undertake several cleaning tasks at the same time.