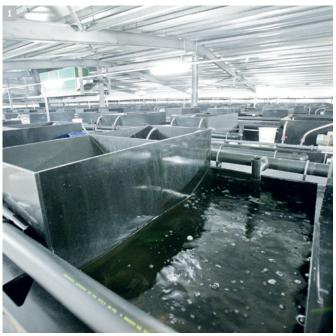

# 3 Fish farming and forestry

Attention to detail: whether suitable for foodstuffs or space-saving and practical – our high-pressure solutions for fish farming and forestry fulfil all requirements.

Page 8

# Fish farming

Every surface hygienically clean: with our 2K System, you can disinfect breeding/holding tanks quickly and efficiently and also your vehicles and containers before and after transportation. In the high-pressure foam process, two components work together in an efficient and environmentally friendly way to combat bacteria, viruses and pests. And that at a low concentration, at almost any temperature and in an extremely short time.