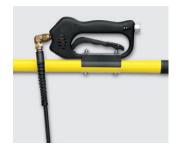

# 4 Reach new heights

With high-pressure upwards: thanks to the new telescopic pipe, you can now clean high up without the need for a lifting platform – for instance, light shafts in the turkey house. The flexible articulation and hand spray gun on the telescopic jet pipe are safe and ergonomic.

# **Uncomplicated**Simple filter change on wet/dry vacuum cleaners.

**HEPA-Filter technology**Keeps allergens down and ensures clean exhaust air when dry vacuuming.

**Ergonomic**Hand spraygun on the telescopic pipe.