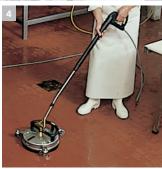

## 2 Wet cleaning

Daily cleaning for maintaining hygiene. Or quick elimination of stubborn dirt or oil due to risks of slipping. For safety and upkeep.

## 4 Apply, clean, vacuum - finished

Kärcher's hard surface cleaner achieves 10 times the surface cleaning rate compared to high-pressure jets. Especially convenient due to the spray cover that prevents cross contamination. Dirt-water suction is optional.