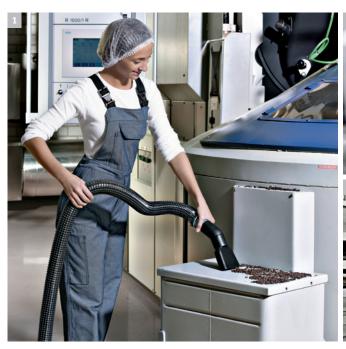

## 1 Quick vacuuming

In filling areas or during the handling of goods there are always messes caused by spilled goods that need to be cleaned up immediately. Kärcher industrial vacuums are perfect for this due to their practical vacuuming capacities and high-performance filter technology.

## 4 Vacuuming – according to your needs

With the right equipment every cleaning task can be quickly and flawlessly solved. For this purpose the Kärcher System provides numerous accessories such as suction nozzles, hoses and filter inserts – for every individual need.