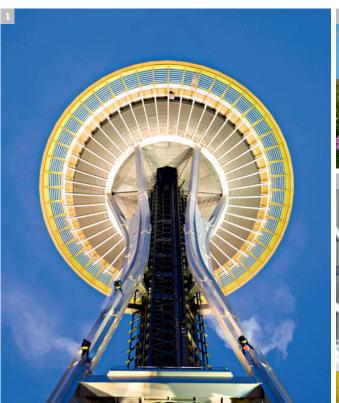

## 1 Seattle's highest building: the Space Needle

A Kärcher team pressure-washed the structure up to a height of 184 m. The job took eight weeks, working only at night.