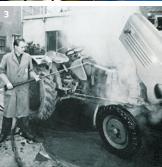

## 3 Innovative right from the start

In 1950, Kärcher developed the first hot water high-pressure cleaner in Europe for professional cleaning.