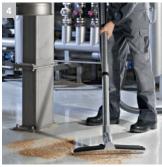

## 1 Dry cleaning

Remove dry dirt quickly and effectively, from tight corners to large spaces. For everything that needs to be cleaned, whether fine, medium or coarse. For cleanliness and tidiness.

## 1 Quick vacuuming

In filling areas or during the handling of goods there are always messes caused by spilled goods that need to be cleaned up immediately. Kärcher industrial vacuums are perfect for this due to their practical vacuuming capacities and high-performance filter technology.