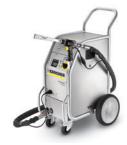

## IB 7/40

Dry ice cleaner for removing stubborn dirt and corrosion. Ideal for sensitive surfaces. Compact and easy to use.

## 2 An ice-cold professional that cleans gently

The Ice Blaster cleans filling and mixing systems, production lines and handling systems as well as tanks and ovens from stubborn residues such as grease, starches, crustifications or coking. With no chemistry or water.