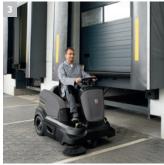

## 1 A lot of area in a short period of time

The time-saving and economic cleaning of large areas outdoors requires high-power sweepers with low consumption, high manoeuvrability, high collection capacity and versatile accessories.

## 3 Persistence in action – into every corner

Fully hydraulic Kärcher ride-on sweepers are well equipped and they can access every corner. They have the right type of drive for every use: diesel, gas or batteries.