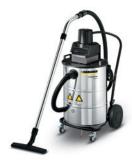

## 2 Dry cleaning with explosion protection

Cleanliness and safety are in many cases inseparable, especially when it comes to food particles. As well as stationary explosion-protected vacuuming systems, Kärcher provides mobile industrial vacuums certified in accordance with ATEX-RL 94/9 EG for all dust classes of zone 22.

## NT 80/1 B1 M

In accordance with Ex-RL 94/9 EG certified wet/dry vacuums with stainless steel container and double steering rollers (brake, oil-resistant).