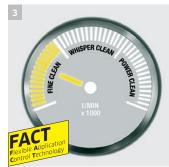

## 3 FACT - Flexible Application Control Technology

FACT is a Kärcher innovation in roller technology for scrubbing machines enabling the right roller speed to be used for each task. The roller speed can be set to three levels for every cleaning job:

- Power-Clean level for cleaning away the most stubborn dirt
- Whisper-Clean level for normal dirt with reduced noise level and energy consumption
- Fine-Clean level for eliminating grey film on fine stoneware tiles