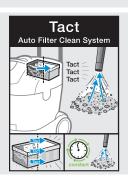

## 6 Tact - Triggered Air draft Cleaning Technology

The vacuum cleaner filter that cleans itself with targeted, powerful blasts of air. And this process is triggered fully automatically, which brings with it numerous unique advantages. Constant high suction power – even during the cleaning process. Constant high air stream. No interruptions to work for cleaning or changing the filter. Longer service life of the filter. Lower maintenance costs.