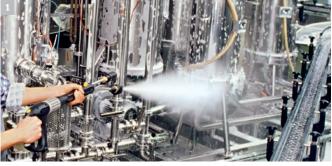

## 2 Spray once – double the effect

Cleaning and disinfection with only one lance. Kärcher has everything that you need: from the Inno-Foam system and diverse foam lances to listed cleaning agents.

## 3 Access the narrowest corners

Dirt and germs can be found everywhere. With high pressure and hot or cold water and appropriate cleaning agents, cleanliness and hygiene can reliably be ensured everywhere.