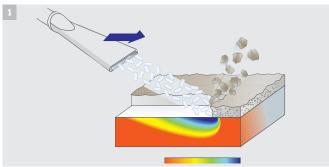

#### 1 Cleanliness = cold × acceleration

The Ice Blaster accelerates the dry ice pellets, which are up to 3 mm in size, to over 150 m/s (= 540 km/h) using compressed air. Due to this speed and the cold temperature of -79 °C, the dirt freezes and cracks form in it. The pellets penetrate the cracks, burst and remove the dirt and corrosion. An especially effective method for cleaning away almost any type of dirt while conserving the material to which it adheres.