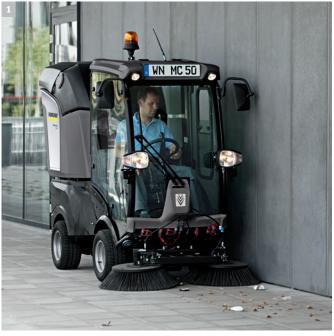

## 1 A lot of area in a short period of time

The time-saving and economic cleaning of large areas outdoors requires high-power sweepers with low consumption, high manoeuvrability, high collection capacity and versatile accessories.

## 3 Persistence in action – into every corner

Fully hydraulic Kärcher ride-on sweepers are well equipped and they can access every corner. They have the right type of drive for every use: diesel, gas or batteries.

## 4 Sweeping for a good image

Sweeping one's own grounds gives the right first impression. Kärcher sweepers come in all shapes and sizes to ensure the right machine for each site.

#### MC 50

Powerful, manoeuvrable vacuum sweeper with an eco efficiency vacuum system, water circulation system and articulated steering.