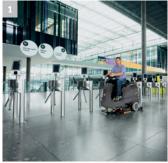

## 3 Persistence in action – into every corner

Fully hydraulic Kärcher ride-on sweepers are well equipped and they can access every corner. They have the right type of drive for every use: diesel, gas or batteries.

## 4 Sweeping for a good image

Sweeping one's own grounds gives the right first impression. Kärcher sweepers come in all shapes and sizes to ensure the right machine for each site.