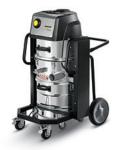

## IVC 60/30 Ap M Z22

Explosion-protected industrial vacuum for Zone 22 combustible dust atmospheres. With side channel compressor, it is suitable for 3-shift operation.