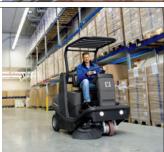

## 3 Persistence in action – into every corner

Fully hydraulic Kärcher ride-on sweepers are well equipped and they can access every corner. They have the right type of drive for every use: diesel, gas or batteries.

## 4 Sweeping for a good image

Sweeping one's own grounds gives the right first impression. Kärcher sweepers come in all shapes and sizes to ensure the right machine for each site.