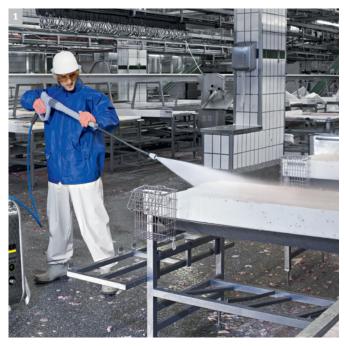

## 2 Wet cleaning

Daily cleaning for maintaining hygiene. Or quick elimination of stubborn dirt or oil due to risks of slipping. For safety and upkeep.

#### 4 Wet cleaning for safety

It essentially makes no difference whether one slips on an oil spot or a soapy floor. Both risks can be reliably prevented with the Kärcher system, e.g. using a hard surface cleaner with vacuuming and the appropriate cleaning agents.