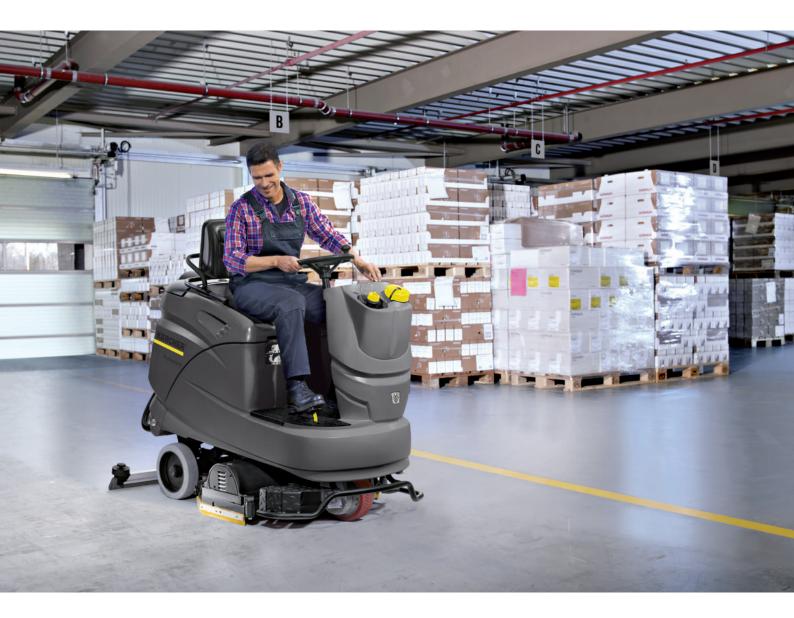

#### 2 Hard on dirt. Easy to use

Underground car parks, transport paths, tunnels and ramps are sites for the extremely robust Kärcher scrubber driers and sweepers with impressive climbing capacity. They clean uphill and downhill.

## 3 Persistence in action – into every corner

Fully hydraulic Kärcher ride-on sweepers are well equipped and they can access every corner. They have the right type of drive for every use: diesel, gas or batteries.