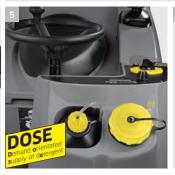

## 5 DOSE - the intelligent cleaning agent dosage

DOSE technology for scrubbing machines makes possible the precise dosage of the cleaning agent using a regulator. And switching to other cleaning agents without emptying the tank – even while driving. This saves cleaning agents and time. Germ formation is prevented since the cleaning agents and fresh water supply are separate.