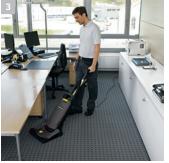

## 3 Office cleaning

Classic cleaning of offices and sanitary rooms. For the clean separation of "black" and "white" rooms.