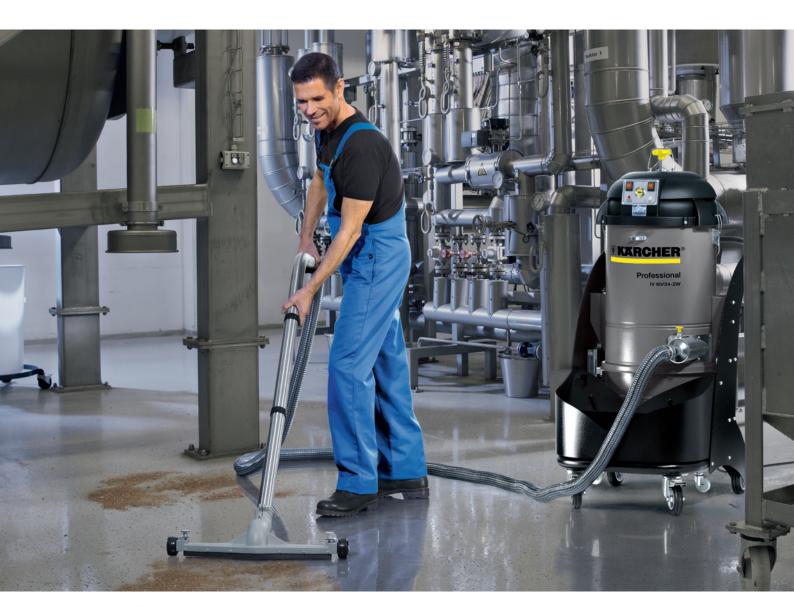

## 1 Quick vacuuming

In filling areas or during the handling of goods there are always messes caused by spilled goods that need to be cleaned up immediately. Kärcher industrial vacuums are perfect for this due to their practical vacuuming capacities and high-performance filter technology.

## 4 Vacuuming – according to your needs

With the right equipment every cleaning task can be quickly and flawlessly solved. For this purpose the Kärcher System provides numerous accessories such as suction nozzles, hoses and filter inserts – for every individual need.