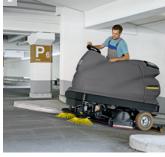

#### 2 Hard on dirt. Easy to use

Underground car parks, transport paths, tunnels and ramps are sites for the extremely robust Kärcher scrubber driers and sweepers with impressive climbing capacity. They clean uphill and downhill.