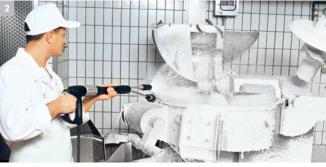

## 1 Dry cleaning

Remove dry dirt quickly and effectively, from tight corners to large spaces. For everything that needs to be cleaned, whether fine, medium or coarse. For cleanliness and tidiness.

## 3 Dry cleaning with options

Kärcher's powerful system provides an extensive selection of accessories for dry dust and dirt removal. This opens up diverse opportunities for practical applications that save time and money.