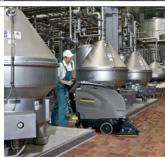

## 4 Apply, clean, vacuum - finished

Kärcher's hard surface cleaner achieves 10 times the surface cleaning rate compared to high-pressure jets. Especially convenient due to the spray cover that prevents cross contamination. Dirt-water suction is optional.