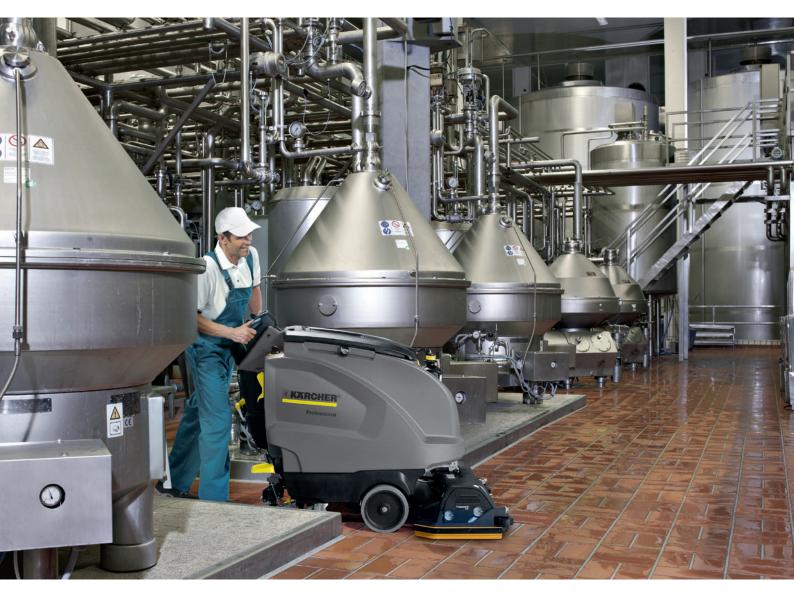

#### 2 Hard on dirt. Easy to use

Underground car parks, transport paths, tunnels and ramps are sites for the extremely robust Kärcher scrubber driers and sweepers with impressive climbing capacity. They clean uphill and downhill.