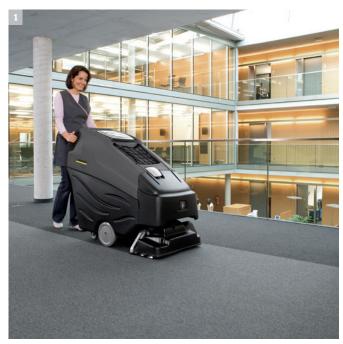

## 1 Dry cleaning

Remove dry dirt quickly and effectively, from tight corners to large spaces. For everything that needs to be cleaned, whether fine, medium or coarse. For cleanliness and tidiness.

## 2 Wet cleaning

Daily cleaning for maintaining hygiene. Or quick elimination of stubborn dirt or oil due to risks of slipping. For safety and upkeep.