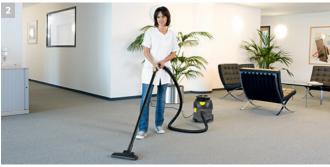

## 3 Office cleaning

Classic cleaning of offices and sanitary rooms. For the clean separation of "black" and "white" rooms.