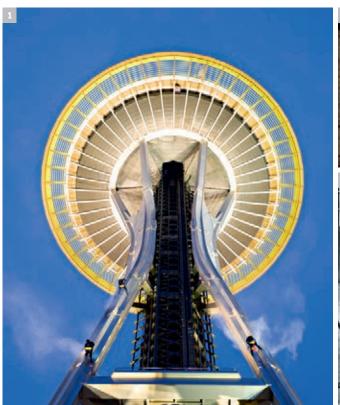

#### 1 Seattle's highest building: the Space Needle

A Kärcher team pressure-washed the structure up to a height of 184 m. The job took eight weeks, working only at night.