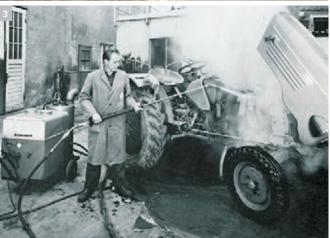

#### High-pressure cleaners

Kärcher high-pressure cleaners are second to none: with cold or hot water, mobile or stationary.

### 2 Clean more efficiently with high pressure

Stubborn dirt adhering to production facilities is reliably removed with excellent results: adhering solids and liquids or oils.