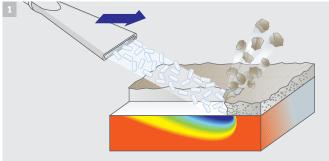

#### 1 Cold blast for stubborn dirt

Where water, steam and cleaning agent cannot be used, ice blasters are the right choice. Dry ice pellets easily reach into the smallest corners for thorough cleaning results. The advantages: short production downtimes, no damage to sensitive surfaces, residue-free evaporation to  $\text{CO}_2$ .

#### 3 Remove stubborn dirt gently and effectively

Stubborn dirt in production environments such as paints, greases, oils, silicone, rubber or thermoplastic residues require a powerful cleaning action that effectively removes all dirt without damaging the surfaces of production facilities. Where water cannot be used, ice blasters are ideal for effectively removing dirt. The dry ice evaporates to carbon dioxide after cleaning without leaving any residues.