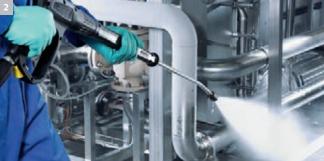

#### High-pressure cleaners

Kärcher high-pressure cleaners are second to none: with cold or hot water, mobile or stationary.

### 2 Clean more efficiently with high pressure

Stubborn dirt adhering to production facilities is reliably removed with excellent results: adhering solids and liquids or oils.