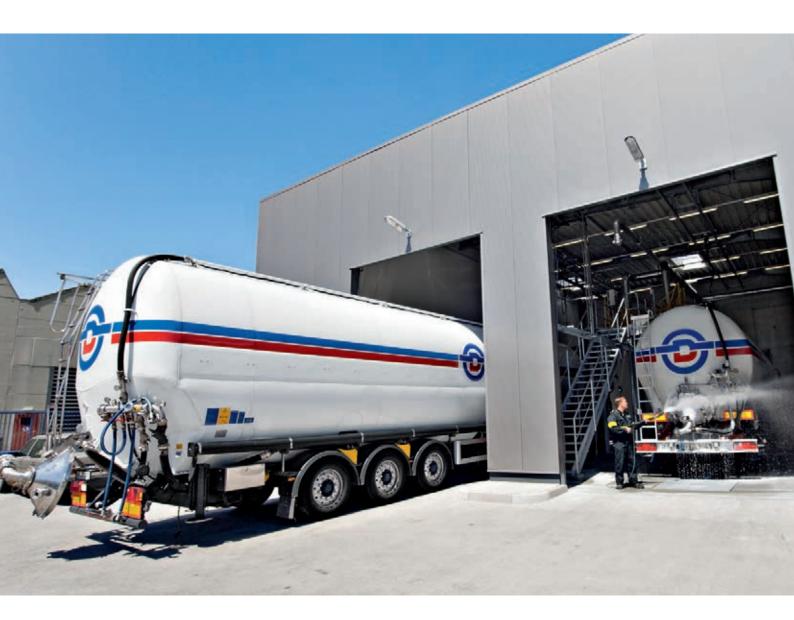

#### 3 For special installations

Reliably clean difficult to reach areas with Kärcher tank cleaning system solutions.

## Customised tank cleaning solutions.

For more than three decades, Kärcher has enjoyed a reputation of being a provider of reliable and efficient tank cleaning system solutions. Intensively tested and improved machines ensure a fully developed, efficient and energy-saving product. Best of all: our modular systems can be tailored to suit specific requirements. The components provided are based on your requirements. Kärcher offers an all-inclusive service – from planning, construction and maintenance.

There is a special need for cleaning solutions specifically tailored to the numerous processes, materials and substances used in the chemical industry. These include special cleaning processes for paints and solvents in the paint industry through to explosion protection in accordance with ATEX 94/9. This is why Kärcher modular systems provide a free choice of all required components: from cleaning head to PLC control.