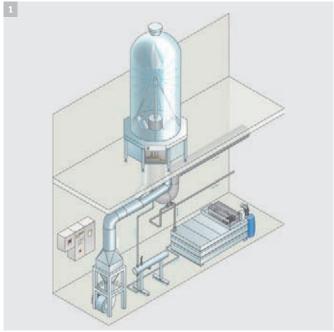

#### 2 Clean large tanks easily

The SHD-R 3000 FLM mobile high-pressure cleaning unit is ideal for cleaning large tanks. It features a height and tilt adjustable telescopic boom with internal cleaning system. Shown is a customised internal cleaning head and boom in a non-standard length.