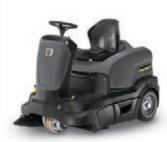

#### Scrubber driers

Walk-behind, ride-on or step-on scrubber driers effortlessly clean floors without leaving any residues.

#### Vacuum sweepers

Versatile Kärcher vacuum sweepers remove all kinds of dirt and spilt products, salts and powders.

#### High sweeping efficiency

The versatile vacuum sweeper: with large dirt flap and excellent sweeping results, also suitable for large areas.