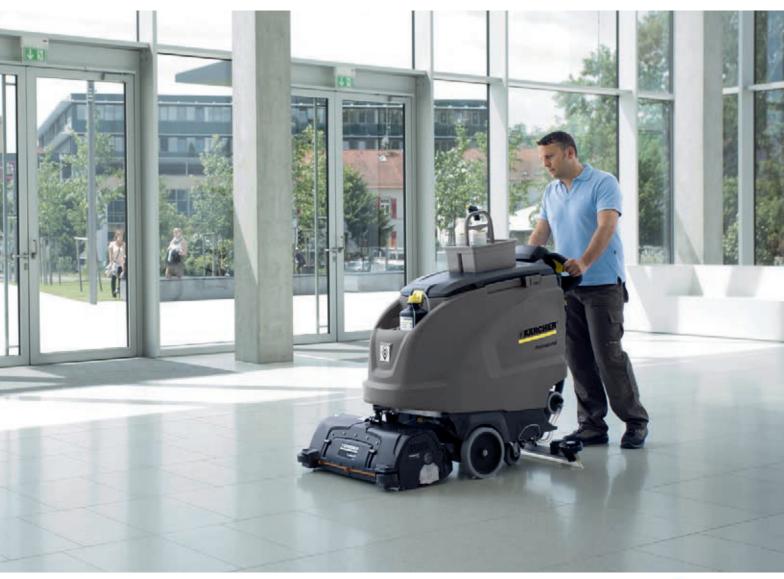

#### Vacuum cleaners

Kärcher industrial vacuum cleaners for the toughest jobs: from compact vacuums for mobile use up to superior class large capacity vacuums.

#### 1 Non-stop cleaning

Kärcher industrial vacuum cleaners clean in difficult to reach areas and effortlessly pick up wet and dry dirt. These manoeuvrable and versatile machines feature the latest turbine technologies for constant high suction power.

## Only a clean plant is a plant with a future.

Kärcher offers cleaning machines, cleaning agents and appropriate accessories for all applications: production halls, factory premises, offices and social rooms. Irrespective of whether wet residues or dry materials need to be vacuumed, production residues removed by scrubbing and vacuuming or large outside areas swept, Kärcher has a wide range of products to suit all requirements.

#### Wet and dry vacuum cleaners

Wet/dry and dry vacuum cleaners are available in various performance classes for the reliable removal of all kinds of dirt.