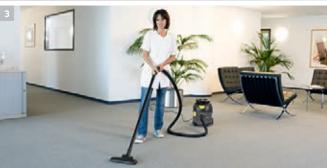

#### 3 Excellent cleaning results on all surfaces

For daily cleaning: Kärcher vacuum cleaners clean effortlessly and thoroughly. Carpets, laminate or PVC floors are reliably cleaned with individually adaptable accessories.

**Easy maintenance**Easy filter replacement.

**Simple control**Only one control for all functions.

**Clean air**Efficient HEPA filters reliably retain allergens and keep the air clean.