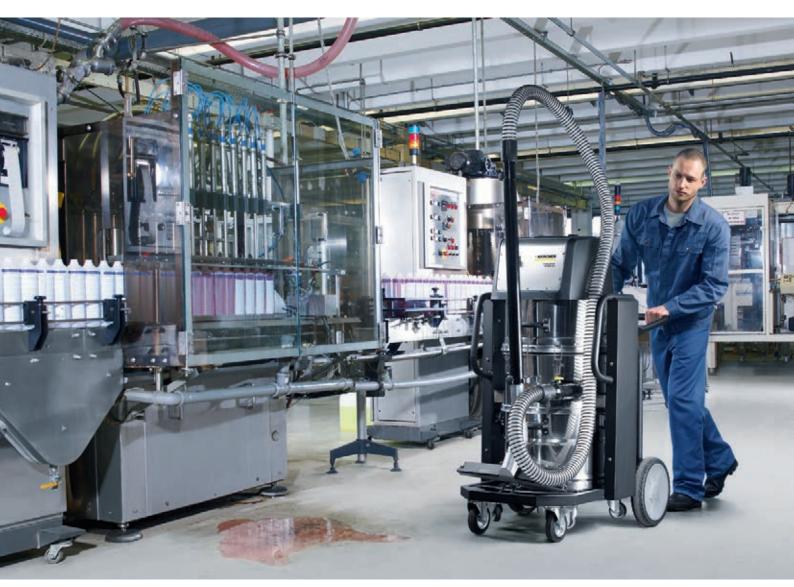

#### 1 Non-stop cleaning

Kärcher industrial vacuum cleaners clean in difficult to reach areas and effortlessly pick up wet and dry dirt. These manoeuvrable and versatile machines feature the latest turbine technologies for constant high suction power.

### 2 Clean more efficiently with high pressure

Stubborn dirt adhering to production facilities is reliably removed with excellent results: adhering solids and liquids or oils.