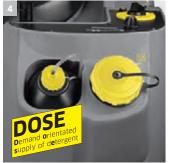

#### 4 Effective cleaning

The DOSE system ensures precise and fully automatic cleaning agent dosage for scrubber driers. This saves costs where it counts most.