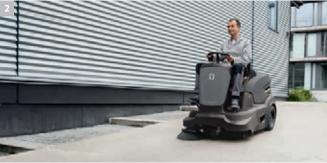

#### Vacuum sweepers

Versatile Kärcher vacuum sweepers remove all kinds of dirt and spilt products, salts and powders.

#### High sweeping efficiency

The versatile vacuum sweeper: with large dirt flap and excellent sweeping results, also suitable for large areas.

#### 2 Outdoor areas quickly swept

Hard asphalted areas, rough surfaces and even steep ramps are thoroughly cleaned. Vacuum sweepers are available for cleaning particularly large outdoor areas up to  $6,000~\text{m}^2$ .