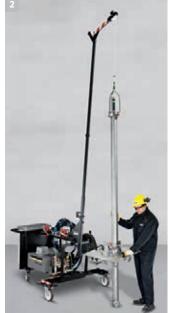

#### 1 Cleaning process tanks

Kärcher offers a professional, cost-efficient system for cleaning reactor tanks contaminated with silicon products: cleaning, drying, filter station. The cleaning agent is recycled and reused.