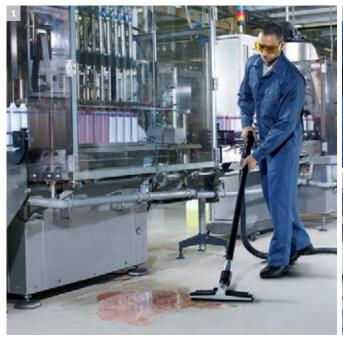

#### Vacuum cleaners

Kärcher industrial vacuum cleaners for the toughest jobs: from compact vacuums for mobile use up to superior class large capacity vacuums.

#### 1 Non-stop cleaning

Kärcher industrial vacuum cleaners clean in difficult to reach areas and effortlessly pick up wet and dry dirt. These manoeuvrable and versatile machines feature the latest turbine technologies for constant high suction power.