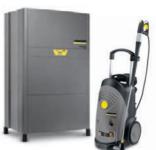

#### High-pressure cleaners

Kärcher high-pressure cleaners are second to none: with cold or hot water, mobile or stationary.

### 2 Clean more efficiently with high pressure

Stubborn dirt adhering to production facilities is reliably removed with excellent results: adhering solids and liquids or oils.