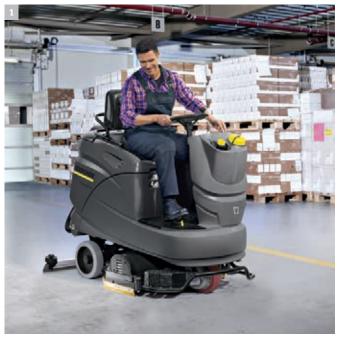

#### Scrubber driers

Walk-behind, ride-on or step-on scrubber driers effortlessly clean floors without leaving any residues.

#### 1 Storage areas scrubbed clean as a whistle

Liquids, granulates or oils on smooth surfaces in production or storage halls are effortlessly removed. Scrubber driers combine the advantages of spray extraction and the mechanical power of brushes. This makes them perfect for cleaning large areas cost-efficiently.