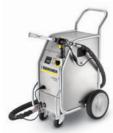

#### 1 Cold blast for stubborn dirt

Where water, steam and cleaning agent cannot be used, ice blasters are the right choice. Dry ice pellets easily reach into the smallest corners for thorough cleaning results. The advantages: short production downtimes, no damage to sensitive surfaces, residue-free evaporation to  $\text{CO}_2$ .

#### Ice blasters

Kärcher ice blasters clean effectively without water.

#### 3 Remove stubborn dirt gently and effectively

Stubborn dirt in production environments such as paints, greases, oils, silicone, rubber or thermoplastic residues require a powerful cleaning action that effectively removes all dirt without damaging the surfaces of production facilities. Where water cannot be used, ice blasters are ideal for effectively removing dirt. The dry ice evaporates to carbon dioxide after cleaning without leaving any residues.