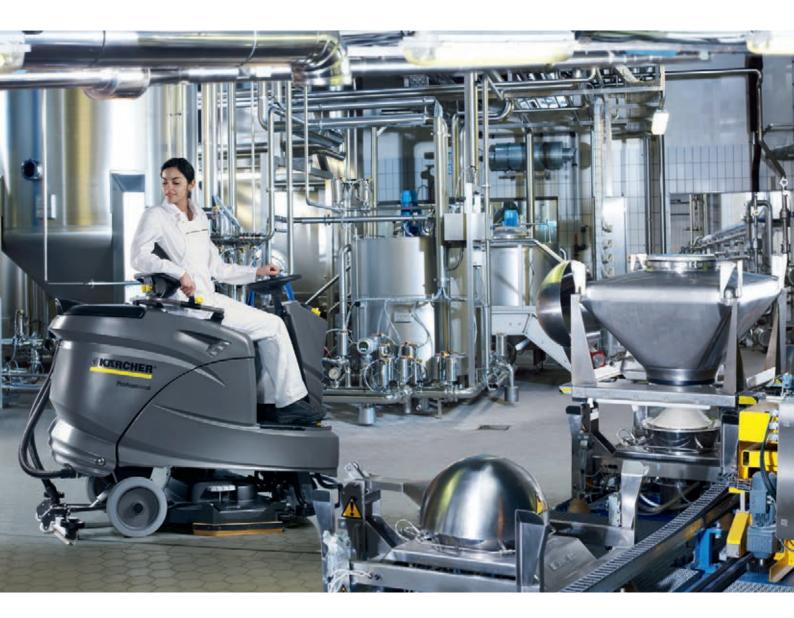

### 4 For production facilities

Cleaning machines: wet/ dry vacuum cleaners, floor scrubbers/scrubber driers, sweepers/vacuum sweepers.

Page 4

Page 8

Page 10

Page 12

#### Scrubber driers

Walk-behind, ride-on or step-on scrubber driers effortlessly clean floors without leaving any residues.