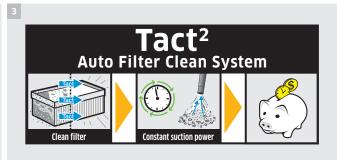

#### 2 Constant power

EC turbines are used successfully. They stand our due to their low wear and excellent corrosion resistance. They give up to five times longer service compared to conventional suction turbines.