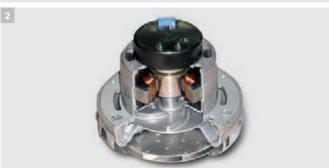

### 3 Constant suction power

Tact<sup>2</sup> is a further development of the tried and tested Kärcher filter cleaning system – this is an automatic filter shake-out system for vacuum cleaners.