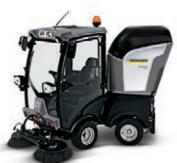

#### 2 Outdoor areas quickly swept

Hard asphalted areas, rough surfaces and even steep ramps are thoroughly cleaned. Vacuum sweepers are available for cleaning particularly large outdoor areas up to  $6,000~\text{m}^2$ .