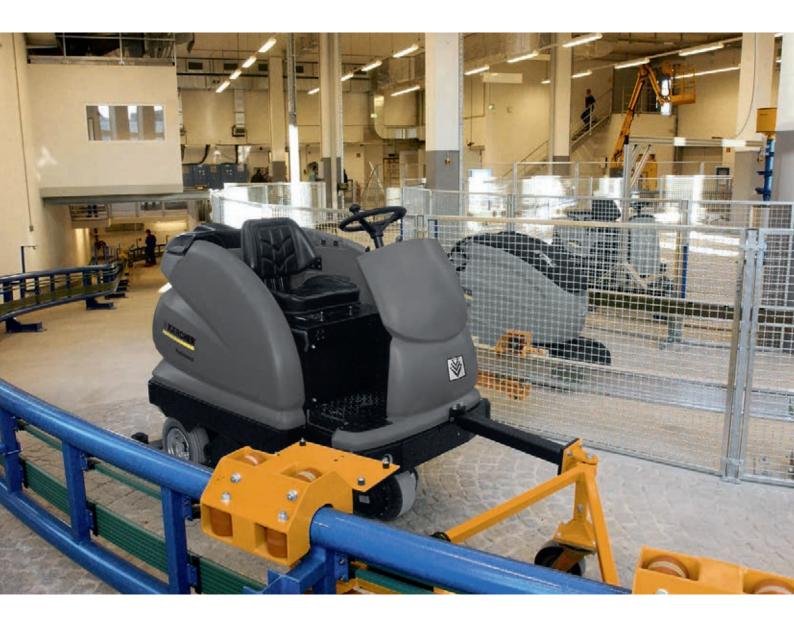

#### Scrubber driers

Walk-behind, ride-on or step-on scrubber driers effortlessly clean floors without leaving any residues.

#### 1 Storage areas scrubbed clean as a whistle

Liquids, granulates or oils on smooth surfaces in production or storage halls are effortlessly removed. Scrubber driers combine the advantages of spray extraction and the mechanical power of brushes. This makes them perfect for cleaning large areas cost-efficiently.