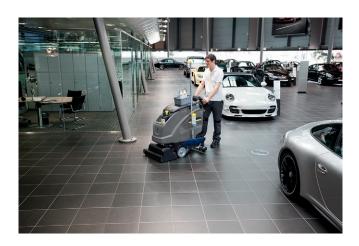

#### Scrubber-dryers

- Remove coarse dirt by sweeping.
- Use appropriate brush/roller/pad and squeegee for scrubber drier.
- Dose the product with clean water accordingly.
- Wet surface evenly with product (using brush/roller/pad as required).