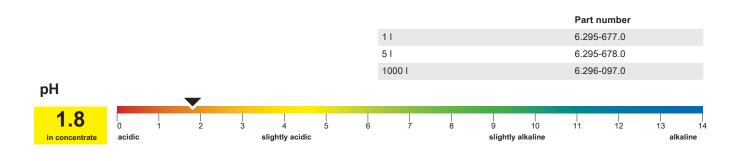

# SanitPro Deep Cleaner CA 10 C Eco

Active, viscous deep cleaning concentrate with fresh fragrance for cleaning of soiled sanitary surfaces. Developed with a special gel formula for better adherence to vertical surfaces.



# **Properties**

- Powerful sanitary deep cleaner
- Removes stubborn limescale and urine deposits, soap residues, grease and heel marks
- With gel formula for better adherence to vertical surfaces
- Cleaned surfaces dry streak-free
- Gentle cleaning action
- Pleasant, fresh fragrance
- With gel formula for better adherence to vertical surfaces
- Easy clean action Facilitates cleaning in the following

### Areas:

Contract cleaning: Hotels, gastronomy, catering: Municipal: Sanitary facilities Sanitary facilities Sanitary facilities

### Application

manual



# **Application:**

#### Manual - using preconditioned mops

- Place required number of mops (10-15 mops) in a bucket.
- Pour cleaning solution over mops, 10-15 ml/mop.
- Close bucket, turn and allow to stand for 12 hours.
- Each cover cleans 20-25 m<sup>2</sup> depending on the degree of soiling.

#### Manual - neat application

- Apply to surfaces using the angled spray nozzle.
- Distribute evenly using a toilet brush or sponge.
- Scrub and rinse surface.

### Manual - using a mop

- Pour water into a bucket, add the required amount of cleaning agent.
- Apply cleaning agent to surface using a sponge or cloth.
- Scrub and rinse surface.
- Wipe surface dry if required.

## **Directions for use:**

Wear protective clothing when using the product.

### Warnings and safety recommendations a