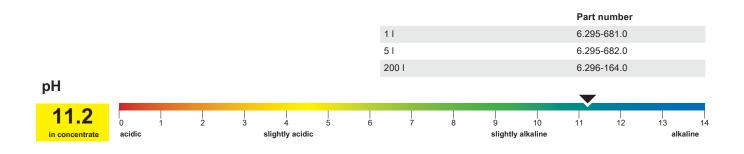

# Dosage and yield:

| Content: | Cleaning method:     | Primary mixture: | Dosage: | Contamination: | Productivity: |
|----------|----------------------|------------------|---------|----------------|---------------|
| 11       | Maintenance cleaning |                  | 0.2-1 % |                | 5000 m²       |