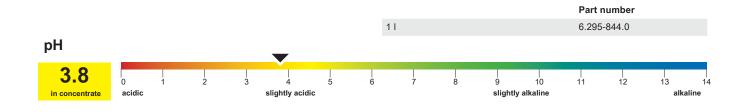

# Dosage and yield:

| Content: | Cleaning method: | Primary mixture: | Dosage: | Contamination: | Productivity: |
|----------|------------------|------------------|---------|----------------|---------------|
| 1000 ml  | Deep cleaning    |                  | 1 %     |                | 160 m²        |