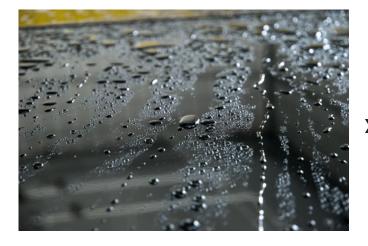

#### Properties

- Long-term conservation and shine wax for vehicle washing plants with the wax conservation" programme option"
- Effectively protects the paintwork from road dirt, acid rain, insects, road salt in winter and other environmental influences.
- Preserves for up to six months
- Produces a perfect high-gloss finish
- Effective in all water hardnesses
- Leaves no residue on vehicle windows
- No sticking of wash brushes and nozzles
- VDA-compliant
- Tensides biodegradable in accordance with EEC 648/2004
- NTA free