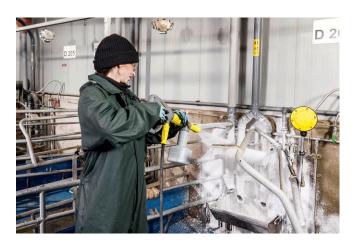

#### High-pressure washers

- Apply evenly with cup foam lance or foam nozzle.
- Allow to soak for 10 30 minutes but do not let it dry out
- Then hose down with a high-pressure jet
- Repeat procedure for stubborn dirt