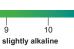

#### **Application**

■ High-pressure washers

**Part number** 6.295-656.0

рΗ

14

10 I