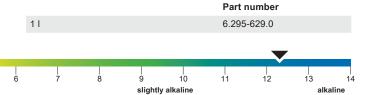

### Areas:

Machine protector:

Machine maintenance, limescale protection and pump care

slightly acidic

# Dosage and yield:

| Content: | Cleaning method:                 | Primary mixture: | Dosage:     | Contamination: | Productivity: |
|----------|----------------------------------|------------------|-------------|----------------|---------------|
| 1000 ml  | Hot water high-pressure cleaners |                  | 6 ml/°dH m³ |                | 6600 I        |