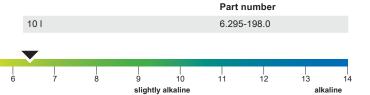

gent for textile surfaces and upholstery. Ideal for interim cleaning since it dries up to 70% faster than conventional spray extraction cleaning agents.





Textile surfaces

slightly acidic

# **Properties**

- Dissolves oil, grease and mineral stains
- Gentle cleaning action
- Reduces drying time by up to 50%
- Liquid formulation, usable immediately
- Cleaning active at all stages of temperature
- Free from bleaching agents
- Improves floor hygiene by removing odours
- Pleasant, fresh fragrance

## Areas:

Car dealership and garage: Car preparation
Contract cleaning: Textile surfaces

Retirement homes, doctor's

surgery:

Hotels, gastronomy, catering: Textile surfaces
Municipal: Textile surfaces
Retail: Textile surfaces

# **Application**

- Spray extraction machines
- Carpet cleaners





6.4



# **Application:**

#### Spray extraction cleaner

- $\blacksquare$  Combine the product with the appropriate dosage and fresh water.
- Clean textile coverings in overlapping sections in the one-step method (spraying/vacuuming in one procedure) or two-step method (spraying/ allowing to soak and then vacuuming).
- Rinse the cleaned surface with device and clear water.
- Vacuum textile coverings well and leave to dry.

#### Carpet cleaner

- Combine the product with the appropriate dosage and fresh water.
- Pour in the product undiluted for devices with integrated cleaning agent
- Clean textile coverings in overlapping sections in the one-step method (spraying/vacuuming in one procedure) or two-step method (spraying/ allowing to soak and then vacuuming).
- Rinse the cleaned surfac