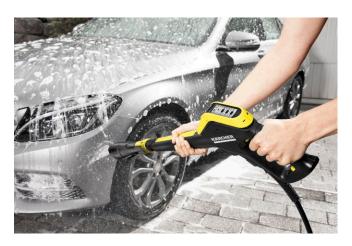

#### With pressure washer or manually

■ Apply using your pressure washer or mix (1:10) in a bucket and apply using a sponge. Let it work in for a few minutes, then rinse well.