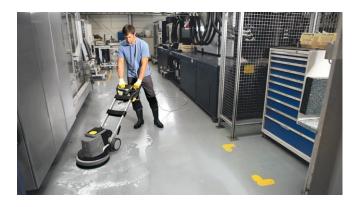

#### Deep cleaning (dirt)

- Remove coarse dirt by sweeping.
- Use appropriate brush/roller/pad or squeegee for scrubber drier or single disc machine.
- Combine the product with the appropriate dosage and fresh water.
- Wet surface evenly with product (using brush/roller/pad as required).
- Allow to soak
- Contact time 1-5 minutes, depending on the degree of soiling.
- Clean surface with machine and appropriate accessories.
- Vacuum the dirty water from the surface in overlapping sections.
- Rinse with plenty of clear water and soak in water until all dirt and cleaning agent residues have been removed.

#### Deep cleaning (care film)

- Remove coarse dirt by sweeping.
- Use appropriate brush/roller/pad or squeegee for scrubber drier or single disc machine.
- Combine the product with the appropriate dosage and fresh water.
- Wet surface evenly with product (using brush/roller/pad as required).
- Allow to soak
- Contact time 5-10 minutes, depending on the thickness of the care film.
- Clean surface with machine and appropriate accessories.
- Clean inaccessible areas manually.
- Vacuum the dirty water from the surface in overlapping sections.
- Rinse with plenty of clear water and soak in water until all dirt and cleaning agent residues have been removed.