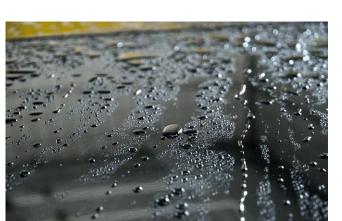

# VehiclePro Gloss Dryer Nano RM 832 Classic

For use in vehicle wash systems: The liquid gloss dryer forms a nanostructured layer and thus ensures an excellent drying result.

# Properties

NTA-free

- Effective gloss drying aid based on nano technology
- Fast breaking up of the water film over a large area
- Excellent drying result
- Best results in combination with Active Foam Wash NANO RM 816 ASF
- Effective in all water hardnesses
- Creates a mirror-like high gloss
- Protects effectively for up to one month
- VDA-compliant
  - Tensides biodegradable in accordance with EEC 648/2004
- NTA-free