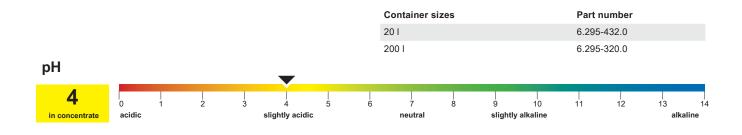

### **Dosage and yield:**

| Contents: | Cleaning method:          | Primary mixture: | Dosage:   | Soiling: | Yield: |
|-----------|---------------------------|------------------|-----------|----------|--------|
| 1000 ml   | Commercial vehicle washes |                  | 0.1-0.2 % |          | 50 PKW |
| 1000 ml   | High-pressure cleaner     | 1+9              | 1-2 %     |          | 50 PKW |