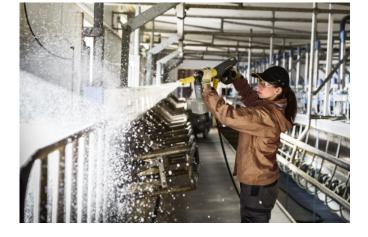

## Application

## High-pressure cleaner

- Apply evenly with cup foam lance or foam nozzle
- Allow to soak for 10 - 30 minutes but do not let it dry out . Then hose down with a high-pressure jet
- Repeat procedure for stubborn dirt