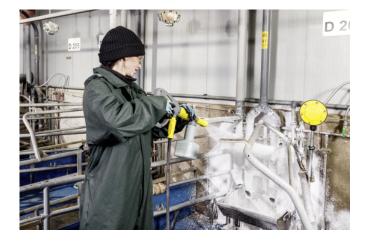

## High-pressure cleaner

- Apply evenly with cup foam lance or foam nozzle
- Allow to soak for 10 - 30 minutes but do not let it dry out
- . Then hose down with a high-pressure jet .
- Repeat procedure for stubborn dirt