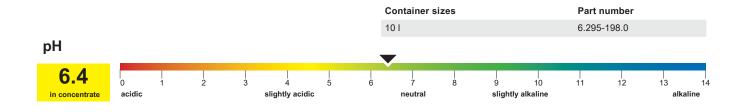

## Dosage and yield:

| Contents: | Cleaning method: | Primary mixture: | Dosage: | Soiling: | Yield:             |
|-----------|------------------|------------------|---------|----------|--------------------|
| 1000 ml   | Deep cleaning    |                  | 1.2 %   | medium   | 80 m²              |
| 1000 ml   | Deep cleaning    |                  | 1.2 %   | light    | 100 m <sup>2</sup> |