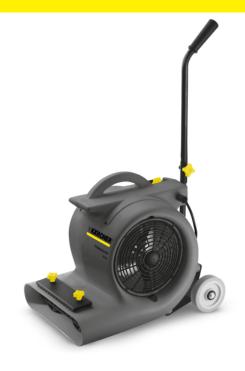

## **AB 84**

With the air blower AB 84 we offer a robust, mobile and powerful dehydration machine after spray extraction cleaning. With its ergonomic handle and the two wheels the machine can be transported easily. The powerful air blower ensures a fast dehydration time of carpets. Also applicable for the construction drying and after water damages in buildings.

#### 1.004-052.0

- Practical three-mode switch
- Integrated power cord holder
- Chassis with folding handle

| 2 | Technical data               |        |                    |
|---|------------------------------|--------|--------------------|
|   | EAN code                     |        | 4039784727144      |
|   | Speeds                       |        | 3                  |
|   | Air flow rate (levels 1/2/3) | m³/min | 56 / 70 / 84       |
|   | Blower speed (levels 1/2/3)  | rpm    | 1050 / 1350 / 1600 |
|   | Rated input power            | W      | max. 700           |
|   | Cable length                 | m      | 10                 |
|   | Weight without accessories   | kg     | 17.6               |
|   | Dimensions (L × W × H)       | mm     | 580 × 410 × 550    |
|   |                              |        |                    |

| Equipment                        |         |
|----------------------------------|---------|
| Protection class                 | 11      |
| Sturdy plastic casing            |         |
| Handle                           | Folding |
| Chassis                          |         |
| Ergonomic carrying handle        |         |
| Integrated power cable organiser |         |
| Carpet clip                      |         |
| Included in the scope of supply. |         |