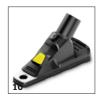

### ACCESSORIES FOR WD 3 1.629-806.0

|                                                                 | Order no. |             | Description                                                                                                                                                                                                                                                   |     |
|-----------------------------------------------------------------|-----------|-------------|---------------------------------------------------------------------------------------------------------------------------------------------------------------------------------------------------------------------------------------------------------------|-----|
| VACUUMS                                                         |           |             |                                                                                                                                                                                                                                                               |     |
| Filters                                                         |           |             |                                                                                                                                                                                                                                                               |     |
| One-piece cartridge filter KFI 3310                             | 1         | 2.863-303.0 | The cartridge filter makes it possible to vacuum without requiring an additional filter change. It is suitable for models such as the Kärcher wet and dry vacuum cleaners WD 2 Plus, WD 3, KWD 1-KWD 3 and the spray extraction cleaners SE 4001 and SE 4002. |     |
| Fleece filter bags KFI 357                                      | 2         | 2.863-314.0 | The extremely tear-resistant fleece filter bags have been specially developed for the Kärcher wet and dry vacuum cleaners WD 2 Plus, WD 3, WD 3 Battery and KWD 1-KWD 3 as well as the spray extraction cleaners SE 4001/SE 4002.                             |     |
| Accessory kits                                                  |           |             |                                                                                                                                                                                                                                                               |     |
| Suction brush kit                                               | 3         | 2.863-221.0 | The suction brush kit enables thorough interior car cleaning of dashboards, foot mats, upholstered surfaces, etc., and is suitable for use on all materials. For all Home & Garden wet and dry vacuum cleaners.                                               |     |
| Household kit                                                   | 4         | 2.863-002.0 | The household kit contains a switchable dry floor nozzle and an upholstery nozzle. This practical accessory kit is suitable for all Kärcher Home & Garden wet and dry vacuum cleaners.                                                                        |     |
| Vacuum kit for power tools                                      | 5         | 2.863-112.0 | Flexible suction hose (1 m) including adapter for connection to the exhaust air vent of power tools (e.g. jigsaws, grinders, drills, planes, etc.), for dirt-free DIY.                                                                                        |     |
| Car interior cleaning kit                                       | 6         | 2.863-304.0 | From the footwell and the seats to the car boot: the special accessory kit for Kärcher Home & Garden wet and dry vacuum cleaners ensures uninterrupted interior car cleaning.                                                                                 |     |
| Nozzles                                                         |           |             |                                                                                                                                                                                                                                                               |     |
| Extra-long crevice nozzle                                       | 7         | 2.863-306.0 | Completely overhauled extra-long crevice nozzle. Ideal for hard-to-reach places in the car (e.g. gaps and crevices/joints). Suitable for all Kärcher Home & Garden wet and dry vacuum cleaners.                                                               | s [ |
| Car nozzle                                                      | 8         | 2.863-316.0 | Fast, effortless vacuuming guaranteed: With the car nozzle, you can clean textile surfaces in your car and around the house conveniently and thoroughly.                                                                                                      |     |
| Switchable wet and dry floor nozzle with integrated parking nib | 9         | 2.863-000.0 | Switchable wet and dry vacuum nozzle for perfect dirt intake. Easy adaptation to wet or dry dirt using foot switch. For all Kärcher Home & Garden wet and dry vacuum cleaners.                                                                                |     |
| Special applications                                            |           |             |                                                                                                                                                                                                                                                               |     |
| Drill dust catcher                                              | 10        | 2.863-234.0 | The new accessory for our wet and dry vacuum cleaners WD 2-6 allows safe and dust-free holes in conventional wall and ceiling surfaces. Drill dust is suctioned directly from the drill hole.                                                                 | 1 [ |
| Suction hose extension                                          | 11        | 2.863-305.0 | The 3.5-m long suction hose extension is suitable for all Kärcher wet and dry vacuum cleaners from the Home & Garden range and ensures a larger operating radius and greater freedom of movement.                                                             |     |
| Extension suction tube                                          | 12        | 2.863-308.0 | Practical extension suction tube for greater operating range. The extension of the suction tube is recommended particularly for applications in areas that are difficult to access, such as high ceilings                                                     | Ę.  |