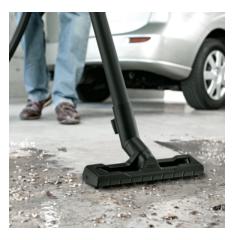

## Optimally developed: Floor nozzle and suction hose

- For the best cleaning results whether dry, wet, fine or coarse dirt.
- For maximum vacuuming convenience and flexibility.