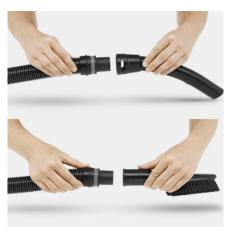

#### Removable handle

- Different nozzles can be directly attached to the suction hose.
- For easy vacuuming even in confined spaces.