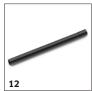

### ACCESSORIES FOR WD 3 1.629-806.0

|                                                                 | Order no. |             | Description                                                                                                                                                                                                                                                   |     |
|-----------------------------------------------------------------|-----------|-------------|---------------------------------------------------------------------------------------------------------------------------------------------------------------------------------------------------------------------------------------------------------------|-----|
| VACUUMS                                                         |           |             |                                                                                                                                                                                                                                                               |     |
| Filters                                                         |           |             |                                                                                                                                                                                                                                                               |     |
| One-piece cartridge filter KFI 3310                             | 1         | 2.863-303.0 | The cartridge filter makes it possible to vacuum without requiring an additional filter change. It is suitable for models such as the Kärcher wet and dry vacuum cleaners WD 2 Plus, WD 3, KWD 1-KWD 3 and the spray extraction cleaners SE 4001 and SE 4002. |     |
| Fleece filter bags KFI 357                                      | 2         | 2.863-314.0 | The extremely tear-resistant fleece filter bags have been specially developed for the Kärcher wet and dry vacuum cleaners WD 2 Plus, WD 3, WD 3 Battery and KWD 1-KWD 3 as well as the spray extraction cleaners SE 4001/SE 4002.                             |     |
| Accessory kits                                                  |           |             |                                                                                                                                                                                                                                                               |     |
| Suction brush kit                                               | 3         | 2.863-221.0 | The suction brush kit enables thorough interior car cleaning of dashboards, foot mats, upholstered surfaces, etc., and is suitable for use on all materials. For all Home & Garden wet and dry vacuum cleaners.                                               |     |
| Household kit                                                   | 4         | 2.863-002.0 | The household kit contains a switchable dry floor nozzle and an upholstery nozzle. This practical accessory kit is suitable for all Kärcher Home & Garden wet and dry vacuum cleaners.                                                                        |     |
| Vacuum kit for power tools                                      | 5         | 2.863-112.0 | Flexible suction hose (1 m) including adapter for connection to the exhaust air vent of power tools (e.g. jigsaws, grinders, drills, planes, etc.), for dirt-free DIY.                                                                                        |     |
| Car interior cleaning kit                                       | 6         | 2.863-304.0 | From the footwell and the seats to the car boot: the special accessory kit for Kärcher Home & Garden wet and dry vacuum cleaners ensures uninterrupted interior car cleaning.                                                                                 |     |
| Nozzles                                                         |           |             |                                                                                                                                                                                                                                                               |     |
| Extra-long crevice nozzle                                       | 7         | 2.863-306.0 | Completely overhauled extra-long crevice nozzle. Ideal for hard-to-reach places in the car (e.g. gaps and crevices/joints). Suitable for all Kärcher Home & Garden wet and dry vacuum cleaners.                                                               | s [ |
| Car nozzle                                                      | 8         | 2.863-316.0 | Fast, effortless vacuuming guaranteed: With the car nozzle, you can clean textile surfaces in your car and around the house conveniently and thoroughly.                                                                                                      |     |
| Switchable wet and dry floor nozzle with integrated parking nib | 9         | 2.863-000.0 | Switchable wet and dry vacuum nozzle for perfect dirt intake. Easy adaptation to wet or dry dirt using foot switch. For all Kärcher Home & Garden wet and dry vacuum cleaners.                                                                                |     |
| Special applications                                            |           |             |                                                                                                                                                                                                                                                               |     |
| Drill dust catcher                                              | 10        | 2.863-234.0 | The new accessory for our wet and dry vacuum cleaners WD 2-6 allows safe and dust-free holes in conventional wall and ceiling surfaces. Drill dust is suctioned directly from the drill hole.                                                                 | 1 [ |
| Suction hose extension                                          | 11        | 2.863-305.0 | The 3.5-m long suction hose extension is suitable for all Kärcher wet and dry vacuum cleaners from the Home & Garden range and ensures a larger operating radius and greater freedom of movement.                                                             |     |
| Extension suction tube                                          | 12        | 2.863-308.0 | Practical extension suction tube for greater operating range. The extension of the suction tube is recommended particularly for applications in areas that are difficult to access, such as high ceilings                                                     | Ę.  |