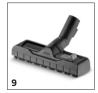

### ACCESSORIES FOR WD 3 1.629-806.0

|                                                                 | Order no. |             | Description                                                                                                                                                                                                                                                   |     |
|-----------------------------------------------------------------|-----------|-------------|---------------------------------------------------------------------------------------------------------------------------------------------------------------------------------------------------------------------------------------------------------------|-----|
| VACUUMS                                                         |           |             |                                                                                                                                                                                                                                                               |     |
| Filters                                                         |           |             |                                                                                                                                                                                                                                                               |     |
| One-piece cartridge filter KFI 3310                             | 1         | 2.863-303.0 | The cartridge filter makes it possible to vacuum without requiring an additional filter change. It is suitable for models such as the Kärcher wet and dry vacuum cleaners WD 2 Plus, WD 3, KWD 1-KWD 3 and the spray extraction cleaners SE 4001 and SE 4002. |     |
| Fleece filter bags KFI 357                                      | 2         | 2.863-314.0 | The extremely tear-resistant fleece filter bags have been specially developed for the Kärcher wet and dry vacuum cleaners WD 2 Plus, WD 3, WD 3 Battery and KWD 1-KWD 3 as well as the spray extraction cleaners SE 4001/SE 4002.                             |     |
| Accessory kits                                                  |           |             |                                                                                                                                                                                                                                                               |     |
| Suction brush kit                                               | 3         | 2.863-221.0 | The suction brush kit enables thorough interior car cleaning of dashboards, foot mats, upholstered surfaces, etc., and is suitable for use on all materials. For all Home & Garden wet and dry vacuum cleaners.                                               |     |
| Household kit                                                   | 4         | 2.863-002.0 | The household kit contains a switchable dry floor nozzle and an upholstery nozzle. This practical accessory kit is suitable for all Kärcher Home & Garden wet and dry vacuum cleaners.                                                                        |     |
| Vacuum kit for power tools                                      | 5         | 2.863-112.0 | Flexible suction hose (1 m) including adapter for connection to the exhaust air vent of power tools (e.g. jigsaws, grinders, drills, planes, etc.), for dirt-free DIY.                                                                                        |     |
| Car interior cleaning kit                                       | 6         | 2.863-304.0 | From the footwell and the seats to the car boot: the special accessory kit for Kärcher Home & Garden wet and dry vacuum cleaners ensures uninterrupted interior car cleaning.                                                                                 |     |
| Nozzles                                                         |           |             |                                                                                                                                                                                                                                                               |     |
| Extra-long crevice nozzle                                       | 7         | 2.863-306.0 | Completely overhauled extra-long crevice nozzle. Ideal for hard-to-reach places in the car (e.g. gaps and crevices/joints). Suitable for all Kärcher Home & Garden wet and dry vacuum cleaners.                                                               | s [ |
| Car nozzle                                                      | 8         | 2.863-316.0 | Fast, effortless vacuuming guaranteed: With the car nozzle, you can clean textile surfaces in your car and around the house conveniently and thoroughly.                                                                                                      |     |
| Switchable wet and dry floor nozzle with integrated parking nib | 9         | 2.863-000.0 | Switchable wet and dry vacuum nozzle for perfect dirt intake. Easy adaptation to wet or dry dirt using foot switch. For all Kärcher Home & Garden wet and dry vacuum cleaners.                                                                                |     |
| Special applications                                            |           |             |                                                                                                                                                                                                                                                               |     |
| Drill dust catcher                                              | 10        | 2.863-234.0 | The new accessory for our wet and dry vacuum cleaners WD 2-6 allows safe and dust-free holes in conventional wall and ceiling surfaces. Drill dust is suctioned directly from the drill hole.                                                                 | 1 [ |
| Suction hose extension                                          | 11        | 2.863-305.0 | The 3.5-m long suction hose extension is suitable for all Kärcher wet and dry vacuum cleaners from the Home & Garden range and ensures a larger operating radius and greater freedom of movement.                                                             |     |
| Extension suction tube                                          | 12        | 2.863-308.0 | Practical extension suction tube for greater operating range. The extension of the suction tube is recommended particularly for applications in areas that are difficult to access, such as high ceilings                                                     | Ę.  |