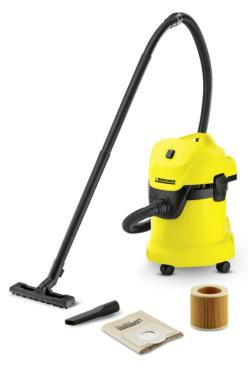

### **WD 3**

The super-powerful, energy-efficient WD 3 multi-purpose vacuum cleaner comes equipped with a 17-litre plastic container, a cartridge filter, as well as new accessories.

#### 1.629-806.0

- Optimally developed accessories for perfect cleaning resultsPractical blower function
- Parking position

| Technical data             |           |                     |
|----------------------------|-----------|---------------------|
| EAN code                   |           | 4039784997240       |
| Actual suction power*      | Air watts | 200                 |
| Energy use                 | W         | 1000                |
| Container capacity         | I         | 17                  |
| Container material         |           | Plastic             |
| Power cable                | m         | 4                   |
| Standard accessory ID      | mm        | 35                  |
| Supply voltage             | V / Hz    | 220 - 240 / 50 - 60 |
| Weight without accessories | kg        | 5.6                 |
| Weight incl. packaging     | kg        | 7.5                 |
| Dimensions (L × W × H)     | mm        | 388 × 340 × 503     |

| -                               |                      |                        |
|---------------------------------|----------------------|------------------------|
| Equipment                       |                      |                        |
| Suction hose                    | m                    | 2                      |
| Removable handle                |                      |                        |
| Suction tubes                   | piece(s) ×<br>m / mm | 2 × 0.5 / 35 / Plastic |
| Wet and dry floor nozzle        |                      | clips                  |
| Crevice nozzle                  |                      | •                      |
| Paper filter bag                | piece(s)             | 1                      |
| Cartridge filter                |                      | two-part               |
| Blower function                 |                      |                        |
| Cable hook                      |                      |                        |
| Parking position                |                      |                        |
| Accessory storage on the device |                      |                        |
| Sturdy bumper                   |                      |                        |