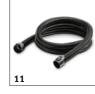

### ACCESSORIES FOR WD 3 1.629-806.0

|                                                                 | Order no. |             | Description                                                                                                                                                                                                                                                   |     |
|-----------------------------------------------------------------|-----------|-------------|---------------------------------------------------------------------------------------------------------------------------------------------------------------------------------------------------------------------------------------------------------------|-----|
| VACUUMS                                                         |           |             |                                                                                                                                                                                                                                                               |     |
| Filters                                                         |           |             |                                                                                                                                                                                                                                                               |     |
| One-piece cartridge filter KFI 3310                             | 1         | 2.863-303.0 | The cartridge filter makes it possible to vacuum without requiring an additional filter change. It is suitable for models such as the Kärcher wet and dry vacuum cleaners WD 2 Plus, WD 3, KWD 1-KWD 3 and the spray extraction cleaners SE 4001 and SE 4002. |     |
| Fleece filter bags KFI 357                                      | 2         | 2.863-314.0 | The extremely tear-resistant fleece filter bags have been specially developed for the Kärcher wet and dry vacuum cleaners WD 2 Plus, WD 3, WD 3 Battery and KWD 1-KWD 3 as well as the spray extraction cleaners SE 4001/SE 4002.                             |     |
| Accessory kits                                                  |           |             |                                                                                                                                                                                                                                                               |     |
| Suction brush kit                                               | 3         | 2.863-221.0 | The suction brush kit enables thorough interior car cleaning of dashboards, foot mats, upholstered surfaces, etc., and is suitable for use on all materials. For all Home & Garden wet and dry vacuum cleaners.                                               |     |
| Household kit                                                   | 4         | 2.863-002.0 | The household kit contains a switchable dry floor nozzle and an upholstery nozzle. This practical accessory kit is suitable for all Kärcher Home & Garden wet and dry vacuum cleaners.                                                                        |     |
| Vacuum kit for power tools                                      | 5         | 2.863-112.0 | Flexible suction hose (1 m) including adapter for connection to the exhaust air vent of power tools (e.g. jigsaws, grinders, drills, planes, etc.), for dirt-free DIY.                                                                                        |     |
| Car interior cleaning kit                                       | 6         | 2.863-304.0 | From the footwell and the seats to the car boot: the special accessory kit for Kärcher Home & Garden wet and dry vacuum cleaners ensures uninterrupted interior car cleaning.                                                                                 |     |
| Nozzles                                                         |           |             |                                                                                                                                                                                                                                                               |     |
| Extra-long crevice nozzle                                       | 7         | 2.863-306.0 | Completely overhauled extra-long crevice nozzle. Ideal for hard-to-reach places in the car (e.g. gaps and crevices/joints). Suitable for all Kärcher Home & Garden wet and dry vacuum cleaners.                                                               | s [ |
| Car nozzle                                                      | 8         | 2.863-316.0 | Fast, effortless vacuuming guaranteed: With the car nozzle, you can clean textile surfaces in your car and around the house conveniently and thoroughly.                                                                                                      |     |
| Switchable wet and dry floor nozzle with integrated parking nib | 9         | 2.863-000.0 | Switchable wet and dry vacuum nozzle for perfect dirt intake. Easy adaptation to wet or dry dirt using foot switch. For all Kärcher Home & Garden wet and dry vacuum cleaners.                                                                                |     |
| Special applications                                            |           |             |                                                                                                                                                                                                                                                               |     |
| Drill dust catcher                                              | 10        | 2.863-234.0 | The new accessory for our wet and dry vacuum cleaners WD 2-6 allows safe and dust-free holes in conventional wall and ceiling surfaces. Drill dust is suctioned directly from the drill hole.                                                                 | 1 [ |
| Suction hose extension                                          | 11        | 2.863-305.0 | The 3.5-m long suction hose extension is suitable for all Kärcher wet and dry vacuum cleaners from the Home & Garden range and ensures a larger operating radius and greater freedom of movement.                                                             |     |
| Extension suction tube                                          | 12        | 2.863-308.0 | Practical extension suction tube for greater operating range. The extension of the suction tube is recommended particularly for applications in areas that are difficult to access, such as high ceilings                                                     | Ę.  |