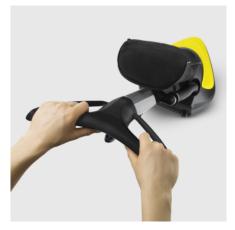

ity        | Litre           | 4                   |
| Type of current            | Volt /<br>Hertz | 220 - 240 / 50 - 60 |
| Weight without accessories | Kilogram        | 6.6                 |
| Weight incl. packaging     | Kilogram        | 8.04                |
| Dimensions (L × W × H)     | Millimetre      | 385 × 339 × 1162    |

| Equipment                               |      |       |
|-----------------------------------------|------|-------|
| Polishing pads                          | Unit | 3     |
| Filter bag                              |      | Paper |
| Auto cord rewind                        |      |       |
| Textile bag incl. accessory compartment |      | -     |
| Included in delivery.                   |      |       |

FP 303, 1.056-820.0, 2024-09-02

### KARCHER





#### Ergonomic handle

■ For convenient and effortless cleaning.



#### Cord storage directly on the handle

• For easy and tidy storage of the cord on both cord hooks.



# High-quality textile bag, includes separate accessory compartment

• For space-saving storage of the polishing pads provided.

### **EQUIPMENT FOR FP 303** 1.056-820.0



















|                                                           |   |             |                                                                                                                                                                                                                                                                                                                                                                | _ |