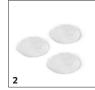

### **EQUIPMENT FOR FP 303** 1.056-820.0

|                                                           |   |             |                                                                                                                                                                                                                                                                                                                                                                | _ |
|-----------------------------------------------------------|---|-------------|----------------------------------------------------------------------------------------------------------------------------------------------------------------------------------------------------------------------------------------------------------------------------------------------------------------------------------------------------------------|---|
|                                                           |   |             |                                                                                                                                                                                                                                                                                                                                                                |   |
|                                                           |   | Order No.   | Description                                                                                                                                                                                                                                                                                                                                                    |   |
| VACUUM POLISHERS                                          |   |             |                                                                                                                                                                                                                                                                                                                                                                |   |
| Polishing pads                                            |   |             |                                                                                                                                                                                                                                                                                                                                                                |   |
| Polishing pads (universal)                                | 1 | 2.863-193.0 | 3 polishing pads for FP 303 vacuum floor polisher. Ideal for polishing hard surfaces such as parquet, stone, linoleum, cork, PVC and laminate floors.                                                                                                                                                                                                          | - |
| Waxed parquet polishing pads                              | 2 | 2.863-196.0 | 3 polishing pads for FP 303 vacuum floor polisher. Ideal for polishing waxed hard surfaces, e.g. waxed parquet floors.                                                                                                                                                                                                                                         |   |
| Sealed parquet/laminate polishing pads                    | 3 | 2.863-197.0 | 3 polishing pads for FP 303 vacuum floor polisher. Ideal for polishing sealed hard surfaces such as sealed parquet, cork and laminate.                                                                                                                                                                                                                         |   |
| Stone/Linoleum/PVC polishing pads                         | 4 | 2.863-198.0 | 3 polishing pads for FP 303 vacuum floor polisher. Ideal for polishing matt stone, PVC or linoleum floors.                                                                                                                                                                                                                                                     |   |
| Filter                                                    |   |             |                                                                                                                                                                                                                                                                                                                                                                |   |
| Paper filter bags                                         | 5 | 6.904-128.0 | 3 replacement paper filter bags for FP 303 vacuum floor polisher.                                                                                                                                                                                                                                                                                              |   |
| BASIC CLEANERS                                            |   |             |                                                                                                                                                                                                                                                                                                                                                                |   |
| Stone, linoleum, PVC                                      |   |             |                                                                                                                                                                                                                                                                                                                                                                |   |
| General purpose cleaner for stone/linoleum/PVC            | 6 | 6.295-775.0 | For thorough removal of old protective layers and stubborn dirt from stone, linoleum and PVC. For best results, use together with Kärcher care agents. Can also be used for normal cleaning of sealed parquet and cork.  Note: not suitable for unsealed wooden surfaces.                                                                                      | С |
| FLOOR CARE                                                |   |             |                                                                                                                                                                                                                                                                                                                                                                |   |
| Waxed parquet                                             |   |             |                                                                                                                                                                                                                                                                                                                                                                | П |
| Floor care waxed parquet/parquet with oil-wax finish      | 7 | 6.295-778.0 | Optimal care and protection for waxed wooden floors or wooden floors with oil/wax finish. Traces are removed, the care film is renewed and the floor is left with a silky shine. Notes: leave treated floors to harden for 24 hours, do not apply water, do not move furniture and do not walk on the floor wearing shoes. Store in a frost-free place.        | С |
| Varnished parquet, laminate                               |   |             |                                                                                                                                                                                                                                                                                                                                                                |   |
| Floor Care for sealed parquet / laminate / cork<br>RM 531 | 8 | 6.295-777.0 | Optimum care and protection for sealed parquet, laminate and cork floors. Traces are removed, the care film is renewed and the floor is left with a silky shine. Notes: leave treated floors to harden for 24 hours, do not apply water, do not move furniture and do not walk on the floor wearing shoes.                                                     | С |
| Matte stone, linoleum, PVC                                |   |             |                                                                                                                                                                                                                                                                                                                                                                |   |
| Floor cleaner for matt stone, linoleum and PVC            | 9 | 6.295-776.0 | Optimum care and protection for matt artificial and natural stone floors, linoleum and PVC. Traces are removed, the care film is renewed and the floor is left with a silky matt shine. Notes: Allow treated floors to harden for 24 hours, do not apply water, do not move furniture and do not walk on the floor wearing shoes. Store in a frost-free place. | С |