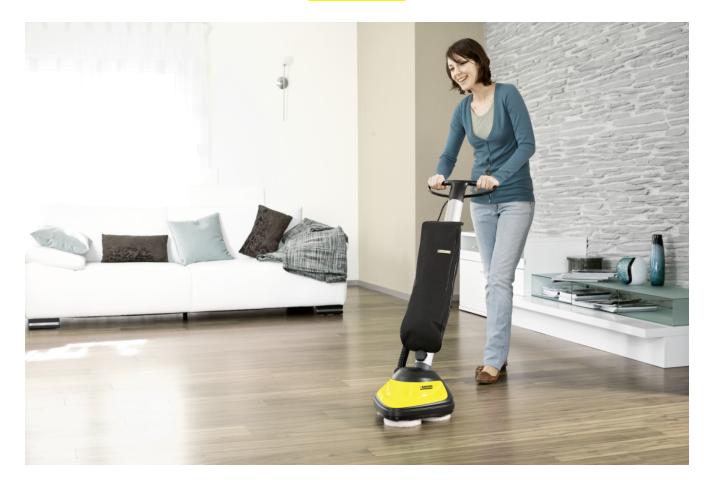

# **FP 303**

The new ergonomic FP 303 is easy to handle and is able to clean all sorts of hard floors: laminate, parquet, PVC and linoleum. Kaercher offers a complete system for polishing: Floor polisher, floor care products and polishing pads.