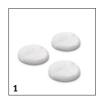

### **EQUIPMENT FOR FP 303** 1.056-820.0

|                                                           |   |             |                                                                                                                                                                                                                                                                                                                                                                | _ |
|-----------------------------------------------------------|---|-------------|----------------------------------------------------------------------------------------------------------------------------------------------------------------------------------------------------------------------------------------------------------------------------------------------------------------------------------------------------------------|---|
|                                                           |   |             |                                                                                                                                                                                                                                                                                                                                                                |   |
|                                                           |   | Order No.   | Description                                                                                                                                                                                                                                                                                                                                                    |   |
| VACUUM POLISHERS                                          |   |             |                                                                                                                                                                                                                                                                                                                                                                |   |
| Polishing pads                                            |   |             |                                                                                                                                                                                                                                                                                                                                                                |   |
| Polishing pads (universal)                                | 1 | 2.863-193.0 | 3 polishing pads for FP 303 vacuum floor polisher. Ideal for polishing hard surfaces such as parquet, stone, linoleum, cork, PVC and laminate floors.                                                                                                                                                                                                          | - |
| Waxed parquet polishing pads                              | 2 | 2.863-196.0 | 3 polishing pads for FP 303 vacuum floor polisher. Ideal for polishing waxed hard surfaces, e.g. waxed parquet floors.                                                                                                                                                                                                                                         |   |
| Sealed parquet/laminate polishing pads                    | 3 | 2.863-197.0 | 3 polishing pads for FP 303 vacuum floor polisher. Ideal for polishing sealed hard surfaces such as sealed parquet, cork and laminate.                                                                                                                                                                                                                         |   |
| Stone/Linoleum/PVC polishing pads                         | 4 | 2.863-198.0 | 3 polishing pads for FP 303 vacuum floor polisher. Ideal for polishing matt stone, PVC or linoleum floors.                                                                                                                                                                                                                                                     |   |
| Filter                                                    |   |             |                                                                                                                                                                                                                                                                                                                                                                |   |
| Paper filter bags                                         | 5 | 6.904-128.0 | 3 replacement paper filter bags for FP 303 vacuum floor polisher.                                                                                                                                                                                                                                                                                              |   |
| BASIC CLEANERS                                            |   |             |                                                                                                                                                                                                                                                                                                                                                                |   |
| Stone, linoleum, PVC                                      |   |             |                                                                                                                                                                                                                                                                                                                                                                |   |
| General purpose cleaner for stone/linoleum/PVC            | 6 | 6.295-775.0 | For thorough removal of old protective layers and stubborn dirt from stone, linoleum and PVC. For best results, use together with Kärcher care agents. Can also be used for normal cleaning of sealed parquet and cork.  Note: not suitable for unsealed wooden surfaces.                                                                                      | С |
| FLOOR CARE                                                |   |             |                                                                                                                                                                                                                                                                                                                                                                |   |
| Waxed parquet                                             |   |             |                                                                                                                                                                                                                                                                                                                                                                | П |
| Floor care waxed parquet/parquet with oil-wax finish      | 7 | 6.295-778.0 | Optimal care and protection for waxed wooden floors or wooden floors with oil/wax finish. Traces are removed, the care film is renewed and the floor is left with a silky shine. Notes: leave treated floors to harden for 24 hours, do not apply water, do not move furniture and do not walk on the floor wearing shoes. Store in a frost-free place.        | С |
| Varnished parquet, laminate                               |   |             |                                                                                                                                                                                                                                                                                                                                                                |   |
| Floor Care for sealed parquet / laminate / cork<br>RM 531 | 8 | 6.295-777.0 | Optimum care and protection for sealed parquet, laminate and cork floors. Traces are removed, the care film is renewed and the floor is left with a silky shine. Notes: leave treated floors to harden for 24 hours, do not apply water, do not move furniture and do not walk on the floor wearing shoes.                                                     | С |
| Matte stone, linoleum, PVC                                |   |             |                                                                                                                                                                                                                                                                                                                                                                |   |
| Floor cleaner for matt stone, linoleum and PVC            | 9 | 6.295-776.0 | Optimum care and protection for matt artificial and natural stone floors, linoleum and PVC. Traces are removed, the care film is renewed and the floor is left with a silky matt shine. Notes: Allow treated floors to harden for 24 hours, do not apply water, do not move furniture and do not walk on the floor wearing shoes. Store in a frost-free place. | С |