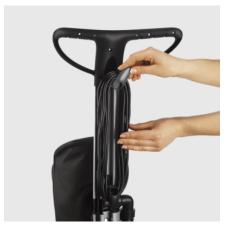

#### Cord storage directly on the handle

• For easy and tidy storage of the cord on both cord hooks.