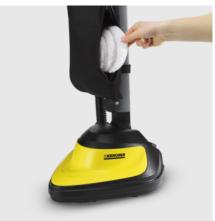

# **FP 303**

The new ergonomic FP 303 is easy to handle and is able to clean all sorts of hard floors: laminate, parquet, PVC and linoleum. Kaercher offers a complete system for polishing: Floor polisher, floor care products and polishing pads.

# High-quality textile bag, includes separate accessory compartment

• For space-saving storage of the polishing pads provided.