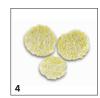

### **EQUIPMENT FOR FP 303** 1.056-820.0

|                                                           |   |             |                                                                                                                                                                                                                                                                                                                                                                | _ |
|-----------------------------------------------------------|---|-------------|----------------------------------------------------------------------------------------------------------------------------------------------------------------------------------------------------------------------------------------------------------------------------------------------------------------------------------------------------------------|---|
|                                                           |   |             |                                                                                                                                                                                                                                                                                                                                                                |   |
|                                                           |   | Order No.   | Description                                                                                                                                                                                                                                                                                                                                                    |   |
| VACUUM POLISHERS                                          |   |             |                                                                                                                                                                                                                                                                                                                                                                |   |
| Polishing pads                                            |   |             |                                                                                                                                                                                                                                                                                                                                                                |   |
| Polishing pads (universal)                                | 1 | 2.863-193.0 | 3 polishing pads for FP 303 vacuum floor polisher. Ideal for polishing hard surfaces such as parquet, stone, linoleum, cork, PVC and laminate floors.                                                                                                                                                                                                          | - |
| Waxed parquet polishing pads                              | 2 | 2.863-196.0 | 3 polishing pads for FP 303 vacuum floor polisher. Ideal for polishing waxed hard surfaces, e.g. waxed parquet floors.                                                                                                                                                                                                                                         |   |
| Sealed parquet/laminate polishing pads                    | 3 | 2.863-197.0 | 3 polishing pads for FP 303 vacuum floor polisher. Ideal for polishing sealed hard surfaces such as sealed parquet, cork and laminate.                                                                                                                                                                                                                         |   |
| Stone/Linoleum/PVC polishing pads                         | 4 | 2.863-198.0 | 3 polishing pads for FP 303 vacuum floor polisher. Ideal for polishing matt stone, PVC or linoleum floors.                                                                                                                                                                                                                                                     |   |
| Filter                                                    |   |             |                                                                                                                                                                                                                                                                                                                                                                |   |
| Paper filter bags                                         | 5 | 6.904-128.0 | 3 replacement paper filter bags for FP 303 vacuum floor polisher.                                                                                                                                                                                                                                                                                              |   |
| BASIC CLEANERS                                            |   |             |                                                                                                                                                                                                                                                                                                                                                                |   |
| Stone, linoleum, PVC                                      |   |             |                                                                                                                                                                                                                                                                                                                                                                |   |
| General purpose cleaner for stone/linoleum/PVC            | 6 | 6.295-775.0 | For thorough removal of old protective layers and stubborn dirt from stone, linoleum and PVC. For best results, use together with Kärcher care agents. Can also be used for normal cleaning of sealed parquet and cork.  Note: not suitable for unsealed wooden surfaces.                                                                                      | С |
| FLOOR CARE                                                |   |             |                                                                                                                                                                                                                                                                                                                                                                |   |
| Waxed parquet                                             |   |             |                                                                                                                                                                                                                                                                                                                                                                | П |
| Floor care waxed parquet/parquet with oil-wax finish      | 7 | 6.295-778.0 | Optimal care and protection for waxed wooden floors or wooden floors with oil/wax finish. Traces are removed, the care film is renewed and the floor is left with a silky shine. Notes: leave treated floors to harden for 24 hours, do not apply water, do not move furniture and do not walk on the floor wearing shoes. Store in a frost-free place.        | С |
| Varnished parquet, laminate                               |   |             |                                                                                                                                                                                                                                                                                                                                                                |   |
| Floor Care for sealed parquet / laminate / cork<br>RM 531 | 8 | 6.295-777.0 | Optimum care and protection for sealed parquet, laminate and cork floors. Traces are removed, the care film is renewed and the floor is left with a silky shine. Notes: leave treated floors to harden for 24 hours, do not apply water, do not move furniture and do not walk on the floor wearing shoes.                                                     | С |
| Matte stone, linoleum, PVC                                |   |             |                                                                                                                                                                                                                                                                                                                                                                |   |
| Floor cleaner for matt stone, linoleum and PVC            | 9 | 6.295-776.0 | Optimum care and protection for matt artificial and natural stone floors, linoleum and PVC. Traces are removed, the care film is renewed and the floor is left with a silky matt shine. Notes: Allow treated floors to harden for 24 hours, do not apply water, do not move furniture and do not walk on the floor wearing shoes. Store in a frost-free place. | С |