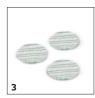

### **EQUIPMENT FOR FP 303** 1.056-820.0

|                                                           |   |             |                                                                                                                                                                                                                                                                                                                                                                | _ |
|-----------------------------------------------------------|---|-------------|----------------------------------------------------------------------------------------------------------------------------------------------------------------------------------------------------------------------------------------------------------------------------------------------------------------------------------------------------------------|---|
|                                                           |   |             |                                                                                                                                                                                                                                                                                                                                                                |   |
|                                                           |   | Order No.   | Description                                                                                                                                                                                                                                                                                                                                                    |   |
| VACUUM POLISHERS                                          |   |             |                                                                                                                                                                                                                                                                                                                                                                |   |
| Polishing pads                                            |   |             |                                                                                                                                                                                                                                                                                                                                                                |   |
| Polishing pads (universal)                                | 1 | 2.863-193.0 | 3 polishing pads for FP 303 vacuum floor polisher. Ideal for polishing hard surfaces such as parquet, stone, linoleum, cork, PVC and laminate floors.                                                                                                                                                                                                          | - |
| Waxed parquet polishing pads                              | 2 | 2.863-196.0 | 3 polishing pads for FP 303 vacuum floor polisher. Ideal for polishing waxed hard surfaces, e.g. waxed parquet floors.                                                                                                                                                                                                                                         |   |
| Sealed parquet/laminate polishing pads                    | 3 | 2.863-197.0 | 3 polishing pads for FP 303 vacuum floor polisher. Ideal for polishing sealed hard surfaces such as sealed parquet, cork and laminate.                                                                                                                                                                                                                         |   |
| Stone/Linoleum/PVC polishing pads                         | 4 | 2.863-198.0 | 3 polishing pads for FP 303 vacuum floor polisher. Ideal for polishing matt stone, PVC or linoleum floors.                                                                                                                                                                                                                                                     |   |
| Filter                                                    |   |             |                                                                                                                                                                                                                                                                                                                                                                |   |
| Paper filter bags                                         | 5 | 6.904-128.0 | 3 replacement paper filter bags for FP 303 vacuum floor polisher.                                                                                                                                                                                                                                                                                              |   |
| BASIC CLEANERS                                            |   |             |                                                                                                                                                                                                                                                                                                                                                                |   |
| Stone, linoleum, PVC                                      |   |             |                                                                                                                                                                                                                                                                                                                                                                |   |
| General purpose cleaner for stone/linoleum/PVC            | 6 | 6.295-775.0 | For thorough removal of old protective layers and stubborn dirt from stone, linoleum and PVC. For best results, use together with Kärcher care agents. Can also be used for normal cleaning of sealed parquet and cork.  Note: not suitable for unsealed wooden surfaces.                                                                                      | С |
| FLOOR CARE                                                |   |             |                                                                                                                                                                                                                                                                                                                                                                |   |
| Waxed parquet                                             |   |             |                                                                                                                                                                                                                                                                                                                                                                | П |
| Floor care waxed parquet/parquet with oil-wax finish      | 7 | 6.295-778.0 | Optimal care and protection for waxed wooden floors or wooden floors with oil/wax finish. Traces are removed, the care film is renewed and the floor is left with a silky shine. Notes: leave treated floors to harden for 24 hours, do not apply water, do not move furniture and do not walk on the floor wearing shoes. Store in a frost-free place.        | С |
| Varnished parquet, laminate                               |   |             |                                                                                                                                                                                                                                                                                                                                                                |   |
| Floor Care for sealed parquet / laminate / cork<br>RM 531 | 8 | 6.295-777.0 | Optimum care and protection for sealed parquet, laminate and cork floors. Traces are removed, the care film is renewed and the floor is left with a silky shine. Notes: leave treated floors to harden for 24 hours, do not apply water, do not move furniture and do not walk on the floor wearing shoes.                                                     | С |
| Matte stone, linoleum, PVC                                |   |             |                                                                                                                                                                                                                                                                                                                                                                |   |
| Floor cleaner for matt stone, linoleum and PVC            | 9 | 6.295-776.0 | Optimum care and protection for matt artificial and natural stone floors, linoleum and PVC. Traces are removed, the care film is renewed and the floor is left with a silky matt shine. Notes: Allow treated floors to harden for 24 hours, do not apply water, do not move furniture and do not walk on the floor wearing shoes. Store in a frost-free place. | С |