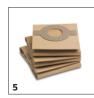

### **EQUIPMENT FOR FP 303** 1.056-820.0

|                                                           |   |             |                                                                                                                                                                                                                                                                                                                                                                | _ |
|-----------------------------------------------------------|---|-------------|----------------------------------------------------------------------------------------------------------------------------------------------------------------------------------------------------------------------------------------------------------------------------------------------------------------------------------------------------------------|---|
|                                                           |   |             |                                                                                                                                                                                                                                                                                                                                                                |   |
|                                                           |   | Order No.   | Description                                                                                                                                                                                                                                                                                                                                                    |   |
| VACUUM POLISHERS                                          |   |             |                                                                                                                                                                                                                                                                                                                                                                |   |
| Polishing pads                                            |   |             |                                                                                                                                                                                                                                                                                                                                                                |   |
| Polishing pads (universal)                                | 1 | 2.863-193.0 | 3 polishing pads for FP 303 vacuum floor polisher. Ideal for polishing hard surfaces such as parquet, stone, linoleum, cork, PVC and laminate floors.                                                                                                                                                                                                          | - |
| Waxed parquet polishing pads                              | 2 | 2.863-196.0 | 3 polishing pads for FP 303 vacuum floor polisher. Ideal for polishing waxed hard surfaces, e.g. waxed parquet floors.                                                                                                                                                                                                                                         |   |
| Sealed parquet/laminate polishing pads                    | 3 | 2.863-197.0 | 3 polishing pads for FP 303 vacuum floor polisher. Ideal for polishing sealed hard surfaces such as sealed parquet, cork and laminate.                                                                                                                                                                                                                         |   |
| Stone/Linoleum/PVC polishing pads                         | 4 | 2.863-198.0 | 3 polishing pads for FP 303 vacuum floor polisher. Ideal for polishing matt stone, PVC or linoleum floors.                                                                                                                                                                                                                                                     |   |
| Filter                                                    |   |             |                                                                                                                                                                                                                                                                                                                                                                |   |
| Paper filter bags                                         | 5 | 6.904-128.0 | 3 replacement paper filter bags for FP 303 vacuum floor polisher.                                                                                                                                                                                                                                                                                              |   |
| BASIC CLEANERS                                            |   |             |                                                                                                                                                                                                                                                                                                                                                                |   |
| Stone, linoleum, PVC                                      |   |             |                                                                                                                                                                                                                                                                                                                                                                |   |
| General purpose cleaner for stone/linoleum/PVC            | 6 | 6.295-775.0 | For thorough removal of old protective layers and stubborn dirt from stone, linoleum and PVC. For best results, use together with Kärcher care agents. Can also be used for normal cleaning of sealed parquet and cork.  Note: not suitable for unsealed wooden surfaces.                                                                                      | С |
| FLOOR CARE                                                |   |             |                                                                                                                                                                                                                                                                                                                                                                |   |
| Waxed parquet                                             |   |             |                                                                                                                                                                                                                                                                                                                                                                | П |
| Floor care waxed parquet/parquet with oil-wax finish      | 7 | 6.295-778.0 | Optimal care and protection for waxed wooden floors or wooden floors with oil/wax finish. Traces are removed, the care film is renewed and the floor is left with a silky shine. Notes: leave treated floors to harden for 24 hours, do not apply water, do not move furniture and do not walk on the floor wearing shoes. Store in a frost-free place.        | С |
| Varnished parquet, laminate                               |   |             |                                                                                                                                                                                                                                                                                                                                                                |   |
| Floor Care for sealed parquet / laminate / cork<br>RM 531 | 8 | 6.295-777.0 | Optimum care and protection for sealed parquet, laminate and cork floors. Traces are removed, the care film is renewed and the floor is left with a silky shine. Notes: leave treated floors to harden for 24 hours, do not apply water, do not move furniture and do not walk on the floor wearing shoes.                                                     | С |
| Matte stone, linoleum, PVC                                |   |             |                                                                                                                                                                                                                                                                                                                                                                |   |
| Floor cleaner for matt stone, linoleum and PVC            | 9 | 6.295-776.0 | Optimum care and protection for matt artificial and natural stone floors, linoleum and PVC. Traces are removed, the care film is renewed and the floor is left with a silky matt shine. Notes: Allow treated floors to harden for 24 hours, do not apply water, do not move furniture and do not walk on the floor wearing shoes. Store in a frost-free place. | С |