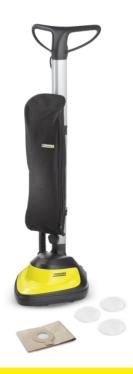

# **FP 303**

The new ergonomic FP 303 is easy to handle and is able to clean all sorts of hard floors: laminate, parquet, PVC and linoleum. Kaercher offers a complete system for polishing: Floor polisher, floor care products and polishing pads.

Order No.

1.056-820.0

- Perfect polishing result thanks to high pad rotation
- Ergonomic construction and optimized shape
- Accessory storage on the device

| _                          |                 |                     |
|----------------------------|-----------------|---------------------|
| Technical data             |                 |                     |
| EAN code                   |                 | 4039784195769       |
|                            | Revolution      |                     |
| Speed                      | s per<br>minute | 1000                |
| Rated input power          | Watt            | 600                 |
| Working width              | Millimetre      | 290                 |
| Filter bag capacity        | Litre           | 4                   |
| Type of current            | Volt /<br>Hertz | 220 - 240 / 50 - 60 |
| Weight without accessories | Kilogram        | 6.6                 |
| Weight incl. packaging     | Kilogram        | 8.04                |
| Dimensions (L × W × H)     | Millimetre      | 385 × 339 × 1162    |

| Equipment                               |      |       |
|-----------------------------------------|------|-------|
| Polishing pads                          | Unit | 3     |
| Filter bag                              |      | Paper |
| Auto cord rewind                        |      |       |
| Textile bag incl. accessory compartment |      | -     |
| Included in delivery.                   |      |       |