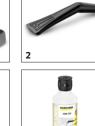

# EQUIPMENT FOR ULTRA CLEAN - CARPET & COUCH CLEANER 1.081-200.0

3

....

8

9

|                                                                 |   | Order No.   | Description                                                                                                                                                                                                                                                                       |     |  |
|-----------------------------------------------------------------|---|-------------|-----------------------------------------------------------------------------------------------------------------------------------------------------------------------------------------------------------------------------------------------------------------------------------|-----|--|
| VACUUMS                                                         |   |             |                                                                                                                                                                                                                                                                                   |     |  |
| Nozzles                                                         |   |             |                                                                                                                                                                                                                                                                                   |     |  |
| Switchable wet and dry floor nozzle with integrated parking nib | 1 | 2.863-000.0 | Switchable wet and dry vacuum nozzle for perfect dirt intake. Easy adaptation to wet or dry dirt<br>using foot switch. For all Kärcher Home & Garden multi-purpose vacuum cleaners.                                                                                               |     |  |
| Car vacuuming tool                                              | 2 | 2.863-145.0 | Handy car vacuuming tool for quick and easy cleaning - from the footwell to the boot.                                                                                                                                                                                             |     |  |
| Upholstery nozzle                                               | 3 | 2.885-018.0 | Hand-held nozzle for wet vacuum cleaners. Ideal for deep cleaning upholstery and car seats.                                                                                                                                                                                       |     |  |
| Crevice nozzle extra long WD *ww                                | 4 | 2.863-306.0 | Completely overhauled extra-long crevice nozzle. Ideal for hard-to-reach places in the car (e.g. gaps and crevices/joints). Suitable for all Kärcher Home & Garden wet and dry vacuum cleaners.                                                                                   | ; [ |  |
| Filters                                                         |   |             |                                                                                                                                                                                                                                                                                   |     |  |
| Fleece filter bag MV 4/5/6                                      | 5 | 2.863-006.0 | Extremely tear-resistant fleece filter bags with a high dust retention rate. Significantly longer<br>suction intervals compared with paper filter bags. For all Kärcher Home & Garden multi-purpose<br>vacs from the MV 4 to MV 6 ranges.                                         |     |  |
| Accessory kits                                                  |   |             |                                                                                                                                                                                                                                                                                   |     |  |
| Home kit                                                        | 6 | 2.863-002.0 | The Home kit MV includes a switchable dry vacuum nozzle and an upholstery nozzle. The practical<br>accessory kit is suitable for all Kärcher multi-purpose vacuum cleaners from the Home & Garden<br>area.                                                                        |     |  |
| SUCTION NOZZLES                                                 |   |             |                                                                                                                                                                                                                                                                                   |     |  |
| Upholstery nozzles                                              |   |             |                                                                                                                                                                                                                                                                                   |     |  |
| Upholstery brush                                                | 7 | 6.905-998.0 | Plastic upholstery nozzle in DN 35.                                                                                                                                                                                                                                               |     |  |
| CARPET AND UPHOLSTERY CLEANING                                  |   |             |                                                                                                                                                                                                                                                                                   |     |  |
| Carpet cleaner, RM 519                                          | 8 | 6.295-771.0 | Liquid detergent with quick dry formula for interim cleaning. Suitable for carpets, rugs, upholstery, car seats, etc.                                                                                                                                                             | 0   |  |
| CARPET UND UPHOLSTERY CARE                                      |   |             |                                                                                                                                                                                                                                                                                   |     |  |
| Care Tex                                                        | 9 | 6.295-769.0 | Highly effective, long-lasting protection for all textile coverings. Carpets, upholstery and car seats<br>are covered with a dirt-repellent protective film which helps to prevent dirt accumulating in future.<br>Therefore, dirt can be vacuumed up more easily and thoroughly. | . 0 |  |