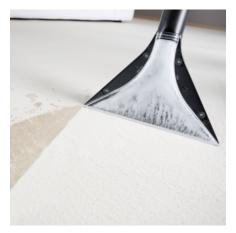

### Two-tank system

- Separate tanks for clean and dirty water.
- Easy filling and emptying.

Kärcher nozzle technology

• Reduces drying time by 50%.