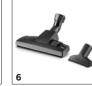

#### Spray extraction hose with handle Metre 2 Unit / Spray extraction tubes 2 / 0.5 / Plastic Metre Spray extraction nozzle with hard surface attachment Adjustable floor nozzle with 2 Dry floor nozzle brush strips Crevice nozzle normal Upholstery nozzle Flat pleated filter Carpet Cleaner RM 519 / 100 **Cleaning agents** Millilitre Fleece filter bag Unit Manual filter shaker Practical hose and accessory storage 2-in-1 comfort system: integrated spray extraction hose

# EQUIPMENT FOR ULTRA CLEAN - CARPET & COUCH CLEANER 1.081-200.0

3

....

8

9

|                                                                 |   | Order No.   | Description                                                                                                                                                                                                                                                                       |     |  |
|-----------------------------------------------------------------|---|-------------|-----------------------------------------------------------------------------------------------------------------------------------------------------------------------------------------------------------------------------------------------------------------------------------|-----|--|
| VACUUMS                                                         |   |             |                                                                                                                                                                                                                                                                                   |     |  |
| Nozzles                                                         |   |             |                                                                                                                                                                                                                                                                                   |     |  |
| Switchable wet and dry floor nozzle with integrated parking nib | 1 | 2.863-000.0 | Switchable wet and dry vacuum nozzle for perfect dirt intake. Easy adaptation to wet or dry dirt<br>using foot switch. For all Kärcher Home & Garden multi-purpose vacuum cleaners.                                                                                               |     |  |
| Car vacuuming tool                                              | 2 | 2.863-145.0 | Handy car vacuuming tool for quick and easy cleaning - from the footwell to the boot.                                                                                                                                                                                             |     |  |
| Upholstery nozzle                                               | 3 | 2.885-018.0 | Hand-held nozzle for wet vacuum cleaners. Ideal for deep cleaning upholstery and car seats.                                                                                                                                                                                       |     |  |
| Crevice nozzle extra long WD *ww                                | 4 | 2.863-306.0 | Completely overhauled extra-long crevice nozzle. Ideal for hard-to-reach places in the car (e.g. gaps and crevices/joints). Suitable for all Kärcher Home & Garden wet and dry vacuum cleaners.                                                                                   | ; [ |  |
| Filters                                                         |   |             |                                                                                                                                                                                                                                                                                   |     |  |
| Fleece filter bag MV 4/5/6                                      | 5 | 2.863-006.0 | Extremely tear-resistant fleece filter bags with a high dust retention rate. Significantly longer<br>suction intervals compared with paper filter bags. For all Kärcher Home & Garden multi-purpose<br>vacs from the MV 4 to MV 6 ranges.                                         |     |  |
| Accessory kits                                                  |   |             |                                                                                                                                                                                                                                                                                   |     |  |
| Home kit                                                        | 6 | 2.863-002.0 | The Home kit MV includes a switchable dry vacuum nozzle and an upholstery nozzle. The practical<br>accessory kit is suitable for all Kärcher multi-purpose vacuum cleaners from the Home & Garden<br>area.                                                                        |     |  |
| SUCTION NOZZLES                                                 |   |             |                                                                                                                                                                                                                                                                                   |     |  |
| Upholstery nozzles                                              |   |             |                                                                                                                                                                                                                                                                                   |     |  |
| Upholstery brush                                                | 7 | 6.905-998.0 | Plastic upholstery nozzle in DN 35.                                                                                                                                                                                                                                               |     |  |
| CARPET AND UPHOLSTERY CLEANING                                  |   |             |                                                                                                                                                                                                                                                                                   |     |  |
| Carpet cleaner, RM 519                                          | 8 | 6.295-771.0 | Liquid detergent with quick dry formula for interim cleaning. Suitable for carpets, rugs, upholstery, car seats, etc.                                                                                                                                                             | 0   |  |
| CARPET UND UPHOLSTERY CARE                                      |   |             |                                                                                                                                                                                                                                                                                   |     |  |
| Care Tex                                                        | 9 | 6.295-769.0 | Highly effective, long-lasting protection for all textile coverings. Carpets, upholstery and car seats<br>are covered with a dirt-repellent protective film which helps to prevent dirt accumulating in future.<br>Therefore, dirt can be vacuumed up more easily and thoroughly. | . 0 |  |