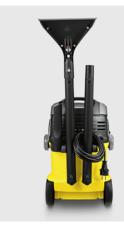

# EQUIPMENT FOR ULTRA CLEAN - CARPET & COUCH CLEANER 1.081-200.0

3

....

8

9

|                                                                 |   | Order No.   | Description                                                                                                                                                                                                                                                                       |     |  |
|-----------------------------------------------------------------|---|-------------|-----------------------------------------------------------------------------------------------------------------------------------------------------------------------------------------------------------------------------------------------------------------------------------|-----|--|
| VACUUMS                                                         |   |             |                                                                                                                                                                                                                                                                                   |     |  |
| Nozzles                                                         |   |             |                                                                                                                                                                                                                                                                                   |     |  |
| Switchable wet and dry floor nozzle with integrated parking nib | 1 | 2.863-000.0 | Switchable wet and dry vacuum nozzle for perfect dirt intake. Easy adaptation to wet or dry dirt<br>using foot switch. For all Kärcher Home & Garden multi-purpose vacuum cleaners.                                                                                               |     |  |
| Car vacuuming tool                                              | 2 | 2.863-145.0 | Handy car vacuuming tool for quick and easy cleaning - from the footwell to the boot.                                                                                                                                                                                             |     |  |
| Upholstery nozzle                                               | 3 | 2.885-018.0 | Hand-held nozzle for wet vacuum cleaners. Ideal for deep cleaning upholstery and car seats.                                                                                                                                                                                       |     |  |
| Crevice nozzle extra long WD *ww                                | 4 | 2.863-306.0 | Completely overhauled extra-long crevice nozzle. Ideal for hard-to-reach places in the car (e.g. gaps and crevices/joints). Suitable for all Kärcher Home & Garden wet and dry vacuum cleaners.                                                                                   | ; [ |  |
| Filters                                                         |   |             |                                                                                                                                                                                                                                                                                   |     |  |
| Fleece filter bag MV 4/5/6                                      | 5 | 2.863-006.0 | Extremely tear-resistant fleece filter bags with a high dust retention rate. Significantly longer<br>suction intervals compared with paper filter bags. For all Kärcher Home & Garden multi-purpose<br>vacs from the MV 4 to MV 6 ranges.                                         |     |  |
| Accessory kits                                                  |   |             |                                                                                                                                                                                                                                                                                   |     |  |
| Home kit                                                        | 6 | 2.863-002.0 | The Home kit MV includes a switchable dry vacuum nozzle and an upholstery nozzle. The practical<br>accessory kit is suitable for all Kärcher multi-purpose vacuum cleaners from the Home & Garden<br>area.                                                                        |     |  |
| SUCTION NOZZLES                                                 |   |             |                                                                                                                                                                                                                                                                                   |     |  |
| Upholstery nozzles                                              |   |             |                                                                                                                                                                                                                                                                                   |     |  |
| Upholstery brush                                                | 7 | 6.905-998.0 | Plastic upholstery nozzle in DN 35.                                                                                                                                                                                                                                               |     |  |
| CARPET AND UPHOLSTERY CLEANING                                  |   |             |                                                                                                                                                                                                                                                                                   |     |  |
| Carpet cleaner, RM 519                                          | 8 | 6.295-771.0 | Liquid detergent with quick dry formula for interim cleaning. Suitable for carpets, rugs, upholstery, car seats, etc.                                                                                                                                                             | 0   |  |
| CARPET UND UPHOLSTERY CARE                                      |   |             |                                                                                                                                                                                                                                                                                   |     |  |
| Care Tex                                                        | 9 | 6.295-769.0 | Highly effective, long-lasting protection for all textile coverings. Carpets, upholstery and car seats<br>are covered with a dirt-repellent protective film which helps to prevent dirt accumulating in future.<br>Therefore, dirt can be vacuumed up more easily and thoroughly. | . 0 |  |