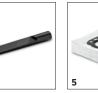

# EQUIPMENT FOR ULTRA CLEAN - CARPET & COUCH CLEANER 1.081-200.0

3

....

8

9

|                                                                 |   | Order No.   | Description                                                                                                                                                                                                                                                                       |     |  |
|-----------------------------------------------------------------|---|-------------|-----------------------------------------------------------------------------------------------------------------------------------------------------------------------------------------------------------------------------------------------------------------------------------|-----|--|
| VACUUMS                                                         |   |             |                                                                                                                                                                                                                                                                                   |     |  |
| Nozzles                                                         |   |             |                                                                                                                                                                                                                                                                                   |     |  |
| Switchable wet and dry floor nozzle with integrated parking nib | 1 | 2.863-000.0 | Switchable wet and dry vacuum nozzle for perfect dirt intake. Easy adaptation to wet or dry dirt<br>using foot switch. For all Kärcher Home & Garden multi-purpose vacuum cleaners.                                                                                               |     |  |
| Car vacuuming tool                                              | 2 | 2.863-145.0 | Handy car vacuuming tool for quick and easy cleaning - from the footwell to the boot.                                                                                                                                                                                             |     |  |
| Upholstery nozzle                                               | 3 | 2.885-018.0 | Hand-held nozzle for wet vacuum cleaners. Ideal for deep cleaning upholstery and car seats.                                                                                                                                                                                       |     |  |
| Crevice nozzle extra long WD *ww                                | 4 | 2.863-306.0 | Completely overhauled extra-long crevice nozzle. Ideal for hard-to-reach places in the car (e.g. gaps and crevices/joints). Suitable for all Kärcher Home & Garden wet and dry vacuum cleaners.                                                                                   | ; [ |  |
| Filters                                                         |   |             |                                                                                                                                                                                                                                                                                   |     |  |
| Fleece filter bag MV 4/5/6                                      | 5 | 2.863-006.0 | Extremely tear-resistant fleece filter bags with a high dust retention rate. Significantly longer<br>suction intervals compared with paper filter bags. For all Kärcher Home & Garden multi-purpose<br>vacs from the MV 4 to MV 6 ranges.                                         |     |  |
| Accessory kits                                                  |   |             |                                                                                                                                                                                                                                                                                   |     |  |
| Home kit                                                        | 6 | 2.863-002.0 | The Home kit MV includes a switchable dry vacuum nozzle and an upholstery nozzle. The practical<br>accessory kit is suitable for all Kärcher multi-purpose vacuum cleaners from the Home & Garden<br>area.                                                                        |     |  |
| SUCTION NOZZLES                                                 |   |             |                                                                                                                                                                                                                                                                                   |     |  |
| Upholstery nozzles                                              |   |             |                                                                                                                                                                                                                                                                                   |     |  |
| Upholstery brush                                                | 7 | 6.905-998.0 | Plastic upholstery nozzle in DN 35.                                                                                                                                                                                                                                               |     |  |
| CARPET AND UPHOLSTERY CLEANING                                  |   |             |                                                                                                                                                                                                                                                                                   |     |  |
| Carpet cleaner, RM 519                                          | 8 | 6.295-771.0 | Liquid detergent with quick dry formula for interim cleaning. Suitable for carpets, rugs, upholstery, car seats, etc.                                                                                                                                                             | 0   |  |
| CARPET UND UPHOLSTERY CARE                                      |   |             |                                                                                                                                                                                                                                                                                   |     |  |
| Care Tex                                                        | 9 | 6.295-769.0 | Highly effective, long-lasting protection for all textile coverings. Carpets, upholstery and car seats<br>are covered with a dirt-repellent protective film which helps to prevent dirt accumulating in future.<br>Therefore, dirt can be vacuumed up more easily and thoroughly. | . 0 |  |