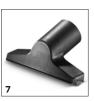

# EQUIPMENT FOR ULTRA CLEAN - CARPET & COUCH CLEANER 1.081-200.0

3

....

8

9

|                                                                 |   | Order No.   | Description                                                                                                                                                                                                                                                                       |     |  |
|-----------------------------------------------------------------|---|-------------|-----------------------------------------------------------------------------------------------------------------------------------------------------------------------------------------------------------------------------------------------------------------------------------|-----|--|
| VACUUMS                                                         |   |             |                                                                                                                                                                                                                                                                                   |     |  |
| Nozzles                                                         |   |             |                                                                                                                                                                                                                                                                                   |     |  |
| Switchable wet and dry floor nozzle with integrated parking nib | 1 | 2.863-000.0 | Switchable wet and dry vacuum nozzle for perfect dirt intake. Easy adaptation to wet or dry dirt<br>using foot switch. For all Kärcher Home & Garden multi-purpose vacuum cleaners.                                                                                               |     |  |
| Car vacuuming tool                                              | 2 | 2.863-145.0 | Handy car vacuuming tool for quick and easy cleaning - from the footwell to the boot.                                                                                                                                                                                             |     |  |
| Upholstery nozzle                                               | 3 | 2.885-018.0 | Hand-held nozzle for wet vacuum cleaners. Ideal for deep cleaning upholstery and car seats.                                                                                                                                                                                       |     |  |
| Crevice nozzle extra long WD *ww                                | 4 | 2.863-306.0 | Completely overhauled extra-long crevice nozzle. Ideal for hard-to-reach places in the car (e.g. gaps and crevices/joints). Suitable for all Kärcher Home & Garden wet and dry vacuum cleaners.                                                                                   | ; [ |  |
| Filters                                                         |   |             |                                                                                                                                                                                                                                                                                   |     |  |
| Fleece filter bag MV 4/5/6                                      | 5 | 2.863-006.0 | Extremely tear-resistant fleece filter bags with a high dust retention rate. Significantly longer<br>suction intervals compared with paper filter bags. For all Kärcher Home & Garden multi-purpose<br>vacs from the MV 4 to MV 6 ranges.                                         |     |  |
| Accessory kits                                                  |   |             |                                                                                                                                                                                                                                                                                   |     |  |
| Home kit                                                        | 6 | 2.863-002.0 | The Home kit MV includes a switchable dry vacuum nozzle and an upholstery nozzle. The practical<br>accessory kit is suitable for all Kärcher multi-purpose vacuum cleaners from the Home & Garden<br>area.                                                                        |     |  |
| SUCTION NOZZLES                                                 |   |             |                                                                                                                                                                                                                                                                                   |     |  |
| Upholstery nozzles                                              |   |             |                                                                                                                                                                                                                                                                                   |     |  |
| Upholstery brush                                                | 7 | 6.905-998.0 | Plastic upholstery nozzle in DN 35.                                                                                                                                                                                                                                               |     |  |
| CARPET AND UPHOLSTERY CLEANING                                  |   |             |                                                                                                                                                                                                                                                                                   |     |  |
| Carpet cleaner, RM 519                                          | 8 | 6.295-771.0 | Liquid detergent with quick dry formula for interim cleaning. Suitable for carpets, rugs, upholstery, car seats, etc.                                                                                                                                                             | 0   |  |
| CARPET UND UPHOLSTERY CARE                                      |   |             |                                                                                                                                                                                                                                                                                   |     |  |
| Care Tex                                                        | 9 | 6.295-769.0 | Highly effective, long-lasting protection for all textile coverings. Carpets, upholstery and car seats<br>are covered with a dirt-repellent protective film which helps to prevent dirt accumulating in future.<br>Therefore, dirt can be vacuumed up more easily and thoroughly. | . 0 |  |