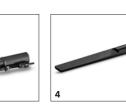

# EQUIPMENT FOR ULTRA CLEAN - CARPET & COUCH CLEANER 1.081-200.0

3

....

8

9

|                                                                 |   | Order No.   | Description                                                                                                                                                                                                                                                                       |     |  |
|-----------------------------------------------------------------|---|-------------|-----------------------------------------------------------------------------------------------------------------------------------------------------------------------------------------------------------------------------------------------------------------------------------|-----|--|
| VACUUMS                                                         |   |             |                                                                                                                                                                                                                                                                                   |     |  |
| Nozzles                                                         |   |             |                                                                                                                                                                                                                                                                                   |     |  |
| Switchable wet and dry floor nozzle with integrated parking nib | 1 | 2.863-000.0 | Switchable wet and dry vacuum nozzle for perfect dirt intake. Easy adaptation to wet or dry dirt<br>using foot switch. For all Kärcher Home & Garden multi-purpose vacuum cleaners.                                                                                               |     |  |
| Car vacuuming tool                                              | 2 | 2.863-145.0 | Handy car vacuuming tool for quick and easy cleaning - from the footwell to the boot.                                                                                                                                                                                             |     |  |
| Upholstery nozzle                                               | 3 | 2.885-018.0 | Hand-held nozzle for wet vacuum cleaners. Ideal for deep cleaning upholstery and car seats.                                                                                                                                                                                       |     |  |
| Crevice nozzle extra long WD *ww                                | 4 | 2.863-306.0 | Completely overhauled extra-long crevice nozzle. Ideal for hard-to-reach places in the car (e.g. gaps and crevices/joints). Suitable for all Kärcher Home & Garden wet and dry vacuum cleaners.                                                                                   | ; [ |  |
| Filters                                                         |   |             |                                                                                                                                                                                                                                                                                   |     |  |
| Fleece filter bag MV 4/5/6                                      | 5 | 2.863-006.0 | Extremely tear-resistant fleece filter bags with a high dust retention rate. Significantly longer<br>suction intervals compared with paper filter bags. For all Kärcher Home & Garden multi-purpose<br>vacs from the MV 4 to MV 6 ranges.                                         |     |  |
| Accessory kits                                                  |   |             |                                                                                                                                                                                                                                                                                   |     |  |
| Home kit                                                        | 6 | 2.863-002.0 | The Home kit MV includes a switchable dry vacuum nozzle and an upholstery nozzle. The practical<br>accessory kit is suitable for all Kärcher multi-purpose vacuum cleaners from the Home & Garden<br>area.                                                                        |     |  |
| SUCTION NOZZLES                                                 |   |             |                                                                                                                                                                                                                                                                                   |     |  |
| Upholstery nozzles                                              |   |             |                                                                                                                                                                                                                                                                                   |     |  |
| Upholstery brush                                                | 7 | 6.905-998.0 | Plastic upholstery nozzle in DN 35.                                                                                                                                                                                                                                               |     |  |
| CARPET AND UPHOLSTERY CLEANING                                  |   |             |                                                                                                                                                                                                                                                                                   |     |  |
| Carpet cleaner, RM 519                                          | 8 | 6.295-771.0 | Liquid detergent with quick dry formula for interim cleaning. Suitable for carpets, rugs, upholstery, car seats, etc.                                                                                                                                                             | 0   |  |
| CARPET UND UPHOLSTERY CARE                                      |   |             |                                                                                                                                                                                                                                                                                   |     |  |
| Care Tex                                                        | 9 | 6.295-769.0 | Highly effective, long-lasting protection for all textile coverings. Carpets, upholstery and car seats<br>are covered with a dirt-repellent protective film which helps to prevent dirt accumulating in future.<br>Therefore, dirt can be vacuumed up more easily and thoroughly. | . 0 |  |