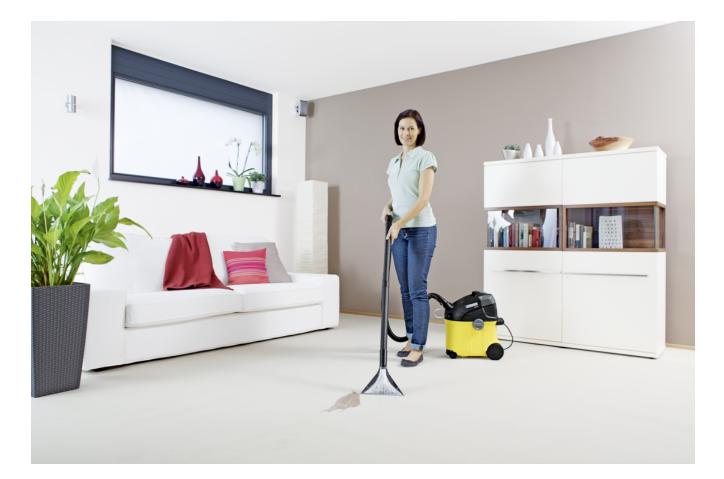

# **ULTRA CLEAN - CARPET & COUCH CLEANER**

Spray extraction cleaner for fibre-deep and thorough cleaning of carpets and hard floors. Can also be used as a wet/dry vacuum cleaner.

### Two-tank system

- Separate tanks for clean and dirty water.
- Easy filling and emptying.

Kärcher nozzle technology

• Reduces drying time by 50%.