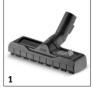

# EQUIPMENT FOR ULTRA CLEAN - CARPET & COUCH CLEANER 1.081-200.0

3

....

8

9

|                                                                 |   | Order No.   | Description                                                                                                                                                                                                                                                                       |     |  |
|-----------------------------------------------------------------|---|-------------|-----------------------------------------------------------------------------------------------------------------------------------------------------------------------------------------------------------------------------------------------------------------------------------|-----|--|
| VACUUMS                                                         |   |             |                                                                                                                                                                                                                                                                                   |     |  |
| Nozzles                                                         |   |             |                                                                                                                                                                                                                                                                                   |     |  |
| Switchable wet and dry floor nozzle with integrated parking nib | 1 | 2.863-000.0 | Switchable wet and dry vacuum nozzle for perfect dirt intake. Easy adaptation to wet or dry dirt<br>using foot switch. For all Kärcher Home & Garden multi-purpose vacuum cleaners.                                                                                               |     |  |
| Car vacuuming tool                                              | 2 | 2.863-145.0 | Handy car vacuuming tool for quick and easy cleaning - from the footwell to the boot.                                                                                                                                                                                             |     |  |
| Upholstery nozzle                                               | 3 | 2.885-018.0 | Hand-held nozzle for wet vacuum cleaners. Ideal for deep cleaning upholstery and car seats.                                                                                                                                                                                       |     |  |
| Crevice nozzle extra long WD *ww                                | 4 | 2.863-306.0 | Completely overhauled extra-long crevice nozzle. Ideal for hard-to-reach places in the car (e.g. gaps and crevices/joints). Suitable for all Kärcher Home & Garden wet and dry vacuum cleaners.                                                                                   | ; [ |  |
| Filters                                                         |   |             |                                                                                                                                                                                                                                                                                   |     |  |
| Fleece filter bag MV 4/5/6                                      | 5 | 2.863-006.0 | Extremely tear-resistant fleece filter bags with a high dust retention rate. Significantly longer<br>suction intervals compared with paper filter bags. For all Kärcher Home & Garden multi-purpose<br>vacs from the MV 4 to MV 6 ranges.                                         |     |  |
| Accessory kits                                                  |   |             |                                                                                                                                                                                                                                                                                   |     |  |
| Home kit                                                        | 6 | 2.863-002.0 | The Home kit MV includes a switchable dry vacuum nozzle and an upholstery nozzle. The practical<br>accessory kit is suitable for all Kärcher multi-purpose vacuum cleaners from the Home & Garden<br>area.                                                                        |     |  |
| SUCTION NOZZLES                                                 |   |             |                                                                                                                                                                                                                                                                                   |     |  |
| Upholstery nozzles                                              |   |             |                                                                                                                                                                                                                                                                                   |     |  |
| Upholstery brush                                                | 7 | 6.905-998.0 | Plastic upholstery nozzle in DN 35.                                                                                                                                                                                                                                               |     |  |
| CARPET AND UPHOLSTERY CLEANING                                  |   |             |                                                                                                                                                                                                                                                                                   |     |  |
| Carpet cleaner, RM 519                                          | 8 | 6.295-771.0 | Liquid detergent with quick dry formula for interim cleaning. Suitable for carpets, rugs, upholstery, car seats, etc.                                                                                                                                                             | 0   |  |
| CARPET UND UPHOLSTERY CARE                                      |   |             |                                                                                                                                                                                                                                                                                   |     |  |
| Care Tex                                                        | 9 | 6.295-769.0 | Highly effective, long-lasting protection for all textile coverings. Carpets, upholstery and car seats<br>are covered with a dirt-repellent protective film which helps to prevent dirt accumulating in future.<br>Therefore, dirt can be vacuumed up more easily and thoroughly. | . 0 |  |