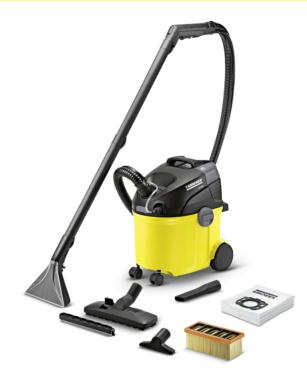

# **ULTRA CLEAN - CARPET & COUCH CLEANER**

Spray extraction cleaner for fibre-deep and thorough cleaning of carpets and hard floors. Can also be used as a wet/dry vacuum cleaner.

### 1.081-200.0

- 2-in-1 comfort system with integrated spray and suction hose
- New nozzle technology: carpet dries 50% faster
- Flat pleated filter for non-stop wet & dry vacuuming

#### Spray extraction hose with handle Metre 2 Unit / Spray extraction tubes 2 / 0.5 / Plastic Metre Spray extraction nozzle with hard surface attachment Adjustable floor nozzle with 2 Dry floor nozzle brush strips Crevice nozzle normal Upholstery nozzle Flat pleated filter Carpet Cleaner RM 519 / 100 **Cleaning agents** Millilitre Fleece filter bag Unit Manual filter shaker Practical hose and accessory storage 2-in-1 comfort system: integrated spray extraction hose