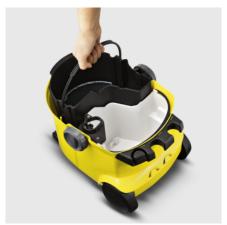

#### Two-tank system

- Separate tanks for clean and dirty water.
- Easy filling and emptying.