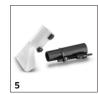

### **EQUIPMENT FOR SE 5.100** 1.081-203.0

|                                                                 |   |             |                                                                                                                                                                                                                                                                            | _   |
|-----------------------------------------------------------------|---|-------------|----------------------------------------------------------------------------------------------------------------------------------------------------------------------------------------------------------------------------------------------------------------------------|-----|
|                                                                 |   |             |                                                                                                                                                                                                                                                                            |     |
|                                                                 |   | Order No.   | Description                                                                                                                                                                                                                                                                |     |
| VACUUMS                                                         |   |             |                                                                                                                                                                                                                                                                            |     |
| Filters                                                         |   |             |                                                                                                                                                                                                                                                                            |     |
| Flat pleated filter                                             | 1 | 6.414-498.0 | Flat pleated filter for wet and dry use without filter replacement. Compact filter with large surface does not protrude into tank.                                                                                                                                         | •   |
| SE fleece filter bag KFI 657                                    | 2 | 2.863-371.0 |                                                                                                                                                                                                                                                                            |     |
| Filter set                                                      | 3 | 6.904-143.0 | '5 high-performance (2-ply) paper filter bags. High-strength bags reliably retain fine dust.                                                                                                                                                                               |     |
| Nozzles                                                         |   | l           |                                                                                                                                                                                                                                                                            | Ė   |
| Switchable wet and dry floor nozzle with integrated parking nib | 4 | 2.863-000.0 | Switchable wet and dry vacuum nozzle for perfect dirt intake. Easy adaptation to wet or dry dirt using foot switch. For all Kärcher Home & Garden multi-purpose vacuum cleaners.                                                                                           | •   |
| Upholstery nozzle                                               | 5 | 2.885-018.0 | Hand-held nozzle for wet vacuum cleaners. Ideal for deep cleaning upholstery and car seats.                                                                                                                                                                                | •   |
| Crevice nozzle extra long WD                                    | 6 | 2.863-306.0 | Completely overhauled extra-long crevice nozzle. Ideal for hard-to-reach places in the car (e.g. gap and crevices/joints). Suitable for all Kärcher Home & Garden wet and dry vacuum cleaners.                                                                             | s [ |
| CARPET AND UPHOLSTERY CLEANING                                  |   |             |                                                                                                                                                                                                                                                                            |     |
| Carpet cleaner, RM 519                                          | 7 | 6.295-771.0 | Liquid detergent with quick dry formula for interim cleaning. Suitable for carpets, rugs, upholstery, car seats, etc.                                                                                                                                                      | .   |
| RM 629N                                                         | 8 | 6.296-237.0 |                                                                                                                                                                                                                                                                            |     |
| CARPET UND UPHOLSTERY CARE                                      |   |             |                                                                                                                                                                                                                                                                            |     |
| Care Tex                                                        | 9 | 6.295-769.0 | Highly effective, long-lasting protection for all textile coverings. Carpets, upholstery and car seats are covered with a dirt-repellent protective film which helps to prevent dirt accumulating in future Therefore, dirt can be vacuumed up more easily and thoroughly. |     |