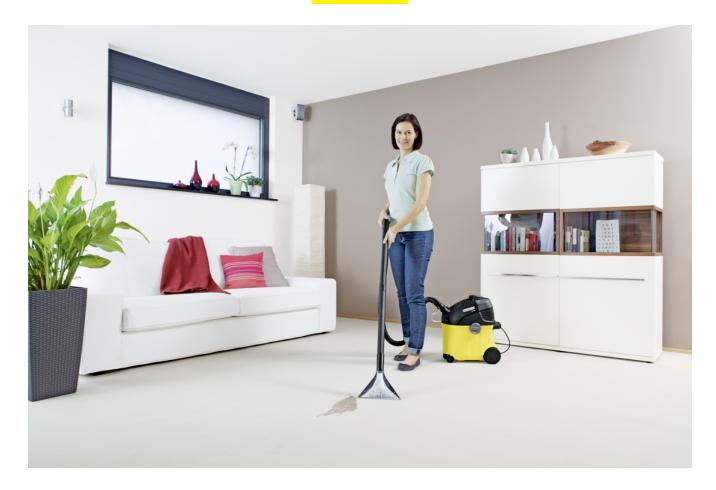

## **SE 5.100**

The SE 5.100 Ultra Clean spray extraction cleaner cleans deep into the fibres. With spray extraction nozzle for upholstery cleaning, 2-in-1 comfort system with integrated spray extraction hose and 2-tank system.