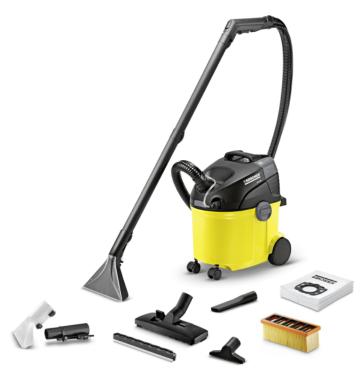

## **SE 5.100**

The SE 5.100 Ultra Clean spray extraction cleaner cleans deep into the fibres. With spray extraction nozzle for upholstery cleaning, 2-in-1 comfort system with integrated spray extraction hose and 2-tank system.

| Equipment                                               |                 |                                             |
|---------------------------------------------------------|-----------------|---------------------------------------------|
| Spray extraction tubes                                  | Unit /<br>Metre | 2 / 0.5 / Plastic                           |
| Spray extraction floor nozzle with hard floor adapter   | Millimetre      | 230                                         |
| Spray extraction upholstery nozzle                      | Millimetre      | 110                                         |
| Crevice nozzle                                          |                 |                                             |
| Dry vacuum floor nozzle                                 |                 | Adjustable floor nozzle with 2 brush strips |
| Upholstery nozzle                                       |                 | -                                           |
| Paper filter bag                                        | Unit            | 1                                           |
| Flat pleated filter                                     |                 | Standard                                    |
| Detergent                                               |                 | Carpet Cleaner RM 519 / 100<br>Millilitre   |
| Manual filter shaker                                    |                 | -                                           |
| Filter status indicator                                 |                 |                                             |
| Practical hose and accessory storage                    |                 | •                                           |
| 2-in-1 comfort system: integrated spray extraction hose |                 | •                                           |
| Included in delivery.                                   |                 |                                             |