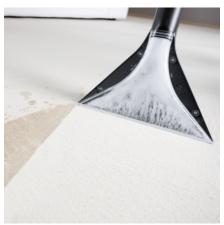

| Carpet Cleaner RM 519 / 100<br>Millilitre   |
| Manual filter shaker                                    |                 | -                                           |
| Filter status indicator                                 |                 |                                             |
| Practical hose and accessory storage                    |                 | •                                           |
| 2-in-1 comfort system: integrated spray extraction hose |                 | •                                           |
| Included in delivery.                                   |                 |                                             |

#### **KARCHER**





#### Two-tank system

- Separate tanks for clean and dirty water.
- Easy filling and emptying.



#### Kärcher nozzle technology

■ Reduces drying time by 50%.



#### **Practical accessory storage**

• Secure and practical on-board accessory storage.



### **EQUIPMENT FOR SE 5.100** 1.081-203.0



















|                                                                 |   |             |                                                                                                                                                                                                                                                                            | _   |
|-----------------------------------------------------------------|---|-------------|-------------------------------------------------------------------------------------------------------------------------------------