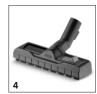

### **EQUIPMENT FOR SE 5.100** 1.081-203.0

|                                                                 |   |             |                                                                                                                                                                                                                                                                            | _   |
|-----------------------------------------------------------------|---|-------------|----------------------------------------------------------------------------------------------------------------------------------------------------------------------------------------------------------------------------------------------------------------------------|-----|
|                                                                 |   |             |                                                                                                                                                                                                                                                                            |     |
|                                                                 |   | Order No.   | Description                                                                                                                                                                                                                                                                |     |
| VACUUMS                                                         |   |             |                                                                                                                                                                                                                                                                            |     |
| Filters                                                         |   |             |                                                                                                                                                                                                                                                                            |     |
| Flat pleated filter                                             | 1 | 6.414-498.0 | Flat pleated filter for wet and dry use without filter replacement. Compact filter with large surface does not protrude into tank.                                                                                                                                         | •   |
| SE fleece filter bag KFI 657                                    | 2 | 2.863-371.0 |                                                                                                                                                                                                                                                                            |     |
| Filter set                                                      | 3 | 6.904-143.0 | '5 high-performance (2-ply) paper filter bags. High-strength bags reliably retain fine dust.                                                                                                                                                                               |     |
| Nozzles                                                         |   | l           |                                                                                                                                                                                                                                                                            | Ė   |
| Switchable wet and dry floor nozzle with integrated parking nib | 4 | 2.863-000.0 | Switchable wet and dry vacuum nozzle for perfect dirt intake. Easy adaptation to wet or dry dirt using foot switch. For all Kärcher Home & Garden multi-purpose vacuum cleaners.                                                                                           | •   |
| Upholstery nozzle                                               | 5 | 2.885-018.0 | Hand-held nozzle for wet vacuum cleaners. Ideal for deep cleaning upholstery and car seats.                                                                                                                                                                                | •   |
| Crevice nozzle extra long WD                                    | 6 | 2.863-306.0 | Completely overhauled extra-long crevice nozzle. Ideal for hard-to-reach places in the car (e.g. gap and crevices/joints). Suitable for all Kärcher Home & Garden wet and dry vacuum cleaners.                                                                             | s [ |
| CARPET AND UPHOLSTERY CLEANING                                  |   |             |                                                                                                                                                                                                                                                                            |     |
| Carpet cleaner, RM 519                                          | 7 | 6.295-771.0 | Liquid detergent with quick dry formula for interim cleaning. Suitable for carpets, rugs, upholstery, car seats, etc.                                                                                                                                                      | .   |
| RM 629N                                                         | 8 | 6.296-237.0 |                                                                                                                                                                                                                                                                            |     |
| CARPET UND UPHOLSTERY CARE                                      |   |             |                                                                                                                                                                                                                                                                            |     |
| Care Tex                                                        | 9 | 6.295-769.0 | Highly effective, long-lasting protection for all textile coverings. Carpets, upholstery and car seats are covered with a dirt-repellent protective film which helps to prevent dirt accumulating in future Therefore, dirt can be vacuumed up more easily and thoroughly. |     |