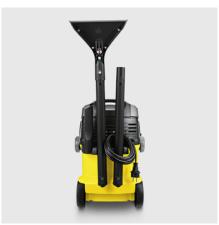

## **SE 5.100**

The SE 5.100 Ultra Clean spray extraction cleaner cleans deep into the fibres. With spray extraction nozzle for upholstery cleaning, 2-in-1 comfort system with integrated spray extraction hose and 2-tank system.

#### Two-tank system

- Separate tanks for clean and dirty water.
- Easy filling and emptying.

#### Kärcher nozzle technology

■ Reduces drying time by 50%.

#### **Practical accessory storage**

• Secure and practical on-board accessory storage.