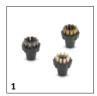

# **EQUIPMENT FOR SGV 8/5 \*AU** 1.092-017.0

|                                 |   |             |                                                                                                                   | Т |
|---------------------------------|---|-------------|-------------------------------------------------------------------------------------------------------------------|---|
|                                 |   | Order No.   | Description                                                                                                       |   |
| STEAM CLEANERS                  |   |             |                                                                                                                   |   |
| Round brush set                 | 1 | 2.863-011.0 | Set consisting of stainless steel, brass and Pekalon round brushes.                                               |   |
| Brush strips, 150 mm            | 2 | 2.889-009.0 | Brush strips for hand nozzle 2.889-008.0.                                                                         | T |
| Round brush stainless steel set | 3 | 2.863-007.0 | Very hard bristles.                                                                                               |   |
| Round brush brass set           | 4 | 2.863-008.0 | Hard bristles.                                                                                                    |   |
| Pekalon round brush set         | 5 | 2.863-009.0 | Medium-hard bristles.                                                                                             |   |
| Round brush blue Pekalon        | 6 | 6.907-587.0 | Blue round brush with medium-hard Pekalon (PEK) bristles for Kärcher SGV 6/5 and SGV 8/5 steam vacuum cleaners.   |   |
| Round brush green Pekalon       | 7 | 6.907-588.0 | Green round brush with medium-hard Pekalon (PEK) bristles for Kärcher SGV 6/5 and SGV 8/5 steam vacuum cleaners.  |   |
| Round brush yellow Pekalon      | 8 | 6.907-589.0 | Yellow round brush with medium-hard Pekalon (PEK) bristles for Kärcher SGV 6/5 and SGV 8/5 steam vacuum cleaners. |   |
| Round brush red Pekalon         | 9 | 6.907-590.0 | Red round brush with medium-hard Pekalon (PEK) bristles for Kärcher SGV 6/5 and SGV 8/5 steam vacuum cleaners.    |   |