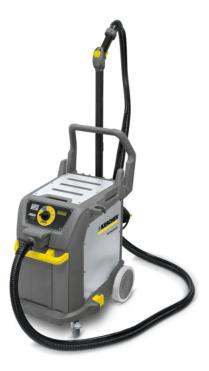

### **SGV 8/5 \*AU**

The easy-to-use SGV 8/5 combines the functions of a steam cleaner and a wet/dry vacuum cleaner. Excess water is removed immediately during steaming. With extra cleaning programmes and accessory integration.

Order No. 1.092-017.0

| Technical data             |            |                 |
|----------------------------|------------|-----------------|
| EAN code                   |            | 4054278241579   |
| Steam pressure             | Bar        | Maximum 8       |
| Heat output                | Watt       | 2400            |
| Heating time               | Minute     | 7               |
| Boiler temperature         | Celsius    | Maximum 173     |
| Hot water temperature      | Celsius    | 70 - 173        |
| Fresh water tank           | Litre      | 5.6             |
| Dirty water tank           | Litre      | 5               |
| Cable length               | Metre      | 7.5             |
| Voltage                    | Volt       | 240 - 240       |
| Frequency                  | Hertz      | 50 - 50         |
| Weight without accessories | Kilogram   | 40              |
| Weight incl. packaging     | Kilogram   | 48              |
| Dimensions (L × W × H)     | Millimetre | 640 × 495 × 965 |
|                            |            |                 |