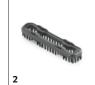

# **EQUIPMENT FOR SGV 8/5 \*AU** 1.092-017.0

|                                 |   |             |                                                                                                                   | Т |
|---------------------------------|---|-------------|-------------------------------------------------------------------------------------------------------------------|---|
|                                 |   | Order No.   | Description                                                                                                       |   |
| STEAM CLEANERS                  |   |             |                                                                                                                   |   |
| Round brush set                 | 1 | 2.863-011.0 | Set consisting of stainless steel, brass and Pekalon round brushes.                                               |   |
| Brush strips, 150 mm            | 2 | 2.889-009.0 | Brush strips for hand nozzle 2.889-008.0.                                                                         | T |
| Round brush stainless steel set | 3 | 2.863-007.0 | Very hard bristles.                                                                                               |   |
| Round brush brass set           | 4 | 2.863-008.0 | Hard bristles.                                                                                                    |   |
| Pekalon round brush set         | 5 | 2.863-009.0 | Medium-hard bristles.                                                                                             |   |
| Round brush blue Pekalon        | 6 | 6.907-587.0 | Blue round brush with medium-hard Pekalon (PEK) bristles for Kärcher SGV 6/5 and SGV 8/5 steam vacuum cleaners.   |   |
| Round brush green Pekalon       | 7 | 6.907-588.0 | Green round brush with medium-hard Pekalon (PEK) bristles for Kärcher SGV 6/5 and SGV 8/5 steam vacuum cleaners.  |   |
| Round brush yellow Pekalon      | 8 | 6.907-589.0 | Yellow round brush with medium-hard Pekalon (PEK) bristles for Kärcher SGV 6/5 and SGV 8/5 steam vacuum cleaners. |   |
| Round brush red Pekalon         | 9 | 6.907-590.0 | Red round brush with medium-hard Pekalon (PEK) bristles for Kärcher SGV 6/5 and SGV 8/5 steam vacuum cleaners.    |   |