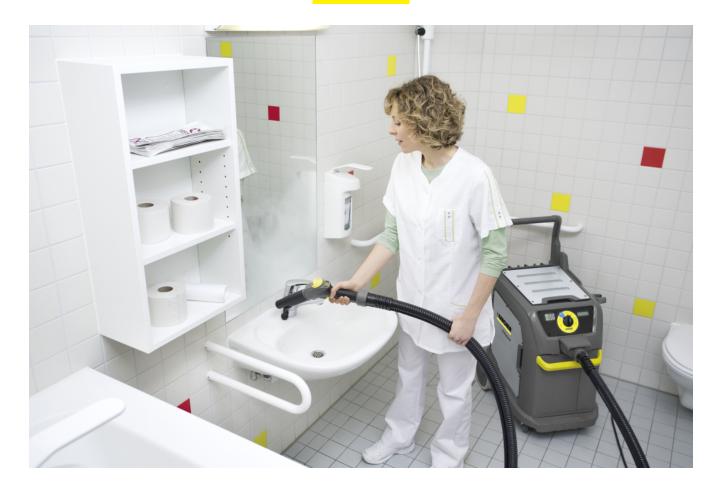

### **SGV 8/5 \*AU**

The easy-to-use SGV 8/5 combines the functions of a steam cleaner and a wet/dry vacuum cleaner. Excess water is removed immediately during steaming. With extra cleaning programmes and accessory integration.

#### KARCHER

eco!efficiency mode

Integrated accessory storage