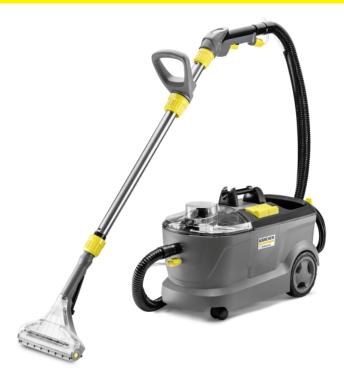

## **PUZZI 10/1**

The Puzzi 10/1 comes with new, ergonomic and time saving accessories like integrated on-board storage for accessories and power cord. The machine is specifically suited for cleaning of carpets and upholstery.

#### Order No.

1.100-137.0

- Removable dirty water tank
- Rubber mounted pump / turbineAdditional handle on floor nozzle

| Technical data             |                              |                 |
|----------------------------|------------------------------|-----------------|
| EAN code                   |                              | 4039784952324   |
| Max. area performance      | Square<br>metres per<br>hour | 20 - 25         |
| Air flow                   | Litres per<br>second         | 74              |
| Vacuum                     | Millibar /<br>Kilopascal     | 220 / 22        |
| Spray rate                 | Litres per<br>minute         | 1               |
| Spray pressure             | Bar                          | 1               |
| Fresh/dirty water tank     | Litre                        | 10 / 9          |
| Turbine power rating       | Watt                         | 1250            |
| Power rating pump          | Watt                         | 40              |
| Type of current            | Volt                         | 240             |
| Weight without accessories | Kilogram                     | 10.5            |
| Dimensions (L × W × H)     | Millimetre                   | 690 × 325 × 440 |
|                            |                              |                 |

| Equipment                                                     |            |                          |
|---------------------------------------------------------------|------------|--------------------------|
| Upholstery nozzle                                             |            | •                        |
| Cleaning agents                                               |            | RM 760 tabs / 2 Unit     |
| Spray suction hose                                            | Metre      | 2.5                      |
| Floor nozzle                                                  | Millimetre | 240                      |
| Integrated accessory storage for<br>upholstery/crevice nozzle |            | •                        |
| Integrated accessory storage for floor nozzle                 |            |                          |
| Spray/suction gun                                             |            | •                        |
| D-handle for spray/suction tube                               |            |                          |
| Removable 2-in-1 container for fresh/dirty water              |            |                          |
| Spray extraction tube                                         | Unit       | 1                        |
| Nozzle mouthpiece                                             |            | Upholstery nozzle / blue |
| Included in delivery.                                         |            |                          |