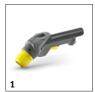

# **EQUIPMENT FOR PUZZI 10/1 1.100-137.0**

|                                                                    | Order No. |             | Description                                                                                                                                                                                              |     |
|--------------------------------------------------------------------|-----------|-------------|----------------------------------------------------------------------------------------------------------------------------------------------------------------------------------------------------------|-----|
| SPRAY EXTRACTION CLEANERS                                          |           |             |                                                                                                                                                                                                          |     |
| Sonstiges                                                          |           |             |                                                                                                                                                                                                          |     |
| Handle                                                             | 1         | 4.130-000.0 | Practical spray/suction gun with nominal width DN 32 for cleaning upholstery, textile surfaces and carpet with upholstery, crevice or floor nozzles of the Puzzi spray extraction cleaners from Kärcher. | •   |
| Extension tube                                                     | 2         | 4.025-004.0 | Spray/suction tube, 775 mm in length, for Puzzi spray extraction cleaners from Kärcher. The tube is ideal for cleaning carpeted floors with the flexible floor nozzle.                                   | S I |
| Cleaning agent container, complete                                 | 3         | 4.070-006.0 | Kit consisting of cleaning agent container and Home Base adapter. For connecting Home Base rail.                                                                                                         |     |
| Floor tools                                                        |           | '           |                                                                                                                                                                                                          |     |
| Flexible floor nozzle, 240 mm, individual                          | 4         | 4.130-008.0 | Floor nozzle with flexible squeegee and transparent section for optimal cleaning of carpets with the Puzzi spray extraction cleaner from Kärcher. Width: 240 mm.                                         | •   |
| Flexible floor nozzle, 240 mm, complete                            | 5         | 4.130-007.0 | Convenient carpet cleaning set for Puzzi spray extraction cleaners from Kärcher. The set consists of a flexible floor nozzle (240 mm), a spray/suction tube and a D-handle.                              | f [ |
| Hand tools                                                         | <u>'</u>  |             |                                                                                                                                                                                                          |     |
| Upholstery nozzle for insertion into<br>spray/vacuum gun for Puzzi | 6         | 4.130-001.0 | Ideal for spray extraction in confined areas: the compact, 110 mm wide upholstery nozzle for use with the spray/vacuum gun of Kärcher Puzzi spray extraction cleaners.                                   | ľ   |
| Spray-extraction hoses                                             |           |             |                                                                                                                                                                                                          |     |
| Spray/suction hose, 2.5 m                                          | 7         | 6.394-826.0 | Spray/suction hose, 2.5 m long. Suitable for Puzzi spray extraction cleaners from Kärcher.                                                                                                               | ľ   |
| Spray/suction hose, 4 m                                            | 8         | 6.394-375.0 | Spray/suction hose with a diameter of 32 mm and a length of 4 m. Suitable for Puzzi spray extraction cleaners from Kärcher.                                                                              |     |