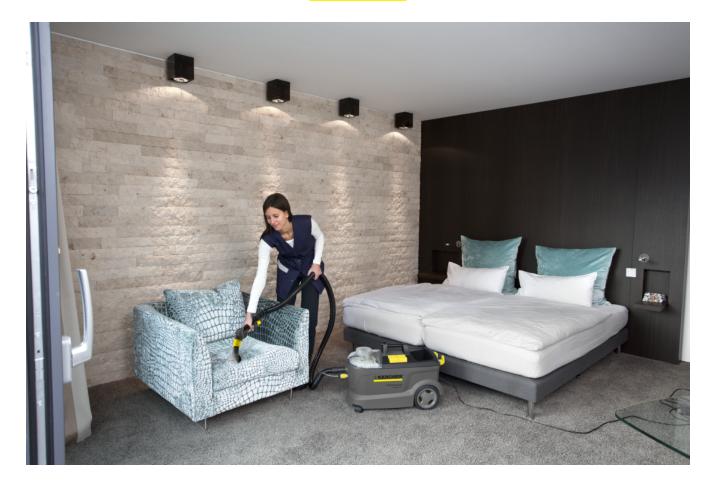

#### Perfectly suitable for everyday use.

 Adjustment of the handle without any tools; accessory/cord fixings; quick change from floor to upholstery nozzle.

#### Versatility of use

 A range of accessories for versatile applications (e.g. crevice nozzle for cleaning car seats and upholstery).