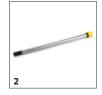

# **EQUIPMENT FOR PUZZI 10/1 1.100-137.0**

|                                                                    | Order No. |             | Description                                                                                                                                                                                              |     |
|--------------------------------------------------------------------|-----------|-------------|----------------------------------------------------------------------------------------------------------------------------------------------------------------------------------------------------------|-----|
| SPRAY EXTRACTION CLEANERS                                          |           |             |                                                                                                                                                                                                          |     |
| Sonstiges                                                          |           |             |                                                                                                                                                                                                          |     |
| Handle                                                             | 1         | 4.130-000.0 | Practical spray/suction gun with nominal width DN 32 for cleaning upholstery, textile surfaces and carpet with upholstery, crevice or floor nozzles of the Puzzi spray extraction cleaners from Kärcher. | •   |
| Extension tube                                                     | 2         | 4.025-004.0 | Spray/suction tube, 775 mm in length, for Puzzi spray extraction cleaners from Kärcher. The tube is ideal for cleaning carpeted floors with the flexible floor nozzle.                                   | S I |
| Cleaning agent container, complete                                 | 3         | 4.070-006.0 | Kit consisting of cleaning agent container and Home Base adapter. For connecting Home Base rail.                                                                                                         |     |
| Floor tools                                                        |           | '           |                                                                                                                                                                                                          |     |
| Flexible floor nozzle, 240 mm, individual                          | 4         | 4.130-008.0 | Floor nozzle with flexible squeegee and transparent section for optimal cleaning of carpets with the Puzzi spray extraction cleaner from Kärcher. Width: 240 mm.                                         | •   |
| Flexible floor nozzle, 240 mm, complete                            | 5         | 4.130-007.0 | Convenient carpet cleaning set for Puzzi spray extraction cleaners from Kärcher. The set consists of a flexible floor nozzle (240 mm), a spray/suction tube and a D-handle.                              | f [ |
| Hand tools                                                         | <u>'</u>  |             |                                                                                                                                                                                                          |     |
| Upholstery nozzle for insertion into<br>spray/vacuum gun for Puzzi | 6         | 4.130-001.0 | Ideal for spray extraction in confined areas: the compact, 110 mm wide upholstery nozzle for use with the spray/vacuum gun of Kärcher Puzzi spray extraction cleaners.                                   | ľ   |
| Spray-extraction hoses                                             |           |             |                                                                                                                                                                                                          |     |
| Spray/suction hose, 2.5 m                                          | 7         | 6.394-826.0 | Spray/suction hose, 2.5 m long. Suitable for Puzzi spray extraction cleaners from Kärcher.                                                                                                               | ľ   |
| Spray/suction hose, 4 m                                            | 8         | 6.394-375.0 | Spray/suction hose with a diameter of 32 mm and a length of 4 m. Suitable for Puzzi spray extraction cleaners from Kärcher.                                                                              |     |