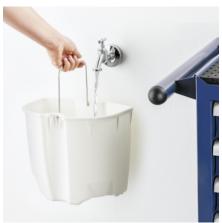

#### Removable dirty water tank

The dirty water tank is easy to remove and can also be used to fill the fresh water tank.