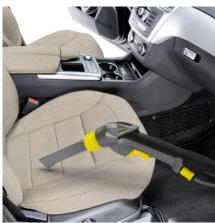

# **EQUIPMENT FOR PUZZI 10/1 1.100-137.0**

|                                                                    | Order No. |             | Description                                                                                                                                                                                              |     |
|--------------------------------------------------------------------|-----------|-------------|----------------------------------------------------------------------------------------------------------------------------------------------------------------------------------------------------------|-----|
| SPRAY EXTRACTION CLEANERS                                          |           |             |                                                                                                                                                                                                          |     |
| Sonstiges                                                          |           |             |                                                                                                                                                                                                          |     |
| Handle                                                             | 1         | 4.130-000.0 | Practical spray/suction gun with nominal width DN 32 for cleaning upholstery, textile surfaces and carpet with upholstery, crevice or floor nozzles of the Puzzi spray extraction cleaners from Kärcher. | •   |
| Extension tube                                                     | 2         | 4.025-004.0 | Spray/suction tube, 775 mm in length, for Puzzi spray extraction cleaners from Kärcher. The tube is ideal for cleaning carpeted floors with the flexible floor nozzle.                                   | S I |
| Cleaning agent container, complete                                 | 3         | 4.070-006.0 | Kit consisting of cleaning agent container and Home Base adapter. For connecting Home Base rail.                                                                                                         |     |
| Floor tools                                                        |           | '           |                                                                                                                                                                                                          |     |
| Flexible floor nozzle, 240 mm, individual                          | 4         | 4.130-008.0 | Floor nozzle with flexible squeegee and transparent section for optimal cleaning of carpets with the Puzzi spray extraction cleaner from Kärcher. Width: 240 mm.                                         | •   |
| Flexible floor nozzle, 240 mm, complete                            | 5         | 4.130-007.0 | Convenient carpet cleaning set for Puzzi spray extraction cleaners from Kärcher. The set consists of a flexible floor nozzle (240 mm), a spray/suction tube and a D-handle.                              | f [ |
| Hand tools                                                         | <u>'</u>  |             |                                                                                                                                                                                                          |     |
| Upholstery nozzle for insertion into<br>spray/vacuum gun for Puzzi | 6         | 4.130-001.0 | Ideal for spray extraction in confined areas: the compact, 110 mm wide upholstery nozzle for use with the spray/vacuum gun of Kärcher Puzzi spray extraction cleaners.                                   | ľ   |
| Spray-extraction hoses                                             |           |             |                                                                                                                                                                                                          |     |
| Spray/suction hose, 2.5 m                                          | 7         | 6.394-826.0 | Spray/suction hose, 2.5 m long. Suitable for Puzzi spray extraction cleaners from Kärcher.                                                                                                               | ľ   |
| Spray/suction hose, 4 m                                            | 8         | 6.394-375.0 | Spray/suction hose with a diameter of 32 mm and a length of 4 m. Suitable for Puzzi spray extraction cleaners from Kärcher.                                                                              |     |