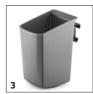

## **PUZZI 10/1**

The Puzzi 10/1 comes with new, ergonomic and time saving accessories like integrated on-board storage for accessories and power cord. The machine is specifically suited for cleaning of carpets and upholstery.

#### Versatility of use

 A range of accessories for versatile applications (e.g. crevice nozzle for cleaning car seats and upholstery).