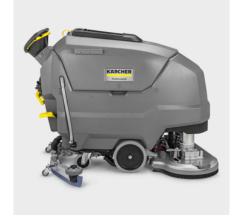

## **BD 80/100 W BP CLASSIC**

80 cm working width and 100 litre tank volume guarantee efficient and long cleaning with our battery powered walk-behind scrubber drier BD 80/100 W Bp Classic.

#### 1.127-012.0

- Extremely robust and durable components for tough applications
- Very simple, intuitive operating concept
- With tried-and-tested disc brush engineering (double disc)

| Technical data               |                                                 |                       |
|------------------------------|-------------------------------------------------|-----------------------|
| EAN code                     |                                                 | 4054278482682         |
| Drive type                   |                                                 | Battery               |
| Traction drive               |                                                 | Traction motor        |
| Brush working width          | Millimetre                                      | 810                   |
| Vacuum working width         | Millimetre                                      | 1090                  |
| Fresh/dirty water tank       | Litre                                           | 100 / 100             |
| Theoretical working capacity | Square<br>metres per<br>hour                    | Maximum 4000          |
| Practical working capacity   | Square<br>metres per<br>hour                    | 2400                  |
| Battery                      | Volt                                            | 24                    |
| Brush speed                  | Revolution<br>s per<br>minute                   | 180                   |
| Brush contact pressure       | Grams per<br>square<br>centimetre<br>/ Kilogram | 21.3 - 36.2 / 40 - 68 |
| Sound pressure level         | Decibel                                         | 63 - 65               |
| Total permissible weight     | Kilogram                                        | 435                   |
| Weight without accessories   | Kilogram                                        | 110.6                 |
| Dimensions (L × W × H)       | Millimetre                                      | 1500 × 835 × 1065     |