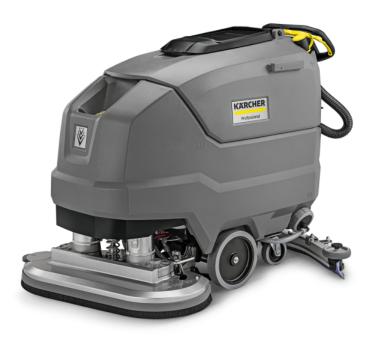

## **BD 80/100 W BP CLASSIC**

80 cm working width and 100 litre tank volume guarantee efficient and long cleaning with our battery powered walk-behind scrubber drier BD 80/100 W Bp Classic.

#### 1.127-012.0

- Extremely robust and durable components for tough applications
- Very simple, intuitive operating concept
- With tried-and-tested disc brush engineering (double disc)

| Technical data               |                                                 |                       |
|------------------------------|-------------------------------------------------|-----------------------|
| EAN code                     |                                                 | 4054278482682         |
| Drive type                   |                                                 | Battery               |
| Traction drive               |                                                 | Traction motor        |
| Brush working width          | Millimetre                                      | 810                   |
| Vacuum working width         | Millimetre                                      | 1090                  |
| Fresh/dirty water tank       | Litre                                           | 100 / 100             |
| Theoretical working capacity | Square<br>metres per<br>hour                    | Maximum 4000          |
| Practical working capacity   | Square<br>metres per<br>hour                    | 2400                  |
| Battery                      | Volt                                            | 24                    |
| Brush speed                  | Revolution<br>s per<br>minute                   | 180                   |
| Brush contact pressure       | Grams per<br>square<br>centimetre<br>/ Kilogram | 21.3 - 36.2 / 40 - 68 |
| Sound pressure level         | Decibel                                         | 63 - 65               |
| Total permissible weight     | Kilogram                                        | 435                   |
| Weight without accessories   | Kilogram                                        | 110.6                 |
| Dimensions (L × W × H)       | Millimetre                                      | 1500 × 835 × 1065     |

| Equipment             |         |
|-----------------------|---------|
| Disc brush            |         |
| Traction drive        | •       |
| Two-tank system       |         |
| Motor                 | Battery |
| Included in delivery. |         |