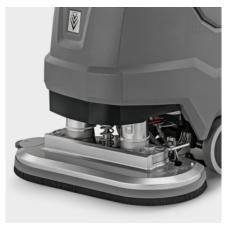

#### Highly stressed parts such as squeegee and brush head are made from high-quality aluminium

- Robust machine concept for tough working conditions with low failure rates.
- Also developed for applications in harsh conditions.

## Brush contact pressure can be adjusted in 2 stages

- Can be manually increased from standard 40 to 68 kilogrammes if required.
- Lower contact pressure for lighter soiling or on sensitive floors.
- Higher contact pressure for stubborn dirt or for decoating.

## Efficient and powerful 300 Watt traction motor

- Helps to effortlessly tackle inclines and saves the operator a great deal of effort.
- Driving speed can be adjusted via accessible potentiometer.