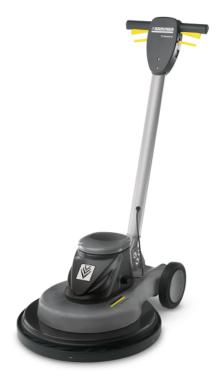

# **BDP 50/1500 C**

The BDP 50/1500 C ultra-high speed machine polishes shiny floors 30% faster than conventional high-speed machines.

Order No.

1.291-141.0

- Mains operation for uninterrupted use
- With central guide wheel polishing up to the edge
- Dust-free operation thanks to built-in dust suction