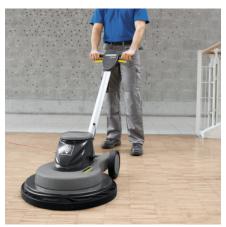

#### **Automatic contact pressure**

- The pad drive board is spring-mounted. The contact pressure is automatically regulated for consistent polishing results.
- The pad maintains optimal surface contact and follows any floor unevenness.