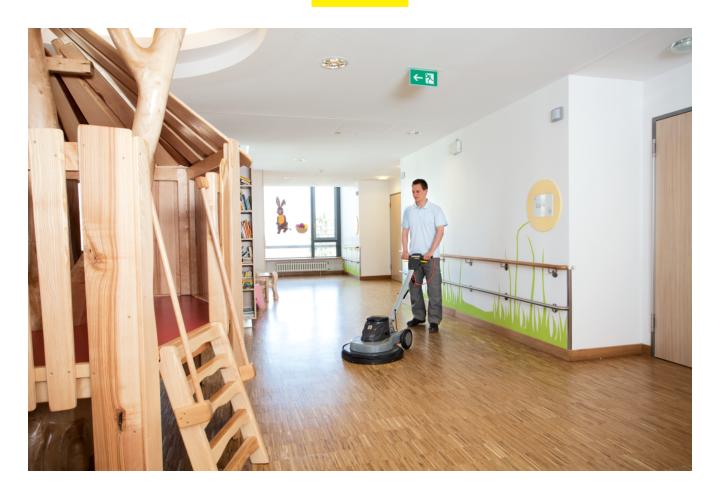

# **BDP 50/1500 C**

The BDP 50/1500 C ultra-high speed machine polishes shiny floors 30% faster than conventional high-speed machines.

Order No.

1.291-141.0

- Mains operation for uninterrupted use
- With central guide wheel polishing up to the edge
- Dust-free operation thanks to built-in dust suction

#### High polishing speed

■ 1,500 rpm for perfect polishing results.