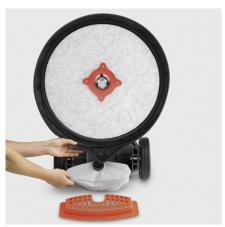

### Integrated vacuuming system

- The guard ensures that polishing dust stays under the machine. The dust is collected in the dust container by passive vacuuming to reduce dust impact while polishing.
- Any dust collected is easy to empty the filter bag is reusable.