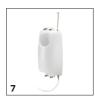

# **EQUIPMENT FOR BDP 43/400 C** 1.291-251.0

|                                                               |   | Order No.   | Description                                                                                                                                                              |  |
|---------------------------------------------------------------|---|-------------|--------------------------------------------------------------------------------------------------------------------------------------------------------------------------|--|
| DISC PADS / PAD DRIVE BOARDS                                  |   |             |                                                                                                                                                                          |  |
| Pad drive board                                               |   |             |                                                                                                                                                                          |  |
| Disk pad D 430, 430 Millimetre                                | 1 | 6.370-063.0 | Pad drive board for cleaning and polishing with the polishing machine BDP 43/400 C.                                                                                      |  |
| Pads                                                          |   | <u> </u>    |                                                                                                                                                                          |  |
| Pad SPP Set 5x Ø432mm, hard, brown, 432<br>Millimetre, 5 Unit | 2 | 6.371-344.0 | Very abrasive disc pad for chemical-free care film and decoating.                                                                                                        |  |
| Pad, very soft, white, 432 Millimetre, 5 Unit                 | 3 | 6.369-469.0 | Soft, non-abrasive pad for polishing to a dazzling shine.                                                                                                                |  |
| Pad, medium-soft, red, 432 Millimetre, 5 Unit                 | 4 | 6.369-470.0 | 5 pads, medium-soft, red, 432 mm diameter. For cleaning all floors.                                                                                                      |  |
| DISC BRUSHES FOR BD                                           |   | 1           |                                                                                                                                                                          |  |
| Brush polishing D 430, natural, 430 Millimetre                | 5 | 6.370-044.0 |                                                                                                                                                                          |  |
| Brush scrub D 430, medium, 430 Millimetre                     | 6 | 6.370-047.0 |                                                                                                                                                                          |  |
| KITS                                                          |   |             |                                                                                                                                                                          |  |
| Other attachment kits                                         |   |             |                                                                                                                                                                          |  |
| Add-on kit tank complete BDP 43/400                           | 7 | 2.644-237.0 | Retrofittable tank for easily applying the cleaning water with a capacity of 12 l.                                                                                       |  |
| Add-on kit extraction system complete BD                      | 8 | 2.644-238.0 | Reduces dust: The attachment kit enables efficient work and protects users during dry work processes such as polishing or spray cleaning.                                |  |
| Add-on kit spray bottle complete BDP 43/                      | 9 | 2.644-239.0 | The retrofittable pump spray bottle effortlessly applies detergents and care agents. The nozzle is attached directly to the disc brush head to apply the cleaning agent. |  |