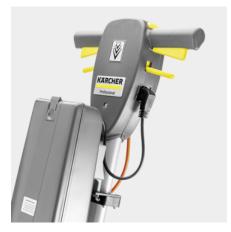

#### **Additional socket**

- For suction unit attachment to reduce dust development.
- No additional cord is required, which means more efficient cleaning.