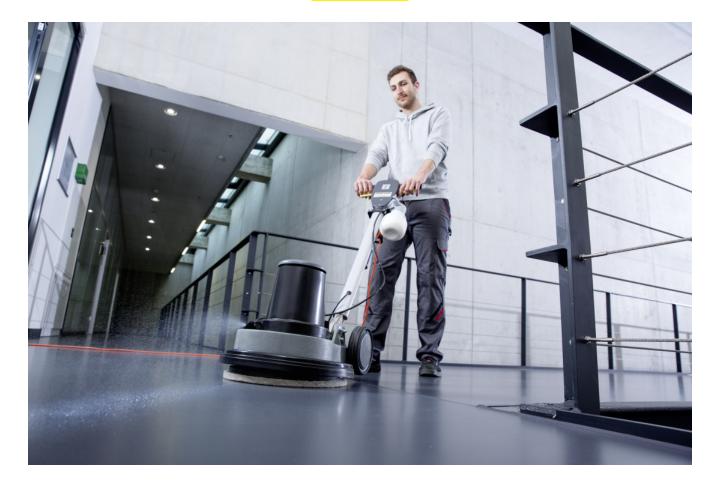

## **BDP 43/400 C**

Thanks to the high rotational speed of 400 rpm, our comfortable and powerful single-disc machine BDP 43/400 C impresses with quick and thorough work results for cleaning and polishing.

### Fast, high-speed single-disc machine with 400 rpm

- Very quiet operation with high area coverage.
- For excellent polishing results.

#### Large wheels

- Easy to transport, even over longer distances.
- Can easily be carried over stairs.
- Can also be transported in the parking position.