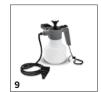

# **EQUIPMENT FOR BDP 43/400 C** 1.291-251.0

|                                                               |   | Order No.   | Description                                                                                                                                                              |  |
|---------------------------------------------------------------|---|-------------|--------------------------------------------------------------------------------------------------------------------------------------------------------------------------|--|
| DISC PADS / PAD DRIVE BOARDS                                  |   |             |                                                                                                                                                                          |  |
| Pad drive board                                               |   |             |                                                                                                                                                                          |  |
| Disk pad D 430, 430 Millimetre                                | 1 | 6.370-063.0 | Pad drive board for cleaning and polishing with the polishing machine BDP 43/400 C.                                                                                      |  |
| Pads                                                          |   | <u> </u>    |                                                                                                                                                                          |  |
| Pad SPP Set 5x Ø432mm, hard, brown, 432<br>Millimetre, 5 Unit | 2 | 6.371-344.0 | Very abrasive disc pad for chemical-free care film and decoating.                                                                                                        |  |
| Pad, very soft, white, 432 Millimetre, 5 Unit                 | 3 | 6.369-469.0 | Soft, non-abrasive pad for polishing to a dazzling shine.                                                                                                                |  |
| Pad, medium-soft, red, 432 Millimetre, 5 Unit                 | 4 | 6.369-470.0 | 5 pads, medium-soft, red, 432 mm diameter. For cleaning all floors.                                                                                                      |  |
| DISC BRUSHES FOR BD                                           |   | 1           |                                                                                                                                                                          |  |
| Brush polishing D 430, natural, 430 Millimetre                | 5 | 6.370-044.0 |                                                                                                                                                                          |  |
| Brush scrub D 430, medium, 430 Millimetre                     | 6 | 6.370-047.0 |                                                                                                                                                                          |  |
| KITS                                                          |   |             |                                                                                                                                                                          |  |
| Other attachment kits                                         |   |             |                                                                                                                                                                          |  |
| Add-on kit tank complete BDP 43/400                           | 7 | 2.644-237.0 | Retrofittable tank for easily applying the cleaning water with a capacity of 12 l.                                                                                       |  |
| Add-on kit extraction system complete BD                      | 8 | 2.644-238.0 | Reduces dust: The attachment kit enables efficient work and protects users during dry work processes such as polishing or spray cleaning.                                |  |
| Add-on kit spray bottle complete BDP 43/                      | 9 | 2.644-239.0 | The retrofittable pump spray bottle effortlessly applies detergents and care agents. The nozzle is attached directly to the disc brush head to apply the cleaning agent. |  |