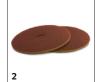

# **EQUIPMENT FOR BDP 43/400 C** 1.291-251.0

|                                                               |   | Order No.   | Description                                                                                                                                                              |  |
|---------------------------------------------------------------|---|-------------|--------------------------------------------------------------------------------------------------------------------------------------------------------------------------|--|
| DISC PADS / PAD DRIVE BOARDS                                  |   |             |                                                                                                                                                                          |  |
| Pad drive board                                               |   |             |                                                                                                                                                                          |  |
| Disk pad D 430, 430 Millimetre                                | 1 | 6.370-063.0 | Pad drive board for cleaning and polishing with the polishing machine BDP 43/400 C.                                                                                      |  |
| Pads                                                          |   | <u> </u>    |                                                                                                                                                                          |  |
| Pad SPP Set 5x Ø432mm, hard, brown, 432<br>Millimetre, 5 Unit | 2 | 6.371-344.0 | Very abrasive disc pad for chemical-free care film and decoating.                                                                                                        |  |
| Pad, very soft, white, 432 Millimetre, 5 Unit                 | 3 | 6.369-469.0 | Soft, non-abrasive pad for polishing to a dazzling shine.                                                                                                                |  |
| Pad, medium-soft, red, 432 Millimetre, 5 Unit                 | 4 | 6.369-470.0 | 5 pads, medium-soft, red, 432 mm diameter. For cleaning all floors.                                                                                                      |  |
| DISC BRUSHES FOR BD                                           |   | 1           |                                                                                                                                                                          |  |
| Brush polishing D 430, natural, 430 Millimetre                | 5 | 6.370-044.0 |                                                                                                                                                                          |  |
| Brush scrub D 430, medium, 430 Millimetre                     | 6 | 6.370-047.0 |                                                                                                                                                                          |  |
| KITS                                                          |   |             |                                                                                                                                                                          |  |
| Other attachment kits                                         |   |             |                                                                                                                                                                          |  |
| Add-on kit tank complete BDP 43/400                           | 7 | 2.644-237.0 | Retrofittable tank for easily applying the cleaning water with a capacity of 12 l.                                                                                       |  |
| Add-on kit extraction system complete BD                      | 8 | 2.644-238.0 | Reduces dust: The attachment kit enables efficient work and protects users during dry work processes such as polishing or spray cleaning.                                |  |
| Add-on kit spray bottle complete BDP 43/                      | 9 | 2.644-239.0 | The retrofittable pump spray bottle effortlessly applies detergents and care agents. The nozzle is attached directly to the disc brush head to apply the cleaning agent. |  |