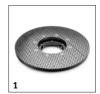

# **EQUIPMENT FOR BDP 43/400 C** 1.291-251.0

|                                                               |   | Order No.   | Description                                                                                                                                                              |  |
|---------------------------------------------------------------|---|-------------|--------------------------------------------------------------------------------------------------------------------------------------------------------------------------|--|
| DISC PADS / PAD DRIVE BOARDS                                  |   |             |                                                                                                                                                                          |  |
| Pad drive board                                               |   |             |                                                                                                                                                                          |  |
| Disk pad D 430, 430 Millimetre                                | 1 | 6.370-063.0 | Pad drive board for cleaning and polishing with the polishing machine BDP 43/400 C.                                                                                      |  |
| Pads                                                          |   | <u> </u>    |                                                                                                                                                                          |  |
| Pad SPP Set 5x Ø432mm, hard, brown, 432<br>Millimetre, 5 Unit | 2 | 6.371-344.0 | Very abrasive disc pad for chemical-free care film and decoating.                                                                                                        |  |
| Pad, very soft, white, 432 Millimetre, 5 Unit                 | 3 | 6.369-469.0 | Soft, non-abrasive pad for polishing to a dazzling shine.                                                                                                                |  |
| Pad, medium-soft, red, 432 Millimetre, 5 Unit                 | 4 | 6.369-470.0 | 5 pads, medium-soft, red, 432 mm diameter. For cleaning all floors.                                                                                                      |  |
| DISC BRUSHES FOR BD                                           |   | 1           |                                                                                                                                                                          |  |
| Brush polishing D 430, natural, 430 Millimetre                | 5 | 6.370-044.0 |                                                                                                                                                                          |  |
| Brush scrub D 430, medium, 430 Millimetre                     | 6 | 6.370-047.0 |                                                                                                                                                                          |  |
| KITS                                                          |   |             |                                                                                                                                                                          |  |
| Other attachment kits                                         |   |             |                                                                                                                                                                          |  |
| Add-on kit tank complete BDP 43/400                           | 7 | 2.644-237.0 | Retrofittable tank for easily applying the cleaning water with a capacity of 12 l.                                                                                       |  |
| Add-on kit extraction system complete BD                      | 8 | 2.644-238.0 | Reduces dust: The attachment kit enables efficient work and protects users during dry work processes such as polishing or spray cleaning.                                |  |
| Add-on kit spray bottle complete BDP 43/                      | 9 | 2.644-239.0 | The retrofittable pump spray bottle effortlessly applies detergents and care agents. The nozzle is attached directly to the disc brush head to apply the cleaning agent. |  |