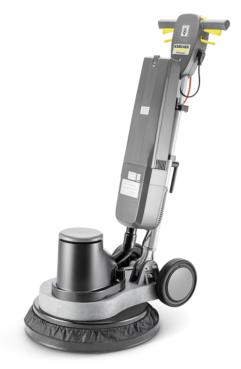

## **BDP 43/400 C**

Thanks to the high rotational speed of 400 rpm, our comfortable and powerful single-disc machine BDP 43/400 C impresses with quick and thorough work results for cleaning and polishing.

Order No.

1.291-251.0

- High-speed machine
- Whisper quiet
- For polishing and cleaning

|  | Technical data            |                                   |                  |
|--|---------------------------|-----------------------------------|------------------|
|  | EAN code                  |                                   | 4054278700199    |
|  | Drive type                |                                   | Mains operation  |
|  | Brush speed               | Revolution<br>s per<br>minute     | 400              |
|  | Brush contact pressure    | Grams per<br>square<br>centimetre | 22               |
|  | Sound pressure level      | Decibel                           | 55               |
|  | Type of current           | Volt /<br>Hertz                   | 220 - 240 / 50   |
|  | Weight (with accessories) | Kilogram                          | 33.16            |
|  | Dimensions (L × W × H)    | Millimetre                        | 620 × 430 × 1230 |
|  |                           |                                   |                  |