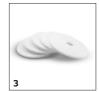

# **EQUIPMENT FOR BDP 43/400 C** 1.291-251.0

|                                                               |   | Order No.   | Description                                                                                                                                                              |  |
|---------------------------------------------------------------|---|-------------|--------------------------------------------------------------------------------------------------------------------------------------------------------------------------|--|
| DISC PADS / PAD DRIVE BOARDS                                  |   |             |                                                                                                                                                                          |  |
| Pad drive board                                               |   |             |                                                                                                                                                                          |  |
| Disk pad D 430, 430 Millimetre                                | 1 | 6.370-063.0 | Pad drive board for cleaning and polishing with the polishing machine BDP 43/400 C.                                                                                      |  |
| Pads                                                          |   | <u> </u>    |                                                                                                                                                                          |  |
| Pad SPP Set 5x Ø432mm, hard, brown, 432<br>Millimetre, 5 Unit | 2 | 6.371-344.0 | Very abrasive disc pad for chemical-free care film and decoating.                                                                                                        |  |
| Pad, very soft, white, 432 Millimetre, 5 Unit                 | 3 | 6.369-469.0 | Soft, non-abrasive pad for polishing to a dazzling shine.                                                                                                                |  |
| Pad, medium-soft, red, 432 Millimetre, 5 Unit                 | 4 | 6.369-470.0 | 5 pads, medium-soft, red, 432 mm diameter. For cleaning all floors.                                                                                                      |  |
| DISC BRUSHES FOR BD                                           |   | 1           |                                                                                                                                                                          |  |
| Brush polishing D 430, natural, 430 Millimetre                | 5 | 6.370-044.0 |                                                                                                                                                                          |  |
| Brush scrub D 430, medium, 430 Millimetre                     | 6 | 6.370-047.0 |                                                                                                                                                                          |  |
| KITS                                                          |   |             |                                                                                                                                                                          |  |
| Other attachment kits                                         |   |             |                                                                                                                                                                          |  |
| Add-on kit tank complete BDP 43/400                           | 7 | 2.644-237.0 | Retrofittable tank for easily applying the cleaning water with a capacity of 12 l.                                                                                       |  |
| Add-on kit extraction system complete BD                      | 8 | 2.644-238.0 | Reduces dust: The attachment kit enables efficient work and protects users during dry work processes such as polishing or spray cleaning.                                |  |
| Add-on kit spray bottle complete BDP 43/                      | 9 | 2.644-239.0 | The retrofittable pump spray bottle effortlessly applies detergents and care agents. The nozzle is attached directly to the disc brush head to apply the cleaning agent. |  |