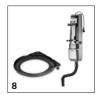

# **EQUIPMENT FOR BDP 43/400 C** 1.291-251.0

|                                                               |   | Order No.   | Description                                                                                                                                                              |  |
|---------------------------------------------------------------|---|-------------|--------------------------------------------------------------------------------------------------------------------------------------------------------------------------|--|
| DISC PADS / PAD DRIVE BOARDS                                  |   |             |                                                                                                                                                                          |  |
| Pad drive board                                               |   |             |                                                                                                                                                                          |  |
| Disk pad D 430, 430 Millimetre                                | 1 | 6.370-063.0 | Pad drive board for cleaning and polishing with the polishing machine BDP 43/400 C.                                                                                      |  |
| Pads                                                          |   | <u> </u>    |                                                                                                                                                                          |  |
| Pad SPP Set 5x Ø432mm, hard, brown, 432<br>Millimetre, 5 Unit | 2 | 6.371-344.0 | Very abrasive disc pad for chemical-free care film and decoating.                                                                                                        |  |
| Pad, very soft, white, 432 Millimetre, 5 Unit                 | 3 | 6.369-469.0 | Soft, non-abrasive pad for polishing to a dazzling shine.                                                                                                                |  |
| Pad, medium-soft, red, 432 Millimetre, 5 Unit                 | 4 | 6.369-470.0 | 5 pads, medium-soft, red, 432 mm diameter. For cleaning all floors.                                                                                                      |  |
| DISC BRUSHES FOR BD                                           |   | 1           |                                                                                                                                                                          |  |
| Brush polishing D 430, natural, 430 Millimetre                | 5 | 6.370-044.0 |                                                                                                                                                                          |  |
| Brush scrub D 430, medium, 430 Millimetre                     | 6 | 6.370-047.0 |                                                                                                                                                                          |  |
| KITS                                                          |   |             |                                                                                                                                                                          |  |
| Other attachment kits                                         |   |             |                                                                                                                                                                          |  |
| Add-on kit tank complete BDP 43/400                           | 7 | 2.644-237.0 | Retrofittable tank for easily applying the cleaning water with a capacity of 12 l.                                                                                       |  |
| Add-on kit extraction system complete BD                      | 8 | 2.644-238.0 | Reduces dust: The attachment kit enables efficient work and protects users during dry work processes such as polishing or spray cleaning.                                |  |
| Add-on kit spray bottle complete BDP 43/                      | 9 | 2.644-239.0 | The retrofittable pump spray bottle effortlessly applies detergents and care agents. The nozzle is attached directly to the disc brush head to apply the cleaning agent. |  |