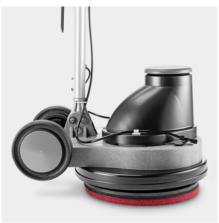

## **BDP 43/400 C**

Thanks to the high rotational speed of 400 rpm, our comfortable and powerful single-disc machine BDP 43/400 C impresses with quick and thorough work results for cleaning and polishing.

Order No.

1.291-251.0

- High-speed machine
- Whisper quiet
- For polishing and cleaning

|  | Technical data            |                                   |                  |
|--|---------------------------|-----------------------------------|------------------|
|  | EAN code                  |                                   | 4054278700199    |
|  | Drive type                |                                   | Mains operation  |
|  | Brush speed               | Revolution<br>s per<br>minute     | 400              |
|  | Brush contact pressure    | Grams per<br>square<br>centimetre | 22               |
|  | Sound pressure level      | Decibel                           | 55               |
|  | Type of current           | Volt /<br>Hertz                   | 220 - 240 / 50   |
|  | Weight (with accessories) | Kilogram                          | 33.16            |
|  | Dimensions (L × W × H)    | Millimetre                        | 620 × 430 × 1230 |
|  |                           |                                   |                  |

### Fast, high-speed single-disc machine with 400 rpm

- Very quiet operation with high area coverage.
- For excellent polishing results.

#### **Additional socket**

- For suction unit attachment to reduce dust development.
- No additional cord is required, which means more efficient cleaning.

#### Large wheels

- Easy to transport, even over longer distances.
- Can easily be carried over stairs.
- Can also be transported in the parking position.