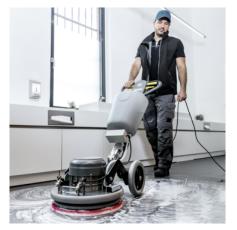

# **BDS 43/ ORBITAL C SPRAY**

The new orbital single-disc machine BDS 43 / Orbital C Spray is suitable for many applications in building cleaning. Also for deep carpet cleaning thanks to integrated spray nozzles.

### Integrated, adjustable spray nozzles

- For an exact water flow and a high area performance.
- Excellent cleaning result and short drying times.