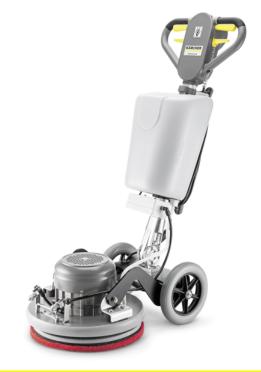

# **BDS 43/ ORBITAL C SPRAY**

The new orbital single-disc machine BDS 43 / Orbital C Spray is suitable for many applications in building cleaning. Also for deep carpet cleaning thanks to integrated spray nozzles.

#### 1.291-253.0

- Robust and reliable
- Powerful and versatile
- Simple operation