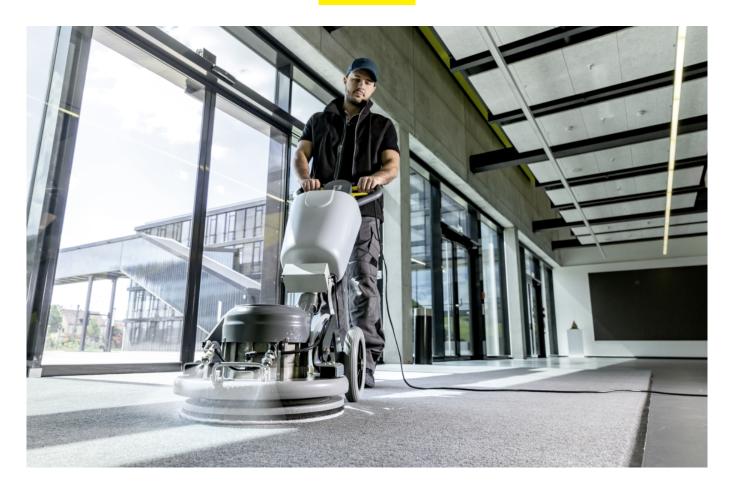

# **BDS 43/ ORBITAL C SPRAY**

The new orbital single-disc machine BDS 43 / Orbital C Spray is suitable for many applications in building cleaning. Also for deep carpet cleaning thanks to integrated spray nozzles.

### Integrated, adjustable spray nozzles

- For an exact water flow and a high area performance.
- Excellent cleaning result and short drying times.