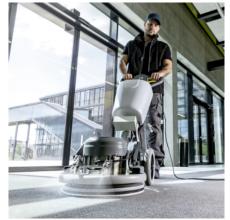

# **BDS 43/ ORBITAL C SPRAY**

The new orbital single-disc machine BDS 43 / Orbital C Spray is suitable for many applications in building cleaning. Also for deep carpet cleaning thanks to integrated spray nozzles.

#### Easy and intuitive operation

- Convenient and easy handling.
- Very good balance and quiet operation.
- Helps to avoid operating errors.

#### Reverse handle mode

- Increases the brush pressure from 38 up to 55 kilograms.
- High cleaning efficiency also in difficult conditions.
- Easy work, also in confined spaces.

### Integrated, adjustable spray nozzles

- For an exact water flow and a high area performance.
- Excellent cleaning result and short drying times.