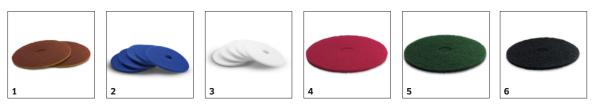

# EQUIPMENT FOR BDS 43/ ORBITAL C SPRAY 1.291-253.0

|                                                               |   | Order No.   | Description                                                                                 |  |  |  |
|---------------------------------------------------------------|---|-------------|---------------------------------------------------------------------------------------------|--|--|--|
| DISC PADS / PAD DRIVE BOARDS                                  |   |             |                                                                                             |  |  |  |
| Pads                                                          |   |             |                                                                                             |  |  |  |
| Pad SPP Set 5x Ø432mm, hard, brown, 432<br>Millimetre, 5 Unit | 1 | 6.371-344.0 | Very abrasive disc pad for chemical-free care film and decoating.                           |  |  |  |
| Pad, soft, blue, 432 Millimetre, 5 Unit                       | 2 | 6.369-471.0 | 5 pads, soft, blue. 432 mm diameter. For cleaning all floors.                               |  |  |  |
| Pad, very soft, white, 432 Millimetre, 5 Unit                 | 3 | 6.369-469.0 | Soft, non-abrasive pad for polishing to a dazzling shine.                                   |  |  |  |
| Pad, medium-soft, red, 432 Millimetre, 5 Unit                 | 4 | 6.369-470.0 | 5 pads, medium-soft, red, 432 mm diameter. For cleaning all floors.                         |  |  |  |
| Pad, medium-hard, green, 432 Millimetre, 5<br>Unit            | 5 | 6.369-472.0 | 5 pads, medium-hard, green, 432 mm diameter. For removing stubborn dirt and basic cleaning. |  |  |  |
| Pad, hard, black, 432 Millimetre, 5 Unit                      | 6 | 6.369-473.0 | 5 pads, hard, black, 432 mm diameter. For removing stubborn dirt and basic cleaning.        |  |  |  |
|                                                               |   |             |                                                                                             |  |  |  |