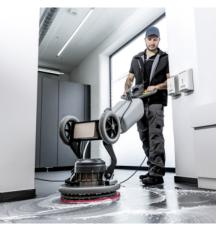

# **BDS 43/ ORBITAL C SPRAY**

The new orbital single-disc machine BDS 43 / Orbital C Spray is suitable for many applications in building cleaning. Also for deep carpet cleaning thanks to integrated spray nozzles.

#### Reverse handle mode

- Increases the brush pressure from 38 up to 55 kilograms.
- High cleaning efficiency also in difficult conditions.
- Easy work, also in confined spaces.