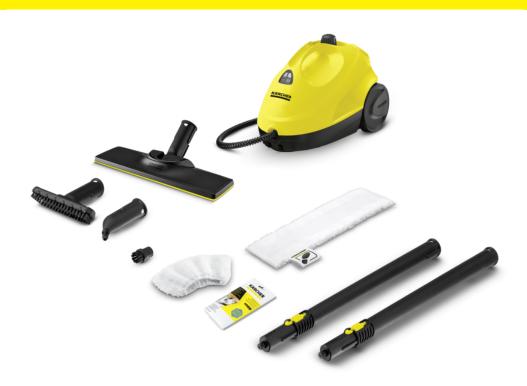

## **SC 2 EASYFIX**

The entry-level model in steam cleaning without chemicals: The SC 2 EasyFix steam cleaner from Kärcher. For cleanliness on hard surfaces throughout the home. With the floor nozzle EasyFix.

| Equipment                          |       |                      |
|------------------------------------|-------|----------------------|
| Childproof safety lock             |       | •                    |
| Safety valve                       |       |                      |
| Steam flow regulation              |       | on handle (two-step) |
| Microfibre floor cloth             | Unit  | 1                    |
| Microfibre cover for manual nozzle | Unit  | 1                    |
| Decalcifying powder                | Unit  | 3                    |
| Steam hose with gun                | Metre | 2                    |
| Detail nozzle                      |       |                      |
| Hand tool                          |       |                      |
| Round brush, black                 | Unit  | 1                    |
| Floor nozzle                       |       | EasyFix              |
| Quantity of steam pipes            | Unit  | 2                    |
| Steam pipes length                 | Metre | 0.5                  |
| Included in delivery.              |       |                      |