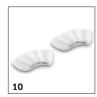

### **EQUIPMENT FOR SC 2 EASYFIX** 1.512-056.0

|                                                        |    | Order No.   | Description                                                                                                                                                          |   |  |  |
|--------------------------------------------------------|----|-------------|----------------------------------------------------------------------------------------------------------------------------------------------------------------------|---|--|--|
| STEAM CLEANER / STEAM VACUUM CLEANER / IRONING STATION |    |             |                                                                                                                                                                      |   |  |  |
| Nozzles                                                |    |             |                                                                                                                                                                      |   |  |  |
| Hand tool                                              | 1  | 2.884-280.0 | Hand tool with additional brushes for cleaning small areas such as shower cubicles, wall tiles, etc. Suitable for use with or without cover.                         |   |  |  |
| Carpet slider                                          | 2  | 2.863-269.0 | Also ensures fresh carpet fibres: The carpet glider for easy attachment to the floor nozzle EasyFix. Ideal for steam cleaning carpets.                               |   |  |  |
| Window nozzle                                          | 3  | 2.863-025.0 | Window tool that thoroughly cleans glass, windows or mirrors using a steam cleaner.                                                                                  |   |  |  |
| Power nozzle set                                       | 4  | 2.863-263.0 | The power nozzle set contains a power nozzle incl. extension piece. Perfect for effortless, eco-friendly cleaning in hard-to-reach areas, e.g. corners and crevices. |   |  |  |
| Textile care nozzle for Steam Cleaner                  | 5  | 2.863-233.0 | Textile care nozzle freshens and removes creases from clothes and fabrics and effectively removes odours. With integrated fluff remover.                             |   |  |  |
| Sets of brushes                                        |    | !           |                                                                                                                                                                      |   |  |  |
| Round brush set                                        | 6  | 2.863-264.0 | Practical round brush set with two black and two yellow brushes – perfect for use in different areas.                                                                |   |  |  |
| Round brush set with brass bristles                    | 7  | 2.863-061.0 | Round brush set with brass bristles for removing stubborn and ingrained dirt. Ideal for insensitive surfaces.                                                        |   |  |  |
| Round brush large special accessories                  | 8  | 2.863-022.0 | Use the large round brush to clean large areas in less time.                                                                                                         |   |  |  |
| Steam turbo brush                                      | 9  | 2.863-159.0 | Steam turbo brush for effortless cleaning in half the time. Powerful cleaning action obviates the need for scrubbing. A real time saver.                             |   |  |  |
| Sets of cloths                                         |    |             |                                                                                                                                                                      |   |  |  |
| Microfibre sleeves for hand nozzle                     | 10 | 2.863-270.0 | The set with two covers for the hand nozzle. The covers are made of high-quality microfibre – for the best results when loosening and picking up dirt.               |   |  |  |
| Miscellaneous                                          |    |             |                                                                                                                                                                      |   |  |  |
| Nozzle for hangings                                    | 11 | 2.863-062.0 | Wallpaper stripper ideal for removing wallpaper and glue residues using the power of steam.                                                                          |   |  |  |
| DESCALER                                               |    | ·           |                                                                                                                                                                      |   |  |  |
| RM Descaling powder *int (6x17g)                       | 12 | 6.295-987.0 | Effectively descales steam cleaners and other hot-water devices, such as kettles and coffee machines – for long lifetimes and low energy use.                        | 0 |  |  |