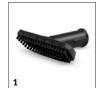

### **EQUIPMENT FOR SC 2 EASYFIX** 1.512-056.0

|                                                        |    | Order No.   | Description                                                                                                                                                          |   |  |  |
|--------------------------------------------------------|----|-------------|----------------------------------------------------------------------------------------------------------------------------------------------------------------------|---|--|--|
| STEAM CLEANER / STEAM VACUUM CLEANER / IRONING STATION |    |             |                                                                                                                                                                      |   |  |  |
| Nozzles                                                |    |             |                                                                                                                                                                      |   |  |  |
| Hand tool                                              | 1  | 2.884-280.0 | Hand tool with additional brushes for cleaning small areas such as shower cubicles, wall tiles, etc. Suitable for use with or without cover.                         |   |  |  |
| Carpet slider                                          | 2  | 2.863-269.0 | Also ensures fresh carpet fibres: The carpet glider for easy attachment to the floor nozzle EasyFix. Ideal for steam cleaning carpets.                               |   |  |  |
| Window nozzle                                          | 3  | 2.863-025.0 | Window tool that thoroughly cleans glass, windows or mirrors using a steam cleaner.                                                                                  |   |  |  |
| Power nozzle set                                       | 4  | 2.863-263.0 | The power nozzle set contains a power nozzle incl. extension piece. Perfect for effortless, eco-friendly cleaning in hard-to-reach areas, e.g. corners and crevices. |   |  |  |
| Textile care nozzle for Steam Cleaner                  | 5  | 2.863-233.0 | Textile care nozzle freshens and removes creases from clothes and fabrics and effectively removes odours. With integrated fluff remover.                             |   |  |  |
| Sets of brushes                                        |    | !           |                                                                                                                                                                      |   |  |  |
| Round brush set                                        | 6  | 2.863-264.0 | Practical round brush set with two black and two yellow brushes – perfect for use in different areas.                                                                |   |  |  |
| Round brush set with brass bristles                    | 7  | 2.863-061.0 | Round brush set with brass bristles for removing stubborn and ingrained dirt. Ideal for insensitive surfaces.                                                        |   |  |  |
| Round brush large special accessories                  | 8  | 2.863-022.0 | Use the large round brush to clean large areas in less time.                                                                                                         |   |  |  |
| Steam turbo brush                                      | 9  | 2.863-159.0 | Steam turbo brush for effortless cleaning in half the time. Powerful cleaning action obviates the need for scrubbing. A real time saver.                             |   |  |  |
| Sets of cloths                                         |    |             |                                                                                                                                                                      |   |  |  |
| Microfibre sleeves for hand nozzle                     | 10 | 2.863-270.0 | The set with two covers for the hand nozzle. The covers are made of high-quality microfibre – for the best results when loosening and picking up dirt.               |   |  |  |
| Miscellaneous                                          |    |             |                                                                                                                                                                      |   |  |  |
| Nozzle for hangings                                    | 11 | 2.863-062.0 | Wallpaper stripper ideal for removing wallpaper and glue residues using the power of steam.                                                                          |   |  |  |
| DESCALER                                               |    | ·           |                                                                                                                                                                      |   |  |  |
| RM Descaling powder *int (6x17g)                       | 12 | 6.295-987.0 | Effectively descales steam cleaners and other hot-water devices, such as kettles and coffee machines – for long lifetimes and low energy use.                        | 0 |  |  |