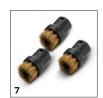

### **EQUIPMENT FOR SC 2 EASYFIX** 1.512-056.0

|                                                        |    | Order No.   | Description                                                                                                                                                          |   |  |  |
|--------------------------------------------------------|----|-------------|----------------------------------------------------------------------------------------------------------------------------------------------------------------------|---|--|--|
| STEAM CLEANER / STEAM VACUUM CLEANER / IRONING STATION |    |             |                                                                                                                                                                      |   |  |  |
| Nozzles                                                |    |             |                                                                                                                                                                      |   |  |  |
| Hand tool                                              | 1  | 2.884-280.0 | Hand tool with additional brushes for cleaning small areas such as shower cubicles, wall tiles, etc. Suitable for use with or without cover.                         |   |  |  |
| Carpet slider                                          | 2  | 2.863-269.0 | Also ensures fresh carpet fibres: The carpet glider for easy attachment to the floor nozzle EasyFix. Ideal for steam cleaning carpets.                               |   |  |  |
| Window nozzle                                          | 3  | 2.863-025.0 | Window tool that thoroughly cleans glass, windows or mirrors using a steam cleaner.                                                                                  |   |  |  |
| Power nozzle set                                       | 4  | 2.863-263.0 | The power nozzle set contains a power nozzle incl. extension piece. Perfect for effortless, eco-friendly cleaning in hard-to-reach areas, e.g. corners and crevices. |   |  |  |
| Textile care nozzle for Steam Cleaner                  | 5  | 2.863-233.0 | Textile care nozzle freshens and removes creases from clothes and fabrics and effectively removes odours. With integrated fluff remover.                             |   |  |  |
| Sets of brushes                                        |    | !           |                                                                                                                                                                      |   |  |  |
| Round brush set                                        | 6  | 2.863-264.0 | Practical round brush set with two black and two yellow brushes – perfect for use in different areas.                                                                |   |  |  |
| Round brush set with brass bristles                    | 7  | 2.863-061.0 | Round brush set with brass bristles for removing stubborn and ingrained dirt. Ideal for insensitive surfaces.                                                        |   |  |  |
| Round brush large special accessories                  | 8  | 2.863-022.0 | Use the large round brush to clean large areas in less time.                                                                                                         |   |  |  |
| Steam turbo brush                                      | 9  | 2.863-159.0 | Steam turbo brush for effortless cleaning in half the time. Powerful cleaning action obviates the need for scrubbing. A real time saver.                             |   |  |  |
| Sets of cloths                                         |    |             |                                                                                                                                                                      |   |  |  |
| Microfibre sleeves for hand nozzle                     | 10 | 2.863-270.0 | The set with two covers for the hand nozzle. The covers are made of high-quality microfibre – for the best results when loosening and picking up dirt.               |   |  |  |
| Miscellaneous                                          |    |             |                                                                                                                                                                      |   |  |  |
| Nozzle for hangings                                    | 11 | 2.863-062.0 | Wallpaper stripper ideal for removing wallpaper and glue residues using the power of steam.                                                                          |   |  |  |
| DESCALER                                               |    | ·           |                                                                                                                                                                      |   |  |  |
| RM Descaling powder *int (6x17g)                       | 12 | 6.295-987.0 | Effectively descales steam cleaners and other hot-water devices, such as kettles and coffee machines – for long lifetimes and low energy use.                        | 0 |  |  |