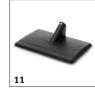

### **EQUIPMENT FOR SC 2 EASYFIX** 1.512-056.0

|                                                        |    | Order No.   | Description                                                                                                                                                          |   |  |  |
|--------------------------------------------------------|----|-------------|----------------------------------------------------------------------------------------------------------------------------------------------------------------------|---|--|--|
| STEAM CLEANER / STEAM VACUUM CLEANER / IRONING STATION |    |             |                                                                                                                                                                      |   |  |  |
| Nozzles                                                |    |             |                                                                                                                                                                      |   |  |  |
| Hand tool                                              | 1  | 2.884-280.0 | Hand tool with additional brushes for cleaning small areas such as shower cubicles, wall tiles, etc. Suitable for use with or without cover.                         |   |  |  |
| Carpet slider                                          | 2  | 2.863-269.0 | Also ensures fresh carpet fibres: The carpet glider for easy attachment to the floor nozzle EasyFix. Ideal for steam cleaning carpets.                               |   |  |  |
| Window nozzle                                          | 3  | 2.863-025.0 | Window tool that thoroughly cleans glass, windows or mirrors using a steam cleaner.                                                                                  |   |  |  |
| Power nozzle set                                       | 4  | 2.863-263.0 | The power nozzle set contains a power nozzle incl. extension piece. Perfect for effortless, eco-friendly cleaning in hard-to-reach areas, e.g. corners and crevices. |   |  |  |
| Textile care nozzle for Steam Cleaner                  | 5  | 2.863-233.0 | Textile care nozzle freshens and removes creases from clothes and fabrics and effectively removes odours. With integrated fluff remover.                             |   |  |  |
| Sets of brushes                                        |    | !           |                                                                                                                                                                      |   |  |  |
| Round brush set                                        | 6  | 2.863-264.0 | Practical round brush set with two black and two yellow brushes – perfect for use in different areas.                                                                |   |  |  |
| Round brush set with brass bristles                    | 7  | 2.863-061.0 | Round brush set with brass bristles for removing stubborn and ingrained dirt. Ideal for insensitive surfaces.                                                        |   |  |  |
| Round brush large special accessories                  | 8  | 2.863-022.0 | Use the large round brush to clean large areas in less time.                                                                                                         |   |  |  |
| Steam turbo brush                                      | 9  | 2.863-159.0 | Steam turbo brush for effortless cleaning in half the time. Powerful cleaning action obviates the need for scrubbing. A real time saver.                             |   |  |  |
| Sets of cloths                                         |    |             |                                                                                                                                                                      |   |  |  |
| Microfibre sleeves for hand nozzle                     | 10 | 2.863-270.0 | The set with two covers for the hand nozzle. The covers are made of high-quality microfibre – for the best results when loosening and picking up dirt.               |   |  |  |
| Miscellaneous                                          |    |             |                                                                                                                                                                      |   |  |  |
| Nozzle for hangings                                    | 11 | 2.863-062.0 | Wallpaper stripper ideal for removing wallpaper and glue residues using the power of steam.                                                                          |   |  |  |
| DESCALER                                               |    | ·           |                                                                                                                                                                      |   |  |  |
| RM Descaling powder *int (6x17g)                       | 12 | 6.295-987.0 | Effectively descales steam cleaners and other hot-water devices, such as kettles and coffee machines – for long lifetimes and low energy use.                        | 0 |  |  |