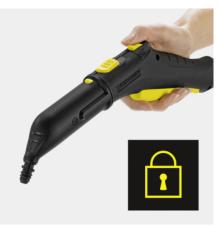

#### Child lock on the steam gun

 A lock system offers reliable protection against improper use by children.