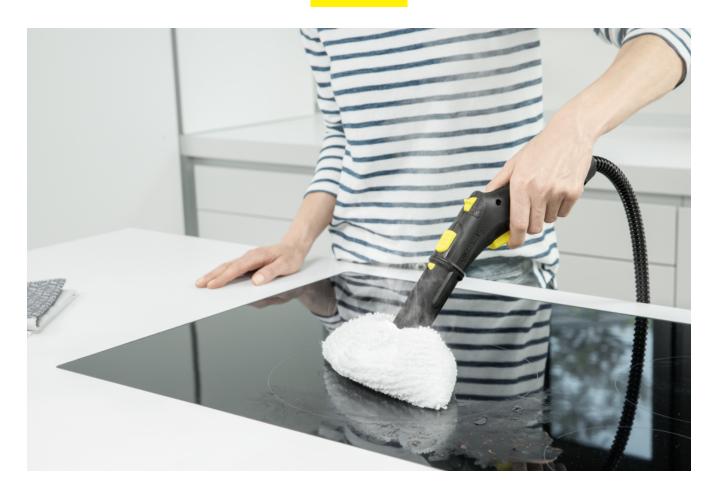

#### Floor cleaning set EasyFix with flexible joint on the floor nozzle and convenient hook-and-loop fixing for the floor cleaning cloth

- Optimal cleaning results on all types of hard floors around the home thanks to efficient lamella technology.
- Contactless cloth changing without contact with dirt, and convenient attachment of the floor cleaning cloth thanks to the hook-and-loop system.