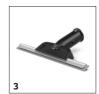

#### Floor cleaning set EasyFix with flexible joint on the floor nozzle and convenient hook-and-loop fixing for the floor cleaning cloth

- Optimal cleaning results on all types of hard floors around the home thanks to efficient lamella technology.
- Contactless cloth changing without contact with dirt, and convenient attachment of the floor cleaning cloth thanks to the hook-and-loop system.