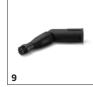

### **EQUIPMENT FOR SC 2 EASYFIX** 1.512-056.0

|                                                        |    | Order No.   | Description                                                                                                                                                          |   |  |  |
|--------------------------------------------------------|----|-------------|----------------------------------------------------------------------------------------------------------------------------------------------------------------------|---|--|--|
| STEAM CLEANER / STEAM VACUUM CLEANER / IRONING STATION |    |             |                                                                                                                                                                      |   |  |  |
| Nozzles                                                |    |             |                                                                                                                                                                      |   |  |  |
| Hand tool                                              | 1  | 2.884-280.0 | Hand tool with additional brushes for cleaning small areas such as shower cubicles, wall tiles, etc. Suitable for use with or without cover.                         |   |  |  |
| Carpet slider                                          | 2  | 2.863-269.0 | Also ensures fresh carpet fibres: The carpet glider for easy attachment to the floor nozzle EasyFix. Ideal for steam cleaning carpets.                               |   |  |  |
| Window nozzle                                          | 3  | 2.863-025.0 | Window tool that thoroughly cleans glass, windows or mirrors using a steam cleaner.                                                                                  |   |  |  |
| Power nozzle set                                       | 4  | 2.863-263.0 | The power nozzle set contains a power nozzle incl. extension piece. Perfect for effortless, eco-friendly cleaning in hard-to-reach areas, e.g. corners and crevices. |   |  |  |
| Textile care nozzle for Steam Cleaner                  | 5  | 2.863-233.0 | Textile care nozzle freshens and removes creases from clothes and fabrics and effectively removes odours. With integrated fluff remover.                             |   |  |  |
| Sets of brushes                                        |    | !           |                                                                                                                                                                      |   |  |  |
| Round brush set                                        | 6  | 2.863-264.0 | Practical round brush set with two black and two yellow brushes – perfect for use in different areas.                                                                |   |  |  |
| Round brush set with brass bristles                    | 7  | 2.863-061.0 | Round brush set with brass bristles for removing stubborn and ingrained dirt. Ideal for insensitive surfaces.                                                        |   |  |  |
| Round brush large special accessories                  | 8  | 2.863-022.0 | Use the large round brush to clean large areas in less time.                                                                                                         |   |  |  |
| Steam turbo brush                                      | 9  | 2.863-159.0 | Steam turbo brush for effortless cleaning in half the time. Powerful cleaning action obviates the need for scrubbing. A real time saver.                             |   |  |  |
| Sets of cloths                                         |    |             |                                                                                                                                                                      |   |  |  |
| Microfibre sleeves for hand nozzle                     | 10 | 2.863-270.0 | The set with two covers for the hand nozzle. The covers are made of high-quality microfibre – for the best results when loosening and picking up dirt.               |   |  |  |
| Miscellaneous                                          |    |             |                                                                                                                                                                      |   |  |  |
| Nozzle for hangings                                    | 11 | 2.863-062.0 | Wallpaper stripper ideal for removing wallpaper and glue residues using the power of steam.                                                                          |   |  |  |
| DESCALER                                               |    | ·           |                                                                                                                                                                      |   |  |  |
| RM Descaling powder *int (6x17g)                       | 12 | 6.295-987.0 | Effectively descales steam cleaners and other hot-water devices, such as kettles and coffee machines – for long lifetimes and low energy use.                        | 0 |  |  |