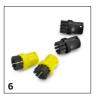

### **EQUIPMENT FOR SC 2 EASYFIX** 1.512-056.0

|                                                        |    | Order No.   | Description                                                                                                                                                          |   |  |  |
|--------------------------------------------------------|----|-------------|----------------------------------------------------------------------------------------------------------------------------------------------------------------------|---|--|--|
| STEAM CLEANER / STEAM VACUUM CLEANER / IRONING STATION |    |             |                                                                                                                                                                      |   |  |  |
| Nozzles                                                |    |             |                                                                                                                                                                      |   |  |  |
| Hand tool                                              | 1  | 2.884-280.0 | Hand tool with additional brushes for cleaning small areas such as shower cubicles, wall tiles, etc. Suitable for use with or without cover.                         |   |  |  |
| Carpet slider                                          | 2  | 2.863-269.0 | Also ensures fresh carpet fibres: The carpet glider for easy attachment to the floor nozzle EasyFix. Ideal for steam cleaning carpets.                               |   |  |  |
| Window nozzle                                          | 3  | 2.863-025.0 | Window tool that thoroughly cleans glass, windows or mirrors using a steam cleaner.                                                                                  |   |  |  |
| Power nozzle set                                       | 4  | 2.863-263.0 | The power nozzle set contains a power nozzle incl. extension piece. Perfect for effortless, eco-friendly cleaning in hard-to-reach areas, e.g. corners and crevices. |   |  |  |
| Textile care nozzle for Steam Cleaner                  | 5  | 2.863-233.0 | Textile care nozzle freshens and removes creases from clothes and fabrics and effectively removes odours. With integrated fluff remover.                             |   |  |  |
| Sets of brushes                                        |    | !           |                                                                                                                                                                      |   |  |  |
| Round brush set                                        | 6  | 2.863-264.0 | Practical round brush set with two black and two yellow brushes – perfect for use in different areas.                                                                |   |  |  |
| Round brush set with brass bristles                    | 7  | 2.863-061.0 | Round brush set with brass bristles for removing stubborn and ingrained dirt. Ideal for insensitive surfaces.                                                        |   |  |  |
| Round brush large special accessories                  | 8  | 2.863-022.0 | Use the large round brush to clean large areas in less time.                                                                                                         |   |  |  |
| Steam turbo brush                                      | 9  | 2.863-159.0 | Steam turbo brush for effortless cleaning in half the time. Powerful cleaning action obviates the need for scrubbing. A real time saver.                             |   |  |  |
| Sets of cloths                                         |    |             |                                                                                                                                                                      |   |  |  |
| Microfibre sleeves for hand nozzle                     | 10 | 2.863-270.0 | The set with two covers for the hand nozzle. The covers are made of high-quality microfibre – for the best results when loosening and picking up dirt.               |   |  |  |
| Miscellaneous                                          |    |             |                                                                                                                                                                      |   |  |  |
| Nozzle for hangings                                    | 11 | 2.863-062.0 | Wallpaper stripper ideal for removing wallpaper and glue residues using the power of steam.                                                                          |   |  |  |
| DESCALER                                               |    | ·           |                                                                                                                                                                      |   |  |  |
| RM Descaling powder *int (6x17g)                       | 12 | 6.295-987.0 | Effectively descales steam cleaners and other hot-water devices, such as kettles and coffee machines – for long lifetimes and low energy use.                        | 0 |  |  |