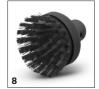

### **EQUIPMENT FOR SC 2 EASYFIX** 1.512-056.0

|                                                        |    | Order No.   | Description                                                                                                                                                          |   |  |  |
|--------------------------------------------------------|----|-------------|----------------------------------------------------------------------------------------------------------------------------------------------------------------------|---|--|--|
| STEAM CLEANER / STEAM VACUUM CLEANER / IRONING STATION |    |             |                                                                                                                                                                      |   |  |  |
| Nozzles                                                |    |             |                                                                                                                                                                      |   |  |  |
| Hand tool                                              | 1  | 2.884-280.0 | Hand tool with additional brushes for cleaning small areas such as shower cubicles, wall tiles, etc. Suitable for use with or without cover.                         |   |  |  |
| Carpet slider                                          | 2  | 2.863-269.0 | Also ensures fresh carpet fibres: The carpet glider for easy attachment to the floor nozzle EasyFix. Ideal for steam cleaning carpets.                               |   |  |  |
| Window nozzle                                          | 3  | 2.863-025.0 | Window tool that thoroughly cleans glass, windows or mirrors using a steam cleaner.                                                                                  |   |  |  |
| Power nozzle set                                       | 4  | 2.863-263.0 | The power nozzle set contains a power nozzle incl. extension piece. Perfect for effortless, eco-friendly cleaning in hard-to-reach areas, e.g. corners and crevices. |   |  |  |
| Textile care nozzle for Steam Cleaner                  | 5  | 2.863-233.0 | Textile care nozzle freshens and removes creases from clothes and fabrics and effectively removes odours. With integrated fluff remover.                             |   |  |  |
| Sets of brushes                                        |    | !           |                                                                                                                                                                      |   |  |  |
| Round brush set                                        | 6  | 2.863-264.0 | Practical round brush set with two black and two yellow brushes – perfect for use in different areas.                                                                |   |  |  |
| Round brush set with brass bristles                    | 7  | 2.863-061.0 | Round brush set with brass bristles for removing stubborn and ingrained dirt. Ideal for insensitive surfaces.                                                        |   |  |  |
| Round brush large special accessories                  | 8  | 2.863-022.0 | Use the large round brush to clean large areas in less time.                                                                                                         |   |  |  |
| Steam turbo brush                                      | 9  | 2.863-159.0 | Steam turbo brush for effortless cleaning in half the time. Powerful cleaning action obviates the need for scrubbing. A real time saver.                             |   |  |  |
| Sets of cloths                                         |    |             |                                                                                                                                                                      |   |  |  |
| Microfibre sleeves for hand nozzle                     | 10 | 2.863-270.0 | The set with two covers for the hand nozzle. The covers are made of high-quality microfibre – for the best results when loosening and picking up dirt.               |   |  |  |
| Miscellaneous                                          |    |             |                                                                                                                                                                      |   |  |  |
| Nozzle for hangings                                    | 11 | 2.863-062.0 | Wallpaper stripper ideal for removing wallpaper and glue residues using the power of steam.                                                                          |   |  |  |
| DESCALER                                               |    | ·           |                                                                                                                                                                      |   |  |  |
| RM Descaling powder *int (6x17g)                       | 12 | 6.295-987.0 | Effectively descales steam cleaners and other hot-water devices, such as kettles and coffee machines – for long lifetimes and low energy use.                        | 0 |  |  |