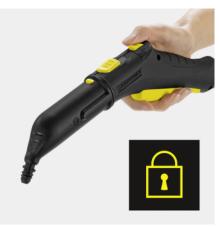

#### Child lock on the steam gun

 A lock system offers reliable protection against improper use by children.