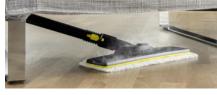

#### Floor cleaning set EasyFix with flexible joint on the floor nozzle and convenient hook-and-loop fixing for the floor cleaning cloth

- Contactless cloth changing without contact with dirt, and convenient attachment of the floor cleaning cloth thanks to the hook-and-loop system.
- Ergonomic, effective cleaning with full floor contact regardless of the user's height thanks to flexible nozzle joint.