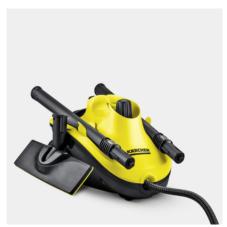

#### Accessory storage and parking position

 Practical accessory storage. Parking position for floor nozzle during breaks.