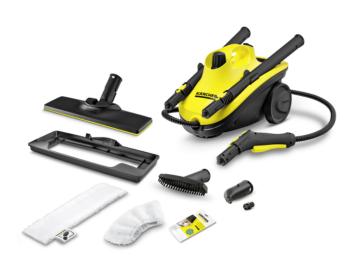

## **SC EASYFIX ATK 2**

The SC EasyFix ATK 2 steam cleaner is the ideal starting model for steam cleaning without chemicals. For pure cleanliness on hard surfaces throughout the home. With the EasyFix floor nozzle.

| Equipment                          |       |                      |
|------------------------------------|-------|----------------------|
| Childproof safety lock             |       | •                    |
| Safety valve                       |       |                      |
| Steam flow regulation              |       | on handle (two-step) |
| Microfibre floor cloth             | Unit  | 1                    |
| Microfibre cover for manual nozzle | Unit  | 1                    |
| Decalcifying powder                | Unit  | 3                    |
| Steam hose with gun                | Metre | 2                    |
| Detail nozzle                      |       |                      |
| Hand tool                          |       |                      |
| Round brush, black                 | Unit  | 1                    |
| Floor nozzle                       |       | EasyFix              |
| Integrated on / off switch         |       |                      |
| 2 × 0.5 m extension tubes          |       |                      |
| Carpet glider                      |       | •                    |
| Included in delivery               |       |                      |

Included in delivery

<sup>\*</sup>Through spot cleaning using the Kärcher steam cleaner, i.e. steaming for 30 seconds on the maximum steam setting in direct contact with the surface to be cleaned, 99.99% of enveloped viruses such as influenza viruses (except the hepatitis B virus) can be eliminated on most smooth, hard surfaces in the house (test germ: modified vaccinia Ankara virus). "When cleaning at a cleaning speed of 30 cm/s using the maximum steam setting and with direct contact with the surface to be cleaned, 99.99% of all common household bacteria on common smooth, hard household surfaces are killed (test germs: Enterococcus hirae).