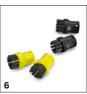

### **EQUIPMENT FOR SC EASYFIX ATK 2** 1.512-113.0

|                                               |      | Order No.   | Description                                                                                                                                                                                                                                           |   |
|-----------------------------------------------|------|-------------|-------------------------------------------------------------------------------------------------------------------------------------------------------------------------------------------------------------------------------------------------------|---|
| STEAM CLEANER / STEAM VACUUM CLEANER          | IRON | ING STATION |                                                                                                                                                                                                                                                       |   |
| Nozzles                                       |      |             |                                                                                                                                                                                                                                                       |   |
| Carpet slider                                 | 1    | 2.863-269.0 | Also ensures fresh carpet fibres: The carpet glider for easy attachment to the floor nozzle EasyFix. Ideal for steam cleaning carpets.                                                                                                                | • |
| Hand tool                                     | 2    | 2.884-280.0 | Hand tool with additional brushes for cleaning small areas such as shower cubicles, wall tiles, etc. Suitable for use with or without cover.                                                                                                          | • |
| Window nozzle                                 | 3    | 2.863-025.0 | Window tool that thoroughly cleans glass, windows or mirrors using a steam cleaner.                                                                                                                                                                   |   |
| Power nozzle set                              | 4    | 2.863-263.0 | The power nozzle set contains a power nozzle incl. extension piece. Perfect for effortless, eco-friendly cleaning in hard-to-reach areas, e.g. corners and crevices.                                                                                  |   |
| Textile care nozzle for Steam Cleaner         | 5    | 2.863-233.0 | Textile care nozzle freshens and removes creases from clothes and fabrics and effectively removes odours. With integrated fluff remover.                                                                                                              | ŝ |
| Sets of brushes                               | •    |             |                                                                                                                                                                                                                                                       |   |
| Round brush set                               | 6    | 2.863-264.0 | Practical round brush set with two black and two yellow brushes – perfect for use in different areas.                                                                                                                                                 |   |
| Round brush set with brass bristles           | 7    | 2.863-061.0 | Round brush set with brass bristles for removing stubborn and ingrained dirt. Ideal for insensitive surfaces.                                                                                                                                         |   |
| Round brush large special accessories         | 8    | 2.863-022.0 | Use the large round brush to clean large areas in less time.                                                                                                                                                                                          |   |
| Steam turbo brush                             | 9    | 2.863-159.0 | Steam turbo brush for effortless cleaning in half the time. Powerful cleaning action obviates the need for scrubbing. A real time saver.                                                                                                              |   |
| Sets of cloths                                |      |             |                                                                                                                                                                                                                                                       |   |
| Microfibre cloth set for floor nozzle EasyFix | 10   | 2.863-259.0 | Cloth can be changed without having to come into contact with dirt: the high-quality Easyfix microfibre floor cloth. Thanks to the hook-and-loop system, they are easy and quick to attach to and remove from the EasyFix steam cleaner floor nozzle. |   |
| Microfibre sleeves for hand nozzle            | 11   | 2.863-270.0 | The set with two covers for the hand nozzle. The covers are made of high-quality microfibre – for the best results when loosening and picking up dirt.                                                                                                |   |
| Miscellaneous                                 |      |             |                                                                                                                                                                                                                                                       |   |
| Nozzle for hangings                           | 12   | 2.863-062.0 | Wallpaper stripper ideal for removing wallpaper and glue residues using the power of steam.                                                                                                                                                           |   |
| DESCALER                                      |      |             |                                                                                                                                                                                                                                                       |   |
| RM Descaling powder *int (6x17g)              | 13   | 6.295-987.0 | machines for long lifetimes and low opergy use                                                                                                                                                                                                        |   |
| RM 511 6x17g Descaling powder EU              | 14   | 6.296-193.0 |                                                                                                                                                                                                                                                       |   |