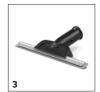

#### Floor cleaning set EasyFix with flexible joint on the floor nozzle and convenient hook-and-loop fixing for the floor cleaning cloth

- Contactless cloth changing without contact with dirt, and convenient attachment of the floor cleaning cloth thanks to the hook-and-loop system.
- Ergonomic, effective cleaning with full floor contact regardless of the user's height thanks to flexible nozzle joint.