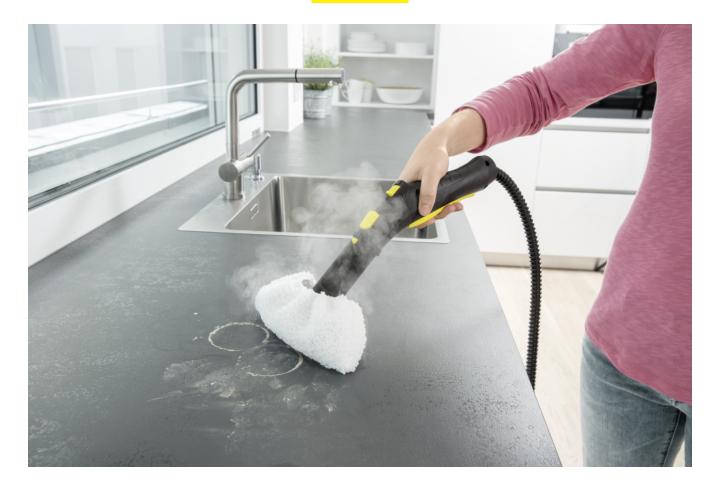

#### Floor cleaning set EasyFix with flexible joint on the floor nozzle and convenient hook-and-loop fixing for the floor cleaning cloth

- Contactless cloth changing without contact with dirt, and convenient attachment of the floor cleaning cloth thanks to the hook-and-loop system.
- Ergonomic, effective cleaning with full floor contact regardless of the user's height thanks to flexible nozzle joint.