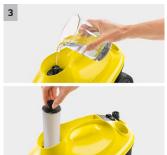

### **SC 3**

The SC 3 floor steam cleaner with Floor Nozzle Comfort and descaling cartridge enables non-stop cleaning thanks to the continuously refillable water tank. Takes only 30 seconds to heat up!

#### 4 Multifunctional accessories

■ Effective cleaning of different surfaces with the floor nozzle, hand nozzle, round brush and much more.

#### SC 3

- $\hfill \blacksquare$  Permanently fillable tank for long periods of use
- Ready to use after 30 seconds; no additional descaling thanks to descaling technology

| Technical data                                  |                 |                     |
|-------------------------------------------------|-----------------|---------------------|
| Order No.                                       |                 | 1.513-004.0         |
| EAN code                                        |                 | 4054278021140       |
| Cleaning performance per tank filling (approx.) | Square<br>metre | Approx. 75          |
| Heating time                                    | Minute          | 0,5                 |
| Tank capapcity                                  | Litre           | 1 + - / -           |
| Max. steam pressure                             | Bar             | Maximum 3,5         |
| Heat output                                     | Watt            | 1900                |
| Type of current                                 | Volt / Hertz    | 220 - 240 / 50 - 60 |
| Cable length                                    | Metre           | 4                   |
| Weight without accessories                      | Kilogram        | 3,14                |
| Dimensions (L x W x H)                          | Millimetre      | 360 × 236 × 253     |

| Equipment                              |       |                                                                                                                                                                                                                                                                                                                                                                                                                                                                                                                                                                                                                                                                                                                                                                                                                                                                                                                                                                                                                                                                                                                                                                                                                                                                                                                                                                                                                                                                                                                                                                                                                                                                                                                                                                                                                                                                                                                                                                                                                                                                                                                                |
|----------------------------------------|-------|--------------------------------------------------------------------------------------------------------------------------------------------------------------------------------------------------------------------------------------------------------------------------------------------------------------------------------------------------------------------------------------------------------------------------------------------------------------------------------------------------------------------------------------------------------------------------------------------------------------------------------------------------------------------------------------------------------------------------------------------------------------------------------------------------------------------------------------------------------------------------------------------------------------------------------------------------------------------------------------------------------------------------------------------------------------------------------------------------------------------------------------------------------------------------------------------------------------------------------------------------------------------------------------------------------------------------------------------------------------------------------------------------------------------------------------------------------------------------------------------------------------------------------------------------------------------------------------------------------------------------------------------------------------------------------------------------------------------------------------------------------------------------------------------------------------------------------------------------------------------------------------------------------------------------------------------------------------------------------------------------------------------------------------------------------------------------------------------------------------------------------|
| Childproof safety lock/safety valve    |       | I and the second |
| Steam flow regulation                  |       | on handle                                                                                                                                                                                                                                                                                                                                                                                                                                                                                                                                                                                                                                                                                                                                                                                                                                                                                                                                                                                                                                                                                                                                                                                                                                                                                                                                                                                                                                                                                                                                                                                                                                                                                                                                                                                                                                                                                                                                                                                                                                                                                                                      |
| Terry floor cloth                      | Unit  | 1                                                                                                                                                                                                                                                                                                                                                                                                                                                                                                                                                                                                                                                                                                                                                                                                                                                                                                                                                                                                                                                                                                                                                                                                                                                                                                                                                                                                                                                                                                                                                                                                                                                                                                                                                                                                                                                                                                                                                                                                                                                                                                                              |
| Terry cloth cover for hand tool        | Unit  | 1                                                                                                                                                                                                                                                                                                                                                                                                                                                                                                                                                                                                                                                                                                                                                                                                                                                                                                                                                                                                                                                                                                                                                                                                                                                                                                                                                                                                                                                                                                                                                                                                                                                                                                                                                                                                                                                                                                                                                                                                                                                                                                                              |
| Steam hose with gun                    | Metre | 2                                                                                                                                                                                                                                                                                                                                                                                                                                                                                                                                                                                                                                                                                                                                                                                                                                                                                                                                                                                                                                                                                                                                                                                                                                                                                                                                                                                                                                                                                                                                                                                                                                                                                                                                                                                                                                                                                                                                                                                                                                                                                                                              |
| Descaler cartridge                     |       | 1                                                                                                                                                                                                                                                                                                                                                                                                                                                                                                                                                                                                                                                                                                                                                                                                                                                                                                                                                                                                                                                                                                                                                                                                                                                                                                                                                                                                                                                                                                                                                                                                                                                                                                                                                                                                                                                                                                                                                                                                                                                                                                                              |
| Floor nozzle                           |       | Comfort                                                                                                                                                                                                                                                                                                                                                                                                                                                                                                                                                                                                                                                                                                                                                                                                                                                                                                                                                                                                                                                                                                                                                                                                                                                                                                                                                                                                                                                                                                                                                                                                                                                                                                                                                                                                                                                                                                                                                                                                                                                                                                                        |
| Detail nozzle                          |       | 1                                                                                                                                                                                                                                                                                                                                                                                                                                                                                                                                                                                                                                                                                                                                                                                                                                                                                                                                                                                                                                                                                                                                                                                                                                                                                                                                                                                                                                                                                                                                                                                                                                                                                                                                                                                                                                                                                                                                                                                                                                                                                                                              |
| Hand tool                              |       | 1                                                                                                                                                                                                                                                                                                                                                                                                                                                                                                                                                                                                                                                                                                                                                                                                                                                                                                                                                                                                                                                                                                                                                                                                                                                                                                                                                                                                                                                                                                                                                                                                                                                                                                                                                                                                                                                                                                                                                                                                                                                                                                                              |
| Accessory storage and parking position |       | 1                                                                                                                                                                                                                                                                                                                                                                                                                                                                                                                                                                                                                                                                                                                                                                                                                                                                                                                                                                                                                                                                                                                                                                                                                                                                                                                                                                                                                                                                                                                                                                                                                                                                                                                                                                                                                                                                                                                                                                                                                                                                                                                              |
| Round brush, black                     | Unit  | 1                                                                                                                                                                                                                                                                                                                                                                                                                                                                                                                                                                                                                                                                                                                                                                                                                                                                                                                                                                                                                                                                                                                                                                                                                                                                                                                                                                                                                                                                                                                                                                                                                                                                                                                                                                                                                                                                                                                                                                                                                                                                                                                              |
| ■ Included in delicent                 |       |                                                                                                                                                                                                                                                                                                                                                                                                                                                                                                                                                                                                                                                                                                                                                                                                                                                                                                                                                                                                                                                                                                                                                                                                                                                                                                                                                                                                                                                                                                                                                                                                                                                                                                                                                                                                                                                                                                                                                                                                                                                                                                                                |