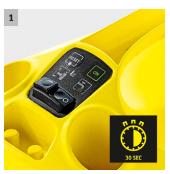

# 2 Comfort floor cleaning set with flexible joint at the floor nozzle

- Optimal cleaning results on all types of hard floors around the home thanks to efficient lamella technology.
- Ergonomic, effective cleaning with full floor contact regardless of the user's height thanks to flexible nozzle joint.