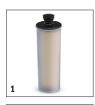

### SC 3 1.513-004.0

|                                                    |    |             |          |   |     |       |                                                                                                                                                        | T   |
|----------------------------------------------------|----|-------------|----------|---|-----|-------|--------------------------------------------------------------------------------------------------------------------------------------------------------|-----|
|                                                    |    |             |          |   |     |       |                                                                                                                                                        |     |
|                                                    |    |             |          |   |     |       |                                                                                                                                                        |     |
|                                                    |    |             |          |   |     |       |                                                                                                                                                        |     |
|                                                    |    | Order No.   | Quantity |   | Pri | Price | Description                                                                                                                                            |     |
| Miscellaneous                                      |    |             |          |   |     |       |                                                                                                                                                        |     |
| Descaling Cartridge - special acces-               | 1  | 2.863-018.0 |          |   |     |       | The descaling cartridge automatically and effectively re-                                                                                              |     |
| sories                                             |    |             |          |   |     |       | moves lime from the fill water – ideal for a long machine service life. Suitable for the SC 3.                                                         | -   |
| Nozzle for hangings                                | 2  | 2.863-062.0 | 1 Unit   |   |     |       | Wallpaper stripper ideal for removing wallpaper and glue residues using the power of steam.                                                            |     |
| Replacement O-ring set                             | 3  | 2.884-312.0 | 22 Unit  |   |     |       | Replacement O-ring set for replacement of O-rings for diverse steam cleaner accessories.                                                               |     |
| Nozzles                                            |    |             |          |   |     |       |                                                                                                                                                        |     |
| Hand tool                                          | 4  | 2.884-280.0 | 1 Unit   |   |     |       | Hand tool with additional brushes for cleaning small areas such as shower cubicles, wall tiles, etc. Suitable for use with or without cover.           | 1 = |
| Window nozzle                                      | 5  | 2.863-025.0 | 1 Unit   |   |     |       | Window tool that thoroughly cleans glass, windows or mirrors using a steam cleaner.                                                                    |     |
| Power nozzle set                                   | 6  | 2.863-263.0 | 2 Unit   |   |     |       |                                                                                                                                                        |     |
| Textile care nozzle for Steam                      | 7  | 2.863-233.0 | 1 Unit   |   |     |       | Textile care nozzle freshens and removes creases from                                                                                                  |     |
| Cleaner                                            |    |             |          |   |     |       | clothes and fabrics and effectively removes odours. With integrated fluff remover.                                                                     |     |
| Rubber squeegee for window tool                    | 8  | 6.273-140.0 | 1 Unit   |   |     |       | Rubber squeegee for seam cleaner window tool.                                                                                                          |     |
| Sets of brushes                                    |    | ı           |          | 1 |     |       |                                                                                                                                                        |     |
| Round brush large special accessories              | 9  | 2.863-022.0 | 1 Unit   |   |     |       | Use the large round brush to clean large areas in less time.                                                                                           |     |
| Round brush set                                    | 10 | 2.863-264.0 | 4 Unit   |   |     |       | Practical round brush set with two black and two yellow brushes – perfect for use in different areas.                                                  |     |
| Round brush set with brass bristles                | 11 | 2.863-061.0 | 3 Unit   |   |     |       | Round brush set with brass bristles for removing stubborn and ingrained dirt. Ideal for insensitive surfaces.                                          |     |
| Steam turbo brush                                  | 12 | 2.863-159.0 | 1 Unit   |   |     |       | Steam turbo brush for effortless cleaning in half the time. Powerful cleaning action obviates the need for scrubbing. A real time saver.               | .   |
| Round brush set                                    | 13 | 2.863-058.0 | 4 Unit   |   |     |       | Practical round brush set available in two colours.                                                                                                    |     |
| Round brushes set                                  | 14 | 2.863-324.0 |          |   |     |       |                                                                                                                                                        |     |
| Sets of cloths                                     |    |             | ,        | , |     |       |                                                                                                                                                        |     |
| Cloth set Steam+Clean Bath                         | 15 |             | 4 Unit   |   |     |       | Cloth set contains different microfibre cloths for steam cleaner use in bathrooms.                                                                     |     |
| Cloth set Steam+Clean Kitchen                      | 16 | 2.863-172.0 | 4 Unit   |   |     |       | Cloth set with different microfibre cloths for steam cleaner use in kitchens.                                                                          |     |
| Cloth set Steam+Clean Floor                        | 17 | 2.863-173.0 | 2 Unit   |   |     |       | 2 soft microfibre velour floor cloths for easy dirt removal.<br>For perfectly clean floors.                                                            |     |
| Big round brush microfibre cover for Steam Cleaner | 18 | 2.863-243.0 | 2 Unit   |   |     |       | Two microfibre covers for the big round brush. High-quality microfibre for better dirt removal and gleaming results with the big round brush.          |     |
| Cloth set                                          | 19 | 6.960-019.0 | 5 Unit   |   |     |       | Cloth set of high-quality cotton with 2 large floor cloths and 3 covers for hand tool.                                                                 |     |
| Terry cloths, small                                | 20 | 6.369-357.0 | 5 Unit   |   |     |       | Lint-free, absorbent and hard-wearing: 5 narrow, high-quality cotton floor cloths.                                                                     | i-  |
| Cloth set 5 Stueck                                 | 21 | 6.369-481.0 | 5 Unit   |   |     |       | Lint-free, absorbent and hard-wearing: 5 extra wide high-quality cotton floor cloths.                                                                  |     |
| Microfibre sleeves for hand nozzle                 | 22 | 2.863-270.0 | 2 Unit   |   |     |       | The set with two covers for the hand nozzle. The covers are made of high-quality microfibre – for the best results when loosening and picking up dirt. |     |