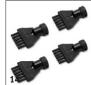

### SC 3 1.513-004.0

|                                                    |    |             |          |   |     |       |                                                                                                                                                        | T   |
|----------------------------------------------------|----|-------------|----------|---|-----|-------|--------------------------------------------------------------------------------------------------------------------------------------------------------|-----|
|                                                    |    |             |          |   |     |       |                                                                                                                                                        |     |
|                                                    |    |             |          |   |     |       |                                                                                                                                                        |     |
|                                                    |    |             |          |   |     |       |                                                                                                                                                        |     |
|                                                    |    | Order No.   | Quantity |   | Pri | Price | Description                                                                                                                                            |     |
| Miscellaneous                                      |    |             |          |   |     |       |                                                                                                                                                        |     |
| Descaling Cartridge - special acces-               | 1  | 2.863-018.0 |          |   |     |       | The descaling cartridge automatically and effectively re-                                                                                              |     |
| sories                                             |    |             |          |   |     |       | moves lime from the fill water – ideal for a long machine service life. Suitable for the SC 3.                                                         | -   |
| Nozzle for hangings                                | 2  | 2.863-062.0 | 1 Unit   |   |     |       | Wallpaper stripper ideal for removing wallpaper and glue residues using the power of steam.                                                            |     |
| Replacement O-ring set                             | 3  | 2.884-312.0 | 22 Unit  |   |     |       | Replacement O-ring set for replacement of O-rings for diverse steam cleaner accessories.                                                               |     |
| Nozzles                                            |    |             |          |   |     |       |                                                                                                                                                        |     |
| Hand tool                                          | 4  | 2.884-280.0 | 1 Unit   |   |     |       | Hand tool with additional brushes for cleaning small areas such as shower cubicles, wall tiles, etc. Suitable for use with or without cover.           | 1 = |
| Window nozzle                                      | 5  | 2.863-025.0 | 1 Unit   |   |     |       | Window tool that thoroughly cleans glass, windows or mirrors using a steam cleaner.                                                                    |     |
| Power nozzle set                                   | 6  | 2.863-263.0 | 2 Unit   |   |     |       |                                                                                                                                                        |     |
| Textile care nozzle for Steam                      | 7  | 2.863-233.0 | 1 Unit   |   |     |       | Textile care nozzle freshens and removes creases from                                                                                                  |     |
| Cleaner                                            |    |             |          |   |     |       | clothes and fabrics and effectively removes odours. With integrated fluff remover.                                                                     |     |
| Rubber squeegee for window tool                    | 8  | 6.273-140.0 | 1 Unit   |   |     |       | Rubber squeegee for seam cleaner window tool.                                                                                                          |     |
| Sets of brushes                                    |    | ı           |          | 1 |     |       |                                                                                                                                                        |     |
| Round brush large special accessories              | 9  | 2.863-022.0 | 1 Unit   |   |     |       | Use the large round brush to clean large areas in less time.                                                                                           |     |
| Round brush set                                    | 10 | 2.863-264.0 | 4 Unit   |   |     |       | Practical round brush set with two black and two yellow brushes – perfect for use in different areas.                                                  |     |
| Round brush set with brass bristles                | 11 | 2.863-061.0 | 3 Unit   |   |     |       | Round brush set with brass bristles for removing stubborn and ingrained dirt. Ideal for insensitive surfaces.                                          |     |
| Steam turbo brush                                  | 12 | 2.863-159.0 | 1 Unit   |   |     |       | Steam turbo brush for effortless cleaning in half the time. Powerful cleaning action obviates the need for scrubbing. A real time saver.               | .   |
| Round brush set                                    | 13 | 2.863-058.0 | 4 Unit   |   |     |       | Practical round brush set available in two colours.                                                                                                    |     |
| Round brushes set                                  | 14 | 2.863-324.0 |          |   |     |       |                                                                                                                                                        |     |
| Sets of cloths                                     |    |             | ,        | , |     |       |                                                                                                                                                        |     |
| Cloth set Steam+Clean Bath                         | 15 |             | 4 Unit   |   |     |       | Cloth set contains different microfibre cloths for steam cleaner use in bathrooms.                                                                     |     |
| Cloth set Steam+Clean Kitchen                      | 16 | 2.863-172.0 | 4 Unit   |   |     |       | Cloth set with different microfibre cloths for steam cleaner use in kitchens.                                                                          |     |
| Cloth set Steam+Clean Floor                        | 17 | 2.863-173.0 | 2 Unit   |   |     |       | 2 soft microfibre velour floor cloths for easy dirt removal.<br>For perfectly clean floors.                                                            |     |
| Big round brush microfibre cover for Steam Cleaner | 18 | 2.863-243.0 | 2 Unit   |   |     |       | Two microfibre covers for the big round brush. High-quality microfibre for better dirt removal and gleaming results with the big round brush.          |     |
| Cloth set                                          | 19 | 6.960-019.0 | 5 Unit   |   |     |       | Cloth set of high-quality cotton with 2 large floor cloths and 3 covers for hand tool.                                                                 |     |
| Terry cloths, small                                | 20 | 6.369-357.0 | 5 Unit   |   |     |       | Lint-free, absorbent and hard-wearing: 5 narrow, high-quality cotton floor cloths.                                                                     | i-  |
| Cloth set 5 Stueck                                 | 21 | 6.369-481.0 | 5 Unit   |   |     |       | Lint-free, absorbent and hard-wearing: 5 extra wide high-quality cotton floor cloths.                                                                  |     |
| Microfibre sleeves for hand nozzle                 | 22 | 2.863-270.0 | 2 Unit   |   |     |       | The set with two covers for the hand nozzle. The covers are made of high-quality microfibre – for the best results when loosening and picking up dirt. |     |