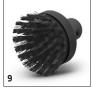

### SC 3 1.513-004.0

|                                                    |    |             |          |   |     |       |                                                                                                                                                        | T   |
|----------------------------------------------------|----|-------------|----------|---|-----|-------|--------------------------------------------------------------------------------------------------------------------------------------------------------|-----|
|                                                    |    |             |          |   |     |       |                                                                                                                                                        |     |
|                                                    |    |             |          |   |     |       |                                                                                                                                                        |     |
|                                                    |    |             |          |   |     |       |                                                                                                                                                        |     |
|                                                    |    | Order No.   | Quantity |   | Pri | Price | Description                                                                                                                                            |     |
| Miscellaneous                                      |    |             |          |   |     |       |                                                                                                                                                        |     |
| Descaling Cartridge - special acces-               | 1  | 2.863-018.0 |          |   |     |       | The descaling cartridge automatically and effectively re-                                                                                              |     |
| sories                                             |    |             |          |   |     |       | moves lime from the fill water – ideal for a long machine service life. Suitable for the SC 3.                                                         | -   |
| Nozzle for hangings                                | 2  | 2.863-062.0 | 1 Unit   |   |     |       | Wallpaper stripper ideal for removing wallpaper and glue residues using the power of steam.                                                            |     |
| Replacement O-ring set                             | 3  | 2.884-312.0 | 22 Unit  |   |     |       | Replacement O-ring set for replacement of O-rings for diverse steam cleaner accessories.                                                               |     |
| Nozzles                                            |    |             |          |   |     |       |                                                                                                                                                        |     |
| Hand tool                                          | 4  | 2.884-280.0 | 1 Unit   |   |     |       | Hand tool with additional brushes for cleaning small areas such as shower cubicles, wall tiles, etc. Suitable for use with or without cover.           | 1 = |
| Window nozzle                                      | 5  | 2.863-025.0 | 1 Unit   |   |     |       | Window tool that thoroughly cleans glass, windows or mirrors using a steam cleaner.                                                                    |     |
| Power nozzle set                                   | 6  | 2.863-263.0 | 2 Unit   |   |     |       |                                                                                                                                                        |     |
| Textile care nozzle for Steam                      | 7  | 2.863-233.0 | 1 Unit   |   |     |       | Textile care nozzle freshens and removes creases from                                                                                                  |     |
| Cleaner                                            |    |             |          |   |     |       | clothes and fabrics and effectively removes odours. With integrated fluff remover.                                                                     |     |
| Rubber squeegee for window tool                    | 8  | 6.273-140.0 | 1 Unit   |   |     |       | Rubber squeegee for seam cleaner window tool.                                                                                                          |     |
| Sets of brushes                                    |    | ı           |          | 1 |     |       |                                                                                                                                                        |     |
| Round brush large special accessories              | 9  | 2.863-022.0 | 1 Unit   |   |     |       | Use the large round brush to clean large areas in less time.                                                                                           |     |
| Round brush set                                    | 10 | 2.863-264.0 | 4 Unit   |   |     |       | Practical round brush set with two black and two yellow brushes – perfect for use in different areas.                                                  |     |
| Round brush set with brass bristles                | 11 | 2.863-061.0 | 3 Unit   |   |     |       | Round brush set with brass bristles for removing stubborn and ingrained dirt. Ideal for insensitive surfaces.                                          |     |
| Steam turbo brush                                  | 12 | 2.863-159.0 | 1 Unit   |   |     |       | Steam turbo brush for effortless cleaning in half the time. Powerful cleaning action obviates the need for scrubbing. A real time saver.               | .   |
| Round brush set                                    | 13 | 2.863-058.0 | 4 Unit   |   |     |       | Practical round brush set available in two colours.                                                                                                    |     |
| Round brushes set                                  | 14 | 2.863-324.0 |          |   |     |       |                                                                                                                                                        |     |
| Sets of cloths                                     |    |             | ,        | , |     |       |                                                                                                                                                        |     |
| Cloth set Steam+Clean Bath                         | 15 |             | 4 Unit   |   |     |       | Cloth set contains different microfibre cloths for steam cleaner use in bathrooms.                                                                     |     |
| Cloth set Steam+Clean Kitchen                      | 16 | 2.863-172.0 | 4 Unit   |   |     |       | Cloth set with different microfibre cloths for steam cleaner use in kitchens.                                                                          |     |
| Cloth set Steam+Clean Floor                        | 17 | 2.863-173.0 | 2 Unit   |   |     |       | 2 soft microfibre velour floor cloths for easy dirt removal.<br>For perfectly clean floors.                                                            |     |
| Big round brush microfibre cover for Steam Cleaner | 18 | 2.863-243.0 | 2 Unit   |   |     |       | Two microfibre covers for the big round brush. High-quality microfibre for better dirt removal and gleaming results with the big round brush.          |     |
| Cloth set                                          | 19 | 6.960-019.0 | 5 Unit   |   |     |       | Cloth set of high-quality cotton with 2 large floor cloths and 3 covers for hand tool.                                                                 |     |
| Terry cloths, small                                | 20 | 6.369-357.0 | 5 Unit   |   |     |       | Lint-free, absorbent and hard-wearing: 5 narrow, high-quality cotton floor cloths.                                                                     | i-  |
| Cloth set 5 Stueck                                 | 21 | 6.369-481.0 | 5 Unit   |   |     |       | Lint-free, absorbent and hard-wearing: 5 extra wide high-quality cotton floor cloths.                                                                  |     |
| Microfibre sleeves for hand nozzle                 | 22 | 2.863-270.0 | 2 Unit   |   |     |       | The set with two covers for the hand nozzle. The covers are made of high-quality microfibre – for the best results when loosening and picking up dirt. |     |