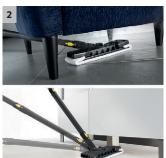

#### 3 Non-stop steam and integrated descaling cartridge

- The tank can easily be refilled at any time for non-stop steam without working interruptions.
- Thanks to the intelligent descaling cartridge, lime is removed from the water automatically.