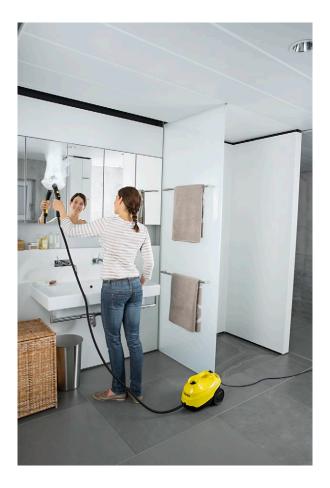

### **SC 3**

The SC 3 floor steam cleaner with Floor Nozzle Comfort and descaling cartridge enables non-stop cleaning thanks to the continuously refillable water tank. Takes only 30 seconds to heat up!