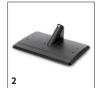

### SC 3 1.513-004.0

|                                                    |    |             |          |   |     |       |                                                                                                                                                        | T   |
|----------------------------------------------------|----|-------------|----------|---|-----|-------|--------------------------------------------------------------------------------------------------------------------------------------------------------|-----|
|                                                    |    |             |          |   |     |       |                                                                                                                                                        |     |
|                                                    |    |             |          |   |     |       |                                                                                                                                                        |     |
|                                                    |    |             |          |   |     |       |                                                                                                                                                        |     |
|                                                    |    | Order No.   | Quantity |   | Pri | Price | Description                                                                                                                                            |     |
| Miscellaneous                                      |    |             |          |   |     |       |                                                                                                                                                        |     |
| Descaling Cartridge - special acces-               | 1  | 2.863-018.0 |          |   |     |       | The descaling cartridge automatically and effectively re-                                                                                              |     |
| sories                                             |    |             |          |   |     |       | moves lime from the fill water – ideal for a long machine service life. Suitable for the SC 3.                                                         | -   |
| Nozzle for hangings                                | 2  | 2.863-062.0 | 1 Unit   |   |     |       | Wallpaper stripper ideal for removing wallpaper and glue residues using the power of steam.                                                            |     |
| Replacement O-ring set                             | 3  | 2.884-312.0 | 22 Unit  |   |     |       | Replacement O-ring set for replacement of O-rings for diverse steam cleaner accessories.                                                               |     |
| Nozzles                                            |    |             |          |   |     |       |                                                                                                                                                        |     |
| Hand tool                                          | 4  | 2.884-280.0 | 1 Unit   |   |     |       | Hand tool with additional brushes for cleaning small areas such as shower cubicles, wall tiles, etc. Suitable for use with or without cover.           | 1 = |
| Window nozzle                                      | 5  | 2.863-025.0 | 1 Unit   |   |     |       | Window tool that thoroughly cleans glass, windows or mirrors using a steam cleaner.                                                                    |     |
| Power nozzle set                                   | 6  | 2.863-263.0 | 2 Unit   |   |     |       |                                                                                                                                                        |     |
| Textile care nozzle for Steam                      | 7  | 2.863-233.0 | 1 Unit   |   |     |       | Textile care nozzle freshens and removes creases from                                                                                                  |     |
| Cleaner                                            |    |             |          |   |     |       | clothes and fabrics and effectively removes odours. With integrated fluff remover.                                                                     |     |
| Rubber squeegee for window tool                    | 8  | 6.273-140.0 | 1 Unit   |   |     |       | Rubber squeegee for seam cleaner window tool.                                                                                                          |     |
| Sets of brushes                                    |    | ı           |          | 1 |     |       |                                                                                                                                                        |     |
| Round brush large special accessories              | 9  | 2.863-022.0 | 1 Unit   |   |     |       | Use the large round brush to clean large areas in less time.                                                                                           |     |
| Round brush set                                    | 10 | 2.863-264.0 | 4 Unit   |   |     |       | Practical round brush set with two black and two yellow brushes – perfect for use in different areas.                                                  |     |
| Round brush set with brass bristles                | 11 | 2.863-061.0 | 3 Unit   |   |     |       | Round brush set with brass bristles for removing stubborn and ingrained dirt. Ideal for insensitive surfaces.                                          |     |
| Steam turbo brush                                  | 12 | 2.863-159.0 | 1 Unit   |   |     |       | Steam turbo brush for effortless cleaning in half the time. Powerful cleaning action obviates the need for scrubbing. A real time saver.               | .   |
| Round brush set                                    | 13 | 2.863-058.0 | 4 Unit   |   |     |       | Practical round brush set available in two colours.                                                                                                    |     |
| Round brushes set                                  | 14 | 2.863-324.0 |          |   |     |       |                                                                                                                                                        |     |
| Sets of cloths                                     |    |             | ,        | , |     |       |                                                                                                                                                        |     |
| Cloth set Steam+Clean Bath                         | 15 |             | 4 Unit   |   |     |       | Cloth set contains different microfibre cloths for steam cleaner use in bathrooms.                                                                     |     |
| Cloth set Steam+Clean Kitchen                      | 16 | 2.863-172.0 | 4 Unit   |   |     |       | Cloth set with different microfibre cloths for steam cleaner use in kitchens.                                                                          |     |
| Cloth set Steam+Clean Floor                        | 17 | 2.863-173.0 | 2 Unit   |   |     |       | 2 soft microfibre velour floor cloths for easy dirt removal.<br>For perfectly clean floors.                                                            |     |
| Big round brush microfibre cover for Steam Cleaner | 18 | 2.863-243.0 | 2 Unit   |   |     |       | Two microfibre covers for the big round brush. High-quality microfibre for better dirt removal and gleaming results with the big round brush.          |     |
| Cloth set                                          | 19 | 6.960-019.0 | 5 Unit   |   |     |       | Cloth set of high-quality cotton with 2 large floor cloths and 3 covers for hand tool.                                                                 |     |
| Terry cloths, small                                | 20 | 6.369-357.0 | 5 Unit   |   |     |       | Lint-free, absorbent and hard-wearing: 5 narrow, high-quality cotton floor cloths.                                                                     | i-  |
| Cloth set 5 Stueck                                 | 21 | 6.369-481.0 | 5 Unit   |   |     |       | Lint-free, absorbent and hard-wearing: 5 extra wide high-quality cotton floor cloths.                                                                  |     |
| Microfibre sleeves for hand nozzle                 | 22 | 2.863-270.0 | 2 Unit   |   |     |       | The set with two covers for the hand nozzle. The covers are made of high-quality microfibre – for the best results when loosening and picking up dirt. |     |