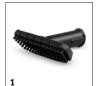

### **EQUIPMENT FOR SC 3 EASYFIX PREMIUM** 1.513-142.0

|                                                        |    |             |                                                                                                                                                                                                                                                       | _ |  |  |  |
|--------------------------------------------------------|----|-------------|-------------------------------------------------------------------------------------------------------------------------------------------------------------------------------------------------------------------------------------------------------|---|--|--|--|
|                                                        |    |             |                                                                                                                                                                                                                                                       |   |  |  |  |
|                                                        |    | Order No.   | Description                                                                                                                                                                                                                                           |   |  |  |  |
| STEAM CLEANER / STEAM VACUUM CLEANER / IRONING STATION |    |             |                                                                                                                                                                                                                                                       |   |  |  |  |
| Nozzles                                                |    |             |                                                                                                                                                                                                                                                       |   |  |  |  |
| Hand tool                                              | 1  | 2.884-280.0 | Hand tool with additional brushes for cleaning small areas such as shower cubicles, wall tiles, etc. Suitable for use with or without cover.                                                                                                          |   |  |  |  |
| Carpet slider                                          | 2  | 2.863-269.0 | Also ensures fresh carpet fibres: The carpet glider for easy attachment to the floor nozzle EasyFix. Ideal for steam cleaning carpets.                                                                                                                |   |  |  |  |
| Window nozzle                                          | 3  | 2.863-025.0 | Window tool that thoroughly cleans glass, windows or mirrors using a steam cleaner.                                                                                                                                                                   |   |  |  |  |
| Power nozzle set                                       | 4  | 2.863-263.0 | The power nozzle set contains a power nozzle incl. extension piece. Perfect for effortless, eco-friendly cleaning in hard-to-reach areas, e.g. corners and crevices.                                                                                  |   |  |  |  |
| Textile care nozzle for Steam Cleaner                  | 5  | 2.863-233.0 | Textile care nozzle freshens and removes creases from clothes and fabrics and effectively removes odours. With integrated fluff remover.                                                                                                              |   |  |  |  |
| Miscellaneous                                          |    | '           |                                                                                                                                                                                                                                                       |   |  |  |  |
| Descaling Cartridge - special accessories              | 6  | 2.863-018.0 | Fast and effective descaling for Kärcher steam cleaners. All you need to do is insert the cartridge, and you're done.                                                                                                                                 | - |  |  |  |
| Nozzle for hangings                                    | 7  | 2.863-062.0 | Wallpaper stripper ideal for removing wallpaper and glue residues using the power of steam.                                                                                                                                                           |   |  |  |  |
| Sets of brushes                                        |    | •           |                                                                                                                                                                                                                                                       |   |  |  |  |
| Round brush set                                        | 8  | 2.863-264.0 | Practical round brush set with two black and two yellow brushes – perfect for use in different areas.                                                                                                                                                 |   |  |  |  |
| Round brush set with brass bristles                    | 9  | 2.863-061.0 | Round brush set with brass bristles for removing stubborn and ingrained dirt. Ideal for insensitive surfaces.                                                                                                                                         |   |  |  |  |
| Round brush large special accessories                  | 10 | 2.863-022.0 | Use the large round brush to clean large areas in less time.                                                                                                                                                                                          |   |  |  |  |
| Steam turbo brush                                      | 11 | 2.863-159.0 | Steam turbo brush for effortless cleaning in half the time. Powerful cleaning action obviates the need for scrubbing. A real time saver.                                                                                                              |   |  |  |  |
| Sets of cloths                                         |    | ,           | <u> </u>                                                                                                                                                                                                                                              |   |  |  |  |
| Microfibre cloth set for floor nozzle EasyFix          | 12 | 2.863-259.0 | Cloth can be changed without having to come into contact with dirt: the high-quality Easyfix microfibre floor cloth. Thanks to the hook-and-loop system, they are easy and quick to attach to and remove from the EasyFix steam cleaner floor nozzle. |   |  |  |  |
| Microfibre sleeves for hand nozzle                     | 13 | 2.863-270.0 | The set with two covers for the hand nozzle. The covers are made of high-quality microfibre – for the best results when loosening and picking up dirt.                                                                                                |   |  |  |  |