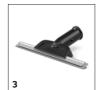

#### Floor cleaning set EasyFix with flexible joint on the floor nozzle and convenient hook-and-loop fixing for the floor cleaning cloth

- Optimal cleaning results on all types of hard floors around the home thanks to efficient lamella technology.
- Contactless cloth changing without contact with dirt, and convenient attachment of the floor cleaning cloth thanks to the hook-and-loop system.
- Ergonomic, effective cleaning with full floor contact regardless of the user's height thanks to flexible nozzle joint.