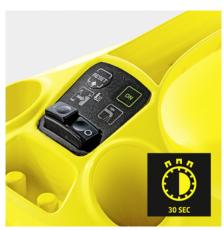

#### Short heat-up time

 With a heat-up time of only 30 seconds, the device is ready to use in no time.