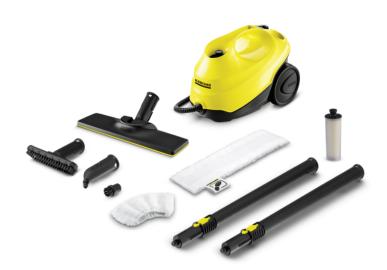

#### 1.513-142.0

- Permanently fillable tank for long periods of use
- Ready to use after 30 seconds; no additional descaling thanks to descaling technology
- With floor cleaning set EasyFix

| Technical data                                     |                             |                                                            |
|----------------------------------------------------|-----------------------------|------------------------------------------------------------|
| EAN code                                           |                             | 4054278432656                                              |
| Test certificate*                                  |                             | Removes up to 99.999% of viruses* and 99.99% of bacteria** |
| Cleaning performance per tank<br>filling (approx.) | Square<br>metre             | Approx. 75                                                 |
| Heat output                                        | Watt                        | 1900                                                       |
| Max. steam pressure                                | Bar                         | Maximum 3.5                                                |
| Cable length                                       | Metre                       | 4                                                          |
| Heating time                                       | Minute                      | 0.5                                                        |
| Tank capacity                                      | Litre                       | 1                                                          |
| Type of current                                    | Phases /<br>Volt /<br>Hertz | 1 / 220 - 240 / 50 - 60                                    |
| Weight without accessories                         | Kilogram                    | 3.14                                                       |
| Weight incl. packaging                             | Kilogram                    | 4.944                                                      |
| Dimensions (L × W × H)                             | Millimetre                  | 360 × 236 × 253                                            |
|                                                    |                             |                                                            |

| Equipment                          |       |                                 |
|------------------------------------|-------|---------------------------------|
| Childproof safety lock             |       | •                               |
| Safety valve                       |       | •                               |
| Steam flow regulation              |       | on handle (two-step)            |
| tank                               |       | can be refilled whenever needed |
| Microfibre floor cloth             | Unit  | 1                               |
| Microfibre cover for manual nozzle | Unit  | 1                               |
| Descaler cartridge                 |       |                                 |
| Steam hose with gun                | Metre | 2                               |
| Detail nozzle                      |       |                                 |
| Hand tool                          |       |                                 |
| Round brush, black                 | Unit  | 1                               |
| Floor nozzle                       |       | EasyFix                         |
| Integrated on / off switch         |       |                                 |
| 2 × 0.5 m extension tubes          |       | •                               |
| _                                  |       |                                 |