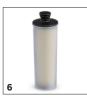

## Non-stop steam and integrated descaling cartridge

- The tank can easily be refilled at any time for non-stop steam without working interruptions.
- Thanks to the intelligent descaling cartridge, lime is removed from the water automatically.

### **EQUIPMENT FOR SC 3 EASYFIX PREMIUM** 1.513-142.0

|                                                        |    |             |                                                                                                                                                                                                                                                       | _ |  |  |  |
|--------------------------------------------------------|----|-------------|-------------------------------------------------------------------------------------------------------------------------------------------------------------------------------------------------------------------------------------------------------|---|--|--|--|
|                                                        |    |             |                                                                                                                                                                                                                                                       |   |  |  |  |
|                                                        |    | Order No.   | Description                                                                                                                                                                                                                                           |   |  |  |  |
| STEAM CLEANER / STEAM VACUUM CLEANER / IRONING STATION |    |             |                                                                                                                                                                                                                                                       |   |  |  |  |
| Nozzles                                                |    |             |                                                                                                                                                                                                                                                       |   |  |  |  |
| Hand tool                                              | 1  | 2.884-280.0 | Hand tool with additional brushes for cleaning small areas such as shower cubicles, wall tiles, etc. Suitable for use with or without cover.                                                                                                          |   |  |  |  |
| Carpet slider                                          | 2  | 2.863-269.0 | Also ensures fresh carpet fibres: The carpet glider for easy attachment to the floor nozzle EasyFix. Ideal for steam cleaning carpets.                                                                                                                |   |  |  |  |
| Window nozzle                                          | 3  | 2.863-025.0 | Window tool that thoroughly cleans glass, windows or mirrors using a steam cleaner.                                                                                                                                                                   |   |  |  |  |
| Power nozzle set                                       | 4  | 2.863-263.0 | The power nozzle set contains a power nozzle incl. extension piece. Perfect for effortless, eco-friendly cleaning in hard-to-reach areas, e.g. corners and crevices.                                                                                  |   |  |  |  |
| Textile care nozzle for Steam Cleaner                  | 5  | 2.863-233.0 | Textile care nozzle freshens and removes creases from clothes and fabrics and effectively removes odours. With integrated fluff remover.                                                                                                              |   |  |  |  |
| Miscellaneous                                          |    | '           |                                                                                                                                                                                                                                                       |   |  |  |  |
| Descaling Cartridge - special accessories              | 6  | 2.863-018.0 | Fast and effective descaling for Kärcher steam cleaners. All you need to do is insert the cartridge, and you're done.                                                                                                                                 | - |  |  |  |
| Nozzle for hangings                                    | 7  | 2.863-062.0 | Wallpaper stripper ideal for removing wallpaper and glue residues using the power of steam.                                                                                                                                                           |   |  |  |  |
| Sets of brushes                                        |    | •           |                                                                                                                                                                                                                                                       |   |  |  |  |
| Round brush set                                        | 8  | 2.863-264.0 | Practical round brush set with two black and two yellow brushes – perfect for use in different areas.                                                                                                                                                 |   |  |  |  |
| Round brush set with brass bristles                    | 9  | 2.863-061.0 | Round brush set with brass bristles for removing stubborn and ingrained dirt. Ideal for insensitive surfaces.                                                                                                                                         |   |  |  |  |
| Round brush large special accessories                  | 10 | 2.863-022.0 | Use the large round brush to clean large areas in less time.                                                                                                                                                                                          |   |  |  |  |
| Steam turbo brush                                      | 11 | 2.863-159.0 | Steam turbo brush for effortless cleaning in half the time. Powerful cleaning action obviates the need for scrubbing. A real time saver.                                                                                                              |   |  |  |  |
| Sets of cloths                                         |    | ,           | <u> </u>                                                                                                                                                                                                                                              |   |  |  |  |
| Microfibre cloth set for floor nozzle EasyFix          | 12 | 2.863-259.0 | Cloth can be changed without having to come into contact with dirt: the high-quality Easyfix microfibre floor cloth. Thanks to the hook-and-loop system, they are easy and quick to attach to and remove from the EasyFix steam cleaner floor nozzle. |   |  |  |  |
| Microfibre sleeves for hand nozzle                     | 13 | 2.863-270.0 | The set with two covers for the hand nozzle. The covers are made of high-quality microfibre – for the best results when loosening and picking up dirt.                                                                                                |   |  |  |  |