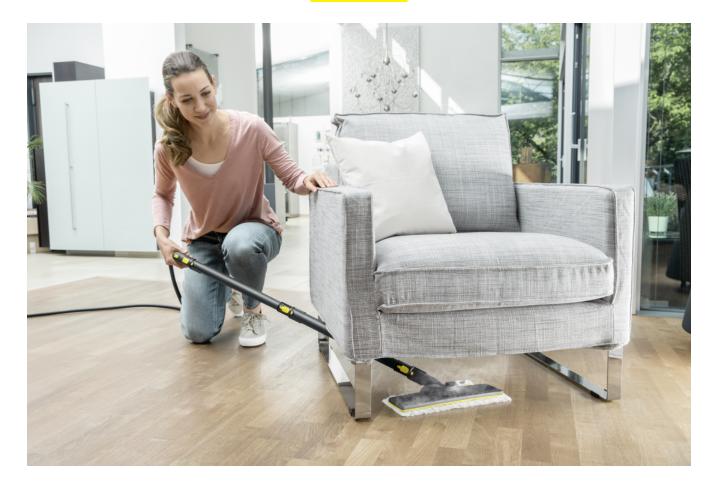

#### Floor cleaning set EasyFix with flexible joint on the floor nozzle and convenient hook-and-loop fixing for the floor cleaning cloth

- Optimal cleaning results on all types of hard floors around the home thanks to efficient lamella technology.
- Contactless cloth changing without contact with dirt, and convenient attachment of the floor cleaning cloth thanks to the hook-and-loop system.
- Ergonomic, effective cleaning with full floor contact regardless of the user's height thanks to flexible nozzle joint.