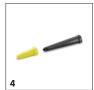

### **EQUIPMENT FOR SC 3 EASYFIX PREMIUM** 1.513-142.0

|                                                        |    |             |                                                                                                                                                                                                                                                       | _ |  |  |  |
|--------------------------------------------------------|----|-------------|-------------------------------------------------------------------------------------------------------------------------------------------------------------------------------------------------------------------------------------------------------|---|--|--|--|
|                                                        |    |             |                                                                                                                                                                                                                                                       |   |  |  |  |
|                                                        |    | Order No.   | Description                                                                                                                                                                                                                                           |   |  |  |  |
| STEAM CLEANER / STEAM VACUUM CLEANER / IRONING STATION |    |             |                                                                                                                                                                                                                                                       |   |  |  |  |
| Nozzles                                                |    |             |                                                                                                                                                                                                                                                       |   |  |  |  |
| Hand tool                                              | 1  | 2.884-280.0 | Hand tool with additional brushes for cleaning small areas such as shower cubicles, wall tiles, etc. Suitable for use with or without cover.                                                                                                          |   |  |  |  |
| Carpet slider                                          | 2  | 2.863-269.0 | Also ensures fresh carpet fibres: The carpet glider for easy attachment to the floor nozzle EasyFix. Ideal for steam cleaning carpets.                                                                                                                |   |  |  |  |
| Window nozzle                                          | 3  | 2.863-025.0 | Window tool that thoroughly cleans glass, windows or mirrors using a steam cleaner.                                                                                                                                                                   |   |  |  |  |
| Power nozzle set                                       | 4  | 2.863-263.0 | The power nozzle set contains a power nozzle incl. extension piece. Perfect for effortless, eco-friendly cleaning in hard-to-reach areas, e.g. corners and crevices.                                                                                  |   |  |  |  |
| Textile care nozzle for Steam Cleaner                  | 5  | 2.863-233.0 | Textile care nozzle freshens and removes creases from clothes and fabrics and effectively removes odours. With integrated fluff remover.                                                                                                              |   |  |  |  |
| Miscellaneous                                          |    | '           |                                                                                                                                                                                                                                                       |   |  |  |  |
| Descaling Cartridge - special accessories              | 6  | 2.863-018.0 | Fast and effective descaling for Kärcher steam cleaners. All you need to do is insert the cartridge, and you're done.                                                                                                                                 | - |  |  |  |
| Nozzle for hangings                                    | 7  | 2.863-062.0 | Wallpaper stripper ideal for removing wallpaper and glue residues using the power of steam.                                                                                                                                                           |   |  |  |  |
| Sets of brushes                                        |    | •           |                                                                                                                                                                                                                                                       |   |  |  |  |
| Round brush set                                        | 8  | 2.863-264.0 | Practical round brush set with two black and two yellow brushes – perfect for use in different areas.                                                                                                                                                 |   |  |  |  |
| Round brush set with brass bristles                    | 9  | 2.863-061.0 | Round brush set with brass bristles for removing stubborn and ingrained dirt. Ideal for insensitive surfaces.                                                                                                                                         |   |  |  |  |
| Round brush large special accessories                  | 10 | 2.863-022.0 | Use the large round brush to clean large areas in less time.                                                                                                                                                                                          |   |  |  |  |
| Steam turbo brush                                      | 11 | 2.863-159.0 | Steam turbo brush for effortless cleaning in half the time. Powerful cleaning action obviates the need for scrubbing. A real time saver.                                                                                                              |   |  |  |  |
| Sets of cloths                                         |    | ,           | <u> </u>                                                                                                                                                                                                                                              |   |  |  |  |
| Microfibre cloth set for floor nozzle EasyFix          | 12 | 2.863-259.0 | Cloth can be changed without having to come into contact with dirt: the high-quality Easyfix microfibre floor cloth. Thanks to the hook-and-loop system, they are easy and quick to attach to and remove from the EasyFix steam cleaner floor nozzle. |   |  |  |  |
| Microfibre sleeves for hand nozzle                     | 13 | 2.863-270.0 | The set with two covers for the hand nozzle. The covers are made of high-quality microfibre – for the best results when loosening and picking up dirt.                                                                                                |   |  |  |  |