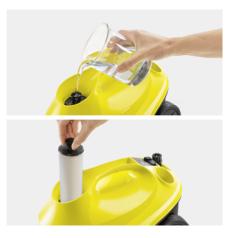

## Non-stop steam and integrated descaling cartridge

- The tank can easily be refilled at any time for non-stop steam without working interruptions.
- Thanks to the intelligent descaling cartridge, lime is removed from the water automatically.