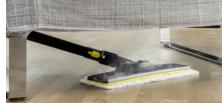

#### Floor cleaning set EasyFix with flexible joint on the floor nozzle and convenient hook-and-loop fixing for the floor cleaning cloth

- Optimal cleaning results on all types of hard floors around the home thanks to efficient lamella technology.
- Contactless cloth changing without contact with dirt, and convenient attachment of the floor cleaning cloth thanks to the hook-and-loop system.
- Ergonomic, effective cleaning with full floor contact regardless of the user's height thanks to flexible nozzle joint.