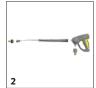

### **EQUIPMENT FOR HD 5/11 C EASY! \*AU** 1.520-972.0

|                                                           |    | 0           | Beautistica                                                                                                                                                                                                                                                                                                                                                                                                                                                                                           |    |
|-----------------------------------------------------------|----|-------------|-------------------------------------------------------------------------------------------------------------------------------------------------------------------------------------------------------------------------------------------------------------------------------------------------------------------------------------------------------------------------------------------------------------------------------------------------------------------------------------------------------|----|
| TRIGGER GUNS                                              |    | Order No.   | Description                                                                                                                                                                                                                                                                                                                                                                                                                                                                                           | L  |
| EASY!Force Advanced                                       | 1  | 4.118-005.0 | Effortless, not energy-sapping: the EASY!Force high-pressure gun uses the recoil force of the                                                                                                                                                                                                                                                                                                                                                                                                         | li |
| EASY!Force Advanced                                       | 1  | 4.116-005.0 | high-pressure jet to reduce the holding force for the operator to zero.                                                                                                                                                                                                                                                                                                                                                                                                                               | ľ  |
| Conversion kit 1 from high pressure hose                  | 2  | 4.111-050.0 | For retrofitting Kärcher high-pressure cleaners with existing high-pressure hose: EASY!Force conversion kit 1 with EASY!Force high-pressure gun, spray lance and all adapters through to the nozzle.                                                                                                                                                                                                                                                                                                  | [  |
| Conversion kit 2 from device                              | 3  | 4.111-051.0 | Developed for retrofitting existing high-pressure cleaners from Kärcher: EASY!Force conversion kit 2 with EASY!Force high-pressure gun, spray lance, high-pressure hose and necessary adapters.                                                                                                                                                                                                                                                                                                       | [  |
| HIGH-PRESSURE HOSES                                       |    |             |                                                                                                                                                                                                                                                                                                                                                                                                                                                                                                       |    |
| Standard with unions on both sides                        |    |             |                                                                                                                                                                                                                                                                                                                                                                                                                                                                                                       |    |
| High-pressure hose, 10 m, DN 6, 250 bar,<br>2 × EASY!Lock | 4  | 6.110-034.0 | 10 m long high-pressure hose with EASY!Lock manual screw fitting on both sides. Nominal size DN 6, suitable up to 250 bar.                                                                                                                                                                                                                                                                                                                                                                            | ŀ  |
| High-pressure hose, 10 m, DN 8, 315 bar,<br>2 × EASY!Lock | 5  | 6.110-031.0 | High-pressure hose (DN 8) suitable up to 315 bar pressure. With innovative EASY!Lock manual screw fitting on both sides, ANTI!Twist and 10 m long.                                                                                                                                                                                                                                                                                                                                                    |    |
| High-pressure hose, 20 m, DN 8, 315 bar,<br>2 × EASY!Lock | 6  | 6.110-032.0 | 20 m long high-pressure hose (DN 8) equipped with the time-saving and robust EASY!Lock manual screw fitting on both sides. Approved for pressures up to 315 bar.                                                                                                                                                                                                                                                                                                                                      |    |
| SPRAY LANCES                                              |    |             |                                                                                                                                                                                                                                                                                                                                                                                                                                                                                                       |    |
| Rotating spray lances                                     |    |             |                                                                                                                                                                                                                                                                                                                                                                                                                                                                                                       |    |
| Spray lance, 2050 mm, rotatable                           | 7  | 4.112-021.0 | 2050 mm stainless steel lance (manual coupling) with ergonomic handle for ease of use and protection. Rotatable 360° under pressure.                                                                                                                                                                                                                                                                                                                                                                  | [  |
| FLOOR AND HARD SURFACE CLEANER                            |    |             |                                                                                                                                                                                                                                                                                                                                                                                                                                                                                                       |    |
| FR Classic surface cleaner                                |    |             |                                                                                                                                                                                                                                                                                                                                                                                                                                                                                                       |    |
| FR Classic surface cleaner                                | 8  | 2.111-016.0 | The ideal entry-level model in the Kärcher surface cleaner range for cleaning surfaces indoors and outdoors. With splash guard and up to 150 bar working pressure.                                                                                                                                                                                                                                                                                                                                    |    |
| Hard Surface Cleaner FRV 30                               |    |             |                                                                                                                                                                                                                                                                                                                                                                                                                                                                                                       |    |
| FRV 30                                                    | 9  | 2.111-010.0 | With the integrated, automatic suction of the dirty water, the FRV 30 makes surface cleaning even more efficient and can be used in both inside and outside areas. There is no longer a need to rinse the surface after cleaning, since the dirty water can be discharged through the 5 m suction hose supplied. Additional quality features are the non-marking steering rollers and double ceramic bearing. Machine-specific nozzle kit must be ordered separately. Max. 250 bar / 1000 l/h / 60°C. |    |
| Hard surface cleaner FR 30                                | ·  |             |                                                                                                                                                                                                                                                                                                                                                                                                                                                                                                       |    |
| FR 30                                                     | 10 | 2.111-011.0 | Up to 10 times greater area performance compared with the conventional high-pressure jet. Plastic casing for optimal manoeuvrability, double ceramic bearing for long working times, flexible connection joint for optimal handling and integrated parking position. Machine-specific nozzle kit must be ordered separately. Max. 180 bar / 850 l/h / 60°C.                                                                                                                                           |    |
| Hard surface cleaner FR 30 ME                             |    |             |                                                                                                                                                                                                                                                                                                                                                                                                                                                                                                       |    |
| FR 30 ME surface cleaner                                  | 11 | 2.111-013.0 | Hot water resistant stainless steel surface cleaner with double ceramic bearings, non-marking swivel castors and suction hose connection. Ideal for indoor cleaning, e.g. food industry.                                                                                                                                                                                                                                                                                                              | [  |
| Machine-specific nozzle kit for FR                        | ·  |             |                                                                                                                                                                                                                                                                                                                                                                                                                                                                                                       |    |
| Nozzle kit for FR, 450 l/h - 500 l/h                      | 12 | 2.640-482.0 | Nozzle kit includes power nozzles and unions. For Kärcher surface cleaners (450 to 500 l/h).                                                                                                                                                                                                                                                                                                                                                                                                          | [  |
| Machine-specific nozzle kits for FRV                      |    | ·           |                                                                                                                                                                                                                                                                                                                                                                                                                                                                                                       | Ť  |
| Nozzle kit for FRV, 035                                   | 13 | 2.642-430.0 | Machine-specific nozzle kit with Kärcher power nozzles and jet nozzle for FRV 30.                                                                                                                                                                                                                                                                                                                                                                                                                     | 1  |
| Machine-specific nozzle kits for FR Classic               |    | 1           |                                                                                                                                                                                                                                                                                                                                                                                                                                                                                                       | ۲  |
|                                                           | -  | 2.885-313.0 | Nozzle kit specifically for FR Classic surface cleaner.                                                                                                                                                                                                                                                                                                                                                                                                                                               | l  |