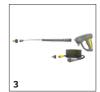

### **EQUIPMENT FOR HD 5/11 C EASY! \*AU** 1.520-972.0

|                                                           |    | 0           | Beautistica                                                                                                                                                                                                                                                                                                                                                                                                                                                                                           |    |
|-----------------------------------------------------------|----|-------------|-------------------------------------------------------------------------------------------------------------------------------------------------------------------------------------------------------------------------------------------------------------------------------------------------------------------------------------------------------------------------------------------------------------------------------------------------------------------------------------------------------|----|
| TRIGGER GUNS                                              |    | Order No.   | Description                                                                                                                                                                                                                                                                                                                                                                                                                                                                                           | L  |
| EASY!Force Advanced                                       | 1  | 4.118-005.0 | Effortless, not energy-sapping: the EASY!Force high-pressure gun uses the recoil force of the                                                                                                                                                                                                                                                                                                                                                                                                         | li |
| EASY!Force Advanced                                       | 1  | 4.116-005.0 | high-pressure jet to reduce the holding force for the operator to zero.                                                                                                                                                                                                                                                                                                                                                                                                                               | ľ  |
| Conversion kit 1 from high pressure hose                  | 2  | 4.111-050.0 | For retrofitting Kärcher high-pressure cleaners with existing high-pressure hose: EASY!Force conversion kit 1 with EASY!Force high-pressure gun, spray lance and all adapters through to the nozzle.                                                                                                                                                                                                                                                                                                  | [  |
| Conversion kit 2 from device                              | 3  | 4.111-051.0 | Developed for retrofitting existing high-pressure cleaners from Kärcher: EASY!Force conversion kit 2 with EASY!Force high-pressure gun, spray lance, high-pressure hose and necessary adapters.                                                                                                                                                                                                                                                                                                       | [  |
| HIGH-PRESSURE HOSES                                       |    |             |                                                                                                                                                                                                                                                                                                                                                                                                                                                                                                       |    |
| Standard with unions on both sides                        |    |             |                                                                                                                                                                                                                                                                                                                                                                                                                                                                                                       |    |
| High-pressure hose, 10 m, DN 6, 250 bar,<br>2 × EASY!Lock | 4  | 6.110-034.0 | 10 m long high-pressure hose with EASY!Lock manual screw fitting on both sides. Nominal size DN 6, suitable up to 250 bar.                                                                                                                                                                                                                                                                                                                                                                            | ŀ  |
| High-pressure hose, 10 m, DN 8, 315 bar,<br>2 × EASY!Lock | 5  | 6.110-031.0 | High-pressure hose (DN 8) suitable up to 315 bar pressure. With innovative EASY!Lock manual screw fitting on both sides, ANTI!Twist and 10 m long.                                                                                                                                                                                                                                                                                                                                                    |    |
| High-pressure hose, 20 m, DN 8, 315 bar,<br>2 × EASY!Lock | 6  | 6.110-032.0 | 20 m long high-pressure hose (DN 8) equipped with the time-saving and robust EASY!Lock manual screw fitting on both sides. Approved for pressures up to 315 bar.                                                                                                                                                                                                                                                                                                                                      |    |
| SPRAY LANCES                                              |    |             |                                                                                                                                                                                                                                                                                                                                                                                                                                                                                                       |    |
| Rotating spray lances                                     |    |             |                                                                                                                                                                                                                                                                                                                                                                                                                                                                                                       |    |
| Spray lance, 2050 mm, rotatable                           | 7  | 4.112-021.0 | 2050 mm stainless steel lance (manual coupling) with ergonomic handle for ease of use and protection. Rotatable 360° under pressure.                                                                                                                                                                                                                                                                                                                                                                  | [  |
| FLOOR AND HARD SURFACE CLEANER                            |    |             |                                                                                                                                                                                                                                                                                                                                                                                                                                                                                                       |    |
| FR Classic surface cleaner                                |    |             |                                                                                                                                                                                                                                                                                                                                                                                                                                                                                                       |    |
| FR Classic surface cleaner                                | 8  | 2.111-016.0 | The ideal entry-level model in the Kärcher surface cleaner range for cleaning surfaces indoors and outdoors. With splash guard and up to 150 bar working pressure.                                                                                                                                                                                                                                                                                                                                    |    |
| Hard Surface Cleaner FRV 30                               |    |             |                                                                                                                                                                                                                                                                                                                                                                                                                                                                                                       |    |
| FRV 30                                                    | 9  | 2.111-010.0 | With the integrated, automatic suction of the dirty water, the FRV 30 makes surface cleaning even more efficient and can be used in both inside and outside areas. There is no longer a need to rinse the surface after cleaning, since the dirty water can be discharged through the 5 m suction hose supplied. Additional quality features are the non-marking steering rollers and double ceramic bearing. Machine-specific nozzle kit must be ordered separately. Max. 250 bar / 1000 l/h / 60°C. |    |
| Hard surface cleaner FR 30                                | ·  |             |                                                                                                                                                                                                                                                                                                                                                                                                                                                                                                       |    |
| FR 30                                                     | 10 | 2.111-011.0 | Up to 10 times greater area performance compared with the conventional high-pressure jet. Plastic casing for optimal manoeuvrability, double ceramic bearing for long working times, flexible connection joint for optimal handling and integrated parking position. Machine-specific nozzle kit must be ordered separately. Max. 180 bar / 850 l/h / 60°C.                                                                                                                                           |    |
| Hard surface cleaner FR 30 ME                             |    |             |                                                                                                                                                                                                                                                                                                                                                                                                                                                                                                       |    |
| FR 30 ME surface cleaner                                  | 11 | 2.111-013.0 | Hot water resistant stainless steel surface cleaner with double ceramic bearings, non-marking swivel castors and suction hose connection. Ideal for indoor cleaning, e.g. food industry.                                                                                                                                                                                                                                                                                                              | [  |
| Machine-specific nozzle kit for FR                        | ·  |             |                                                                                                                                                                                                                                                                                                                                                                                                                                                                                                       |    |
| Nozzle kit for FR, 450 l/h - 500 l/h                      | 12 | 2.640-482.0 | Nozzle kit includes power nozzles and unions. For Kärcher surface cleaners (450 to 500 l/h).                                                                                                                                                                                                                                                                                                                                                                                                          | [  |
| Machine-specific nozzle kits for FRV                      |    | ·           |                                                                                                                                                                                                                                                                                                                                                                                                                                                                                                       | Ť  |
| Nozzle kit for FRV, 035                                   | 13 | 2.642-430.0 | Machine-specific nozzle kit with Kärcher power nozzles and jet nozzle for FRV 30.                                                                                                                                                                                                                                                                                                                                                                                                                     | 1  |
| Machine-specific nozzle kits for FR Classic               |    | 1           |                                                                                                                                                                                                                                                                                                                                                                                                                                                                                                       | ۲  |
|                                                           | -  | 2.885-313.0 | Nozzle kit specifically for FR Classic surface cleaner.                                                                                                                                                                                                                                                                                                                                                                                                                                               | l  |