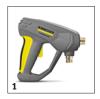

### **EQUIPMENT FOR HD 5/11 C EASY! \*AU** 1.520-972.0

|                                                           |    | 0           | Beautistica                                                                                                                                                                                                                                                                                                                                                                                                                                                                                           |    |
|-----------------------------------------------------------|----|-------------|-------------------------------------------------------------------------------------------------------------------------------------------------------------------------------------------------------------------------------------------------------------------------------------------------------------------------------------------------------------------------------------------------------------------------------------------------------------------------------------------------------|----|
| TRIGGER GUNS                                              |    | Order No.   | Description                                                                                                                                                                                                                                                                                                                                                                                                                                                                                           | L  |
| EASY!Force Advanced                                       | 1  | 4.118-005.0 | Effortless, not energy-sapping: the EASY!Force high-pressure gun uses the recoil force of the                                                                                                                                                                                                                                                                                                                                                                                                         | li |
| EASY!Force Advanced                                       | 1  | 4.116-005.0 | high-pressure jet to reduce the holding force for the operator to zero.                                                                                                                                                                                                                                                                                                                                                                                                                               | ľ  |
| Conversion kit 1 from high pressure hose                  | 2  | 4.111-050.0 | For retrofitting Kärcher high-pressure cleaners with existing high-pressure hose: EASY!Force conversion kit 1 with EASY!Force high-pressure gun, spray lance and all adapters through to the nozzle.                                                                                                                                                                                                                                                                                                  | [  |
| Conversion kit 2 from device                              | 3  | 4.111-051.0 | Developed for retrofitting existing high-pressure cleaners from Kärcher: EASY!Force conversion kit 2 with EASY!Force high-pressure gun, spray lance, high-pressure hose and necessary adapters.                                                                                                                                                                                                                                                                                                       | [  |
| HIGH-PRESSURE HOSES                                       |    |             |                                                                                                                                                                                                                                                                                                                                                                                                                                                                                                       |    |
| Standard with unions on both sides                        |    |             |                                                                                                                                                                                                                                                                                                                                                                                                                                                                                                       |    |
| High-pressure hose, 10 m, DN 6, 250 bar,<br>2 × EASY!Lock | 4  | 6.110-034.0 | 10 m long high-pressure hose with EASY!Lock manual screw fitting on both sides. Nominal size DN 6, suitable up to 250 bar.                                                                                                                                                                                                                                                                                                                                                                            | ŀ  |
| High-pressure hose, 10 m, DN 8, 315 bar,<br>2 × EASY!Lock | 5  | 6.110-031.0 | High-pressure hose (DN 8) suitable up to 315 bar pressure. With innovative EASY!Lock manual screw fitting on both sides, ANTI!Twist and 10 m long.                                                                                                                                                                                                                                                                                                                                                    |    |
| High-pressure hose, 20 m, DN 8, 315 bar,<br>2 × EASY!Lock | 6  | 6.110-032.0 | 20 m long high-pressure hose (DN 8) equipped with the time-saving and robust EASY!Lock manual screw fitting on both sides. Approved for pressures up to 315 bar.                                                                                                                                                                                                                                                                                                                                      |    |
| SPRAY LANCES                                              |    |             |                                                                                                                                                                                                                                                                                                                                                                                                                                                                                                       |    |
| Rotating spray lances                                     |    |             |                                                                                                                                                                                                                                                                                                                                                                                                                                                                                                       |    |
| Spray lance, 2050 mm, rotatable                           | 7  | 4.112-021.0 | 2050 mm stainless steel lance (manual coupling) with ergonomic handle for ease of use and protection. Rotatable 360° under pressure.                                                                                                                                                                                                                                                                                                                                                                  | [  |
| FLOOR AND HARD SURFACE CLEANER                            |    |             |                                                                                                                                                                                                                                                                                                                                                                                                                                                                                                       |    |
| FR Classic surface cleaner                                |    |             |                                                                                                                                                                                                                                                                                                                                                                                                                                                                                                       |    |
| FR Classic surface cleaner                                | 8  | 2.111-016.0 | The ideal entry-level model in the Kärcher surface cleaner range for cleaning surfaces indoors and outdoors. With splash guard and up to 150 bar working pressure.                                                                                                                                                                                                                                                                                                                                    |    |
| Hard Surface Cleaner FRV 30                               |    |             |                                                                                                                                                                                                                                                                                                                                                                                                                                                                                                       |    |
| FRV 30                                                    | 9  | 2.111-010.0 | With the integrated, automatic suction of the dirty water, the FRV 30 makes surface cleaning even more efficient and can be used in both inside and outside areas. There is no longer a need to rinse the surface after cleaning, since the dirty water can be discharged through the 5 m suction hose supplied. Additional quality features are the non-marking steering rollers and double ceramic bearing. Machine-specific nozzle kit must be ordered separately. Max. 250 bar / 1000 l/h / 60°C. |    |
| Hard surface cleaner FR 30                                | ·  |             |                                                                                                                                                                                                                                                                                                                                                                                                                                                                                                       |    |
| FR 30                                                     | 10 | 2.111-011.0 | Up to 10 times greater area performance compared with the conventional high-pressure jet. Plastic casing for optimal manoeuvrability, double ceramic bearing for long working times, flexible connection joint for optimal handling and integrated parking position. Machine-specific nozzle kit must be ordered separately. Max. 180 bar / 850 l/h / 60°C.                                                                                                                                           |    |
| Hard surface cleaner FR 30 ME                             |    |             |                                                                                                                                                                                                                                                                                                                                                                                                                                                                                                       |    |
| FR 30 ME surface cleaner                                  | 11 | 2.111-013.0 | Hot water resistant stainless steel surface cleaner with double ceramic bearings, non-marking swivel castors and suction hose connection. Ideal for indoor cleaning, e.g. food industry.                                                                                                                                                                                                                                                                                                              | [  |
| Machine-specific nozzle kit for FR                        | ·  |             |                                                                                                                                                                                                                                                                                                                                                                                                                                                                                                       |    |
| Nozzle kit for FR, 450 l/h - 500 l/h                      | 12 | 2.640-482.0 | Nozzle kit includes power nozzles and unions. For Kärcher surface cleaners (450 to 500 l/h).                                                                                                                                                                                                                                                                                                                                                                                                          | [  |
| Machine-specific nozzle kits for FRV                      |    | ·           |                                                                                                                                                                                                                                                                                                                                                                                                                                                                                                       | Ť  |
| Nozzle kit for FRV, 035                                   | 13 | 2.642-430.0 | Machine-specific nozzle kit with Kärcher power nozzles and jet nozzle for FRV 30.                                                                                                                                                                                                                                                                                                                                                                                                                     | 1  |
| Machine-specific nozzle kits for FR Classic               |    | 1           |                                                                                                                                                                                                                                                                                                                                                                                                                                                                                                       | ۲  |
|                                                           | -  | 2.885-313.0 | Nozzle kit specifically for FR Classic surface cleaner.                                                                                                                                                                                                                                                                                                                                                                                                                                               | l  |