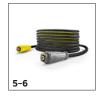

### **EQUIPMENT FOR HD 5/11 C EASY! \*AU** 1.520-972.0

|                                                           |    | 0           | Beautistica                                                                                                                                                                                                                                                                                                                                                                                                                                                                                           |    |
|-----------------------------------------------------------|----|-------------|-------------------------------------------------------------------------------------------------------------------------------------------------------------------------------------------------------------------------------------------------------------------------------------------------------------------------------------------------------------------------------------------------------------------------------------------------------------------------------------------------------|----|
| TRIGGER GUNS                                              |    | Order No.   | Description                                                                                                                                                                                                                                                                                                                                                                                                                                                                                           | L  |
| EASY!Force Advanced                                       | 1  | 4.118-005.0 | Effortless, not energy-sapping: the EASY!Force high-pressure gun uses the recoil force of the                                                                                                                                                                                                                                                                                                                                                                                                         | li |
| EASY!Force Advanced                                       | 1  | 4.116-005.0 | high-pressure jet to reduce the holding force for the operator to zero.                                                                                                                                                                                                                                                                                                                                                                                                                               | ľ  |
| Conversion kit 1 from high pressure hose                  | 2  | 4.111-050.0 | For retrofitting Kärcher high-pressure cleaners with existing high-pressure hose: EASY!Force conversion kit 1 with EASY!Force high-pressure gun, spray lance and all adapters through to the nozzle.                                                                                                                                                                                                                                                                                                  | [  |
| Conversion kit 2 from device                              | 3  | 4.111-051.0 | Developed for retrofitting existing high-pressure cleaners from Kärcher: EASY!Force conversion kit 2 with EASY!Force high-pressure gun, spray lance, high-pressure hose and necessary adapters.                                                                                                                                                                                                                                                                                                       | [  |
| HIGH-PRESSURE HOSES                                       |    |             |                                                                                                                                                                                                                                                                                                                                                                                                                                                                                                       |    |
| Standard with unions on both sides                        |    |             |                                                                                                                                                                                                                                                                                                                                                                                                                                                                                                       |    |
| High-pressure hose, 10 m, DN 6, 250 bar,<br>2 × EASY!Lock | 4  | 6.110-034.0 | 10 m long high-pressure hose with EASY!Lock manual screw fitting on both sides. Nominal size DN 6, suitable up to 250 bar.                                                                                                                                                                                                                                                                                                                                                                            | ŀ  |
| High-pressure hose, 10 m, DN 8, 315 bar,<br>2 × EASY!Lock | 5  | 6.110-031.0 | High-pressure hose (DN 8) suitable up to 315 bar pressure. With innovative EASY!Lock manual screw fitting on both sides, ANTI!Twist and 10 m long.                                                                                                                                                                                                                                                                                                                                                    |    |
| High-pressure hose, 20 m, DN 8, 315 bar,<br>2 × EASY!Lock | 6  | 6.110-032.0 | 20 m long high-pressure hose (DN 8) equipped with the time-saving and robust EASY!Lock manual screw fitting on both sides. Approved for pressures up to 315 bar.                                                                                                                                                                                                                                                                                                                                      |    |
| SPRAY LANCES                                              |    |             |                                                                                                                                                                                                                                                                                                                                                                                                                                                                                                       |    |
| Rotating spray lances                                     |    |             |                                                                                                                                                                                                                                                                                                                                                                                                                                                                                                       |    |
| Spray lance, 2050 mm, rotatable                           | 7  | 4.112-021.0 | 2050 mm stainless steel lance (manual coupling) with ergonomic handle for ease of use and protection. Rotatable 360° under pressure.                                                                                                                                                                                                                                                                                                                                                                  | [  |
| FLOOR AND HARD SURFACE CLEANER                            |    |             |                                                                                                                                                                                                                                                                                                                                                                                                                                                                                                       |    |
| FR Classic surface cleaner                                |    |             |                                                                                                                                                                                                                                                                                                                                                                                                                                                                                                       |    |
| FR Classic surface cleaner                                | 8  | 2.111-016.0 | The ideal entry-level model in the Kärcher surface cleaner range for cleaning surfaces indoors and outdoors. With splash guard and up to 150 bar working pressure.                                                                                                                                                                                                                                                                                                                                    |    |
| Hard Surface Cleaner FRV 30                               |    |             |                                                                                                                                                                                                                                                                                                                                                                                                                                                                                                       |    |
| FRV 30                                                    | 9  | 2.111-010.0 | With the integrated, automatic suction of the dirty water, the FRV 30 makes surface cleaning even more efficient and can be used in both inside and outside areas. There is no longer a need to rinse the surface after cleaning, since the dirty water can be discharged through the 5 m suction hose supplied. Additional quality features are the non-marking steering rollers and double ceramic bearing. Machine-specific nozzle kit must be ordered separately. Max. 250 bar / 1000 l/h / 60°C. |    |
| Hard surface cleaner FR 30                                | ·  |             |                                                                                                                                                                                                                                                                                                                                                                                                                                                                                                       |    |
| FR 30                                                     | 10 | 2.111-011.0 | Up to 10 times greater area performance compared with the conventional high-pressure jet. Plastic casing for optimal manoeuvrability, double ceramic bearing for long working times, flexible connection joint for optimal handling and integrated parking position. Machine-specific nozzle kit must be ordered separately. Max. 180 bar / 850 l/h / 60°C.                                                                                                                                           |    |
| Hard surface cleaner FR 30 ME                             |    |             |                                                                                                                                                                                                                                                                                                                                                                                                                                                                                                       |    |
| FR 30 ME surface cleaner                                  | 11 | 2.111-013.0 | Hot water resistant stainless steel surface cleaner with double ceramic bearings, non-marking swivel castors and suction hose connection. Ideal for indoor cleaning, e.g. food industry.                                                                                                                                                                                                                                                                                                              | [  |
| Machine-specific nozzle kit for FR                        | ·  |             |                                                                                                                                                                                                                                                                                                                                                                                                                                                                                                       |    |
| Nozzle kit for FR, 450 l/h - 500 l/h                      | 12 | 2.640-482.0 | Nozzle kit includes power nozzles and unions. For Kärcher surface cleaners (450 to 500 l/h).                                                                                                                                                                                                                                                                                                                                                                                                          | [  |
| Machine-specific nozzle kits for FRV                      |    | ·           |                                                                                                                                                                                                                                                                                                                                                                                                                                                                                                       | Ť  |
| Nozzle kit for FRV, 035                                   | 13 | 2.642-430.0 | Machine-specific nozzle kit with Kärcher power nozzles and jet nozzle for FRV 30.                                                                                                                                                                                                                                                                                                                                                                                                                     | 1  |
| Machine-specific nozzle kits for FR Classic               |    | 1           |                                                                                                                                                                                                                                                                                                                                                                                                                                                                                                       | ۲  |
|                                                           | -  | 2.885-313.0 | Nozzle kit specifically for FR Classic surface cleaner.                                                                                                                                                                                                                                                                                                                                                                                                                                               | l  |