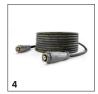

### **EQUIPMENT FOR HD 5/11 C EASY! \*AU** 1.520-972.0

|                                                           |    | 0           | Beautistica                                                                                                                                                                                                                                                                                                                                                                                                                                                                                           |    |
|-----------------------------------------------------------|----|-------------|-------------------------------------------------------------------------------------------------------------------------------------------------------------------------------------------------------------------------------------------------------------------------------------------------------------------------------------------------------------------------------------------------------------------------------------------------------------------------------------------------------|----|
| TRIGGER GUNS                                              |    | Order No.   | Description                                                                                                                                                                                                                                                                                                                                                                                                                                                                                           | L  |
| EASY!Force Advanced                                       | 1  | 4.118-005.0 | Effortless, not energy-sapping: the EASY!Force high-pressure gun uses the recoil force of the                                                                                                                                                                                                                                                                                                                                                                                                         | li |
| EASY!Force Advanced                                       | 1  | 4.116-005.0 | high-pressure jet to reduce the holding force for the operator to zero.                                                                                                                                                                                                                                                                                                                                                                                                                               | ľ  |
| Conversion kit 1 from high pressure hose                  | 2  | 4.111-050.0 | For retrofitting Kärcher high-pressure cleaners with existing high-pressure hose: EASY!Force conversion kit 1 with EASY!Force high-pressure gun, spray lance and all adapters through to the nozzle.                                                                                                                                                                                                                                                                                                  | [  |
| Conversion kit 2 from device                              | 3  | 4.111-051.0 | Developed for retrofitting existing high-pressure cleaners from Kärcher: EASY!Force conversion kit 2 with EASY!Force high-pressure gun, spray lance, high-pressure hose and necessary adapters.                                                                                                                                                                                                                                                                                                       | [  |
| HIGH-PRESSURE HOSES                                       |    |             |                                                                                                                                                                                                                                                                                                                                                                                                                                                                                                       |    |
| Standard with unions on both sides                        |    |             |                                                                                                                                                                                                                                                                                                                                                                                                                                                                                                       |    |
| High-pressure hose, 10 m, DN 6, 250 bar,<br>2 × EASY!Lock | 4  | 6.110-034.0 | 10 m long high-pressure hose with EASY!Lock manual screw fitting on both sides. Nominal size DN 6, suitable up to 250 bar.                                                                                                                                                                                                                                                                                                                                                                            | ŀ  |
| High-pressure hose, 10 m, DN 8, 315 bar,<br>2 × EASY!Lock | 5  | 6.110-031.0 | High-pressure hose (DN 8) suitable up to 315 bar pressure. With innovative EASY!Lock manual screw fitting on both sides, ANTI!Twist and 10 m long.                                                                                                                                                                                                                                                                                                                                                    |    |
| High-pressure hose, 20 m, DN 8, 315 bar,<br>2 × EASY!Lock | 6  | 6.110-032.0 | 20 m long high-pressure hose (DN 8) equipped with the time-saving and robust EASY!Lock manual screw fitting on both sides. Approved for pressures up to 315 bar.                                                                                                                                                                                                                                                                                                                                      |    |
| SPRAY LANCES                                              |    |             |                                                                                                                                                                                                                                                                                                                                                                                                                                                                                                       |    |
| Rotating spray lances                                     |    |             |                                                                                                                                                                                                                                                                                                                                                                                                                                                                                                       |    |
| Spray lance, 2050 mm, rotatable                           | 7  | 4.112-021.0 | 2050 mm stainless steel lance (manual coupling) with ergonomic handle for ease of use and protection. Rotatable 360° under pressure.                                                                                                                                                                                                                                                                                                                                                                  | [  |
| FLOOR AND HARD SURFACE CLEANER                            |    |             |                                                                                                                                                                                                                                                                                                                                                                                                                                                                                                       |    |
| FR Classic surface cleaner                                |    |             |                                                                                                                                                                                                                                                                                                                                                                                                                                                                                                       |    |
| FR Classic surface cleaner                                | 8  | 2.111-016.0 | The ideal entry-level model in the Kärcher surface cleaner range for cleaning surfaces indoors and outdoors. With splash guard and up to 150 bar working pressure.                                                                                                                                                                                                                                                                                                                                    |    |
| Hard Surface Cleaner FRV 30                               |    |             |                                                                                                                                                                                                                                                                                                                                                                                                                                                                                                       |    |
| FRV 30                                                    | 9  | 2.111-010.0 | With the integrated, automatic suction of the dirty water, the FRV 30 makes surface cleaning even more efficient and can be used in both inside and outside areas. There is no longer a need to rinse the surface after cleaning, since the dirty water can be discharged through the 5 m suction hose supplied. Additional quality features are the non-marking steering rollers and double ceramic bearing. Machine-specific nozzle kit must be ordered separately. Max. 250 bar / 1000 l/h / 60°C. |    |
| Hard surface cleaner FR 30                                | ·  |             |                                                                                                                                                                                                                                                                                                                                                                                                                                                                                                       |    |
| FR 30                                                     | 10 | 2.111-011.0 | Up to 10 times greater area performance compared with the conventional high-pressure jet. Plastic casing for optimal manoeuvrability, double ceramic bearing for long working times, flexible connection joint for optimal handling and integrated parking position. Machine-specific nozzle kit must be ordered separately. Max. 180 bar / 850 l/h / 60°C.                                                                                                                                           |    |
| Hard surface cleaner FR 30 ME                             |    |             |                                                                                                                                                                                                                                                                                                                                                                                                                                                                                                       |    |
| FR 30 ME surface cleaner                                  | 11 | 2.111-013.0 | Hot water resistant stainless steel surface cleaner with double ceramic bearings, non-marking swivel castors and suction hose connection. Ideal for indoor cleaning, e.g. food industry.                                                                                                                                                                                                                                                                                                              | [  |
| Machine-specific nozzle kit for FR                        | ·  |             |                                                                                                                                                                                                                                                                                                                                                                                                                                                                                                       |    |
| Nozzle kit for FR, 450 l/h - 500 l/h                      | 12 | 2.640-482.0 | Nozzle kit includes power nozzles and unions. For Kärcher surface cleaners (450 to 500 l/h).                                                                                                                                                                                                                                                                                                                                                                                                          | [  |
| Machine-specific nozzle kits for FRV                      |    | ·           |                                                                                                                                                                                                                                                                                                                                                                                                                                                                                                       | Ť  |
| Nozzle kit for FRV, 035                                   | 13 | 2.642-430.0 | Machine-specific nozzle kit with Kärcher power nozzles and jet nozzle for FRV 30.                                                                                                                                                                                                                                                                                                                                                                                                                     | 1  |
| Machine-specific nozzle kits for FR Classic               |    | 1           |                                                                                                                                                                                                                                                                                                                                                                                                                                                                                                       | ۲  |
|                                                           | -  | 2.885-313.0 | Nozzle kit specifically for FR Classic surface cleaner.                                                                                                                                                                                                                                                                                                                                                                                                                                               | l  |