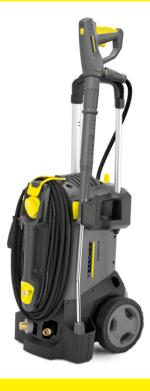

### **HD 5/11 C EASY! \*AU**

Practical, mobile, versatile: the HD 5/11 C EASY! cold water high-pressure cleaner for vertical and horizontal operation. With accessory storage, brass cylinder head and automatic pressure relief.

Order No.

1.520-972.0

- Automatic pressure relief
- For horizontal and vertical operation
- Save energy and time: EASY!Force high-pressure guns and EASY!Lock quick-release locks.

| Technical data            |                             |                 |
|---------------------------|-----------------------------|-----------------|
| EAN code                  |                             | 4054278296036   |
| Type of current           | Phases /<br>Volt /<br>Hertz | 1 / 240 / 50    |
| Flow rate                 | Litres per<br>hour          | 500             |
| Feed temperature          | Celsius                     | up to 60        |
| Operating pressure        | Bar / Mega<br>pascal        | 110 / 11        |
| Max. pressure             | Bar / Mega<br>pascal        | 171 / 17.1      |
| Power rating              | Kilowatt                    | 2.1             |
| Power cord                | Metre                       | 5               |
| Water feed                |                             | 3/4"            |
| Weight (with accessories) | Kilogram                    | 24              |
| Weight incl. packaging    | Kilogram                    | 26.4            |
| Dimensions (L × W × H)    | Millimetre                  | 380 × 360 × 930 |

#### Portability

- The integrated carrying handle on the front of the machine enables easy loading and convenient transport.
- Push handle can be retracted at the push of a button.
- Compact package.

#### Flexibility

- Vertical and horizontal operation possible.
- The wheels are not on in horizontal operation. In this way,the machine offers maximum stability.
- Separate parking and transport position for the spray unit.