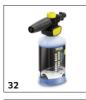

.0 |                                                                                                                                                                                    |   |
| PIPE CLEANING                         |    |             |                                                                                                                                                                                    |   |
| Gutter and pipe cleaning kit          | 28 | 2.642-240.0 | The gutter and pipe cleaning kit works all by itself – with high pressure. It easily cleans outflows, pipe blockages and gutters.                                                  |   |

 $<sup>\</sup>blacksquare$  Included in delivery.  $\qed$  Available accessories.  $\qed$  Cleaning agents.





























|                                                                          |         |                |                                                                                                                                                                                            | $\top$ |
|--------------------------------------------------------------------------|---------|----------------|--------------------------------------------------------------------------------------------------------------------------------------------------------------------------------------------|--------|
|                                                                          |         |                |