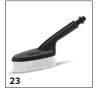

 $<sup>\</sup>blacksquare$  Included in delivery.  $\hfill\Box$  Available accessories.  $\hfill\bigcirc$  Cleaning agents.

|                                       |    |             |                                                                                                                                                                                    | _ |
|---------------------------------------|----|-------------|------------------------------------------------------------------------------------------------------------------------------------------------------------------------------------|---|
|                                       |    |             |                                                                                                                                                                                    |   |
|                                       |    | Order No.   | Description                                                                                                                                                                        |   |
| BRUSHES                               |    |             |                                                                                                                                                                                    |   |
| WB 120                                | 15 | 2.644-060.0 |                                                                                                                                                                                    |   |
| WB 130 rotating wash brush            | 16 | 2.644-286.0 |                                                                                                                                                                                    |   |
| WB 120                                | 17 | 2.644-061.0 | Ideal for cleaning smooth surfaces such as paint, glass or plastic: The rotating wash brush with interchangeable attachment.                                                       |   |
| Rotating wash brush                   | 18 | 2.644-288.0 |                                                                                                                                                                                    |   |
| WB 120 Car & Bike                     | 19 | 2.644-129.0 |                                                                                                                                                                                    |   |
| WB 130 rotating wash brush car & bike | 20 | 2.644-287.0 |                                                                                                                                                                                    |   |
| WB 60 Soft Surface Wash Brush         | 21 | 2.643-233.0 | Soft brush for cleaning large areas, e.g. cars, caravans, boats, conservatories or roller shutters). Working width of 248 mm ensures good coverage.                                |   |
| Wheel Washing Brush                   | 22 | 2.643-234.0 | Wheel wash brush for effective cleaning also in difficult to reach areas. Uniform 360° water distribution for a perfect cleaning result.                                           |   |
| Washing brush rigid                   | 23 | 6.903-276.0 | Slim brush for cleaning stubborn dirt                                                                                                                                              |   |
| Adapter for garden hose connection    | 24 | 2.640-732.0 | Adapter for connecting garden hoses to all Kärcher brushes and cleaning sponges to hoses with Quick Connect system. Adapter with water control and water stop.                     |   |
| WB 100 Wash Brush                     | 25 | 2.643-236.0 | Rotating washing brush with joint for cleaning all smooth surfaces, e.g. paint, glass or plastic. 18° infinitely adjustable joint on handle for cleaning difficult to reach areas. |   |
| WB 100 washing brush *Brown Box       | 26 | 2.643-765.0 |                                                                                                                                                                                    |   |
| TRIGGER GUNS                          |    |             |                                                                                                                                                                                    |   |
| G 160 Q                               | 27 | 2.642-889.0 |                                                                                                                                                                                    |   |
| PIPE CLEANING                         |    |             |                                                                                                                                                                                    |   |
| Gutter and pipe cleaning kit          | 28 | 2.642-240.0 | The gutter and pipe cleaning kit works all by itself – with high pressure. It easily cleans outflows, pipe blockages and gutters.                                                  |   |