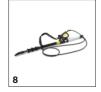

#### **Detergent use**

- Suction hose for use of detergents.
- Kärcher detergents increase efficiency and help protect and care for the surface being cleaned.

|    | Order No.                         | Description                                                                                                                                                                                                                                     |                                                                                                                                                                                                                                                                                                                                                                                                                                                                                                                                                                                                                                                                                                                                                                                                                                                                                                                                                                                                                                                                                                                                                                                                                                                                                                                                                                                                                                                                                                                                                                                                                                                                                                                                                                                                                                                                                                                                                                                                                                                                                                                                |
|----|-----------------------------------|-------------------------------------------------------------------------------------------------------------------------------------------------------------------------------------------------------------------------------------------------|--------------------------------------------------------------------------------------------------------------------------------------------------------------------------------------------------------------------------------------------------------------------------------------------------------------------------------------------------------------------------------------------------------------------------------------------------------------------------------------------------------------------------------------------------------------------------------------------------------------------------------------------------------------------------------------------------------------------------------------------------------------------------------------------------------------------------------------------------------------------------------------------------------------------------------------------------------------------------------------------------------------------------------------------------------------------------------------------------------------------------------------------------------------------------------------------------------------------------------------------------------------------------------------------------------------------------------------------------------------------------------------------------------------------------------------------------------------------------------------------------------------------------------------------------------------------------------------------------------------------------------------------------------------------------------------------------------------------------------------------------------------------------------------------------------------------------------------------------------------------------------------------------------------------------------------------------------------------------------------------------------------------------------------------------------------------------------------------------------------------------------|
|    |                                   |                                                                                                                                                                                                                                                 |                                                                                                                                                                                                                                                                                                                                                                                                                                                                                                                                                                                                                                                                                                                                                                                                                                                                                                                                                                                                                                                                                                                                                                                                                                                                                                                                                                                                                                                                                                                                                                                                                                                                                                                                                                                                                                                                                                                                                                                                                                                                                                                                |
| 1  | 2.642-727.0                       | Dirt blaster with powerful Entry rotary nozzle for Kärcher pressure washers in classes K 2 and K 3 For particularly stubborn dirt like that on mossy or weathered surfaces.                                                                     |                                                                                                                                                                                                                                                                                                                                                                                                                                                                                                                                                                                                                                                                                                                                                                                                                                                                                                                                                                                                                                                                                                                                                                                                                                                                                                                                                                                                                                                                                                                                                                                                                                                                                                                                                                                                                                                                                                                                                                                                                                                                                                                                |
| 2  | 2.644-190.0                       | Simple cleaning at (almost) every point: The telescopic spray lance easily reaches areas that are difficult to access thanks to its 180° adjustable hinge.                                                                                      |                                                                                                                                                                                                                                                                                                                                                                                                                                                                                                                                                                                                                                                                                                                                                                                                                                                                                                                                                                                                                                                                                                                                                                                                                                                                                                                                                                                                                                                                                                                                                                                                                                                                                                                                                                                                                                                                                                                                                                                                                                                                                                                                |
| 3  | 2.644-249.0                       |                                                                                                                                                                                                                                                 | Г                                                                                                                                                                                                                                                                                                                                                                                                                                                                                                                                                                                                                                                                                                                                                                                                                                                                                                                                                                                                                                                                                                                                                                                                                                                                                                                                                                                                                                                                                                                                                                                                                                                                                                                                                                                                                                                                                                                                                                                                                                                                                                                              |
| 4  | 2.642-706.0                       | Transparent splash guard for class K 2 to K 7 Kärcher pressure washers protects the operator and surrounding area from spray water. Ideal for cleaning corners and edges.                                                                       |                                                                                                                                                                                                                                                                                                                                                                                                                                                                                                                                                                                                                                                                                                                                                                                                                                                                                                                                                                                                                                                                                                                                                                                                                                                                                                                                                                                                                                                                                                                                                                                                                                                                                                                                                                                                                                                                                                                                                                                                                                                                                                                                |
| 5  | 2.638-817.0                       | Extra-long angled spray lance (about 1 m) for easy cleaning of difficult to reach areas, e.g. roof gutters or vehicle underbodies.                                                                                                              |                                                                                                                                                                                                                                                                                                                                                                                                                                                                                                                                                                                                                                                                                                                                                                                                                                                                                                                                                                                                                                                                                                                                                                                                                                                                                                                                                                                                                                                                                                                                                                                                                                                                                                                                                                                                                                                                                                                                                                                                                                                                                                                                |
| 6  | 2.643-240.0                       | Extends spray lance by 0.5 m. For effective cleaning of difficult to reach areas. Suitable for all Kärcher accessories.                                                                                                                         |                                                                                                                                                                                                                                                                                                                                                                                                                                                                                                                                                                                                                                                                                                                                                                                                                                                                                                                                                                                                                                                                                                                                                                                                                                                                                                                                                                                                                                                                                                                                                                                                                                                                                                                                                                                                                                                                                                                                                                                                                                                                                                                                |
| 7  | 2.643-254.0                       | The Kärcher short Vario Power nozzle comes with infinate pressure regulation and is adjustable 360°, making it ideal for cleaning difficult to reach areas and cleaning of confined spaces. For use with Kärcher K5 – K6 pressure washers.      |                                                                                                                                                                                                                                                                                                                                                                                                                                                                                                                                                                                                                                                                                                                                                                                                                                                                                                                                                                                                                                                                                                                                                                                                                                                                                                                                                                                                                                                                                                                                                                                                                                                                                                                                                                                                                                                                                                                                                                                                                                                                                                                                |
| 8  | 2.642-347.0                       | Telescopic spray lance (1.20 m - 4m) for easy cleaning of difficult to reach areas. With shoulder strap, bayonet connection and integrated, ergonomically adjustable trigger gun. Weight: ca. 2 kg                                              |                                                                                                                                                                                                                                                                                                                                                                                                                                                                                                                                                                                                                                                                                                                                                                                                                                                                                                                                                                                                                                                                                                                                                                                                                                                                                                                                                                                                                                                                                                                                                                                                                                                                                                                                                                                                                                                                                                                                                                                                                                                                                                                                |
|    |                                   |                                                                                                                                                                                                                                                 |                                                                                                                                                                                                                                                                                                                                                                                                                                                                                                                                                                                                                                                                                                                                                                                                                                                                                                                                                                                                                                                                                                                                                                                                                                                                                                                                                                                                                                                                                                                                                                                                                                                                                                                                                                                                                                                                                                                                                                                                                                                                                                                                |
| 9  | 2.644-084.0                       | Thorough and splash-free cleaning over large areas: The T 5 T-Racer surface cleaner. The adjustable nozzle position means the surface cleaner can be used to clean hard and delicate surfaces alike.                                            | e 🗆                                                                                                                                                                                                                                                                                                                                                                                                                                                                                                                                                                                                                                                                                                                                                                                                                                                                                                                                                                                                                                                                                                                                                                                                                                                                                                                                                                                                                                                                                                                                                                                                                                                                                                                                                                                                                                                                                                                                                                                                                                                                                                                            |
| 10 | 2.644-123.0                       | The PS 30 power scrubber, with its three integrated high-pressure nozzles, powerfully removes stubborn dirt from various surfaces, while saving time. Ideal for stairs and edges. Includes integrated squeegee blade to remove the dirty water. |                                                                                                                                                                                                                                                                                                                                                                                                                                                                                                                                                                                                                                                                                                                                                                                                                                                                                                                                                                                                                                                                                                                                                                                                                                                                                                                                                                                                                                                                                                                                                                                                                                                                                                                                                                                                                                                                                                                                                                                                                                                                                                                                |
| 11 | 2.644-212.0                       |                                                                                                                                                                                                                                                 |                                                                                                                                                                                                                                                                                                                                                                                                                                                                                                                                                                                                                                                                                                                                                                                                                                                                                                                                                                                                                                                                                                                                                                                                                                                                                                                                                                                                                                                                                                                                                                                                                                                                                                                                                                                                                                                                                                                                                                                                                                                                                                                                |
| 12 | 2.643-245.0                       | PS 40 power scrubber with three integrated high-pressure nozzles. Powerful cleaning action removes stubborn dirt from surfaces quickly and easily. Ideal for stairs and edges.                                                                  |                                                                                                                                                                                                                                                                                                                                                                                                                                                                                                                                                                                                                                                                                                                                                                                                                                                                                                                                                                                                                                                                                                                                                                                                                                                                                                                                                                                                                                                                                                                                                                                                                                                                                                                                                                                                                                                                                                                                                                                                                                                                                                                                |
| 13 | 2.643-252.0                       | With the T-Racer T 350 surface cleaner, large surfaces can be cleaned splash-free. Continuous pressure adjustment for hard and sensitive surfaces. Handle for vertical cleaning.                                                                |                                                                                                                                                                                                                                                                                                                                                                                                                                                                                                                                                                                                                                                                                                                                                                                                                                                                                                                                                                                                                                                                                                                                                                                                                                                                                                                                                                                                                                                                                                                                                                                                                                                                                                                                                                                                                                                                                                                                                                                                                                                                                                                                |
|    |                                   |                                                                                                                                                                                                                                                 |                                                                                                                                                                                                                                                                                                                                                                                                                                                                                                                                                                                                                                                                                                                                                                                                                                                                                                                                                                                                                                                                                                                                                                                                                                                                                                                                                                                                                                                                                                                                                                                                                                                                                                                                                                                                                                                                                                                                                                                                                                                                                                                                |
| 14 | 2.643-237.0                       | WB 150 power brush for splash-free cleaning of sensitive surfaces. The effective combination of high pressure and manual brush pressure saves energy, water and up to 30% time.                                                                 |                                                                                                                                                                                                                                                                                                                                                                                                                                                                                                                                                                                                                                                                                                                                                                                                                                                                                                                                                                                                                                                                                                                                                                                                                                                                                                                                                                                                                                                                                                                                                                                                                                                                                                                                                                                                                                                                                                                                                                                                                                                                                                                                |
|    | 3 4 4 5 6 6 7 7 8 8 9 10 11 12 13 | 1 2.642-727.0 2 2.644-190.0 3 2.644-249.0 4 2.642-706.0 5 2.638-817.0 6 2.643-240.0 7 2.643-254.0 8 2.642-347.0 9 2.644-123.0 10 2.644-123.0 11 2.644-212.0 12 2.643-245.0 13 2.643-252.0                                                       | 1 2.642-727.0 Dirt blaster with powerful Entry rotary nozzle for Kärcher pressure washers in classes K 2 and K 3 For particularly stubborn dirt like that on mossy or weathered surfaces.  2 2.644-190.0 Simple cleaning at (almost) every point: The telescopic spray lance easily reaches areas that are difficult to access thanks to its 180° adjustable hinge.  3 2.644-249.0  4 2.642-706.0 Transparent splash guard for class K 2 to K 7 Kärcher pressure washers protects the operator and surrounding area from spray water. Ideal for cleaning corners and edges.  5 2.638-817.0 Extra-long angled spray lance (about 1 m) for easy cleaning of difficult to reach areas, e.g. roof gutters or vehicle underbodies.  6 2.643-240.0 Extends spray lance by 0.5 m. For effective cleaning of difficult to reach areas. Suitable for all Kärcher accessories.  7 2.643-254.0 The Kärcher short Vario Power nozzle comes with infinate pressure regulation and is adjustable 360°, making it ideal for cleaning difficult to reach areas and cleaning of confined spaces. For use with Kärcher K5 – K6 pressure washers.  8 2.642-347.0 Telescopic spray lance (1.20 m – 4m) for easy cleaning of difficult to reach areas. With shoulder strap, bayonet connection and integrated, ergonomically adjustable trigger gun. Weight: ca. 2 kg  9 2.644-084.0 Thorough and splash-free cleaning over large areas: The T 5 T-Racer surface cleaner. The adjustable nozzle position means the surface cleaner can be used to clean hard and delicate surfaces alike.  10 2.644-123.0 The PS 30 power scrubber, with its three integrated high-pressure nozzles, powerfully removes stubborn dirt from various surfaces, while saving time. Ideal for stairs and edges. Includes integrated squeegee blade to remove the dirty water.  11 2.644-212.0 PS 40 power scrubber with three integrated high-pressure nozzles. Powerful cleaning action removes stubborn dirt from surfaces quickly and easily, Ideal for stairs and edges.  13 2.643-252.0 With the T-Racer T 350 surface cleaner, large surfaces can be cleaned spla |