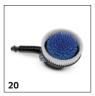

 $<sup>\</sup>blacksquare$  Included in delivery.  $\hfill\Box$  Available accessories.  $\hfill\bigcirc$  Cleaning agents.

|                                       |    |             |                                                                                                                                                                                    | _ |
|---------------------------------------|----|-------------|------------------------------------------------------------------------------------------------------------------------------------------------------------------------------------|---|
|                                       |    |             |                                                                                                                                                                                    |   |
|                                       |    | Order No.   | Description                                                                                                                                                                        |   |
| BRUSHES                               |    |             |                                                                                                                                                                                    |   |
| WB 120                                | 15 | 2.644-060.0 |                                                                                                                                                                                    |   |
| WB 130 rotating wash brush            | 16 | 2.644-286.0 |                                                                                                                                                                                    |   |
| WB 120                                | 17 | 2.644-061.0 | Ideal for cleaning smooth surfaces such as paint, glass or plastic: The rotating wash brush with interchangeable attachment.                                                       |   |
| Rotating wash brush                   | 18 | 2.644-288.0 |                                                                                                                                                                                    |   |
| WB 120 Car & Bike                     | 19 | 2.644-129.0 |                                                                                                                                                                                    |   |
| WB 130 rotating wash brush car & bike | 20 | 2.644-287.0 |                                                                                                                                                                                    |   |
| WB 60 Soft Surface Wash Brush         | 21 | 2.643-233.0 | Soft brush for cleaning large areas, e.g. cars, caravans, boats, conservatories or roller shutters). Working width of 248 mm ensures good coverage.                                |   |
| Wheel Washing Brush                   | 22 | 2.643-234.0 | Wheel wash brush for effective cleaning also in difficult to reach areas. Uniform 360° water distribution for a perfect cleaning result.                                           |   |
| Washing brush rigid                   | 23 | 6.903-276.0 | Slim brush for cleaning stubborn dirt                                                                                                                                              |   |
| Adapter for garden hose connection    | 24 | 2.640-732.0 | Adapter for connecting garden hoses to all Kärcher brushes and cleaning sponges to hoses with Quick Connect system. Adapter with water control and water stop.                     |   |
| WB 100 Wash Brush                     | 25 | 2.643-236.0 | Rotating washing brush with joint for cleaning all smooth surfaces, e.g. paint, glass or plastic. 18° infinitely adjustable joint on handle for cleaning difficult to reach areas. |   |
| WB 100 washing brush *Brown Box       | 26 | 2.643-765.0 |                                                                                                                                                                                    |   |
| TRIGGER GUNS                          |    |             |                                                                                                                                                                                    |   |
| G 160 Q                               | 27 | 2.642-889.0 |                                                                                                                                                                                    |   |
| PIPE CLEANING                         |    |             |                                                                                                                                                                                    |   |
| Gutter and pipe cleaning kit          | 28 | 2.642-240.0 | The gutter and pipe cleaning kit works all by itself – with high pressure. It easily cleans outflows, pipe blockages and gutters.                                                  |   |