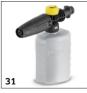

89.0 |                                                                                                                                                                                    |   |
| PIPE CLEANING                         |    |             |                                                                                                                                                                                    |   |
| Gutter and pipe cleaning kit          | 28 | 2.642-240.0 | The gutter and pipe cleaning kit works all by itself – with high pressure. It easily cleans outflows, pipe blockages and gutters.                                                  |   |

 $<sup>\</sup>blacksquare$  Included in delivery.  $\qed$  Available accessories.  $\qed$  Cleaning agents.





























|                                                                          |         |                |                                                                                                                                                                                            | $\top$ |
|--------------------------------------------------------------------------|---------|----------------|--------------------------------------------------------------------------------------------------------------------------------------------------------------------------------------------|--------|
|                                                                          |         |                |