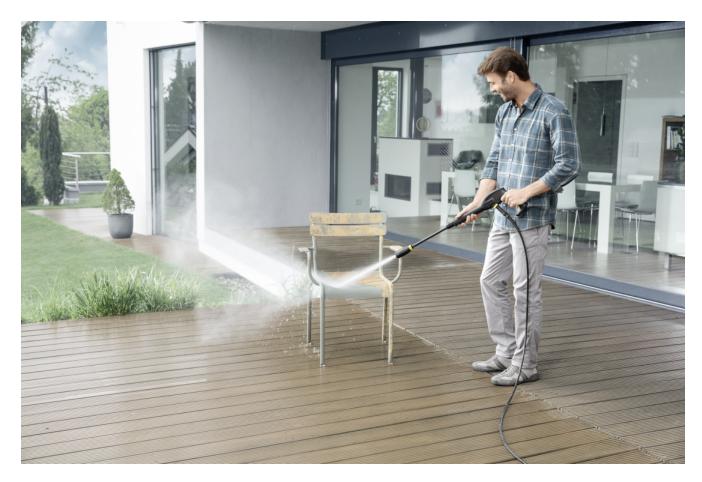

### Full Control Click Vario Power spray lance and dirt blaster

- Three pressure settings and a detergent setting ensure the optimal setting for every surface.
- Settings are chosen by turning the Full Control Click Vario Power spray lance
- A symbol shows the pressure setting on the respective spray lance.