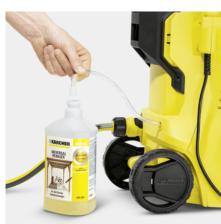

#### **Detergent use**

- Suction hose for use of detergents.
- Kärcher detergents increase efficiency and help protect and care for the surface being cleaned.

|    | Order No.                         | Description                                                                                                                                                                                                                                     |                                                                                                                                                                                                                                                                                                                                                                                                                                                                                                                                                                                                                                                                                                                                                                                                                                                                                                                                                                                                                                                                                                                                                                                                                                                                                                                                                                                                                                                                                                                                                                                                                                                                                                                                                                                                                                                                                                                                                                                                                                                                                                                                |
|----|-----------------------------------|-------------------------------------------------------------------------------------------------------------------------------------------------------------------------------------------------------------------------------------------------|--------------------------------------------------------------------------------------------------------------------------------------------------------------------------------------------------------------------------------------------------------------------------------------------------------------------------------------------------------------------------------------------------------------------------------------------------------------------------------------------------------------------------------------------------------------------------------------------------------------------------------------------------------------------------------------------------------------------------------------------------------------------------------------------------------------------------------------------------------------------------------------------------------------------------------------------------------------------------------------------------------------------------------------------------------------------------------------------------------------------------------------------------------------------------------------------------------------------------------------------------------------------------------------------------------------------------------------------------------------------------------------------------------------------------------------------------------------------------------------------------------------------------------------------------------------------------------------------------------------------------------------------------------------------------------------------------------------------------------------------------------------------------------------------------------------------------------------------------------------------------------------------------------------------------------------------------------------------------------------------------------------------------------------------------------------------------------------------------------------------------------|
|    |                                   |                                                                                                                                                                                                                                                 |                                                                                                                                                                                                                                                                                                                                                                                                                                                                                                                                                                                                                                                                                                                                                                                                                                                                                                                                                                                                                                                                                                                                                                                                                                                                                                                                                                                                                                                                                                                                                                                                                                                                                                                                                                                                                                                                                                                                                                                                                                                                                                                                |
| 1  | 2.642-727.0                       | Dirt blaster with powerful Entry rotary nozzle for Kärcher pressure washers in classes K 2 and K 3 For particularly stubborn dirt like that on mossy or weathered surfaces.                                                                     |                                                                                                                                                                                                                                                                                                                                                                                                                                                                                                                                                                                                                                                                                                                                                                                                                                                                                                                                                                                                                                                                                                                                                                                                                                                                                                                                                                                                                                                                                                                                                                                                                                                                                                                                                                                                                                                                                                                                                                                                                                                                                                                                |
| 2  | 2.644-190.0                       | Simple cleaning at (almost) every point: The telescopic spray lance easily reaches areas that are difficult to access thanks to its 180° adjustable hinge.                                                                                      |                                                                                                                                                                                                                                                                                                                                                                                                                                                                                                                                                                                                                                                                                                                                                                                                                                                                                                                                                                                                                                                                                                                                                                                                                                                                                                                                                                                                                                                                                                                                                                                                                                                                                                                                                                                                                                                                                                                                                                                                                                                                                                                                |
| 3  | 2.644-249.0                       |                                                                                                                                                                                                                                                 | Г                                                                                                                                                                                                                                                                                                                                                                                                                                                                                                                                                                                                                                                                                                                                                                                                                                                                                                                                                                                                                                                                                                                                                                                                                                                                                                                                                                                                                                                                                                                                                                                                                                                                                                                                                                                                                                                                                                                                                                                                                                                                                                                              |
| 4  | 2.642-706.0                       | Transparent splash guard for class K 2 to K 7 Kärcher pressure washers protects the operator and surrounding area from spray water. Ideal for cleaning corners and edges.                                                                       |                                                                                                                                                                                                                                                                                                                                                                                                                                                                                                                                                                                                                                                                                                                                                                                                                                                                                                                                                                                                                                                                                                                                                                                                                                                                                                                                                                                                                                                                                                                                                                                                                                                                                                                                                                                                                                                                                                                                                                                                                                                                                                                                |
| 5  | 2.638-817.0                       | Extra-long angled spray lance (about 1 m) for easy cleaning of difficult to reach areas, e.g. roof gutters or vehicle underbodies.                                                                                                              |                                                                                                                                                                                                                                                                                                                                                                                                                                                                                                                                                                                                                                                                                                                                                                                                                                                                                                                                                                                                                                                                                                                                                                                                                                                                                                                                                                                                                                                                                                                                                                                                                                                                                                                                                                                                                                                                                                                                                                                                                                                                                                                                |
| 6  | 2.643-240.0                       | Extends spray lance by 0.5 m. For effective cleaning of difficult to reach areas. Suitable for all Kärcher accessories.                                                                                                                         |                                                                                                                                                                                                                                                                                                                                                                                                                                                                                                                                                                                                                                                                                                                                                                                                                                                                                                                                                                                                                                                                                                                                                                                                                                                                                                                                                                                                                                                                                                                                                                                                                                                                                                                                                                                                                                                                                                                                                                                                                                                                                                                                |
| 7  | 2.643-254.0                       | The Kärcher short Vario Power nozzle comes with infinate pressure regulation and is adjustable 360°, making it ideal for cleaning difficult to reach areas and cleaning of confined spaces. For use with Kärcher K5 – K6 pressure washers.      |                                                                                                                                                                                                                                                                                                                                                                                                                                                                                                                                                                                                                                                                                                                                                                                                                                                                                                                                                                                                                                                                                                                                                                                                                                                                                                                                                                                                                                                                                                                                                                                                                                                                                                                                                                                                                                                                                                                                                                                                                                                                                                                                |
| 8  | 2.642-347.0                       | Telescopic spray lance (1.20 m - 4m) for easy cleaning of difficult to reach areas. With shoulder strap, bayonet connection and integrated, ergonomically adjustable trigger gun. Weight: ca. 2 kg                                              |                                                                                                                                                                                                                                                                                                                                                                                                                                                                                                                                                                                                                                                                                                                                                                                                                                                                                                                                                                                                                                                                                                                                                                                                                                                                                                                                                                                                                                                                                                                                                                                                                                                                                                                                                                                                                                                                                                                                                                                                                                                                                                                                |
|    |                                   |                                                                                                                                                                                                                                                 |                                                                                                                                                                                                                                                                                                                                                                                                                                                                                                                                                                                                                                                                                                                                                                                                                                                                                                                                                                                                                                                                                                                                                                                                                                                                                                                                                                                                                                                                                                                                                                                                                                                                                                                                                                                                                                                                                                                                                                                                                                                                                                                                |
| 9  | 2.644-084.0                       | Thorough and splash-free cleaning over large areas: The T 5 T-Racer surface cleaner. The adjustable nozzle position means the surface cleaner can be used to clean hard and delicate surfaces alike.                                            | e 🗆                                                                                                                                                                                                                                                                                                                                                                                                                                                                                                                                                                                                                                                                                                                                                                                                                                                                                                                                                                                                                                                                                                                                                                                                                                                                                                                                                                                                                                                                                                                                                                                                                                                                                                                                                                                                                                                                                                                                                                                                                                                                                                                            |
| 10 | 2.644-123.0                       | The PS 30 power scrubber, with its three integrated high-pressure nozzles, powerfully removes stubborn dirt from various surfaces, while saving time. Ideal for stairs and edges. Includes integrated squeegee blade to remove the dirty water. |                                                                                                                                                                                                                                                                                                                                                                                                                                                                                                                                                                                                                                                                                                                                                                                                                                                                                                                                                                                                                                                                                                                                                                                                                                                                                                                                                                                                                                                                                                                                                                                                                                                                                                                                                                                                                                                                                                                                                                                                                                                                                                                                |
| 11 | 2.644-212.0                       |                                                                                                                                                                                                                                                 |                                                                                                                                                                                                                                                                                                                                                                                                                                                                                                                                                                                                                                                                                                                                                                                                                                                                                                                                                                                                                                                                                                                                                                                                                                                                                                                                                                                                                                                                                                                                                                                                                                                                                                                                                                                                                                                                                                                                                                                                                                                                                                                                |
| 12 | 2.643-245.0                       | PS 40 power scrubber with three integrated high-pressure nozzles. Powerful cleaning action removes stubborn dirt from surfaces quickly and easily. Ideal for stairs and edges.                                                                  |                                                                                                                                                                                                                                                                                                                                                                                                                                                                                                                                                                                                                                                                                                                                                                                                                                                                                                                                                                                                                                                                                                                                                                                                                                                                                                                                                                                                                                                                                                                                                                                                                                                                                                                                                                                                                                                                                                                                                                                                                                                                                                                                |
| 13 | 2.643-252.0                       | With the T-Racer T 350 surface cleaner, large surfaces can be cleaned splash-free. Continuous pressure adjustment for hard and sensitive surfaces. Handle for vertical cleaning.                                                                |                                                                                                                                                                                                                                                                                                                                                                                                                                                                                                                                                                                                                                                                                                                                                                                                                                                                                                                                                                                                                                                                                                                                                                                                                                                                                                                                                                                                                                                                                                                                                                                                                                                                                                                                                                                                                                                                                                                                                                                                                                                                                                                                |
|    |                                   |                                                                                                                                                                                                                                                 |                                                                                                                                                                                                                                                                                                                                                                                                                                                                                                                                                                                                                                                                                                                                                                                                                                                                                                                                                                                                                                                                                                                                                                                                                                                                                                                                                                                                                                                                                                                                                                                                                                                                                                                                                                                                                                                                                                                                                                                                                                                                                                                                |
| 14 | 2.643-237.0                       | WB 150 power brush for splash-free cleaning of sensitive surfaces. The effective combination of high pressure and manual brush pressure saves energy, water and up to 30% time.                                                                 |                                                                                                                                                                                                                                                                                                                                                                                                                                                                                                                                                                                                                                                                                                                                                                                                                                                                                                                                                                                                                                                                                                                                                                                                                                                                                                                                                                                                                                                                                                                                                                                                                                                                                                                                                                                                                                                                                                                                                                                                                                                                                                                                |
|    | 3 4 4 5 6 6 7 7 8 8 9 10 11 12 13 | 1 2.642-727.0 2 2.644-190.0 3 2.644-249.0 4 2.642-706.0 5 2.638-817.0 6 2.643-240.0 7 2.643-254.0 8 2.642-347.0 9 2.644-123.0 10 2.644-123.0 11 2.644-212.0 12 2.643-245.0 13 2.643-252.0                                                       | 1 2.642-727.0 Dirt blaster with powerful Entry rotary nozzle for Kärcher pressure washers in classes K 2 and K 3 For particularly stubborn dirt like that on mossy or weathered surfaces.  2 2.644-190.0 Simple cleaning at (almost) every point: The telescopic spray lance easily reaches areas that are difficult to access thanks to its 180° adjustable hinge.  3 2.644-249.0  4 2.642-706.0 Transparent splash guard for class K 2 to K 7 Kärcher pressure washers protects the operator and surrounding area from spray water. Ideal for cleaning corners and edges.  5 2.638-817.0 Extra-long angled spray lance (about 1 m) for easy cleaning of difficult to reach areas, e.g. roof gutters or vehicle underbodies.  6 2.643-240.0 Extends spray lance by 0.5 m. For effective cleaning of difficult to reach areas. Suitable for all Kärcher accessories.  7 2.643-254.0 The Kärcher short Vario Power nozzle comes with infinate pressure regulation and is adjustable 360°, making it ideal for cleaning difficult to reach areas and cleaning of confined spaces. For use with Kärcher K5 – K6 pressure washers.  8 2.642-347.0 Telescopic spray lance (1.20 m – 4m) for easy cleaning of difficult to reach areas. With shoulder strap, bayonet connection and integrated, ergonomically adjustable trigger gun. Weight: ca. 2 kg  9 2.644-084.0 Thorough and splash-free cleaning over large areas: The T 5 T-Racer surface cleaner. The adjustable nozzle position means the surface cleaner can be used to clean hard and delicate surfaces alike.  10 2.644-123.0 The PS 30 power scrubber, with its three integrated high-pressure nozzles, powerfully removes stubborn dirt from various surfaces, while saving time. Ideal for stairs and edges. Includes integrated squeegee blade to remove the dirty water.  11 2.644-212.0 PS 40 power scrubber with three integrated high-pressure nozzles. Powerful cleaning action removes stubborn dirt from surfaces quickly and easily, Ideal for stairs and edges.  13 2.643-252.0 With the T-Racer T 350 surface cleaner, large surfaces can be cleaned spla |