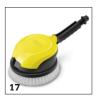

 $<sup>\</sup>blacksquare$  Included in delivery.  $\hfill\Box$  Available accessories.  $\hfill\bigcirc$  Cleaning agents.

|                                       |    |             |                                                                                                                                                                                    | _ |
|---------------------------------------|----|-------------|------------------------------------------------------------------------------------------------------------------------------------------------------------------------------------|---|
|                                       |    |             |                                                                                                                                                                                    |   |
|                                       |    | Order No.   | Description                                                                                                                                                                        |   |
| BRUSHES                               |    |             |                                                                                                                                                                                    |   |
| WB 120                                | 15 | 2.644-060.0 |                                                                                                                                                                                    |   |
| WB 130 rotating wash brush            | 16 | 2.644-286.0 |                                                                                                                                                                                    |   |
| WB 120                                | 17 | 2.644-061.0 | Ideal for cleaning smooth surfaces such as paint, glass or plastic: The rotating wash brush with interchangeable attachment.                                                       |   |
| Rotating wash brush                   | 18 | 2.644-288.0 |                                                                                                                                                                                    |   |
| WB 120 Car & Bike                     | 19 | 2.644-129.0 |                                                                                                                                                                                    |   |
| WB 130 rotating wash brush car & bike | 20 | 2.644-287.0 |                                                                                                                                                                                    |   |
| WB 60 Soft Surface Wash Brush         | 21 | 2.643-233.0 | Soft brush for cleaning large areas, e.g. cars, caravans, boats, conservatories or roller shutters). Working width of 248 mm ensures good coverage.                                |   |
| Wheel Washing Brush                   | 22 | 2.643-234.0 | Wheel wash brush for effective cleaning also in difficult to reach areas. Uniform 360° water distribution for a perfect cleaning result.                                           |   |
| Washing brush rigid                   | 23 | 6.903-276.0 | Slim brush for cleaning stubborn dirt                                                                                                                                              |   |
| Adapter for garden hose connection    | 24 | 2.640-732.0 | Adapter for connecting garden hoses to all Kärcher brushes and cleaning sponges to hoses with Quick Connect system. Adapter with water control and water stop.                     |   |
| WB 100 Wash Brush                     | 25 | 2.643-236.0 | Rotating washing brush with joint for cleaning all smooth surfaces, e.g. paint, glass or plastic. 18° infinitely adjustable joint on handle for cleaning difficult to reach areas. |   |
| WB 100 washing brush *Brown Box       | 26 | 2.643-765.0 |                                                                                                                                                                                    |   |
| TRIGGER GUNS                          |    |             |                                                                                                                                                                                    |   |
| G 160 Q                               | 27 | 2.642-889.0 |                                                                                                                                                                                    |   |
| PIPE CLEANING                         |    |             |                                                                                                                                                                                    |   |
| Gutter and pipe cleaning kit          | 28 | 2.642-240.0 | The gutter and pipe cleaning kit works all by itself – with high pressure. It easily cleans outflows, pipe blockages and gutters.                                                  |   |