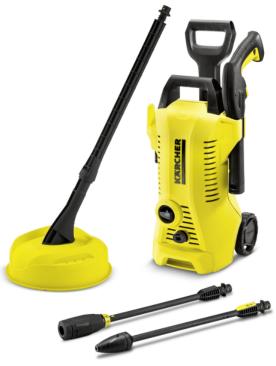

### **K 2 FULL CONTROL HOME**

Kärcher K 2 Full Control pressure washer with targeted pressure regulation for light dirt. Incl. 20 m<sup>2</sup>/h area performance.

Order No

1.602-330.0

- Full Control Click Vario Power spray lance with pressure setting display
- Extendable telescopic handleSpray lance storage

| Equipment                 |       |                      |
|---------------------------|-------|----------------------|
| Hard surface cleaner      |       | T 1                  |
| Spray lance extension     |       | -                    |
| High-pressure gun         |       | G 120 Q Full Control |
| Dirt blaster              |       |                      |
| High-pressure hose        | Metre | 6                    |
| Quick Connect on machine  |       | -                    |
| Detergent application via |       | Suction hose         |
| Telescopic handle         |       | -                    |
| Integrated water filter   |       |                      |
| Garden hose adapter A3/4" |       |                      |
| Included in delivery.     |       |                      |