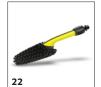

 $<sup>\</sup>blacksquare$  Included in delivery.  $\hfill\Box$  Available accessories.  $\hfill\bigcirc$  Cleaning agents.

|                                       |    |             |                                                                                                                                                                                    | _ |
|---------------------------------------|----|-------------|------------------------------------------------------------------------------------------------------------------------------------------------------------------------------------|---|
|                                       |    |             |                                                                                                                                                                                    |   |
|                                       |    | Order No.   | Description                                                                                                                                                                        |   |
| BRUSHES                               |    |             |                                                                                                                                                                                    |   |
| WB 120                                | 15 | 2.644-060.0 |                                                                                                                                                                                    |   |
| WB 130 rotating wash brush            | 16 | 2.644-286.0 |                                                                                                                                                                                    |   |
| WB 120                                | 17 | 2.644-061.0 | Ideal for cleaning smooth surfaces such as paint, glass or plastic: The rotating wash brush with interchangeable attachment.                                                       |   |
| Rotating wash brush                   | 18 | 2.644-288.0 |                                                                                                                                                                                    |   |
| WB 120 Car & Bike                     | 19 | 2.644-129.0 |                                                                                                                                                                                    |   |
| WB 130 rotating wash brush car & bike | 20 | 2.644-287.0 |                                                                                                                                                                                    |   |
| WB 60 Soft Surface Wash Brush         | 21 | 2.643-233.0 | Soft brush for cleaning large areas, e.g. cars, caravans, boats, conservatories or roller shutters). Working width of 248 mm ensures good coverage.                                |   |
| Wheel Washing Brush                   | 22 | 2.643-234.0 | Wheel wash brush for effective cleaning also in difficult to reach areas. Uniform 360° water distribution for a perfect cleaning result.                                           |   |
| Washing brush rigid                   | 23 | 6.903-276.0 | Slim brush for cleaning stubborn dirt                                                                                                                                              |   |
| Adapter for garden hose connection    | 24 | 2.640-732.0 | Adapter for connecting garden hoses to all Kärcher brushes and cleaning sponges to hoses with Quick Connect system. Adapter with water control and water stop.                     |   |
| WB 100 Wash Brush                     | 25 | 2.643-236.0 | Rotating washing brush with joint for cleaning all smooth surfaces, e.g. paint, glass or plastic. 18° infinitely adjustable joint on handle for cleaning difficult to reach areas. |   |
| WB 100 washing brush *Brown Box       | 26 | 2.643-765.0 |                                                                                                                                                                                    |   |
| TRIGGER GUNS                          |    |             |                                                                                                                                                                                    |   |
| G 160 Q                               | 27 | 2.642-889.0 |                                                                                                                                                                                    |   |
| PIPE CLEANING                         |    |             |                                                                                                                                                                                    |   |
| Gutter and pipe cleaning kit          | 28 | 2.642-240.0 | The gutter and pipe cleaning kit works all by itself – with high pressure. It easily cleans outflows, pipe blockages and gutters.                                                  |   |