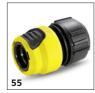

#### KARCHER

|                                                                    |        |                |                                                                                                                                                                                                                           | _  |
|--------------------------------------------------------------------|--------|----------------|---------------------------------------------------------------------------------------------------------------------------------------------------------------------------------------------------------------------------|----|
|                                                                    |        |                |                                                                                                                                                                                                                           |    |
|                                                                    |        | Order No.      | Description                                                                                                                                                                                                               |    |
| HIGH-PRESSURE HOSES                                                |        |                |                                                                                                                                                                                                                           |    |
| High-pressure hose extension - System from 2                       | 009    |                |                                                                                                                                                                                                                           |    |
| High-pressure replacement hose, 9 m, K3 - K7                       | 43     | 2.641-721.0    | 9 m high-pressure replacement hose for K3 - K7 series domestic pressure washers from 2009, where the hose is connected to the gun and pressure washer per Quick Connect connector, 160 bar $60^{\circ}$ C.                | -, |
| High-pressure extension hose: System for dev                       | ices w | ith Quick Conn | ect system                                                                                                                                                                                                                |    |
| High-pressure extension hose, 6 m, K3 - K7 (for gun model "Best"). | 44     | 2.641-709.0    | High-pressure extension hose for greater flexibility. 6 m robust DN 8 quality hose for durability.<br>For K2 - K7 series from 2008 with Quick Connect connector.                                                          |    |
| HOSE STORAGE AND HOSE TROLLEY                                      |        |                |                                                                                                                                                                                                                           |    |
| Premium Hose Reel HR 7.315 Kit 5/8"                                | 45     | 2.645-165.0    | Watering Station for the practical and space-saving stowage of hoses and garden accessories. With removable drum, storage possibility for nozzles, spray guns, and spray lances and spacious storage box. Fully equipped. |    |
| Hose Trolley HT 3.420 Kit 5/8"                                     | 46     | 2.645-167.0    | Compact hose trolley with height adjustable handle, angled hose connector, free-wheeling crank, and innovative folding function for space-saving stowage. Fully assembled.                                                |    |
| Premium Hose Reel HR 7.315 Kit 1/2"                                | 47     | 2.645-164.0    | Watering Station for the practical and space-saving stowage of hoses and garden accessories. With removable drum, storage possibility for nozzles, spray guns, and spray lances and spacious storage box. Fully equipped. |    |
| HOSES                                                              |        |                |                                                                                                                                                                                                                           |    |
| Connection Set for high-pressure cleaners                          | 48     | 2.645-156.0    | Hose set for high pressure cleaning or for watering the garden. With 10 m PrimoFlex*-hose (3/4"), G3/4-tap adapter, 1 × Universal hose connector as well as Universal hose connector with Aqua Stop.                      |    |
| PrimoFlex* hose 1/2" 20 m                                          | 49     | 2.645-138.0    | Durable, non-kinking PrimoFlex® quality garden hose (1/2"), 20 m. Pressure-resistant, reinforced braided. Unharmful to health. Bursting pressure: 24 bar. Wide operating temperature range from -20 to 65 °C.             |    |
| PrimoFlex* hose 3/4" - 25 m                                        | 50     | 2.645-142.0    | PrimoFlex* quality garden hose (3/4") 25 m. Pressure-resistant, reinforced braided. Unharmful to health. Bursting pressure: 24 bar. Wide operating temperature range from -20 to 65 °C.                                   |    |
| Hose PrimoFlex Plus 1/2" -20m                                      | 51     | 2.645-318.0    |                                                                                                                                                                                                                           |    |
| Hose PrimoFlex Plus 3/4" -25m                                      | 52     | 2.645-322.0    |                                                                                                                                                                                                                           |    |
| Hose PrimoFlex Premium 1/2" -20m                                   | 53     | 2.645-324.0    |                                                                                                                                                                                                                           |    |
| CONNECTORS/TAP ADAPTORS                                            |        |                |                                                                                                                                                                                                                           |    |
| Universal hose coupling Plus                                       | 54     | 2.645-193.0    | Universal hose coupling plus with soft plastic recessed grips for comfortable handling. Compatible with all click systems.                                                                                                |    |
| Universal hose coupling Plus with Aqua Stop                        | 55     | 2.645-194.0    | Universal hose coupling plus with Aqua Stop and soft plastic recessed grips for comfortable handling. Compatible with all click systems.                                                                                  |    |
| Universal hose coupling with Aqua Stop                             | 56     | 2.645-192.0    | Universal hose coupling with Aqua Stop. Ergonomic design for convenient handling.                                                                                                                                         |    |
|                                                                    |        |                |                                                                                                                                                                                                                           |    |