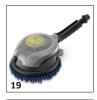

 $<sup>\</sup>blacksquare$  Included in delivery.  $\hfill\Box$  Available accessories.  $\hfill\bigcirc$  Cleaning agents.

|                                       |    |             |                                                                                                                                                                                    | _ |
|---------------------------------------|----|-------------|------------------------------------------------------------------------------------------------------------------------------------------------------------------------------------|---|
|                                       |    |             |                                                                                                                                                                                    |   |
|                                       |    | Order No.   | Description                                                                                                                                                                        |   |
| BRUSHES                               |    |             |                                                                                                                                                                                    |   |
| WB 120                                | 15 | 2.644-060.0 |                                                                                                                                                                                    |   |
| WB 130 rotating wash brush            | 16 | 2.644-286.0 |                                                                                                                                                                                    |   |
| WB 120                                | 17 | 2.644-061.0 | Ideal for cleaning smooth surfaces such as paint, glass or plastic: The rotating wash brush with interchangeable attachment.                                                       |   |
| Rotating wash brush                   | 18 | 2.644-288.0 |                                                                                                                                                                                    |   |
| WB 120 Car & Bike                     | 19 | 2.644-129.0 |                                                                                                                                                                                    |   |
| WB 130 rotating wash brush car & bike | 20 | 2.644-287.0 |                                                                                                                                                                                    |   |
| WB 60 Soft Surface Wash Brush         | 21 | 2.643-233.0 | Soft brush for cleaning large areas, e.g. cars, caravans, boats, conservatories or roller shutters). Working width of 248 mm ensures good coverage.                                |   |
| Wheel Washing Brush                   | 22 | 2.643-234.0 | Wheel wash brush for effective cleaning also in difficult to reach areas. Uniform 360° water distribution for a perfect cleaning result.                                           |   |
| Washing brush rigid                   | 23 | 6.903-276.0 | Slim brush for cleaning stubborn dirt                                                                                                                                              |   |
| Adapter for garden hose connection    | 24 | 2.640-732.0 | Adapter for connecting garden hoses to all Kärcher brushes and cleaning sponges to hoses with Quick Connect system. Adapter with water control and water stop.                     |   |
| WB 100 Wash Brush                     | 25 | 2.643-236.0 | Rotating washing brush with joint for cleaning all smooth surfaces, e.g. paint, glass or plastic. 18° infinitely adjustable joint on handle for cleaning difficult to reach areas. |   |
| WB 100 washing brush *Brown Box       | 26 | 2.643-765.0 |                                                                                                                                                                                    |   |
| TRIGGER GUNS                          |    |             |                                                                                                                                                                                    |   |
| G 160 Q                               | 27 | 2.642-889.0 |                                                                                                                                                                                    |   |
| PIPE CLEANING                         |    |             |                                                                                                                                                                                    |   |
| Gutter and pipe cleaning kit          | 28 | 2.642-240.0 | The gutter and pipe cleaning kit works all by itself – with high pressure. It easily cleans outflows, pipe blockages and gutters.                                                  |   |