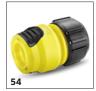

#### KARCHER

|                                                                    |        |                |                                                                                                                                                                                                                           | _  |
|--------------------------------------------------------------------|--------|----------------|---------------------------------------------------------------------------------------------------------------------------------------------------------------------------------------------------------------------------|----|
|                                                                    |        |                |                                                                                                                                                                                                                           |    |
|                                                                    |        | Order No.      | Description                                                                                                                                                                                                               |    |
| HIGH-PRESSURE HOSES                                                |        |                |                                                                                                                                                                                                                           |    |
| High-pressure hose extension - System from 2                       | 009    |                |                                                                                                                                                                                                                           |    |
| High-pressure replacement hose, 9 m, K3 - K7                       | 43     | 2.641-721.0    | 9 m high-pressure replacement hose for K3 - K7 series domestic pressure washers from 2009, where the hose is connected to the gun and pressure washer per Quick Connect connector, 160 bar $60^{\circ}$ C.                | -, |
| High-pressure extension hose: System for dev                       | ices w | ith Quick Conn | ect system                                                                                                                                                                                                                |    |
| High-pressure extension hose, 6 m, K3 - K7 (for gun model "Best"). | 44     | 2.641-709.0    | High-pressure extension hose for greater flexibility. 6 m robust DN 8 quality hose for durability.<br>For K2 - K7 series from 2008 with Quick Connect connector.                                                          |    |
| HOSE STORAGE AND HOSE TROLLEY                                      |        |                |                                                                                                                                                                                                                           |    |
| Premium Hose Reel HR 7.315 Kit 5/8"                                | 45     | 2.645-165.0    | Watering Station for the practical and space-saving stowage of hoses and garden accessories. With removable drum, storage possibility for nozzles, spray guns, and spray lances and spacious storage box. Fully equipped. |    |
| Hose Trolley HT 3.420 Kit 5/8"                                     | 46     | 2.645-167.0    | Compact hose trolley with height adjustable handle, angled hose connector, free-wheeling crank, and innovative folding function for space-saving stowage. Fully assembled.                                                |    |
| Premium Hose Reel HR 7.315 Kit 1/2"                                | 47     | 2.645-164.0    | Watering Station for the practical and space-saving stowage of hoses and garden accessories. With removable drum, storage possibility for nozzles, spray guns, and spray lances and spacious storage box. Fully equipped. |    |
| HOSES                                                              |        |                |                                                                                                                                                                                                                           |    |
| Connection Set for high-pressure cleaners                          | 48     | 2.645-156.0    | Hose set for high pressure cleaning or for watering the garden. With 10 m PrimoFlex*-hose (3/4"), G3/4-tap adapter, 1 × Universal hose connector as well as Universal hose connector with Aqua Stop.                      |    |
| PrimoFlex* hose 1/2" 20 m                                          | 49     | 2.645-138.0    | Durable, non-kinking PrimoFlex® quality garden hose (1/2"), 20 m. Pressure-resistant, reinforced braided. Unharmful to health. Bursting pressure: 24 bar. Wide operating temperature range from -20 to 65 °C.             |    |
| PrimoFlex* hose 3/4" - 25 m                                        | 50     | 2.645-142.0    | PrimoFlex* quality garden hose (3/4") 25 m. Pressure-resistant, reinforced braided. Unharmful to health. Bursting pressure: 24 bar. Wide operating temperature range from -20 to 65 °C.                                   |    |
| Hose PrimoFlex Plus 1/2" -20m                                      | 51     | 2.645-318.0    |                                                                                                                                                                                                                           |    |
| Hose PrimoFlex Plus 3/4" -25m                                      | 52     | 2.645-322.0    |                                                                                                                                                                                                                           |    |
| Hose PrimoFlex Premium 1/2" -20m                                   | 53     | 2.645-324.0    |                                                                                                                                                                                                                           |    |
| CONNECTORS/TAP ADAPTORS                                            |        |                |                                                                                                                                                                                                                           |    |
| Universal hose coupling Plus                                       | 54     | 2.645-193.0    | Universal hose coupling plus with soft plastic recessed grips for comfortable handling. Compatible with all click systems.                                                                                                |    |
| Universal hose coupling Plus with Aqua Stop                        | 55     | 2.645-194.0    | Universal hose coupling plus with Aqua Stop and soft plastic recessed grips for comfortable handling. Compatible with all click systems.                                                                                  |    |
| Universal hose coupling with Aqua Stop                             | 56     | 2.645-192.0    | Universal hose coupling with Aqua Stop. Ergonomic design for convenient handling.                                                                                                                                         |    |
|                                                                    |        |                |                                                                                                                                                                                                                           |    |