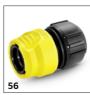

#### KARCHER

|                                                                    |        |                |                                                                                                                                                                                                                           | _  |
|--------------------------------------------------------------------|--------|----------------|---------------------------------------------------------------------------------------------------------------------------------------------------------------------------------------------------------------------------|----|
|                                                                    |        |                |                                                                                                                                                                                                                           |    |
|                                                                    |        | Order No.      | Description                                                                                                                                                                                                               |    |
| HIGH-PRESSURE HOSES                                                |        |                |                                                                                                                                                                                                                           |    |
| High-pressure hose extension - System from 2                       | 009    |                |                                                                                                                                                                                                                           |    |
| High-pressure replacement hose, 9 m, K3 - K7                       | 43     | 2.641-721.0    | 9 m high-pressure replacement hose for K3 - K7 series domestic pressure washers from 2009, where the hose is connected to the gun and pressure washer per Quick Connect connector, 160 bar $60^{\circ}$ C.                | -, |
| High-pressure extension hose: System for dev                       | ices w | ith Quick Conn | ect system                                                                                                                                                                                                                |    |
| High-pressure extension hose, 6 m, K3 - K7 (for gun model "Best"). | 44     | 2.641-709.0    | High-pressure extension hose for greater flexibility. 6 m robust DN 8 quality hose for durability.<br>For K2 - K7 series from 2008 with Quick Connect connector.                                                          |    |
| HOSE STORAGE AND HOSE TROLLEY                                      |        |                |                                                                                                                                                                                                                           |    |
| Premium Hose Reel HR 7.315 Kit 5/8"                                | 45     | 2.645-165.0    | Watering Station for the practical and space-saving stowage of hoses and garden accessories. With removable drum, storage possibility for nozzles, spray guns, and spray lances and spacious storage box. Fully equipped. |    |
| Hose Trolley HT 3.420 Kit 5/8"                                     | 46     | 2.645-167.0    | Compact hose trolley with height adjustable handle, angled hose connector, free-wheeling crank, and innovative folding function for space-saving stowage. Fully assembled.                                                |    |
| Premium Hose Reel HR 7.315 Kit 1/2"                                | 47     | 2.645-164.0    | Watering Station for the practical and space-saving stowage of hoses and garden accessories. With removable drum, storage possibility for nozzles, spray guns, and spray lances and spacious storage box. Fully equipped. |    |
| HOSES                                                              |        |                |                                                                                                                                                                                                                           |    |
| Connection Set for high-pressure cleaners                          | 48     | 2.645-156.0    | Hose set for high pressure cleaning or for watering the garden. With 10 m PrimoFlex*-hose (3/4"), G3/4-tap adapter, 1 × Universal hose connector as well as Universal hose connector with Aqua Stop.                      |    |
| PrimoFlex* hose 1/2" 20 m                                          | 49     | 2.645-138.0    | Durable, non-kinking PrimoFlex® quality garden hose (1/2"), 20 m. Pressure-resistant, reinforced braided. Unharmful to health. Bursting pressure: 24 bar. Wide operating temperature range from -20 to 65 °C.             |    |
| PrimoFlex* hose 3/4" - 25 m                                        | 50     | 2.645-142.0    | PrimoFlex* quality garden hose (3/4") 25 m. Pressure-resistant, reinforced braided. Unharmful to health. Bursting pressure: 24 bar. Wide operating temperature range from -20 to 65 °C.                                   |    |
| Hose PrimoFlex Plus 1/2" -20m                                      | 51     | 2.645-318.0    |                                                                                                                                                                                                                           |    |
| Hose PrimoFlex Plus 3/4" -25m                                      | 52     | 2.645-322.0    |                                                                                                                                                                                                                           |    |
| Hose PrimoFlex Premium 1/2" -20m                                   | 53     | 2.645-324.0    |                                                                                                                                                                                                                           |    |
| CONNECTORS/TAP ADAPTORS                                            |        |                |                                                                                                                                                                                                                           |    |
| Universal hose coupling Plus                                       | 54     | 2.645-193.0    | Universal hose coupling plus with soft plastic recessed grips for comfortable handling. Compatible with all click systems.                                                                                                |    |
| Universal hose coupling Plus with Aqua Stop                        | 55     | 2.645-194.0    | Universal hose coupling plus with Aqua Stop and soft plastic recessed grips for comfortable handling. Compatible with all click systems.                                                                                  |    |
| Universal hose coupling with Aqua Stop                             | 56     | 2.645-192.0    | Universal hose coupling with Aqua Stop. Ergonomic design for convenient handling.                                                                                                                                         |    |
|                                                                    |        |                |                                                                                                                                                                                                                           |    |

 $<sup>\</sup>hfill\square$  Available accessories.

|                                         |    |             |                                                                                                                                               | $\top$ |
|-----------------------------------------|----|-------------|-----------------------------------------------------------------------------------------------------------------------------------------------|--------|
|                                         |    |             |                                                                                                                                               |        |
|                                         |    | Order No.   | Description                                                                                                                                   |        |
| CONNECTORS/TAP ADAPTORS                 |    |             |                                                                                                                                               |        |
| Universal hose coupling                 | 57 | 2.645-191.0 | Ergonomically designed universal hose coupling for convenient handling.                                                                       |        |
| UNIVERSAL CLEANERS                      |    |             |                                                                                                                                               |        |
| Universal Cleaner 1L                    | 58 | 6.295-753.0 | · · · · · · · · · · · · · · · · · · ·                                                                                                         | 0      |
| RM 555 Plug 'n' Clean universal cleaner | 59 | 6.295-754.0 | dissolver, which effortlessly removes oil, grease and stubborndirt with just cold water. For use all around thehouse, garden and on vehicles. | 0      |
|                                         | 60 | 6.295-755.0 | aroona thenoose, garden and on vehicles.                                                                                                      | 0      |
| RM 555 Universal cleaner                | 61 | 6.290-697.0 | vehicles facades and all water resistant surfaces                                                                                             | . 0    |
| Universal Cleaner RM 555                | 62 | 6.295-357.0 |                                                                                                                                               | 0      |
| RM 555 *DE 5I universal purifier        | 63 | 6.296-144.0 |                                                                                                                                               | 0      |
| VEHICLE MAINTENANCE                     |    |             |                                                                                                                                               |        |
| Car Shampoo 3-in-1                      | 64 | 6.295-750.0 |                                                                                                                                               | 0      |
|                                         | 65 | 6.295-751.0 |                                                                                                                                               | 0      |
|                                         | 66 | 6.295-886.0 |                                                                                                                                               | 0      |
| Car Shampoo                             | 67 | 6.294-029.0 | Slightly alkaline, foaming cleaning agent for thorough vehicle cleaning. Environmentally-friendly                                             | 0      |
| Car Shampoo 3-in1 5L                    | 68 | 6.295-360.0 | and particularly gentle on all paint and plastic surfaces.                                                                                    | 0      |
| Car Shampoo                             | 69 | 6.295-671.0 |                                                                                                                                               | 0      |
| RM 619 *RU 5l car shampoo               | 70 | 6.296-145.0 |                                                                                                                                               | 0      |