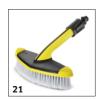

 $<sup>\</sup>blacksquare$  Included in delivery.  $\hfill\Box$  Available accessories.  $\hfill\bigcirc$  Cleaning agents.

|                                       |    |             |                                                                                                                                                                                    | _ |
|---------------------------------------|----|-------------|------------------------------------------------------------------------------------------------------------------------------------------------------------------------------------|---|
|                                       |    |             |                                                                                                                                                                                    |   |
|                                       |    | Order No.   | Description                                                                                                                                                                        |   |
| BRUSHES                               |    |             |                                                                                                                                                                                    |   |
| WB 120                                | 15 | 2.644-060.0 |                                                                                                                                                                                    |   |
| WB 130 rotating wash brush            | 16 | 2.644-286.0 |                                                                                                                                                                                    |   |
| WB 120                                | 17 | 2.644-061.0 | Ideal for cleaning smooth surfaces such as paint, glass or plastic: The rotating wash brush with interchangeable attachment.                                                       |   |
| Rotating wash brush                   | 18 | 2.644-288.0 |                                                                                                                                                                                    |   |
| WB 120 Car & Bike                     | 19 | 2.644-129.0 |                                                                                                                                                                                    |   |
| WB 130 rotating wash brush car & bike | 20 | 2.644-287.0 |                                                                                                                                                                                    |   |
| WB 60 Soft Surface Wash Brush         | 21 | 2.643-233.0 | Soft brush for cleaning large areas, e.g. cars, caravans, boats, conservatories or roller shutters). Working width of 248 mm ensures good coverage.                                |   |
| Wheel Washing Brush                   | 22 | 2.643-234.0 | Wheel wash brush for effective cleaning also in difficult to reach areas. Uniform 360° water distribution for a perfect cleaning result.                                           |   |
| Washing brush rigid                   | 23 | 6.903-276.0 | Slim brush for cleaning stubborn dirt                                                                                                                                              |   |
| Adapter for garden hose connection    | 24 | 2.640-732.0 | Adapter for connecting garden hoses to all Kärcher brushes and cleaning sponges to hoses with Quick Connect system. Adapter with water control and water stop.                     |   |
| WB 100 Wash Brush                     | 25 | 2.643-236.0 | Rotating washing brush with joint for cleaning all smooth surfaces, e.g. paint, glass or plastic. 18° infinitely adjustable joint on handle for cleaning difficult to reach areas. |   |
| WB 100 washing brush *Brown Box       | 26 | 2.643-765.0 |                                                                                                                                                                                    |   |
| TRIGGER GUNS                          |    |             |                                                                                                                                                                                    |   |
| G 160 Q                               | 27 | 2.642-889.0 |                                                                                                                                                                                    |   |
| PIPE CLEANING                         |    |             |                                                                                                                                                                                    |   |
| Gutter and pipe cleaning kit          | 28 | 2.642-240.0 | The gutter and pipe cleaning kit works all by itself – with high pressure. It easily cleans outflows, pipe blockages and gutters.                                                  |   |