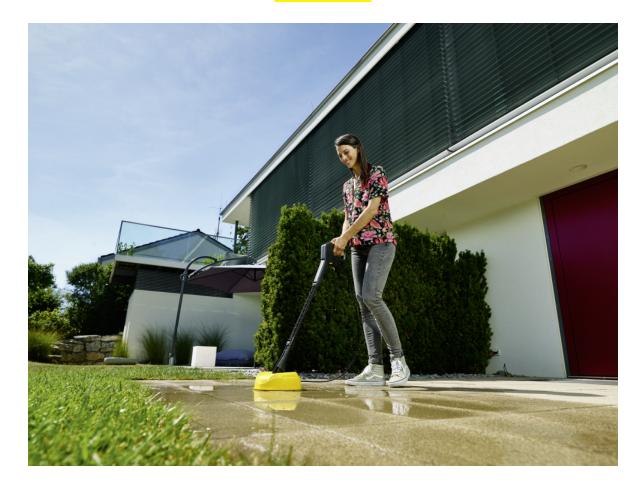

# **K 2 POWER CONTROL HOME**

With support from the application consultant in the app: The Kärcher K 2 Power Control pressure washer for cleaning bicycles, garden tools or garden furniture, for example, including Home Kit.