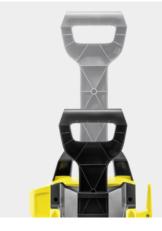

#### Height-adjustable telescopic handle

- For a convenient pulling height.
- Completely retractable for optimal storage.