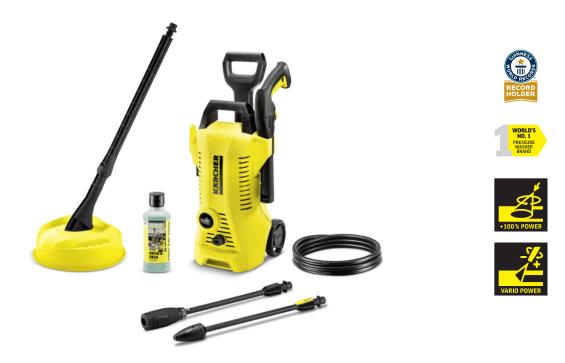

# **K 2 POWER CONTROL HOME**

With support from the application consultant in the app: The Kärcher K 2 Power Control pressure washer for cleaning bicycles, garden tools or garden furniture, for example, including Home Kit.

#### 1.602-356.0

- Spray gun with Click Vario Power spray lance
- Extendable telescopic handle
- Spray lance storage

| Home Kit                      |       | T 1 surface cleaner, Patio & Deck<br>detergent, 0.5 l |
|-------------------------------|-------|-------------------------------------------------------|
| Spray lance extension         |       | -                                                     |
| High-pressure gun             |       | G 120 Q                                               |
| Vario Power Jet               |       |                                                       |
| Click Vario Power spray lance |       |                                                       |
| Dirt blaster                  |       |                                                       |
| High-pressure hose            | Metre | 6                                                     |
| Quick Connect on machine      |       |                                                       |
| Detergent application via     |       | Suction                                               |
| Telescopic handle             |       |                                                       |
| Integrated water filter       |       |                                                       |
| Garden hose adapter A3/4"     |       |                                                       |
| Included in delivery.         |       |                                                       |

Spray gun and spray lances with Quick Connect

- Easy attaching and turning two different spray lances are available.
- Optimal pressure setting three pressure settings and one detergent setting can be selected.
- Easy control symbols on the spray lances display the settings that have been set.

#### Height-adjustable telescopic handle

- For a convenient pulling height.
- Completely retractable for optimal storage.