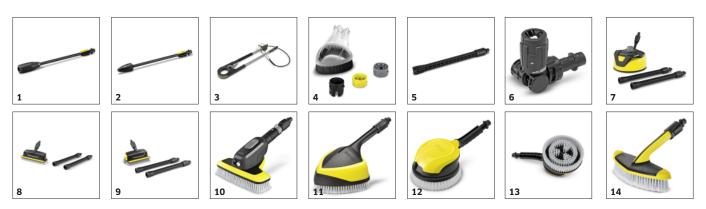

# EQUIPMENT FOR K 2 POWER CONTROL HOME 1.602-356.0

|                                      |    | Order No.   | Description                                                                                                                                                                                                                                           |  |
|--------------------------------------|----|-------------|-------------------------------------------------------------------------------------------------------------------------------------------------------------------------------------------------------------------------------------------------------|--|
| SPRAY LANCES                         |    |             |                                                                                                                                                                                                                                                       |  |
| VP 120 Full Control                  | 1  | 2.642-724.0 | Vario Power spray lance for pressure washers in classes K 2–K 3. Continuously adjustable from low-pressure detergent jet to high-pressure jet, simply by turning the spray lance.                                                                     |  |
| DB 120 Full Control Dirt blaster     | 2  | 2.642-727.0 | Dirt blaster with powerful Entry rotary nozzle for Kärcher pressure washers in classes K 2 and K 3.<br>For particularly stubborn dirt like that on mossy or weathered surfaces.                                                                       |  |
| TLA 4 Telescopic Spray Lance         | 3  | 2.644-190.0 | Simple cleaning at (almost) every point: The telescopic spray lance easily reaches areas that are difficult to access thanks to its 180° adjustable hinge.                                                                                            |  |
| Splash guard                         | 4  | 2.642-706.0 | Transparent splash guard for class K 2 to K 7 Kärcher pressure washers protects the operator and surrounding area from spray water. Ideal for cleaning corners and edges.                                                                             |  |
| Single Lance Extension               | 5  | 2.643-240.0 | Extends spray lance by 0.5 m. For effective cleaning of difficult to reach areas. Suitable for all Kärcher accessories.                                                                                                                               |  |
| Vario Power Jet Short 360° VP 160 S  | 6  | 2.643-254.0 | The Kärcher short Vario Power nozzle comes with infinate pressure regulation and is adjustable<br>360°, making it ideal for cleaning difficult to reach areas and cleaning of confined spaces. For use<br>with Kärcher K5 – K6 pressure washers.      |  |
| HARD SURFACE CLEANERS                |    |             |                                                                                                                                                                                                                                                       |  |
| T 5 T-Racer Surface Cleaner          | 7  | 2.644-084.0 | Thorough and splash-free cleaning over large areas: The T 5 T-Racer surface cleaner. The adjustable<br>nozzle position means the surface cleaner can be used to clean hard and delicate surfaces alike.                                               |  |
| PS 30 Power Scrubber Surface Cleaner | 8  | 2.644-123.0 | The PS 30 power scrubber, with its three integrated high-pressure nozzles, powerfully removes<br>stubborn dirt from various surfaces, while saving time. Ideal for stairs and edges. Includes<br>integrated squeegee blade to remove the dirty water. |  |
| PS 30 Plus                           | 9  | 2.644-212.0 | The PS 30 Plus power scrubber removes stubborn dirt with its three high-pressure nozzles. Thanks to the swivelling side nozzle, all corners and edges are effortlessly cleaned.                                                                       |  |
| BRUSHES                              |    |             |                                                                                                                                                                                                                                                       |  |
| WB 7 Plus 3-in-1 wash brush          | 10 | 2.644-374.0 | Particularly versatile thanks to its clever combination: The WB 7 Plus 3-in-1 wash brush combines a foam jet, high-pressure flat spray nozzle and a soft brush in a single product.                                                                   |  |
| WB 150 power brush                   | 11 | 2.643-237.0 | WB 150 power brush for splash-free cleaning of sensitive surfaces. The effective combination of high pressure and manual brush pressure saves energy, water and up to 30% time.                                                                       |  |
| WB 120                               | 12 | 2.644-061.0 | Ideal for cleaning smooth surfaces such as paint, glass or plastic: The rotating wash brush with interchangeable attachment.                                                                                                                          |  |
| Rotating wash brush                  | 13 | 2.644-288.0 | Effective cleaning of smooth surfaces such as paint, glass or plastic: The rotating wash brush with interchangeable attachment.                                                                                                                       |  |
| WB 60 Soft Surface Wash Brush        | 14 | 2.643-233.0 | Soft brush for cleaning large areas, e.g. cars, caravans, boats, conservatories or roller shutters).<br>Working width of 248 mm ensures good coverage.                                                                                                |  |

■ Included in delivery. □ Available accessories. O Cleaning agents.