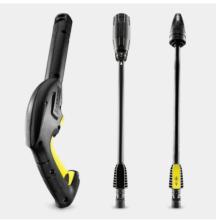

Spray gun and spray lances with Quick Connect

- Easy attaching and turning two different spray lances are available.
- Optimal pressure setting three pressure settings and one detergent setting can be selected.
- Easy control symbols on the spray lances display the settings that have been set.