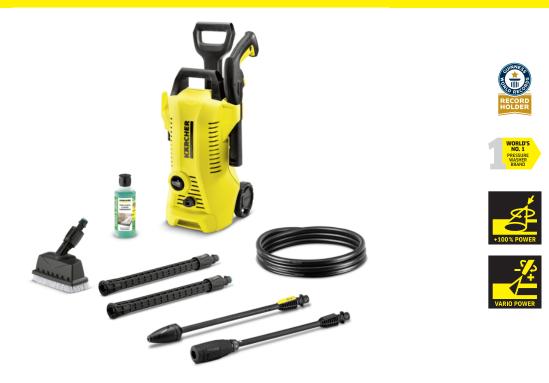

# **K 2 POWER CONTROL DECK**

Your application consultant via the app: the Kärcher K 2 Power Control pressure washer for cleaning bicycles, garden tools or garden furniture, for example. Incl. PS 20 power scrubber.

#### 1.602-357.0

- Spray gun with Click Vario Power spray lance
- Extendable telescopic handle
- Spray lance storage

Spray gun and spray lances with Quick Connect

- Easy attaching and turning two different spray lances are available.
- Optimal pressure setting three pressure settings and one detergent setting can be selected.
- Easy control symbols on the spray lances display the settings that have been set.

#### Height-adjustable telescopic handle

- For a convenient pulling height.
- Completely retractable for optimal storage.