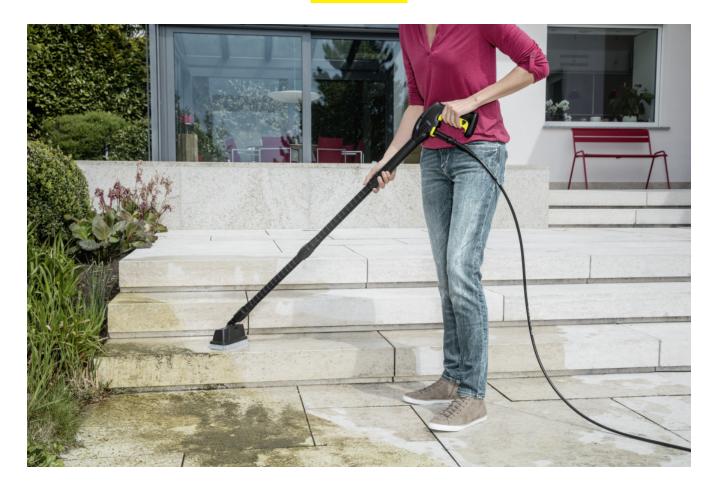

#### Height-adjustable telescopic handle

- For a convenient pulling height.
- Completely retractable for optimal storage.