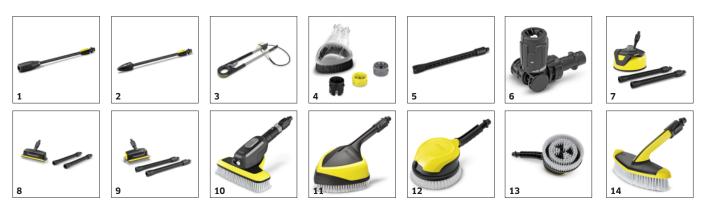

# **EQUIPMENT FOR K 2 POWER CONTROL DECK** 1.602-357.0

|                                      |    | Order No.   | Description                                                                                                                                                                                                                                           |  |
|--------------------------------------|----|-------------|-------------------------------------------------------------------------------------------------------------------------------------------------------------------------------------------------------------------------------------------------------|--|
| SPRAY LANCES                         |    |             |                                                                                                                                                                                                                                                       |  |
| VP 120 Full Control                  | 1  | 2.642-724.0 | Vario Power spray lance for pressure washers in classes K 2–K 3. Continuously adjustable from low-pressure detergent jet to high-pressure jet, simply by turning the spray lance.                                                                     |  |
| DB 120 Full Control Dirt blaster     | 2  | 2.642-727.0 | Dirt blaster with powerful Entry rotary nozzle for Kärcher pressure washers in classes K 2 and K 3.<br>For particularly stubborn dirt like that on mossy or weathered surfaces.                                                                       |  |
| TLA 4 Telescopic Spray Lance         | 3  | 2.644-190.0 | Simple cleaning at (almost) every point: The telescopic spray lance easily reaches areas that are difficult to access thanks to its 180° adjustable hinge.                                                                                            |  |
| Splash guard                         | 4  | 2.642-706.0 | Transparent splash guard for class K 2 to K 7 Kärcher pressure washers protects the operator and surrounding area from spray water. Ideal for cleaning corners and edges.                                                                             |  |
| Single Lance Extension               | 5  | 2.643-240.0 | Extends spray lance by 0.5 m. For effective cleaning of difficult to reach areas. Suitable for all Kärcher accessories.                                                                                                                               |  |
| Vario Power Jet Short 360° VP 160 S  | 6  | 2.643-254.0 | The Kärcher short Vario Power nozzle comes with infinate pressure regulation and is adjustable<br>360°, making it ideal for cleaning difficult to reach areas and cleaning of confined spaces. For use<br>with Kärcher K5 – K6 pressure washers.      |  |
| HARD SURFACE CLEANERS                |    |             |                                                                                                                                                                                                                                                       |  |
| T 5 T-Racer Surface Cleaner          | 7  | 2.644-084.0 | Thorough and splash-free cleaning over large areas: The T 5 T-Racer surface cleaner. The adjustable<br>nozzle position means the surface cleaner can be used to clean hard and delicate surfaces alike.                                               |  |
| PS 30 Power Scrubber Surface Cleaner | 8  | 2.644-123.0 | The PS 30 power scrubber, with its three integrated high-pressure nozzles, powerfully removes<br>stubborn dirt from various surfaces, while saving time. Ideal for stairs and edges. Includes<br>integrated squeegee blade to remove the dirty water. |  |
| PS 30 Plus                           | 9  | 2.644-212.0 | The PS 30 Plus power scrubber removes stubborn dirt with its three high-pressure nozzles. Thanks to the swivelling side nozzle, all corners and edges are effortlessly cleaned.                                                                       |  |
| BRUSHES                              |    |             |                                                                                                                                                                                                                                                       |  |
| WB 7 Plus 3-in-1 wash brush          | 10 | 2.644-374.0 | Particularly versatile thanks to its clever combination: The WB 7 Plus 3-in-1 wash brush combines a foam jet, high-pressure flat spray nozzle and a soft brush in a single product.                                                                   |  |
| WB 150 power brush                   | 11 | 2.643-237.0 | WB 150 power brush for splash-free cleaning of sensitive surfaces. The effective combination of high pressure and manual brush pressure saves energy, water and up to 30% time.                                                                       |  |
| WB 120                               | 12 | 2.644-061.0 | Ideal for cleaning smooth surfaces such as paint, glass or plastic: The rotating wash brush with interchangeable attachment.                                                                                                                          |  |
| Rotating wash brush                  | 13 | 2.644-288.0 | Effective cleaning of smooth surfaces such as paint, glass or plastic: The rotating wash brush with interchangeable attachment.                                                                                                                       |  |
| WB 60 Soft Surface Wash Brush        | 14 | 2.643-233.0 | Soft brush for cleaning large areas, e.g. cars, caravans, boats, conservatories or roller shutters).<br>Working width of 248 mm ensures good coverage.                                                                                                |  |

■ Included in delivery. □ Available accessories. O Cleaning agents.