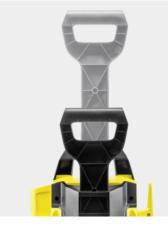

#### 1.602-357.0

- Spray gun with Click Vario Power spray lance
- Extendable telescopic handle
- Spray lance storage

Spray gun and spray lances with Quick Connect

- Easy attaching and turning two different spray lances are available.
- Optimal pressure setting three pressure settings and one detergent setting can be selected.
- Easy control symbols on the spray lances display the settings that have been set.

#### Height-adjustable telescopic handle

- For a convenient pulling height.
- Completely retractable for optimal storage.