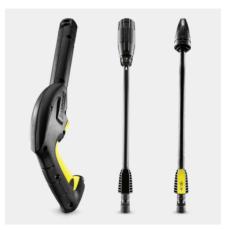

Spray gun and spray lances with Quick Connect

- Easy attaching and turning two different spray lances are available.
- Optimal pressure setting three pressure settings and one detergent setting can be selected.
- Easy control symbols on the spray lances display the settings that have been set.